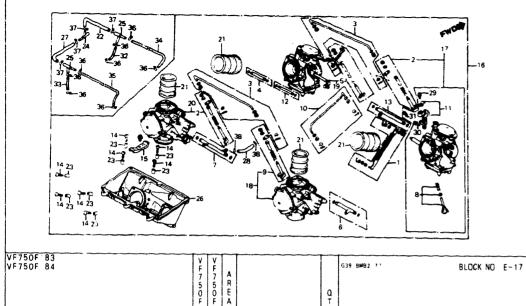

(Continued)

XIX

| CONTENTS BY PAGE       | NO. SEQ          | UENCE                |                  | CONTENTS BY | PAGE NO. SEQUE | NCE        |           |
|------------------------|------------------|----------------------|------------------|-------------|----------------|------------|-----------|
| PAGE TITLE             | PAGE GRI         | PAGE TITLE           | PAGE GRID        | PAGE TITLE  | PAGE GRID      | PAGE TITLE | PAGE GRID |
| Cylinder head cover    | 2 1-B            | TOP BRIDGE           | 60 <b>;-</b> D 6 | LABELS      |                |            |           |
| CYLINDER HEAD, FR.     |                  | STEERING STEM        |                  |             |                |            |           |
| CYLINDER HEAD RR.      |                  |                      |                  |             |                |            |           |
| CAMSHAFT               |                  |                      |                  |             |                |            |           |
| VALVE                  | 8 1-B 4          | FRONT THOCK ABSORBER |                  |             |                |            |           |
| CAM CHAIN              | 10 1-В 3         |                      |                  |             |                |            |           |
| TENSIONER              | . 10 1-B .       |                      | 1                |             |                |            |           |
| CRANKCASE COVER, R     |                  |                      |                  |             |                |            |           |
| CIUTCH                 |                  |                      |                  |             |                |            |           |
| FULSE GENERATOR        |                  |                      |                  |             |                |            |           |
| STARTING CLUTCH        |                  |                      |                  |             |                |            |           |
| ALTERNATOR             |                  |                      |                  |             |                |            |           |
| CRANKCASE COVER L      |                  |                      |                  |             |                |            |           |
| WATER PUMP             |                  |                      |                  |             |                |            |           |
| STARTER MOTOR          | 22 1-B           |                      |                  |             |                |            |           |
| OIL FILTER             | 23 I-B           |                      |                  |             |                |            |           |
| OIL PAN                | 23 1-8           |                      |                  |             |                |            |           |
| OIL PUMP               | . 23 I-B         |                      |                  |             | :              |            |           |
| CYLINDER BLOCK         | 26 I-C           |                      |                  |             |                |            |           |
| CRANKSHAFT             | 28 I-C           |                      |                  |             |                |            |           |
| PISTON                 | 28 I-C           |                      |                  |             |                |            |           |
| TRANSMISSION           |                  |                      |                  |             |                |            |           |
| GEARSHIFT DRUN         | 36 1-C           |                      |                  |             |                |            |           |
| WATER PIPE             |                  |                      |                  |             |                |            |           |
| THERMOSTAT             | . 38 1·C         |                      |                  |             |                |            |           |
| CARBURETOR LASSY LINK  | 40 1-C           |                      |                  |             |                |            |           |
| CARBURETOR COMPONENTS  | 43 1-C           |                      |                  |             |                |            |           |
| GASKIT KIT A           | 46 1-C           | 1                    |                  |             |                |            |           |
| GASKET KIT B           | 47 I-C           |                      |                  |             |                |            |           |
| HEADLIGHT              | 50 1-D           |                      |                  |             |                |            |           |
| INSTRUMENTS            | 51 1 D           |                      |                  |             |                |            |           |
| CONTPOL LEVERS         |                  | TOCLS                |                  |             |                |            |           |
| -WITCHS                | -24 .<br>11 1.2. |                      |                  |             |                |            |           |
| TABIES                 | 54 ID            |                      |                  |             |                |            |           |
| BRAKE MASTER CYL FR    |                  | CANISTER             |                  |             |                |            |           |
| CLUTCH MASIFR CYLINDER |                  |                      | 121 1812         |             |                |            |           |
| HANDLEBAR              |                  |                      |                  |             |                |            |           |
| THE STREET STREET      | . 50 FD (        | 5 EMBLEMS            | 124 1-G 2        | 1           |                |            |           |