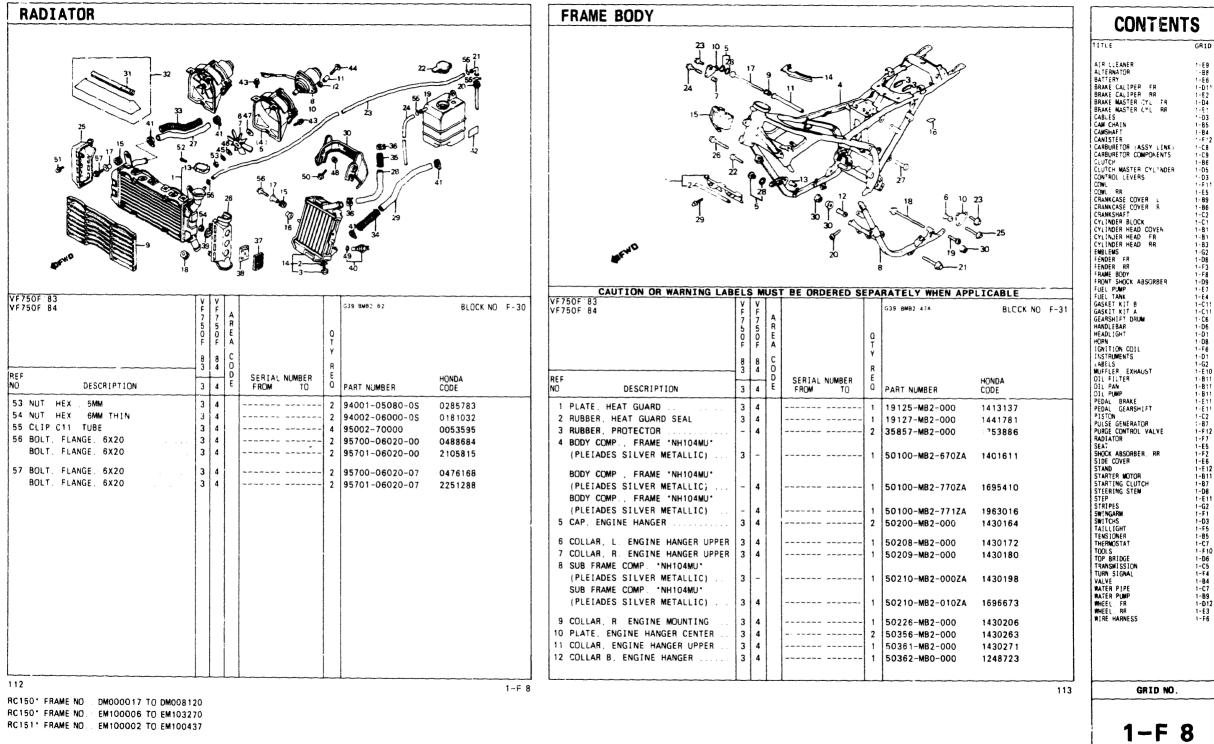

1 · · B 3

## CAMSHAFT . VALVE

| Status         Status< |                                                                                                                                                                                                                                                                                                                              | VF750F 84             | V V<br>F F A<br>5 5 R<br>0 0 E   |                                      | BLOCK NO E-3                                   | CONTENTS                                                                                                                                                                                                                                                                                                                                                                                                                                                                                                                                                                                                                                                                                                                                                                                                                                                                                                                                                                                                                                |
|---------------------------------------------------------------------------------------------------------------------------------------------------------------------------------------------------------------------------------------------------------------------------------------------------------------------------------------------------------------------------------------------------------------------------------------------------------------------------------------------------------------------------------------------------------------------------------------------------------------------------------------------------------------------------------------------------------------------------------------------------------------------------------------------------------------------------------------------------------------------------------------------------------------------------------------------------------------------------------------------------------------------------------------------------------------------------------------------------------------------------------------------------------------------------------------------------------------------------------------------------------------------------------------------------------------------|------------------------------------------------------------------------------------------------------------------------------------------------------------------------------------------------------------------------------------------------------------------------------------------------------------------------------|-----------------------|----------------------------------|--------------------------------------|------------------------------------------------|-----------------------------------------------------------------------------------------------------------------------------------------------------------------------------------------------------------------------------------------------------------------------------------------------------------------------------------------------------------------------------------------------------------------------------------------------------------------------------------------------------------------------------------------------------------------------------------------------------------------------------------------------------------------------------------------------------------------------------------------------------------------------------------------------------------------------------------------------------------------------------------------------------------------------------------------------------------------------------------------------------------------------------------------|
| 19     0-11Mc     21     51     4                                                                                                                                                                                                                                                                                                                                                                                                                                                                                                                                                                                                                                                                                                                                                                                                                                                                                                                                                                                                                                                                                                                                                                                                                                                                                   | 5                                                                                                                                                                                                                                                                                                                            | NO DESCRIPTION        | F F A<br>8 8 C<br>3 4 D<br>3 4 E | T<br>Y<br>SERIAL NUMBER<br>FROM TO Q | PART NUMBER CODE                               | AIR CLEANER         1-E           ALTERMATOR         1-B           BATTERY         1-E           BRAKE CALIPER         1-D           BRAKE CALIPER         1-E           BRAKE MASTER CYL FR         1-D           BRAKE MASTER CYL FR         1-D                                                                                                                                                                                                                                                                                                                                                                                                                                                                                                                                                                                                                                                                                                                                                                                      |
| 770 1289420<br>000 1416932                                                                                                                                                                                                                                                                                                                                                                                                                                                                                                                                                                                                                                                                                                                                                                                                                                                                                                                                                                                                                                                                                                                                                                                                                                                                                          | HONDA<br>CODE<br>-005 0688887<br>-000 2521409<br>-020 1696954<br>-000 2521417<br>-020 1538974<br>-000 2521425<br>-020 1696954<br>-000 2521433<br>-020 1538974<br>-000 2521433<br>-020 153906<br>-000 1241595<br>-000 1241595<br>-000 1241595<br>-000 1426915<br>-000 1426949<br>-003 1431766<br>-003 1431774<br>-000 1386374 | 18 WASHER, WAVE, 12MM | 3 4                              | 8                                    | 90206-590-000 0347815<br>90402-428-000 0684878 | BRAKE MASTER CYL RR         1-61           CABLES         1-61           CAM CHAIN         1-65           CAMORAFT         1-86           CANSTER         1-71           CANSTER         1-71           CANSTER         1-71           CANSTER         1-71           CANSTER         1-71           CANSTER         1-71           CANUETOR         CANDURETS           CABURETOR         CANDURETS           CONTROL         1-75           CONTROL         1-75           CONTROL         1-75           CONTROL         1-75           CONTROL         1-75           CANKASE COVER         1-88           CRANKCASE COVER         1-88           CRANKASE         1-72           CYLINDER HEAD, RR         1-88           CYLINDER HEAD, RR         1-81           CYLINDER HEAD, RR         1-73           FRAME BODY         1-62           FAME BODY         1-64           GASKET KIT B         1-70           FORDER FR         1-99           FUEL TANK         1-64           GASKET KIT B         1-70           HEADLIGHT |
|                                                                                                                                                                                                                                                                                                                                                                                                                                                                                                                                                                                                                                                                                                                                                                                                                                                                                                                                                                                                                                                                                                                                                                                                                                                                                                                     | -000 1416932                                                                                                                                                                                                                                                                                                                 |                       |                                  |                                      |                                                |                                                                                                                                                                                                                                                                                                                                                                                                                                                                                                                                                                                                                                                                                                                                                                                                                                                                                                                                                                                                                                         |

1-B 4

|           | 50F 83<br>50F 84        | V F 7 5 0 F | VF750F | AREA |                          | Q      | G39-B₩80 4    | BLOC          |
|-----------|-------------------------|-------------|--------|------|--------------------------|--------|---------------|---------------|
|           |                         | 8           | 8      |      |                          | Ŷ      |               |               |
| ref<br>ND | DESCRIPTION             | 3           |        | Đ    | SERIAL NUMBER<br>FROM TO | E<br>Q | PART NUMBER   | HONDA<br>CODE |
| 1         | SEAL VALVE STEM         | 3           | 4      |      |                          | 16     | 12209-422-005 | 0688887       |
| 2         | CAMSHAFT COMP FR IN     | 3           | 4      |      |                          | 1      | 04101-MB2-000 | 2521409       |
|           | CAMSHAFT COMP FR IN     | 3           | 4      |      |                          | 1      | 14111-MB2-020 | 1696954       |
| 3         | CAMSHAFT COMP RR IN     | 3           | 4      |      |                          | 1      | 04102-MB2-000 | 2521417       |
|           | CAMSHAFT COMP . RR IN   | 3           | 4      |      |                          | 1      | 14121-MB2-020 | 1538974       |
| 4         | CAMSHAFT COMP FR EX     | 3           | 4      |      |                          | 1      | 04103-MB2-000 | 2521425       |
|           | CAMSHAFT COMP FR EX     | 3           | 4      |      |                          | 1      | 14131-MB2-020 | 1696962       |
| 5         | CAMSHAFT COMP RR EX     | 3           | 4      | i    |                          | 1      | 04104-MB2-000 | 2521433       |
|           | CAMSHAFT COMP RR EX     | 13          | 4      |      |                          | 1      | 14141-MB2-020 | 1539006       |
| 6         | ARM VALVE ROCKER        | 3           | 4      |      |                          | 8      | 14611-MB0-000 | 1241595       |
| 7         | SHAFT, VALVE ROCKER ARM | 3           | 4      |      |                          | 8      | 14631-KE8-000 | 1289271       |
| 8         | VALVE, IN               | 3           | 4      | 1    |                          | 8      | 14711-MB2-000 | 1426915       |
| 9         | VALVE EX                | 3           | 4      |      |                          | 8      | 14721-MB2-000 | 1426949       |
| 10        | SPRING VALVE OUTER      | 3           | 4      |      |                          | 16     | 14751-MB2-003 | 1431766       |
| 11        | SPRING VALVE INNER      | 3           | 4      |      |                          | 16     | 14761-MB2-003 | 1431774       |
| 12        | RETAINER VALVE SPRING   | 3           | 4      |      |                          | 16     | 14771-MB4-000 | 1386374       |
| 13        | SEAT VALVE SPRING       | 3           | 4      |      |                          | 16     | 14775-422-000 | 0689018       |
| 14        | SEAT VALVE SPRING INNER | 3           | 4      |      |                          | 16     | 14776-MB0-770 | 289420        |
| 15        | COTTER VALVE            | 3           | 4      |      |                          | 32     | 14781-MB4-000 | 1416932       |
| 16        | SCREW TAPPET ADJUSTING  | 3           | 4      |      |                          | 16     | 90012 414-000 | 1117803       |

RC15E ENGINE NO 2000022 TO 2008111 RC15E ENGINE NO 2100012 TO 2103474

RC15E ENGINE NO 2102802 TO 2103712

| CAM CHAIN . TENSIC                                                                                                                                                                                                                                                                       | JNC                                       | 1      |                  |                                                                                             |                                           |                                                                                                                     |                                                                           |
|------------------------------------------------------------------------------------------------------------------------------------------------------------------------------------------------------------------------------------------------------------------------------------------|-------------------------------------------|--------|------------------|---------------------------------------------------------------------------------------------|-------------------------------------------|---------------------------------------------------------------------------------------------------------------------|---------------------------------------------------------------------------|
|                                                                                                                                                                                                                                                                                          |                                           | 18 2   |                  | 2<br>2<br>2<br>2<br>2<br>2<br>2<br>2<br>2<br>2<br>2<br>2<br>2<br>2<br>2<br>2<br>2<br>2<br>2 |                                           |                                                                                                                     |                                                                           |
| F750F 83<br>F750F 84                                                                                                                                                                                                                                                                     | V<br>F 7<br>5<br>0<br>F                   | VF750F | A<br>R<br>E<br>A |                                                                                             | Q                                         | G39 BMB2 4                                                                                                          | BLOCK NO E-                                                               |
|                                                                                                                                                                                                                                                                                          | 8                                         | 8      | c                |                                                                                             | Y<br>R                                    |                                                                                                                     |                                                                           |
| EF                                                                                                                                                                                                                                                                                       | 3                                         | 4      | D<br>E           | SERIAL NUMBER<br>FROM TO                                                                    | E                                         | PART NUMBER                                                                                                         | HONDA<br>CODE                                                             |
| D DESCRIPTION                                                                                                                                                                                                                                                                            |                                           |        |                  |                                                                                             |                                           |                                                                                                                     |                                                                           |
|                                                                                                                                                                                                                                                                                          | 3                                         | 4      | <b>+</b>         |                                                                                             | 4<br>2                                    | 14321-MB0-000<br>14401-MB0-003                                                                                      | 1241405<br>1241413                                                        |
| DESCRIPTION<br>1 SPROCKET CAM<br>2 CHAIN, CAM                                                                                                                                                                                                                                            | 3                                         | 1      |                  |                                                                                             |                                           |                                                                                                                     |                                                                           |
| DESCRIPTION<br>1 SPROCKET CAM<br>2 CHAIN CAM<br>3 BRACKET ASSY CAM CHAIN<br>TENSIONER<br>BRACKET ASSY CAM CHAIN<br>TENSIONER<br>BRACKET ASJY CAM CHAIN<br>TENSIONER                                                                                                                      | 3<br>3<br>3                               | 4      |                  |                                                                                             | 2                                         | 14401-MB0-003<br>14510-MB0-000                                                                                      | 1241413<br>1241421                                                        |
| DESCRIPTION<br>1 SPROCKET CAM<br>2 CHAIN CAM<br>3 BRACKET ASSY CAM CHAIN<br>TENSIONER<br>BRACKET ASSY CAM CHAIN<br>TENSIONER<br>BRACKET ASJY CAM CHAIN                                                                                                                                   | 3<br>3<br>3<br>3                          | 4      |                  |                                                                                             | 2<br>2<br>2                               | 14401-MB0-003<br>14510-MB0-000<br>14510-MB0-870                                                                     | 1241413<br>1241421<br>1708049                                             |
| DESCRIPTION<br>1 SPROCKET CAM<br>2 CHAIN CAM<br>3 BRACKET ASSY CAM CHAIN<br>TENSIONER<br>BRACKET ASSY CAM CHAIN<br>TENSIONER<br>BRACKET ASSY CAM CHAIN<br>TENSIONER<br>BRACKET ASSY CAM CHAIN<br>TENSIONER                                                                               | 3<br>3<br>3<br>3<br>3<br>3                | 4      |                  |                                                                                             | 2<br>2<br>2<br>2                          | 14401-MB0-003<br>14510-MB0-000<br>14510-MB0-870<br>14510-MB0-871                                                    | 1241413<br>1241421<br>1708049<br>1961861                                  |
| DESCRIPTION<br>1 SPROCKET CAM<br>2 CHAIN CAM<br>3 BRACKET ASSY CAM CHAIN<br>TENSIONER<br>BRACKET ASSY CAM CHAIN              | 3<br>3<br>3<br>3<br>3<br>3<br>3<br>3<br>3 | 4 4 4  |                  |                                                                                             | 2<br>2<br>2<br>2<br>2<br>2<br>2<br>2<br>2 | 14401-MB0-003<br>14510-MB0-870<br>14510-MB0-871<br>14510-MB0-872<br>14510-MB0-873<br>14510-MB0-873                  | 1241413<br>1241421<br>1708049<br>1961861<br>2246999<br>2737831<br>2585347 |
| DESCRIPTION<br>1 SPROCKET CAM<br>2 CHAIN CAM<br>3 BRACKET ASSY CAM CHAIN<br>TENSIONER<br>BRACKET ASSY CAM CHAIN<br>TENSIONER | 3<br>3<br>3<br>3<br>3<br>3<br>3<br>3<br>3 | 4 4 4  |                  |                                                                                             | 2<br>2<br>2<br>2<br>2<br>2<br>2<br>2<br>2 | 14401-MB0-003<br>14510-MB0-870<br>14510-MB0-871<br>14510-MB0-872<br>14510-MB0-873<br>14510-MB0-874<br>14510-MB0-874 | 1241413<br>1241421<br>1708049<br>1961861<br>2246999<br>2737831            |

| DESCRIPTION<br>NER, CAM CHAIN<br>COMP. A. CAM CHAIN<br>CAM CHAIN GUIDE A<br>A. CAM CHAIN<br>TENSIONER SPRING<br>TENSIONER SPRING<br>X43.2 | 50F 83 3 3 3 3 3 3 3                                                                                                                                                                                                                                                                                                                                                                                                                                                                                                               | 5<br>0<br>F<br>8<br>4<br>4<br>4<br>4<br>4                                                                                                                                                                                                                                                                                                                                                                                                                                                                                                                                                                                                                                                                                                                                                    | REA CODE                                                                                                                                                                                                                                                                                                                                                                                                                                                                                                                                                                                                                                                                                                                                                                                               | SERIAL NUMBE<br>FROM TO                                                                                                                                                                                                                                                                                                                                                                                                                                                                                                                                                                                                                                                                                                                                                                                                                                                                                                                                                                                   |                     |                                                                                                                                                                                               | HONDA<br>CODE                                                                                                                                                                                                                                                                                                                                                                                                                                                                                                                                                                                                                                                                                                                                                                                                                                                                                                                                                                | TITLE<br>AIR CLEANER<br>ALTERNATOR<br>BATTERY<br>BRAKE CALIPER FR<br>BRAKE CALIPER FR | GR1E<br>1-E9<br>1-88<br>1-E6<br>1-D1 |
|-------------------------------------------------------------------------------------------------------------------------------------------|------------------------------------------------------------------------------------------------------------------------------------------------------------------------------------------------------------------------------------------------------------------------------------------------------------------------------------------------------------------------------------------------------------------------------------------------------------------------------------------------------------------------------------|----------------------------------------------------------------------------------------------------------------------------------------------------------------------------------------------------------------------------------------------------------------------------------------------------------------------------------------------------------------------------------------------------------------------------------------------------------------------------------------------------------------------------------------------------------------------------------------------------------------------------------------------------------------------------------------------------------------------------------------------------------------------------------------------|--------------------------------------------------------------------------------------------------------------------------------------------------------------------------------------------------------------------------------------------------------------------------------------------------------------------------------------------------------------------------------------------------------------------------------------------------------------------------------------------------------------------------------------------------------------------------------------------------------------------------------------------------------------------------------------------------------------------------------------------------------------------------------------------------------|-----------------------------------------------------------------------------------------------------------------------------------------------------------------------------------------------------------------------------------------------------------------------------------------------------------------------------------------------------------------------------------------------------------------------------------------------------------------------------------------------------------------------------------------------------------------------------------------------------------------------------------------------------------------------------------------------------------------------------------------------------------------------------------------------------------------------------------------------------------------------------------------------------------------------------------------------------------------------------------------------------------|---------------------|-----------------------------------------------------------------------------------------------------------------------------------------------------------------------------------------------|------------------------------------------------------------------------------------------------------------------------------------------------------------------------------------------------------------------------------------------------------------------------------------------------------------------------------------------------------------------------------------------------------------------------------------------------------------------------------------------------------------------------------------------------------------------------------------------------------------------------------------------------------------------------------------------------------------------------------------------------------------------------------------------------------------------------------------------------------------------------------------------------------------------------------------------------------------------------------|---------------------------------------------------------------------------------------|--------------------------------------|
| NER, CAM CHAIN<br>COMP. A, CAM CHAIN<br>CAM CHAIN GUIDE A<br>A, CAM CHAIN<br>TENSIONER SPRING<br>TENSIONER SPRING                         | 33333                                                                                                                                                                                                                                                                                                                                                                                                                                                                                                                              | 4 4 4 4 4                                                                                                                                                                                                                                                                                                                                                                                                                                                                                                                                                                                                                                                                                                                                                                                    |                                                                                                                                                                                                                                                                                                                                                                                                                                                                                                                                                                                                                                                                                                                                                                                                        | FROM TO                                                                                                                                                                                                                                                                                                                                                                                                                                                                                                                                                                                                                                                                                                                                                                                                                                                                                                                                                                                                   | RE                  |                                                                                                                                                                                               |                                                                                                                                                                                                                                                                                                                                                                                                                                                                                                                                                                                                                                                                                                                                                                                                                                                                                                                                                                              | ALTERNATOR<br>BATTERY<br>BRAKE CALIPER FR                                             | 1-88<br>1-86<br>1-D1                 |
| NER, CAM CHAIN<br>COMP. A, CAM CHAIN<br>CAM CHAIN GUIDE A<br>A, CAM CHAIN<br>TENSIONER SPRING<br>TENSIONER SPRING                         | 3<br>3<br>3<br>3                                                                                                                                                                                                                                                                                                                                                                                                                                                                                                                   | 4                                                                                                                                                                                                                                                                                                                                                                                                                                                                                                                                                                                                                                                                                                                                                                                            |                                                                                                                                                                                                                                                                                                                                                                                                                                                                                                                                                                                                                                                                                                                                                                                                        | FROM TO                                                                                                                                                                                                                                                                                                                                                                                                                                                                                                                                                                                                                                                                                                                                                                                                                                                                                                                                                                                                   | - 1 C               |                                                                                                                                                                                               |                                                                                                                                                                                                                                                                                                                                                                                                                                                                                                                                                                                                                                                                                                                                                                                                                                                                                                                                                                              | BRAKE CALIPER FR                                                                      | 1-D1                                 |
| COMP. A, CAM CHAIN<br>CAM CHAIN GUIDE A<br>A, CAM CHAIN<br>TENSIONER SPRING<br>TENSIONER SPRING                                           | 3<br>3<br>3                                                                                                                                                                                                                                                                                                                                                                                                                                                                                                                        | 4                                                                                                                                                                                                                                                                                                                                                                                                                                                                                                                                                                                                                                                                                                                                                                                            |                                                                                                                                                                                                                                                                                                                                                                                                                                                                                                                                                                                                                                                                                                                                                                                                        |                                                                                                                                                                                                                                                                                                                                                                                                                                                                                                                                                                                                                                                                                                                                                                                                                                                                                                                                                                                                           |                     |                                                                                                                                                                                               | CODE                                                                                                                                                                                                                                                                                                                                                                                                                                                                                                                                                                                                                                                                                                                                                                                                                                                                                                                                                                         | BRAKE MASTER CYL FR                                                                   | 1-E2<br>1-D4                         |
| CAM CHAIN GUIDE A<br>A. CAM CHAIN<br>TENSIONER SPRING<br>TENSIONER SPRING                                                                 | 3<br>3                                                                                                                                                                                                                                                                                                                                                                                                                                                                                                                             |                                                                                                                                                                                                                                                                                                                                                                                                                                                                                                                                                                                                                                                                                                                                                                                              |                                                                                                                                                                                                                                                                                                                                                                                                                                                                                                                                                                                                                                                                                                                                                                                                        | 1                                                                                                                                                                                                                                                                                                                                                                                                                                                                                                                                                                                                                                                                                                                                                                                                                                                                                                                                                                                                         | 2                   | 14515-MB0-010                                                                                                                                                                                 | 2247005                                                                                                                                                                                                                                                                                                                                                                                                                                                                                                                                                                                                                                                                                                                                                                                                                                                                                                                                                                      | BRAKE MASTER CYL RR<br>CABLES                                                         | 1-E*<br>1-D3                         |
| A, CAM CHAIN<br>TENSIONER SPRING<br>TENSIONER SPRING                                                                                      | 3                                                                                                                                                                                                                                                                                                                                                                                                                                                                                                                                  | 4                                                                                                                                                                                                                                                                                                                                                                                                                                                                                                                                                                                                                                                                                                                                                                                            |                                                                                                                                                                                                                                                                                                                                                                                                                                                                                                                                                                                                                                                                                                                                                                                                        |                                                                                                                                                                                                                                                                                                                                                                                                                                                                                                                                                                                                                                                                                                                                                                                                                                                                                                                                                                                                           | 1                   | 1-4520-MB2-000                                                                                                                                                                                | 1426873                                                                                                                                                                                                                                                                                                                                                                                                                                                                                                                                                                                                                                                                                                                                                                                                                                                                                                                                                                      | CAM CHAIN<br>CAMSHAFT                                                                 | 1-85<br>1-64                         |
| TENSIONER SPRING                                                                                                                          |                                                                                                                                                                                                                                                                                                                                                                                                                                                                                                                                    |                                                                                                                                                                                                                                                                                                                                                                                                                                                                                                                                                                                                                                                                                                                                                                                              |                                                                                                                                                                                                                                                                                                                                                                                                                                                                                                                                                                                                                                                                                                                                                                                                        |                                                                                                                                                                                                                                                                                                                                                                                                                                                                                                                                                                                                                                                                                                                                                                                                                                                                                                                                                                                                           | 1                   | 14521-MB0-000                                                                                                                                                                                 | 1241496                                                                                                                                                                                                                                                                                                                                                                                                                                                                                                                                                                                                                                                                                                                                                                                                                                                                                                                                                                      | CANISTER<br>CARBURFTOR LASSY LINK:                                                    | 1-F1<br>1-C8                         |
| TENSIONER SPRING                                                                                                                          | 12                                                                                                                                                                                                                                                                                                                                                                                                                                                                                                                                 | 4                                                                                                                                                                                                                                                                                                                                                                                                                                                                                                                                                                                                                                                                                                                                                                                            |                                                                                                                                                                                                                                                                                                                                                                                                                                                                                                                                                                                                                                                                                                                                                                                                        |                                                                                                                                                                                                                                                                                                                                                                                                                                                                                                                                                                                                                                                                                                                                                                                                                                                                                                                                                                                                           | 1                   | 14522-MB0003                                                                                                                                                                                  | 1241504                                                                                                                                                                                                                                                                                                                                                                                                                                                                                                                                                                                                                                                                                                                                                                                                                                                                                                                                                                      | CARBURETOR COMPONENTS                                                                 | 1-09                                 |
|                                                                                                                                           | 13                                                                                                                                                                                                                                                                                                                                                                                                                                                                                                                                 | -                                                                                                                                                                                                                                                                                                                                                                                                                                                                                                                                                                                                                                                                                                                                                                                            |                                                                                                                                                                                                                                                                                                                                                                                                                                                                                                                                                                                                                                                                                                                                                                                                        |                                                                                                                                                                                                                                                                                                                                                                                                                                                                                                                                                                                                                                                                                                                                                                                                                                                                                                                                                                                                           | 2                   | 14525-MB0-000                                                                                                                                                                                 | 1241512                                                                                                                                                                                                                                                                                                                                                                                                                                                                                                                                                                                                                                                                                                                                                                                                                                                                                                                                                                      | CLUTCH MASTER CYLINDER                                                                | 1-50<br>1-05                         |
| X43.2                                                                                                                                     | 3                                                                                                                                                                                                                                                                                                                                                                                                                                                                                                                                  | ł                                                                                                                                                                                                                                                                                                                                                                                                                                                                                                                                                                                                                                                                                                                                                                                            | 1                                                                                                                                                                                                                                                                                                                                                                                                                                                                                                                                                                                                                                                                                                                                                                                                      |                                                                                                                                                                                                                                                                                                                                                                                                                                                                                                                                                                                                                                                                                                                                                                                                                                                                                                                                                                                                           | 2                   | 14525-MB0-010                                                                                                                                                                                 | 1707785                                                                                                                                                                                                                                                                                                                                                                                                                                                                                                                                                                                                                                                                                                                                                                                                                                                                                                                                                                      | CONTROL LEVERS                                                                        | 1-03<br>1-f1                         |
| ASSY. A, CAM CHAIN                                                                                                                        | 3                                                                                                                                                                                                                                                                                                                                                                                                                                                                                                                                  | 4                                                                                                                                                                                                                                                                                                                                                                                                                                                                                                                                                                                                                                                                                                                                                                                            |                                                                                                                                                                                                                                                                                                                                                                                                                                                                                                                                                                                                                                                                                                                                                                                                        |                                                                                                                                                                                                                                                                                                                                                                                                                                                                                                                                                                                                                                                                                                                                                                                                                                                                                                                                                                                                           | 2                   | 14526-MB0-000                                                                                                                                                                                 | 1241520                                                                                                                                                                                                                                                                                                                                                                                                                                                                                                                                                                                                                                                                                                                                                                                                                                                                                                                                                                      | COWL RR<br>CRANKCASE COVER L<br>CRANKCASE COVER R                                     | 1-65<br>1-89<br>1-86                 |
| NER                                                                                                                                       | 3                                                                                                                                                                                                                                                                                                                                                                                                                                                                                                                                  | 4                                                                                                                                                                                                                                                                                                                                                                                                                                                                                                                                                                                                                                                                                                                                                                                            |                                                                                                                                                                                                                                                                                                                                                                                                                                                                                                                                                                                                                                                                                                                                                                                                        |                                                                                                                                                                                                                                                                                                                                                                                                                                                                                                                                                                                                                                                                                                                                                                                                                                                                                                                                                                                                           | 1                   | 14530-MB2-000                                                                                                                                                                                 | 1426881                                                                                                                                                                                                                                                                                                                                                                                                                                                                                                                                                                                                                                                                                                                                                                                                                                                                                                                                                                      | CRANKSHAFT<br>CYLINDER BLOCK                                                          | 1-C2<br>1-C1                         |
| TENSIONER ARM                                                                                                                             | 3                                                                                                                                                                                                                                                                                                                                                                                                                                                                                                                                  | 4                                                                                                                                                                                                                                                                                                                                                                                                                                                                                                                                                                                                                                                                                                                                                                                            |                                                                                                                                                                                                                                                                                                                                                                                                                                                                                                                                                                                                                                                                                                                                                                                                        |                                                                                                                                                                                                                                                                                                                                                                                                                                                                                                                                                                                                                                                                                                                                                                                                                                                                                                                                                                                                           | 2                   | 14533-MB0-000                                                                                                                                                                                 | 1241546                                                                                                                                                                                                                                                                                                                                                                                                                                                                                                                                                                                                                                                                                                                                                                                                                                                                                                                                                                      | CYLINDER HEAD COVER<br>CYLINDER HEAD FR<br>CYLINDER HEAD RR<br>CYLINDER HEAD RR       | 1-81<br>1-81<br>1-83                 |
|                                                                                                                                           | 3                                                                                                                                                                                                                                                                                                                                                                                                                                                                                                                                  | 4                                                                                                                                                                                                                                                                                                                                                                                                                                                                                                                                                                                                                                                                                                                                                                                            |                                                                                                                                                                                                                                                                                                                                                                                                                                                                                                                                                                                                                                                                                                                                                                                                        |                                                                                                                                                                                                                                                                                                                                                                                                                                                                                                                                                                                                                                                                                                                                                                                                                                                                                                                                                                                                           | 1                   | 14540-MP2-000                                                                                                                                                                                 | 1426909                                                                                                                                                                                                                                                                                                                                                                                                                                                                                                                                                                                                                                                                                                                                                                                                                                                                                                                                                                      | FEGDER, FR                                                                            | 1-G2<br>1-D8                         |
|                                                                                                                                           |                                                                                                                                                                                                                                                                                                                                                                                                                                                                                                                                    |                                                                                                                                                                                                                                                                                                                                                                                                                                                                                                                                                                                                                                                                                                                                                                                              |                                                                                                                                                                                                                                                                                                                                                                                                                                                                                                                                                                                                                                                                                                                                                                                                        |                                                                                                                                                                                                                                                                                                                                                                                                                                                                                                                                                                                                                                                                                                                                                                                                                                                                                                                                                                                                           |                     |                                                                                                                                                                                               |                                                                                                                                                                                                                                                                                                                                                                                                                                                                                                                                                                                                                                                                                                                                                                                                                                                                                                                                                                              | FENDER RR<br>FRAME BODY                                                               | 1-F3<br>1-F8                         |
|                                                                                                                                           |                                                                                                                                                                                                                                                                                                                                                                                                                                                                                                                                    | 1                                                                                                                                                                                                                                                                                                                                                                                                                                                                                                                                                                                                                                                                                                                                                                                            |                                                                                                                                                                                                                                                                                                                                                                                                                                                                                                                                                                                                                                                                                                                                                                                                        |                                                                                                                                                                                                                                                                                                                                                                                                                                                                                                                                                                                                                                                                                                                                                                                                                                                                                                                                                                                                           |                     |                                                                                                                                                                                               |                                                                                                                                                                                                                                                                                                                                                                                                                                                                                                                                                                                                                                                                                                                                                                                                                                                                                                                                                                              | FRONT SHOCK ABSORBER                                                                  | 1-D9                                 |
|                                                                                                                                           | -                                                                                                                                                                                                                                                                                                                                                                                                                                                                                                                                  | 4                                                                                                                                                                                                                                                                                                                                                                                                                                                                                                                                                                                                                                                                                                                                                                                            | A                                                                                                                                                                                                                                                                                                                                                                                                                                                                                                                                                                                                                                                                                                                                                                                                      |                                                                                                                                                                                                                                                                                                                                                                                                                                                                                                                                                                                                                                                                                                                                                                                                                                                                                                                                                                                                           | 1 -                 |                                                                                                                                                                                               | 1241579                                                                                                                                                                                                                                                                                                                                                                                                                                                                                                                                                                                                                                                                                                                                                                                                                                                                                                                                                                      | FUEL TANK<br>GASKET KIT B                                                             | 1-E7<br>1-E4<br>1-C1                 |
| MP , CAM CHAIN TENSIONER                                                                                                                  | -                                                                                                                                                                                                                                                                                                                                                                                                                                                                                                                                  | 4                                                                                                                                                                                                                                                                                                                                                                                                                                                                                                                                                                                                                                                                                                                                                                                            | AC                                                                                                                                                                                                                                                                                                                                                                                                                                                                                                                                                                                                                                                                                                                                                                                                     |                                                                                                                                                                                                                                                                                                                                                                                                                                                                                                                                                                                                                                                                                                                                                                                                                                                                                                                                                                                                           | 2                   | 14550-MB0-870                                                                                                                                                                                 | 1708056                                                                                                                                                                                                                                                                                                                                                                                                                                                                                                                                                                                                                                                                                                                                                                                                                                                                                                                                                                      | GASKIT KIT A<br>GEARSHIFT DRUM                                                        | 1-C1<br>1-C6                         |
| MP., CAM CHAIN TENSIONER<br>T COMP , CAM CHAIN                                                                                            | -                                                                                                                                                                                                                                                                                                                                                                                                                                                                                                                                  | 4                                                                                                                                                                                                                                                                                                                                                                                                                                                                                                                                                                                                                                                                                                                                                                                            | AC                                                                                                                                                                                                                                                                                                                                                                                                                                                                                                                                                                                                                                                                                                                                                                                                     |                                                                                                                                                                                                                                                                                                                                                                                                                                                                                                                                                                                                                                                                                                                                                                                                                                                                                                                                                                                                           | 2                   |                                                                                                                                                                                               | 2247021                                                                                                                                                                                                                                                                                                                                                                                                                                                                                                                                                                                                                                                                                                                                                                                                                                                                                                                                                                      | HANDLEBAR<br>HEADLIGHT<br>HORN                                                        | 1 - D6<br>1 - D1<br>1 - D8           |
| NER HOLDER                                                                                                                                | 3                                                                                                                                                                                                                                                                                                                                                                                                                                                                                                                                  | -                                                                                                                                                                                                                                                                                                                                                                                                                                                                                                                                                                                                                                                                                                                                                                                            |                                                                                                                                                                                                                                                                                                                                                                                                                                                                                                                                                                                                                                                                                                                                                                                                        |                                                                                                                                                                                                                                                                                                                                                                                                                                                                                                                                                                                                                                                                                                                                                                                                                                                                                                                                                                                                           | 2                   | 14560-MB0-000                                                                                                                                                                                 | 1241587                                                                                                                                                                                                                                                                                                                                                                                                                                                                                                                                                                                                                                                                                                                                                                                                                                                                                                                                                                      | IGNITION COIL<br>INSTRUMENTS                                                          | 1-F6<br>1-D1                         |
|                                                                                                                                           | -                                                                                                                                                                                                                                                                                                                                                                                                                                                                                                                                  | 4                                                                                                                                                                                                                                                                                                                                                                                                                                                                                                                                                                                                                                                                                                                                                                                            | A                                                                                                                                                                                                                                                                                                                                                                                                                                                                                                                                                                                                                                                                                                                                                                                                      |                                                                                                                                                                                                                                                                                                                                                                                                                                                                                                                                                                                                                                                                                                                                                                                                                                                                                                                                                                                                           |                     |                                                                                                                                                                                               | 1241587                                                                                                                                                                                                                                                                                                                                                                                                                                                                                                                                                                                                                                                                                                                                                                                                                                                                                                                                                                      | LABELS<br>MUFFLER EXHAUST                                                             | 1-G2<br>1-E1                         |
| T COMP CAM CHAIN<br>NER HOLDER                                                                                                            | -                                                                                                                                                                                                                                                                                                                                                                                                                                                                                                                                  | 4                                                                                                                                                                                                                                                                                                                                                                                                                                                                                                                                                                                                                                                                                                                                                                                            | AC                                                                                                                                                                                                                                                                                                                                                                                                                                                                                                                                                                                                                                                                                                                                                                                                     |                                                                                                                                                                                                                                                                                                                                                                                                                                                                                                                                                                                                                                                                                                                                                                                                                                                                                                                                                                                                           | 2                   | 14560-MB0~b70                                                                                                                                                                                 | 1780956                                                                                                                                                                                                                                                                                                                                                                                                                                                                                                                                                                                                                                                                                                                                                                                                                                                                                                                                                                      | OIL PAN<br>DIL PUMP                                                                   | 1-81<br>1-81<br>1-81<br>1-81         |
| T COMP , CAM CHAIN                                                                                                                        |                                                                                                                                                                                                                                                                                                                                                                                                                                                                                                                                    |                                                                                                                                                                                                                                                                                                                                                                                                                                                                                                                                                                                                                                                                                                                                                                                              |                                                                                                                                                                                                                                                                                                                                                                                                                                                                                                                                                                                                                                                                                                                                                                                                        |                                                                                                                                                                                                                                                                                                                                                                                                                                                                                                                                                                                                                                                                                                                                                                                                                                                                                                                                                                                                           |                     | 14560 100 971                                                                                                                                                                                 | 2011245                                                                                                                                                                                                                                                                                                                                                                                                                                                                                                                                                                                                                                                                                                                                                                                                                                                                                                                                                                      | PEDAL GEARSHIFT<br>PISTON                                                             | 1-E1<br>1-C2                         |
| T COMP., CAM CHAIN                                                                                                                        |                                                                                                                                                                                                                                                                                                                                                                                                                                                                                                                                    |                                                                                                                                                                                                                                                                                                                                                                                                                                                                                                                                                                                                                                                                                                                                                                                              |                                                                                                                                                                                                                                                                                                                                                                                                                                                                                                                                                                                                                                                                                                                                                                                                        |                                                                                                                                                                                                                                                                                                                                                                                                                                                                                                                                                                                                                                                                                                                                                                                                                                                                                                                                                                                                           |                     |                                                                                                                                                                                               |                                                                                                                                                                                                                                                                                                                                                                                                                                                                                                                                                                                                                                                                                                                                                                                                                                                                                                                                                                              | PURGE CONTROL VALVE<br>RADIATOR                                                       | 1-87<br>1-F1<br>1-F7                 |
|                                                                                                                                           |                                                                                                                                                                                                                                                                                                                                                                                                                                                                                                                                    | `                                                                                                                                                                                                                                                                                                                                                                                                                                                                                                                                                                                                                                                                                                                                                                                            | AC                                                                                                                                                                                                                                                                                                                                                                                                                                                                                                                                                                                                                                                                                                                                                                                                     |                                                                                                                                                                                                                                                                                                                                                                                                                                                                                                                                                                                                                                                                                                                                                                                                                                                                                                                                                                                                           | -                   |                                                                                                                                                                                               |                                                                                                                                                                                                                                                                                                                                                                                                                                                                                                                                                                                                                                                                                                                                                                                                                                                                                                                                                                              | SHOCK ABSORBER RR                                                                     | 1-E5<br>1-F2<br>1-E6                 |
|                                                                                                                                           |                                                                                                                                                                                                                                                                                                                                                                                                                                                                                                                                    | 1                                                                                                                                                                                                                                                                                                                                                                                                                                                                                                                                                                                                                                                                                                                                                                                            |                                                                                                                                                                                                                                                                                                                                                                                                                                                                                                                                                                                                                                                                                                                                                                                                        | 1                                                                                                                                                                                                                                                                                                                                                                                                                                                                                                                                                                                                                                                                                                                                                                                                                                                                                                                                                                                                         | 1 ~                 |                                                                                                                                                                                               |                                                                                                                                                                                                                                                                                                                                                                                                                                                                                                                                                                                                                                                                                                                                                                                                                                                                                                                                                                              | STAND                                                                                 | 1-E1                                 |
|                                                                                                                                           |                                                                                                                                                                                                                                                                                                                                                                                                                                                                                                                                    | 1                                                                                                                                                                                                                                                                                                                                                                                                                                                                                                                                                                                                                                                                                                                                                                                            |                                                                                                                                                                                                                                                                                                                                                                                                                                                                                                                                                                                                                                                                                                                                                                                                        |                                                                                                                                                                                                                                                                                                                                                                                                                                                                                                                                                                                                                                                                                                                                                                                                                                                                                                                                                                                                           |                     |                                                                                                                                                                                               |                                                                                                                                                                                                                                                                                                                                                                                                                                                                                                                                                                                                                                                                                                                                                                                                                                                                                                                                                                              | STARTINC CLUTCH                                                                       | 1-81<br>1-87                         |
|                                                                                                                                           | 1                                                                                                                                                                                                                                                                                                                                                                                                                                                                                                                                  | 1                                                                                                                                                                                                                                                                                                                                                                                                                                                                                                                                                                                                                                                                                                                                                                                            |                                                                                                                                                                                                                                                                                                                                                                                                                                                                                                                                                                                                                                                                                                                                                                                                        |                                                                                                                                                                                                                                                                                                                                                                                                                                                                                                                                                                                                                                                                                                                                                                                                                                                                                                                                                                                                           |                     |                                                                                                                                                                                               | 1                                                                                                                                                                                                                                                                                                                                                                                                                                                                                                                                                                                                                                                                                                                                                                                                                                                                                                                                                                            |                                                                                       | :-D8<br>1-E1                         |
|                                                                                                                                           |                                                                                                                                                                                                                                                                                                                                                                                                                                                                                                                                    | 1                                                                                                                                                                                                                                                                                                                                                                                                                                                                                                                                                                                                                                                                                                                                                                                            |                                                                                                                                                                                                                                                                                                                                                                                                                                                                                                                                                                                                                                                                                                                                                                                                        |                                                                                                                                                                                                                                                                                                                                                                                                                                                                                                                                                                                                                                                                                                                                                                                                                                                                                                                                                                                                           | 1                   |                                                                                                                                                                                               | 1                                                                                                                                                                                                                                                                                                                                                                                                                                                                                                                                                                                                                                                                                                                                                                                                                                                                                                                                                                            | STRIPES                                                                               | 1-G2<br>1-F1                         |
|                                                                                                                                           |                                                                                                                                                                                                                                                                                                                                                                                                                                                                                                                                    |                                                                                                                                                                                                                                                                                                                                                                                                                                                                                                                                                                                                                                                                                                                                                                                              |                                                                                                                                                                                                                                                                                                                                                                                                                                                                                                                                                                                                                                                                                                                                                                                                        |                                                                                                                                                                                                                                                                                                                                                                                                                                                                                                                                                                                                                                                                                                                                                                                                                                                                                                                                                                                                           |                     |                                                                                                                                                                                               |                                                                                                                                                                                                                                                                                                                                                                                                                                                                                                                                                                                                                                                                                                                                                                                                                                                                                                                                                                              | SWITCHS                                                                               | 1-D3<br>1-F5                         |
|                                                                                                                                           | 1                                                                                                                                                                                                                                                                                                                                                                                                                                                                                                                                  | 1                                                                                                                                                                                                                                                                                                                                                                                                                                                                                                                                                                                                                                                                                                                                                                                            |                                                                                                                                                                                                                                                                                                                                                                                                                                                                                                                                                                                                                                                                                                                                                                                                        | 1                                                                                                                                                                                                                                                                                                                                                                                                                                                                                                                                                                                                                                                                                                                                                                                                                                                                                                                                                                                                         | 1                   |                                                                                                                                                                                               |                                                                                                                                                                                                                                                                                                                                                                                                                                                                                                                                                                                                                                                                                                                                                                                                                                                                                                                                                                              | TENSIONER                                                                             | 1-85                                 |
| · · · · · · · · · · · · · · · · · · ·                                                                                                     | 1                                                                                                                                                                                                                                                                                                                                                                                                                                                                                                                                  |                                                                                                                                                                                                                                                                                                                                                                                                                                                                                                                                                                                                                                                                                                                                                                                              |                                                                                                                                                                                                                                                                                                                                                                                                                                                                                                                                                                                                                                                                                                                                                                                                        | 1                                                                                                                                                                                                                                                                                                                                                                                                                                                                                                                                                                                                                                                                                                                                                                                                                                                                                                                                                                                                         | 1 -                 |                                                                                                                                                                                               | 0115527                                                                                                                                                                                                                                                                                                                                                                                                                                                                                                                                                                                                                                                                                                                                                                                                                                                                                                                                                                      | THERMOSTAT                                                                            | i-C7<br>1-F1                         |
|                                                                                                                                           | 1                                                                                                                                                                                                                                                                                                                                                                                                                                                                                                                                  | ł.                                                                                                                                                                                                                                                                                                                                                                                                                                                                                                                                                                                                                                                                                                                                                                                           |                                                                                                                                                                                                                                                                                                                                                                                                                                                                                                                                                                                                                                                                                                                                                                                                        | 1                                                                                                                                                                                                                                                                                                                                                                                                                                                                                                                                                                                                                                                                                                                                                                                                                                                                                                                                                                                                         | 1 *                 |                                                                                                                                                                                               | 0496653                                                                                                                                                                                                                                                                                                                                                                                                                                                                                                                                                                                                                                                                                                                                                                                                                                                                                                                                                                      | TOP BRIDGE                                                                            | 1-06                                 |
|                                                                                                                                           | 1                                                                                                                                                                                                                                                                                                                                                                                                                                                                                                                                  | ł.                                                                                                                                                                                                                                                                                                                                                                                                                                                                                                                                                                                                                                                                                                                                                                                           | ļ                                                                                                                                                                                                                                                                                                                                                                                                                                                                                                                                                                                                                                                                                                                                                                                                      | 1                                                                                                                                                                                                                                                                                                                                                                                                                                                                                                                                                                                                                                                                                                                                                                                                                                                                                                                                                                                                         | 1 -                 |                                                                                                                                                                                               | 2410892                                                                                                                                                                                                                                                                                                                                                                                                                                                                                                                                                                                                                                                                                                                                                                                                                                                                                                                                                                      | TURN SIGNAL                                                                           | 1-C5<br>1-F4                         |
| FLANGE 6X14                                                                                                                               | 3                                                                                                                                                                                                                                                                                                                                                                                                                                                                                                                                  | 4                                                                                                                                                                                                                                                                                                                                                                                                                                                                                                                                                                                                                                                                                                                                                                                            |                                                                                                                                                                                                                                                                                                                                                                                                                                                                                                                                                                                                                                                                                                                                                                                                        |                                                                                                                                                                                                                                                                                                                                                                                                                                                                                                                                                                                                                                                                                                                                                                                                                                                                                                                                                                                                           | 6                   | 96000-06014-00                                                                                                                                                                                | 0782854                                                                                                                                                                                                                                                                                                                                                                                                                                                                                                                                                                                                                                                                                                                                                                                                                                                                                                                                                                      | WATER PIPE                                                                            | 1-84<br>1-07                         |
| FLANGE 6X40                                                                                                                               | 3                                                                                                                                                                                                                                                                                                                                                                                                                                                                                                                                  | 4                                                                                                                                                                                                                                                                                                                                                                                                                                                                                                                                                                                                                                                                                                                                                                                            |                                                                                                                                                                                                                                                                                                                                                                                                                                                                                                                                                                                                                                                                                                                                                                                                        |                                                                                                                                                                                                                                                                                                                                                                                                                                                                                                                                                                                                                                                                                                                                                                                                                                                                                                                                                                                                           | 6                   | 96001-06014-00                                                                                                                                                                                | 2154672                                                                                                                                                                                                                                                                                                                                                                                                                                                                                                                                                                                                                                                                                                                                                                                                                                                                                                                                                                      | WHEEL FR<br>WHEEL RR                                                                  | 1-89<br>1-01<br>1-E3<br>1-F6         |
|                                                                                                                                           | NER<br>B. CAM CHAIN TENSIONER<br>MP., CAM CHAIN TENSIONER<br>MP., CAM CHAIN TENSIONER<br>MP., CAM CHAIN TENSIONER<br>T COMP., CAM CHAIN<br>NER HOLDER<br>T COMP. CAM CHAIN<br>NER HOLDER<br>T COMP. CAM CHAIN<br>NER HOLDER<br>T COMP. CAM CHAIN<br>NER HOLDER<br>T COMP., CAM CHAIN<br>NER HOLDER<br>T COMP., CAM CHAIN<br>NER HOLDER<br>T COMP., CAM CHAIN<br>NER HOLDER<br>T COMP., CAM CHAIN<br>NER HOLDER<br>DES, 7X15<br>, 8MM<br>, 6MM<br>, 7MM<br>DECIAL LOCK, 6MM<br>DCK, 6MM<br>DCK, 8MM<br>FLANGE, 6X16<br>FLANGE, 6X14 | NER       3         B, CAM CHAIN       3         MP., CAM CHAIN TENSIONER       3         MP., CAM CHAIN TENSIONER       -         MP., CAM CHAIN TENSIONER       -         MP., CAM CHAIN TENSIONER       -         T COMP, CAM CHAIN TENSIONER       -         T COMP, CAM CHAIN       -         NER HOLDER       -         T COMP, CAM CHAIN       -         VER HOLDER       -         JBS, 7X15       3         , 6MM       3         , 7MM       3         PECIAL LOCK, 6MM       3         DCK, 6MM       3         DCK, 8MM       3         FLANGE, 6X16       3         FLANGE, 6X16       3 | NER       3       4         B, CAM CHAIN       3       4         MP., CAM CHAIN TENSIONER       3       -         MP., CAM CHAIN TENSIONER       -       4         T COMP, CAM CHAIN       -       4         VER HOLDER       -       4         T COMP, CAM CHAIN       -       4         VER HOLDER       -       4         T COMP, CAM CHAIN       -       4         VER HOLDER       -       4         JBS, 7X15       3       4         , 6MM       3       4         , 7MM       3       4         PECIAL LOCK, 6MM       3       4         OCK, 6MM       3       4         FLANGE, 6X16       3       4         FLANGE, 6X16       3       4 | NER       3       4         B, CAM CHAIN       3       4         MP., CAM CHAIN TENSIONER       3       -         -       4       A         MP., CAM CHAIN TENSIONER       -       4         T COMP., CAM CHAIN       -       4         NER HOLDER       -       4       AC         T COMP., CAM CHAIN       -       4       AC         JBS, 7X15       3       4       AC         JBS, 7X15       3       4       AC         JBS, 7X15       3       4       AC         CCK, 6MM       3       4       AC         DCK, 6MM       3       4       AC         DCK, 6MM       3       4 | NER       3       4 | NER       3       4        1         B, CAM CHAIN       3       4        2         MP., CAM CHAIN TENSIONER       3       -        2         MP., CAM CHAIN TENSIONER       -       4       A | NER       3       4        1       14540-M82-000         B, CAM CHAIN       3       4        2       14541-MB0-000         MP., CAM CHAIN TENSIDNER       -       4       A        2       14550-MB0-870         MP., CAM CHAIN TENSIDNER       -       4       AC        2       14550-MB0-870         MP., CAM CHAIN TENSIDNER       -       4       AC        2       14560-MB0-870         MP., CAM CHAIN TENSIDNER       -       4       AC        2       14560-MB0-870         MP., CAM CHAIN TENSIDNER       -       4       AC        2       14560-MB0-870         MP., CAM CHAIN       -       4       AC        2       14560-MB0-870         TCOMP, CAM CHAIN       -       4       AC        2       14560-MB0-871         TCOMP, CAM CHAIN       -       4       AC        2       14560-MB0-872         TCOMP, CAM CHAIN       -       4       AC        2       14560-MB0-872         JBS, 7X15       3       4        2       14560-MB0-872       34560-MB | NER       3       4                                                                   | NER       3       4                  |

 RC15E ENGINE NO
 2000022 TO 2008111

 RC15E ENGINE NO
 2100012 TO 2103474

 RC15E ENGINE NO
 2102802 TO 2103712

| RIGHT CRANKCASE COVER                                                                                                                                                                                                                                                                                                                                                                                                                                                                                                                                                                                                                                                                                                                                                                                                                                                                                                                                                                                                                                                                                                                                                                                                                                                                                                                                                                                                                                                                                                                                                                                                                                                                                                                                                                                                                                                                                                                                                                                                                                                                                                                                                                                                                                                                                                                                                                                                                                                                                                                                                                                                                                                                                                                                                                                                                                                                                                                                                                                                                                                                                                                                                                                                                                                                                                                                                                                                                                                                                                                     | CLUTCH                                                                                                                                                                                                                                                                                                                                                                                                                                                                                                                                                                                                                                                                                                                                                                                                                                                                                                                                                                                         | CONTENTS                                                                                                                                                                                                                                                                                                                                                                                                                                                                                                                                                                                                                                                                                                                                                                                                                                                                                                                                                                                                                                                                                                                                                                                                                                                                                                                                                                                                                                                                           |
|-------------------------------------------------------------------------------------------------------------------------------------------------------------------------------------------------------------------------------------------------------------------------------------------------------------------------------------------------------------------------------------------------------------------------------------------------------------------------------------------------------------------------------------------------------------------------------------------------------------------------------------------------------------------------------------------------------------------------------------------------------------------------------------------------------------------------------------------------------------------------------------------------------------------------------------------------------------------------------------------------------------------------------------------------------------------------------------------------------------------------------------------------------------------------------------------------------------------------------------------------------------------------------------------------------------------------------------------------------------------------------------------------------------------------------------------------------------------------------------------------------------------------------------------------------------------------------------------------------------------------------------------------------------------------------------------------------------------------------------------------------------------------------------------------------------------------------------------------------------------------------------------------------------------------------------------------------------------------------------------------------------------------------------------------------------------------------------------------------------------------------------------------------------------------------------------------------------------------------------------------------------------------------------------------------------------------------------------------------------------------------------------------------------------------------------------------------------------------------------------------------------------------------------------------------------------------------------------------------------------------------------------------------------------------------------------------------------------------------------------------------------------------------------------------------------------------------------------------------------------------------------------------------------------------------------------------------------------------------------------------------------------------------------------------------------------------------------------------------------------------------------------------------------------------------------------------------------------------------------------------------------------------------------------------------------------------------------------------------------------------------------------------------------------------------------------------------------------------------------------------------------------------------------------|------------------------------------------------------------------------------------------------------------------------------------------------------------------------------------------------------------------------------------------------------------------------------------------------------------------------------------------------------------------------------------------------------------------------------------------------------------------------------------------------------------------------------------------------------------------------------------------------------------------------------------------------------------------------------------------------------------------------------------------------------------------------------------------------------------------------------------------------------------------------------------------------------------------------------------------------------------------------------------------------|------------------------------------------------------------------------------------------------------------------------------------------------------------------------------------------------------------------------------------------------------------------------------------------------------------------------------------------------------------------------------------------------------------------------------------------------------------------------------------------------------------------------------------------------------------------------------------------------------------------------------------------------------------------------------------------------------------------------------------------------------------------------------------------------------------------------------------------------------------------------------------------------------------------------------------------------------------------------------------------------------------------------------------------------------------------------------------------------------------------------------------------------------------------------------------------------------------------------------------------------------------------------------------------------------------------------------------------------------------------------------------------------------------------------------------------------------------------------------------|
|                                                                                                                                                                                                                                                                                                                                                                                                                                                                                                                                                                                                                                                                                                                                                                                                                                                                                                                                                                                                                                                                                                                                                                                                                                                                                                                                                                                                                                                                                                                                                                                                                                                                                                                                                                                                                                                                                                                                                                                                                                                                                                                                                                                                                                                                                                                                                                                                                                                                                                                                                                                                                                                                                                                                                                                                                                                                                                                                                                                                                                                                                                                                                                                                                                                                                                                                                                                                                                                                                                                                           |                                                                                                                                                                                                                                                                                                                                                                                                                                                                                                                                                                                                                                                                                                                                                                                                                                                                                                                                                                                                | TITLE         GRID           AIR CLEANER         :-E9           ALTERWATOR         1-B8           BATTERY         1-66           BRAKE CALIPER FR         1-D11           BRAKE CALIPER RR         1-E2           BRAKE CALIPER RR         1-D21           BRAKE CALIPER RR         1-D22           BRAKE MASTER CYL FF         1-D4           BRAKE MASTER CYL RF         1-D3           CAM CHAIN         1-B5           CAMGHAT         1-B4           CANSTER CYL RF         1-F12           CARBURETOR ASSY LINKI         1-08           CAUTON WASTER COVINDER 1-B6         1-D3           COWINGL LIVERS         1-D3           COWIL COUNTONE RIS 1-20         1-B6           CAUTON WASTER COVINE R         1-B5           CAME CASS COVIR L         1-E5           CORNUL LIVER SCOVIR L         1-B6           COWIL RR         1-E5           CANKKASS COVIR L         1-B6           CANKORASE COVIR L         1-B6           CANKHAFT         1-22           CVILINDER HEAD TOR         1-B1           CVILINDER HEAD FR         1-B1           CVILINDER HEAD FR         1-B1           CVILINDER HEAD                                                                                                                                                                                                                                                                                                                                                              |
| VF750F       83       V       V       V       V       V       V       V       V       V       V       V       V       V       V       V       V       V       V       V       V       V       V       V       V       V       V       V       V       V       V       V       V       V       V       V       V       V       V       V       V       V       V       V       V       V       V       V       V       V       V       V       V       V       V       V       V       V       V       V       V       V       V       V       V       V       V       V       V       V       V       V       V       V       V       V       V       V       V       V       V       V       V       V       V       V       V       V       V       V       V       V       V       V       V       V       V       V       V       V       V       V       V       V       V       V       V       V       V       V       V       V       V       V       V       V       V       V </td <td>VF750F 83<br/>VF750F 84       V       V       V       V       V       V       V       V       V       V       V       V       V       V       V       V       V       V       V       V       V       V       V       V       V       V       V       V       V       V       V       V       V       V       V       V       V       V       V       V       V       V       V       V       V       V       V       V       V       V       V       V       V       V       V       V       V       V       V       V       V       V       V       V       V       V       V       V       V       V       V       V       V       V       V       V       V       V       V       V       V       V       V       V       V       V       V       V       V       V       V       V       V       V       V       V       V       V       V       V       V       V       V       V       V       V       V       V       V       V       V       V       V       V       V       V       V</td> <td>POEL FUNP         1-E/<br/>FUEL TANA         1-E/<br/>CASKET KIT B         1-C:11<br/>GASKIT KIT A           GASKET KIT B         1-C:11<br/>GASKIT KIT A         1-C:11<br/>GASKIT KIT A         1-C:11<br/>GASKIT KIT A           HADDLEBAF         1-D06<br/>HEADLICHT         1-D1<br/>HORN         1-D28<br/>IGNITIDA COLL         1-D6<br/>HORN           HORN         1-D28<br/>IGNITIDA COLL         1-F6<br/>INSTRUM-NTS         1-D1<br/>LAFELS         1-G2<br/>MUFFLET; EXHAUST         1-E10<br/>DIL FJ.TER           OIL FJ.TER         1-B11<br/>OIL F.MP         1-B11<br/>DIL F.MP         1-B11<br/>DIL F.MP         1-B11<br/>DIL F.MP           PUJ.SE GEARSHIFT         1-E11<br/>PIJ.GE GEARSHIFT         1-E11<br/>PIJ.GE GEARSHIFT         1-E11<br/>PIJ.GE GEARSHIFT           PUJ.GE CONTROL VALVE         1-F5<br/>STATOR         1-E5<br/>STAND         1-E5<br/>STARTER MOTOR         1-B7<br/>STEF           STEF NG STEM         1-D6<br/>STEF         1-E6<br/>STARTER MOTOR         1-E11<br/>STRIFES         1-G2<br/>SWINGARM         1-F10<br/>STAILLIGHT           STREF NG STEM         1-D6<br/>STAILLIGHT         1-F5<br/>TRNS STAF         1-D12<br/>WATER PIPES         1-G2<br/>SWINGARM           THEMISSTAT         1-C7<br/>TOOLS         1-F10<br/>STAILLIGHT         1-F5<br/>TRNS STAF         1-G7           TOULSTATER PUMP         1-38<br/>WATER PIPE         1-C7         1-G7           WATER PIPE         1-C7         1-00<br/>STREF         1-B7           WATE</td> | VF750F 83<br>VF750F 84       V       V       V       V       V       V       V       V       V       V       V       V       V       V       V       V       V       V       V       V       V       V       V       V       V       V       V       V       V       V       V       V       V       V       V       V       V       V       V       V       V       V       V       V       V       V       V       V       V       V       V       V       V       V       V       V       V       V       V       V       V       V       V       V       V       V       V       V       V       V       V       V       V       V       V       V       V       V       V       V       V       V       V       V       V       V       V       V       V       V       V       V       V       V       V       V       V       V       V       V       V       V       V       V       V       V       V       V       V       V       V       V       V       V       V       V       V | POEL FUNP         1-E/<br>FUEL TANA         1-E/<br>CASKET KIT B         1-C:11<br>GASKIT KIT A           GASKET KIT B         1-C:11<br>GASKIT KIT A         1-C:11<br>GASKIT KIT A         1-C:11<br>GASKIT KIT A           HADDLEBAF         1-D06<br>HEADLICHT         1-D1<br>HORN         1-D28<br>IGNITIDA COLL         1-D6<br>HORN           HORN         1-D28<br>IGNITIDA COLL         1-F6<br>INSTRUM-NTS         1-D1<br>LAFELS         1-G2<br>MUFFLET; EXHAUST         1-E10<br>DIL FJ.TER           OIL FJ.TER         1-B11<br>OIL F.MP         1-B11<br>DIL F.MP         1-B11<br>DIL F.MP         1-B11<br>DIL F.MP           PUJ.SE GEARSHIFT         1-E11<br>PIJ.GE GEARSHIFT         1-E11<br>PIJ.GE GEARSHIFT         1-E11<br>PIJ.GE GEARSHIFT           PUJ.GE CONTROL VALVE         1-F5<br>STATOR         1-E5<br>STAND         1-E5<br>STARTER MOTOR         1-B7<br>STEF           STEF NG STEM         1-D6<br>STEF         1-E6<br>STARTER MOTOR         1-E11<br>STRIFES         1-G2<br>SWINGARM         1-F10<br>STAILLIGHT           STREF NG STEM         1-D6<br>STAILLIGHT         1-F5<br>TRNS STAF         1-D12<br>WATER PIPES         1-G2<br>SWINGARM           THEMISSTAT         1-C7<br>TOOLS         1-F10<br>STAILLIGHT         1-F5<br>TRNS STAF         1-G7           TOULSTATER PUMP         1-38<br>WATER PIPE         1-C7         1-G7           WATER PIPE         1-C7         1-00<br>STREF         1-B7           WATE |
| 12 1-B 6<br>RC15E ENGINE NO. 2000022 TO 2008111<br>RC15E ENGINE NO. 2100012 TO 2103474<br>RC15E ENGINE NO. 2102802 TO 2103712                                                                                                                                                                                                                                                                                                                                                                                                                                                                                                                                                                                                                                                                                                                                                                                                                                                                                                                                                                                                                                                                                                                                                                                                                                                                                                                                                                                                                                                                                                                                                                                                                                                                                                                                                                                                                                                                                                                                                                                                                                                                                                                                                                                                                                                                                                                                                                                                                                                                                                                                                                                                                                                                                                                                                                                                                                                                                                                                                                                                                                                                                                                                                                                                                                                                                                                                                                                                             | 13                                                                                                                                                                                                                                                                                                                                                                                                                                                                                                                                                                                                                                                                                                                                                                                                                                                                                                                                                                                             | GRID MO.<br>1-B 6                                                                                                                                                                                                                                                                                                                                                                                                                                                                                                                                                                                                                                                                                                                                                                                                                                                                                                                                                                                                                                                                                                                                                                                                                                                                                                                                                                                                                                                                  |

|                                                                                                                                                                                                                                                                                                                                                                                                                                                                                                                                                                                                                                                                                                                                                                                                                                                                                                                                                                                           | PULSE GENERATOR • STARTING CLUTCH                                                                                                                                                                                                                                                                                                                                                                                                                                                                                                                                                                                                                                                                                                                                                                                                                                                                                                                                                                                                                                                                                                                                                                                                                                                                                                                                             |                                                                                                                                                                                                                                                                                                                                                                                                                                                                                                                                                                                                                                                                                                                                                                                                                                                                                                                                                                                                                                                                                           |
|-------------------------------------------------------------------------------------------------------------------------------------------------------------------------------------------------------------------------------------------------------------------------------------------------------------------------------------------------------------------------------------------------------------------------------------------------------------------------------------------------------------------------------------------------------------------------------------------------------------------------------------------------------------------------------------------------------------------------------------------------------------------------------------------------------------------------------------------------------------------------------------------------------------------------------------------------------------------------------------------|-------------------------------------------------------------------------------------------------------------------------------------------------------------------------------------------------------------------------------------------------------------------------------------------------------------------------------------------------------------------------------------------------------------------------------------------------------------------------------------------------------------------------------------------------------------------------------------------------------------------------------------------------------------------------------------------------------------------------------------------------------------------------------------------------------------------------------------------------------------------------------------------------------------------------------------------------------------------------------------------------------------------------------------------------------------------------------------------------------------------------------------------------------------------------------------------------------------------------------------------------------------------------------------------------------------------------------------------------------------------------------|-------------------------------------------------------------------------------------------------------------------------------------------------------------------------------------------------------------------------------------------------------------------------------------------------------------------------------------------------------------------------------------------------------------------------------------------------------------------------------------------------------------------------------------------------------------------------------------------------------------------------------------------------------------------------------------------------------------------------------------------------------------------------------------------------------------------------------------------------------------------------------------------------------------------------------------------------------------------------------------------------------------------------------------------------------------------------------------------|
|                                                                                                                                                                                                                                                                                                                                                                                                                                                                                                                                                                                                                                                                                                                                                                                                                                                                                                                                                                                           | $ \begin{array}{c} 17 \\ 17 \\ 17 \\ 19 \\ 19 \\ 19 \\ 19 \\ 10 \\ 10 \\ 10 \\ 10 \\ 10 \\ 10 \\ 10 \\ 10$                                                                                                                                                                                                                                                                                                                                                                                                                                                                                                                                                                                                                                                                                                                                                                                                                                                                                                                                                                                                                                                                                                                                                                                                                                                                    | CONTENTS           AIR CLEANER         1-89           AIR CLEANER         1-89           ALTERNATOR         1-88           BATTERNATOR         1-88           BATTERNATOR         1-88           BATTERNY         1 E6           BRAKE CALIPER FR         1-21           BRAKE CALIPER RR         1-22           BRAKE MASTER CYL FR         1-104           BRAKE MASTER CYL FR         1-21           CAM CHAIN         1-85           CAMSTER CYL FR         1-12           CAMSTER CYL FR         1-12           CAMSTER CYL FR         1-12           CAMSTER CYL FR         1-12           CAMBURETOR COMPONENTS         1-03           CUTCH MASTER CYLINDER         1-03           CONTAL LEVERS         1-03           CONTAL LEVERS         1-03           CONTAL LEVERS         1-03           CONTAL EVERS         1-03           CONTAL LEVERS         1-03           CONTAL LEVERS |
| VF750F 83       V       V       V       V       V       V       V       V       V       V       V       V       V       V       V       V       V       V       V       V       V       V       V       V       V       V       V       V       V       V       V       V       V       V       V       V       V       V       V       V       V       V       V       V       V       V       V       V       V       V       V       V       V       V       V       V       V       V       V       V       V       V       V       V       V       V       V       V       V       V       V       V       V       V       V       V       V       V       V       V       V       V       V       V       V       V       V       V       V       V       V       V       V       V       V       V       V       V       V       V       V       V       V       V       V       V       V       V       V       V       V       V       V       V       V       V       V       V | VF750F 83<br>VF750F 84       V       V       V       V       V       V       V       A       Composition       Composit | FRAME BODY       1-58         FROMT SUCK ABSORBER       1-00         FUEL PUMP       1-E7         GASKET KIT B       1-C11         GASKET KIT B       1-C11         GASKET FT DRUM       1-C6         HADULEBAR       1-01         HGNIT KIT A       1-101         HGNIT KIT A       1-01         HADLIGHT       1-01         HGNI       1-C6         HADLIGHT       1-01         HGNITION COLL       1-F6         INSTRUMENTS       1-01         LABELS       1-G2         MUFFIER EXHAUST       1-B11         DIL PAN       1-B11         DIL PAN       1-B11         PEDJL BGAKE       1-C11         PEDJL GASKIFT       1-B11         PUNP       1-B11         SCAT       1-C2         PURGE CONTADL VALVE       1-72         STARTEN MOTOR                                                                                                                                   |

RC15E ENCINE NO 2000022 TO 2:08111 RC15E ENGINE ND 2100012 TO 2103474

RC15E ENGINE NO 2102802 TO 2103712

1-B 7

339 - BMB2 - 8

PART NUMBER

11631-MB2-000

11631-MB2-010

11636-MB0-000

31100-MB2-004

1 11641-MB2-000

1 11642-MB0-000

1 31100-MB2-691

1 31110-MB2-004

1 31110-MB2-690

1 31120-MB2-690

1 31120-MB2-691

1 31130-MB4-000

1 35610-MB2-003

1 35753-MB2-010

1 90023-HA7-670

1 90023-428-000

2 93500-06012-0A

31130-MBC-000

35753-MB2-000

31120-MB2-004

IONDA

1426345

1791870

1240886

1426352

1240902

1428838

1853779

1428879

1792076

1428887

1792084

184112\*

1243138

1434752

1439223

1429125

1853878

2104685

0684803

0182360

CODE

0

Û.

1

1

SERIAL NUMBER

TO

----

.....

----- 2003114