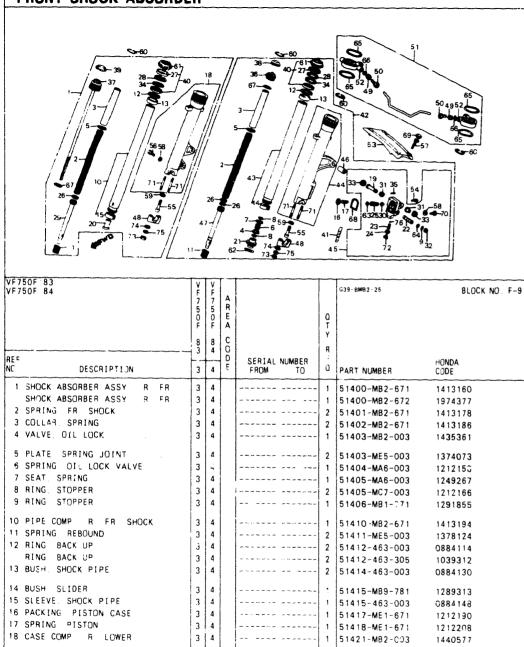

|

#### FRONT SHOCK ABSORBER



1-D 9

| VF7        | 50F 83<br>50F 84          | V<br>F<br>7 | F<br>7      | AR     |                |              |        |               | BLOCK NO F-S       | CONTENTS                                | 5                    |
|------------|---------------------------|-------------|-------------|--------|----------------|--------------|--------|---------------|--------------------|-----------------------------------------|----------------------|
|            |                           | 5<br>0<br>F | 5<br>0<br>F | Ê      |                |              | Q<br>T |               |                    | TITLE                                   | GRIC                 |
|            |                           | 8           | 8           | C      |                |              | Y<br>R |