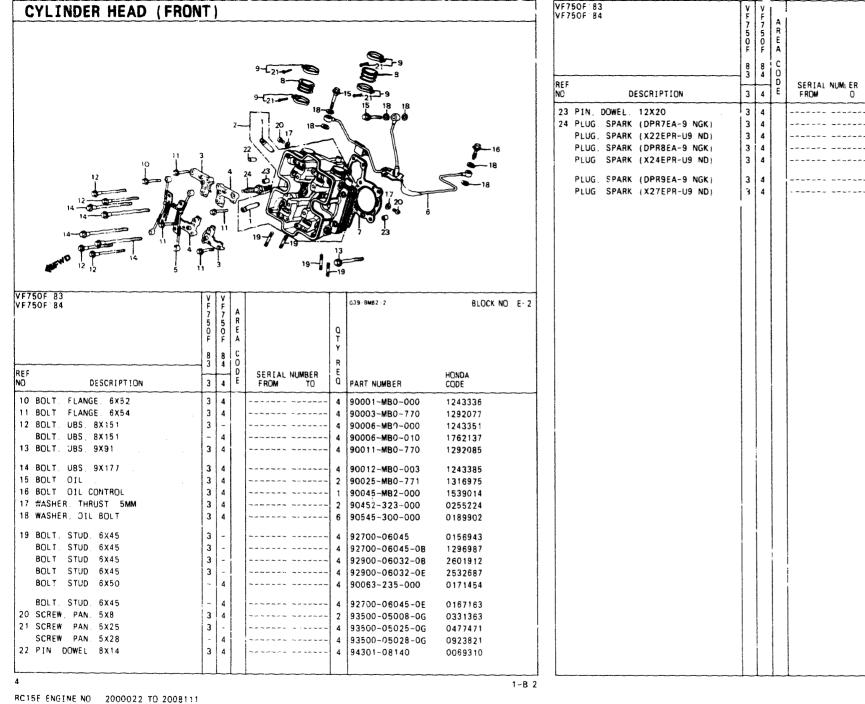

Ľ

XХ

XXI

GRID

|                                                                                                                                                   | 1                               |          |                            |                          |                       |                                                                                                    |                                                                | CYL                                                                                   |
|---------------------------------------------------------------------------------------------------------------------------------------------------|---------------------------------|----------|----------------------------|--------------------------|-----------------------|----------------------------------------------------------------------------------------------------|----------------------------------------------------------------|---------------------------------------------------------------------------------------|
|                                                                                                                                                   |                                 |          |                            |                          |                       |                                                                                                    |                                                                |                                                                                       |
| /F750F`83<br>/F750F`84                                                                                                                            | ¥<br>F750F<br>83                | VF750F84 | A<br>R<br>E<br>A<br>C<br>D |                          | G<br>T<br>Y<br>R      | G39-BW82 1                                                                                         | BLOCK NO E-1                                                   | VF750F 8<br>VF750F 8                                                                  |
| DESCRIPTION                                                                                                                                       | 3                               | 4        | DE                         | SERIAL NUMBER<br>FROM TO | E                     | PART NUMBER                                                                                        | HONDA<br>CODE                                                  | REF                                                                                   |
| 1 COVER A. CYLINDER HEAD<br>2 CASKET, HEAD COVER<br>GASKET, HEAD COVER<br>3 BOLT. SPECIAL 6X29<br>4 WASHER, MOUNTING RUBBER<br>5 RUBBER, MOUNTING | 3<br>3<br>3<br>3<br>3<br>3<br>3 | 44444    |                            |                          | 2<br>2<br>8<br>8<br>8 | 12311-MB0-000<br>12391-MB0-000<br>12391-MB0-010<br>90017-MB0-000<br>90541-MB0-000<br>90542-MB0-000 | 1240985<br>1241017<br>2094035<br>1243427<br>1243690<br>1243708 | 1 GUIDE<br>2 HEAD<br>HEAD<br>HEAD<br>HEAD<br>HEAD<br>HEAD<br>HEAD<br>3 HOLDE<br>HOLDE |
|                                                                                                                                                   |                                 |          |                            |                          |                       |                                                                                                    |                                                                | HOLDE<br>4 HOLDE<br>HOLDE<br>5 PIPE<br>PIPE                                           |
|                                                                                                                                                   |                                 |          |                            |                          |                       |                                                                                                    |                                                                | 6 PIPE                                                                                |

| YLINDER HEAD (FRO                                                                                                                                                                                                                                                                                                                          |                            | )                               |      |                          |                                 |                                                                                                                                                       |                                                                                                 | CONTENTS                                                                                                                                                                                                                                                                                                                                                                                                                                                                                                                                                                                                                                                                                                                                                                                                        |
|--------------------------------------------------------------------------------------------------------------------------------------------------------------------------------------------------------------------------------------------------------------------------------------------------------------------------------------------|----------------------------|---------------------------------|------|--------------------------|---------------------------------|-------------------------------------------------------------------------------------------------------------------------------------------------------|-------------------------------------------------------------------------------------------------|-----------------------------------------------------------------------------------------------------------------------------------------------------------------------------------------------------------------------------------------------------------------------------------------------------------------------------------------------------------------------------------------------------------------------------------------------------------------------------------------------------------------------------------------------------------------------------------------------------------------------------------------------------------------------------------------------------------------------------------------------------------------------------------------------------------------|
|                                                                                                                                                                                                                                                                                                                                            |                            |                                 | 4    |                          |                                 |                                                                                                                                                       | 18                                                                                              | TITLE<br>AIR CLEANER<br>AITCRNATOR<br>BATERY<br>BARKE CALIPER FR<br>BRAKE CALIPER RR<br>BRAKE MASTER CYL FR<br>BRAKE MASTER CYL RR<br>CABLES<br>CAM CHAIN<br>CANSHAFT<br>CANISTER<br>CARBURETOR (ASSY LINK)<br>CARBURETOR COMPONENTS<br>CLUTCH MASTER CYLINDER<br>CONL AR<br>CONTROL LEVERS<br>COWL<br>CUTCH MASTER CYLINDER<br>CONL RR<br>CRANKCASE COVER L<br>CRANKCASE COVER L<br>CRANKCASE COVER R<br>CRANKCASE COVER R<br>CYLINDER HEAD FR<br>CYLINDER HEAD FR<br>CYLINDER HEAD FR<br>CYLINDER HEAD FR<br>CYLINDER HEAD FR<br>CYLINDER HEAD FR |
| DF : 83<br>DF : 84                                                                                                                                                                                                                                                                                                                         | V<br>F<br>7<br>5<br>0<br>F | V F 7 5 0 F                     | AREA |                          | 19<br>0<br>T<br>Y               | G39-BM92-2                                                                                                                                            | BLOCK NO E-2                                                                                    | FRAME BODY<br>FROME SHOCK ABSORBER<br>FUEL PUMP<br>FUEL TANK<br>GASKET KIT B<br>GASKIT KIT A<br>GEARSHIFT DRUM<br>HANDLEBAR<br>HE.DLIGHT<br>HORN<br>IGNITION COIL                                                                                                                                                                                                                                                                                                                                                                                                                                                                                                                                                                                                                                               |
| DESCRIPTION                                                                                                                                                                                                                                                                                                                                | 83                         | 8<br>4<br>4                     | CODE | SERIAL NUMBER<br>FROM TO | R<br>E<br>Q                     | PART NUMBER                                                                                                                                           | HONDA<br>CODE                                                                                   | INSTRUMENTS<br>LABELS<br>MUFFLER EXHAUST<br>DIL FILTER<br>DIL PAN<br>DIL PUMP                                                                                                                                                                                                                                                                                                                                                                                                                                                                                                                                                                                                                                                                                                                                   |
| JIDE, VALVE (OS.)                                                                                                                                                                                                                                                                                                                          | 3                          | 4                               |      |                          | 8                               | 12204-MB0-405                                                                                                                                         | 1390087                                                                                         | PEDAL BRAKE<br>PEDAL GEARSHIFT                                                                                                                                                                                                                                                                                                                                                                                                                                                                                                                                                                                                                                                                                                                                                                                  |
| AD COMP., FR. CYLINDER<br>AD COMP., CAMSHAFT | 3 3                        | -<br>4<br>4<br>4<br>4<br>4<br>4 |      |                          | 1<br>1<br>1<br>1<br>1<br>2<br>2 | 12210-MB2-000<br>12210-MB2-305<br>12210-MB2-010<br>12210-MB2-020<br>12210-MB2-030<br>12210-MB2-040<br>12210-MB2-050<br>12211-MB0-771<br>12211-MB0-772 | 1426469<br>2079135<br>1708031<br>1853472<br>2006336<br>2134310<br>2134328<br>1455831<br>1853480 | PISTON<br>PULSE GENERATOR<br>PURGE CONTROL VALVE<br>RADIATOR<br>SEAT<br>SHOCK ABSORBER RR<br>SIDE COVER<br>STARTER MOTOR<br>STARTER MOTOR<br>STARTER MOTOR<br>STARTER MOTOR<br>STERING CLUTCH<br>STEPIS<br>STRIPES<br>STRIPES<br>SWINGARM<br>SWITCHS<br>TAILLIGHT                                                                                                                                                                                                                                                                                                                                                                                                                                                                                                                                               |

AC15E ENGINE NO 2000022 TO 2008111 RC15E ENGINE NO. 2:00012 TO 2103474 RC15E ENGINE NO. 2102302 TO 2103712 GRID NO.

3

1-B 1

.

• ,

BLOCK NO E-2 CONTENTS TITLE GRID AIR CLEANER 1-69 1-86 1-01 1-04 1-04 1-04 1-04 1-04 1-04 1-04 1-04 1-04 1-04 1-04 1-04 1-04 1-04 1-04 1-04 1-04 1-04 1-04 1-04 1-04 1-04 1-04 1-04 1-04 1-04 1-04 1-04 1-04 1-04 1-04 1-04 1-04 1-04 1-04 1-04 1-04 1-04 1-04 1-04 1-04 1-04 1-04 1-04 1-04 1-04 1-04 1-04 1-04 1-04 1-04 1-04 1-04 1-04 1-04 1-04 1-04 1-04 1-04 1-04 1-04 1-04 1-04 1-04 1-04 1-04 1-04 1-04 1-04 1-04 1-04 1-04 1-04 1-04 1-04 1-04 1-04 1-04 1-04 1-04 1-04 1-04 1-04 1-04 1-04 1-04 1-04 1-04 1-04 1-04 1-04 1-04 1-05 1-04 1-05 1-04 1-05 1-05 1-05 1-05 1-05 1-05 1-05 1-05 1-05 1-05 1-05 1-05 1-05 1-05 1-05 1-05 1-05 1-05 1-05 1-05 1-05 1-05 1-05 1-05 1-05 1-05 1-05 1-05 1-05 1-05 1-05 1-05 1-05 1-05 1-05 1-05 1-05 1-05 1-05 1-05 1-05 1-05 1-05 1-05 1-05 1-05 1-05 1-05 1-05 1-05 1-05 1-05 1-05 1-05 1-05 1-05 1-05 1-05 1-05 1-05 1-05 1-05 1-05 1-05 1-05 1-05 1-05 1-05 1-05 1-05 1-05 1-05 1-05 1-05 1-05 1-05 1-05 1-05 1-05 1-05 1-05 1-05 1-05 1-05 1-05 1-05 1-05 1-05 1-05 1-05 1-05 1-05 1-05 1-05 1-05 1-05 1-05 1-05 1-05 1-05 1-05 1-05 1-05 1-05 1-05 1-05 1-05 1-05 1-05 1-05 1-05 1-05 1-05 1-05 1-05 1-05 1-05 1-05 1-05 1-05 1-05 1-05 1-05 1-05 1-05 1-05 1-05 1-05 1-05 1-05 1-05 1-05 1-05 1-05 1-05 1-05 1-05 1-05 1-05 1-05 1-05 1-05 1-05 1-05 1-05 1-05 1-05 1-05 1-05 1-05 1-05 1-05 1-05 1-05 1-05 1-05 1-05 1-05 1-05 1-05 1-05 1-05 1-05 1-05 1-05 1-05 1-05 1-05 1-05 1-05 1-05 1-05 1-05 1-05 1-05 1-05 1-05 1-05 1-05 1-05 1-05 1-05 1-05 1-05 1-05 1-05 1-05 1-05 1-05 1-05 1-05 1-05 1-05 1-05 1-05 1-05 1-05 1-05 1-05 1-05 1-05 1-05 1-05 1-05 1-05 1-05 1-05 1-05 1-05 1-05 1-05 1-05 1-05 1-05 1-05 1-05 1-05 1-05 1-05 1-05 1-05 1-05 1-05 1-05 1-05 1-05 1-05 1-05 1-05 1-05 1-05 1-05 1-05 1-05 1-05 1-05 1-05 1-05 1-05 1-05 1-05 1-05 1 ALTERNATOR BATTERY BRAKE CALIPER FR HONDA CODE BRAKE CALIPER RR BRAKE MASTER CYL FR BRAKE MASTER CYL RR PART NUMBER 6 94301-12200 0165324 CABLES CAN CHAIN (2) 98069-57916 1103076 CANISTER (2) 98069-57926 1096817 CARBURETOR LASSY LINK 2 98069-58916 1103084 CARBURETOR COMPONENTS CLUTCH MASTER CYLINDER CLUTCH MASTER CYLINDER CONTROL LEYERS 2 98069-58926 1096825 21 98069-59916 COWL COWL RR 1103092 - (2) 98069-59926 1096833 CRANKCASE COVER R CRANKSHAF CYLINDER BLOCK CYLINDER HEAD COVER CYLINDER HEAD FR CYLINDER HEAD RR ENBLENS FENDER FR FENDER RR FRAME BODY FRONT SHOCK ABSORBER FUE: PUME FILE TANK GASNET KIT B GASKIT KIT A GEARSHIFT DRUM HANDI FRAR HEADLIGHT HORN IGNITION COIL LABELS MUFFLER EXHAUST OIL FILTER OIL PAN OIL PUMP PEDAL BRAKE PEDAL GEARSHIFT PISTON  $\begin{array}{c} 1-E_{11}\\ -E_{11}\\ -E_{12}\\ 1-B_{12}\\ 1-F_{12}\\ 1-F_{12}\\ 1-F_{12}\\ 1-F_{12}\\ 1-F_{12}\\ 1-F_{12}\\ 1-F_{12}\\ 1-F_{13}\\ 1$ PULSE GENERATOR PURGE CONTROL VALVE RADIATOR SEAT SHOCK ABSORBER RR SIDE COVER STAND STARTER MOTOR STARTING CLUTCH CTEP STRIPES SWITCHS TAILLIGHT THERMOSTA TOOLS TOP BRIDGE TRANSM! SSICH TURN SIGNAL VALVE WATER PIPE WATER PIME WHEEL FR WHEEL HA WIRE HARNESS

S

Q

v

ñ

F

0

0

RC15E ENGINE ND 2100012 TO 2103474 RC15E ENGINE NO 2102802 TO 2103712 GRID NO.