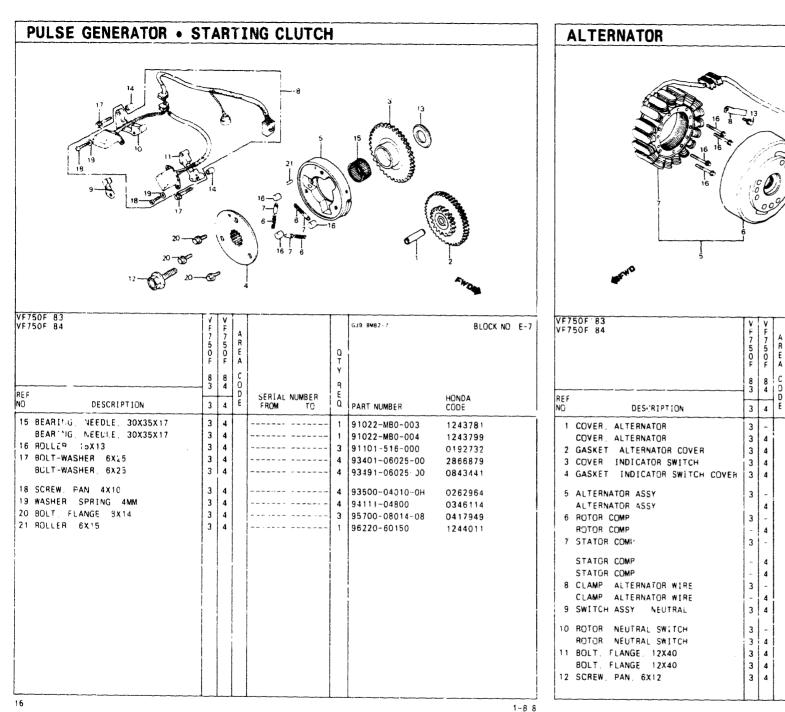

KET FT DRUM       1-C6         HADULEBAR       1-01         HGNIT KIT A       1-101         HGNIT KIT A       1-01         HADLIGHT       1-01         HGNI       1-C6         HADLIGHT       1-01         HGNITION COLL       1-F6         INSTRUMENTS       1-01         LABELS       1-G2         MUFFIER EXHAUST       1-B11         DIL PAN       1-B11         DIL PAN       1-B11         PEDJL BGAKE       1-C11         PEDJL GASKIFT       1-B11         PUNP       1-B11         SCAT       1-C2         PURGE CONTADL VALVE       1-72         STARTEN MOTOR                                                                                                                                   |

RC15E ENCINE NO 2000022 TO 2:08111 RC15E ENGINE ND 2100012 TO 2103474

RC15E ENGINE NO 2102802 TO 2103712

1-B 7





339 - BMB2 - 8

PART NUMBER

11631-MB2-000

11631-MB2-010

11636-MB0-000

31100-MB2-004

1 11641-MB2-000

1 11642-MB0-000

1 31100-MB2-691

1 31110-MB2-004

1 31110-MB2-690

1 31120-MB2-690

1 31120-MB2-691

1 31130-MB4-000

1 35610-MB2-003

1 35753-MB2-010

1 90023-HA7-670

1 90023-428-000

2 93500-06012-0A

31130-MBC-000

35753-MB2-000

31120-MB2-004

IONDA

1426345

1791870

1240886

1426352

1240902

1428838

1853779

1428879

1792076

1428887

1792084

184112\*

1243138

1434752

1439223

1429125

1853878

2104685

0684803

0182360

CODE

0

Û.

1

1

SERIAL NUMBER

TO

----

.....

----- 2003114

-----

------

FROM

----

.....

RC15E ENGINE NO 2000022 TO 2008111 RC15E ENGINE NO 2100012 TO 2103474 RC15E ENGINE NO 2102802 TO 2103712

**--B** 8

|