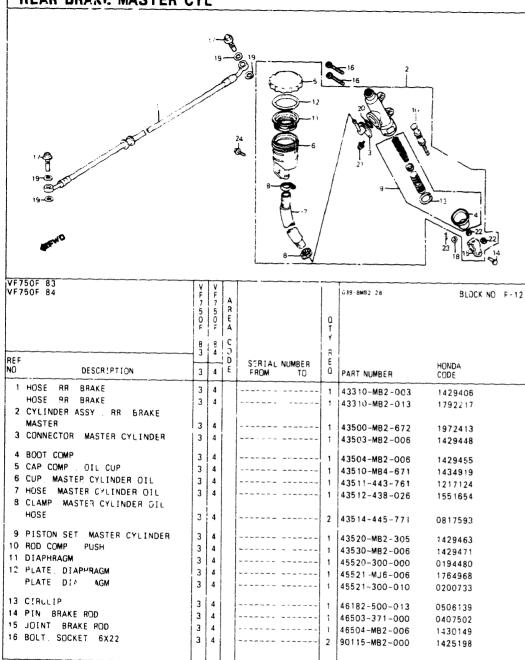

|                                                                                                                                              |                                                    |               |                                                                                               |                                                     |                                                                                                                                                                                                                                                                                                                                                                                    |

1-D 12

#### REAR BRAKE MASTER CYL



| VF750F 83<br>VF750F 84                                                                                                                                                                                                                                                                    | V<br>F<br>7<br>5                                                                            | V F 7 5                                                       | AR |                          |                                                     |                                                                                                                                                                                                                           | BLOCK NO F-12