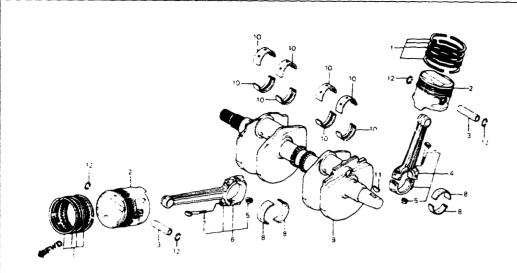

| 1513753            |                                                                                                                                                                                                                                |
|                                                                                |                                  |    |        |        |                  |            |                                | ĺ                |            |              | -     | -   |   |                    |                                                                                                                                                                                                                                |

# 1-C 2

## CRANKSHAFT . PISTON



#### Crankshaft bearing selection (13300-MB0-010,~2001586)

|        |                      | (C          | lil clearance   | مر 28~52 م     |
|--------|----------------------|-------------|-----------------|----------------|
| $\sim$ | Cranashan<br>J D 36P |             |                 | 3              |
| 0.390  |                      | ი<br>იკილი  | 006 د.<br>פיע ט | 0.016<br>2.124 |
| •      | 0<br>• 0 008         | 0<br>.Green | C<br>Brann:     | 6<br>0-0-1-    |
| ŕ      | + J 308<br>+ 3 316   | (<br>Brown  | e<br>Braca      | 8.4            |
|        | + C 016<br>+ U 074   | B           | -               | A              |

## Crankshaft bearing selection (13300-M80-020, 2001587~)

#### (Oil clearance 20~44 µm)

|       | Cranushert<br>C C 360 | ,                   | 2