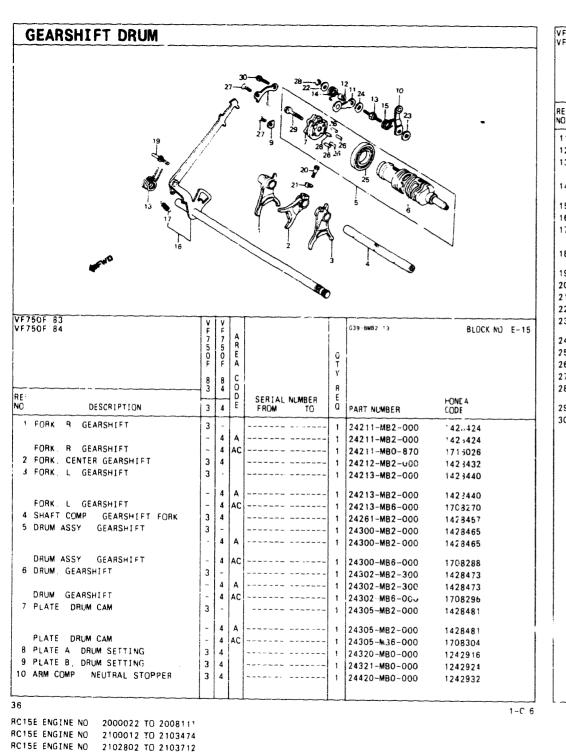

(Continued)

XIX

| CONTENTS BY PAGE       | NO. SEQ          | UENCE                |                  | CONTENTS BY | PAGE NO. SEQUE | NCE        |           |
|------------------------|------------------|----------------------|------------------|-------------|----------------|------------|-----------|
| PAGE TITLE             | PAGE GRI         | PAGE TITLE           | PAGE GRID        | PAGE TITLE  | PAGE GRID      | PAGE TITLE | PAGE GRID |
| Cylinder head cover    | 2 1-B            | TOP BRIDGE           | 60 <b>;-</b> D 6 | LABELS      |                |            |           |
| CYLINDER HEAD, FR.     |                  | STEERING STEM        |                  |             |                |            |           |
| CYLINDER HEAD RR.      |                  |                      |                  |             |                |            |           |
| CAMSHAFT               |                  |                      |                  |             |                |            |           |
| VALVE                  | 8 1-B 4          | FRONT THOCK ABSORBER |                  |             |                |            |           |
| CAM CHAIN              | 10 1-В 3         |                      |                  |             |                |            |           |
| TENSIONER              | . 10 1-B .       |                      | 1                |             |                |            |           |
| CRANKCASE COVER, R     |                  |                      |                  |             |                |            |           |
| CIUTCH                 |                  |                      |                  |             |                |            |           |
| FULSE GENERATOR        |                  |                      |                  |             |                |            |           |
| STARTING CLUTCH        |                  |                      |                  |             |                |            |           |
| ALTERNATOR             |                  |                      |                  |             |                |            |           |
| CRANKCASE COVER L      |                  |                      |                  |             |                |            |           |
| WATER PUMP             |                  |                      |                  |             |                |            |           |
| STARTER MOTOR          | 22 1-B           |                      |                  |             |                |            |           |
| OIL FILTER             | 23 I-B           |                      |                  |             |                |            |           |
| OIL PAN                | 23 1-8           |                      |                  |             |                |            |           |
| OIL PUMP               | . 23 I-B         |                      |                  |             | :              |            |           |
| CYLINDER BLOCK         | 26 I-C           |                      |                  |             |                |            |           |
| CRANKSHAFT             | 28 I-C           |                      |                  |             |                |            |           |
| PISTON                 | 28 I-C           |                      |                  |             |                |            |           |
| TRANSMISSION           |                  |                      |                  |             |                |            |           |
| GEARSHIFT DRUN         | 36 1-C           |                      |                  |             |                |            |           |
| WATER PIPE             |                  |                      |                  |             |                |            |           |
| THERMOSTAT             | . 38 1·C         |                      |                  |             |                |            |           |
| CARBURETOR LASSY LINK  | 40 1-C           |                      |                  |             |                |            |           |
| CARBURETOR COMPONENTS  | 43 1-C           |                      |                  |             |                |            |           |
| GASKIT KIT A           | 46 1-C           | 1                    |                  |             |                |            |           |
| GASKET KIT B           | 47 I-C           |                      |                  |             |                |            |           |
| HEADLIGHT              | 50 1-D           |                      |                  |             |                |            |           |
| INSTRUMENTS            | 51 1 D           |                      |                  |             |                |            |           |
| CONTPOL LEVERS         |                  | TOCLS                |                  |             |                |            |           |
| -WITCHS                | -24 .<br>11 1.2. |                      |                  |             |                |            |           |
| TABIES                 | 54 ID            |                      |                  |             |                |            |           |
| BRAKE MASTER CYL FR    |                  | CANISTER             |                  |             |                |            |           |
| CLUTCH MASIFR CYLINDER |                  |                      | 121 1812         |             |                |            |           |
| HANDLEBAR              |                  |                      |                  |             |                |            |           |
| THE STREET STREET      | . 50 FD (        | 5 EMBLEMS            | 124 1-G 2        | 1           |                |            |           |