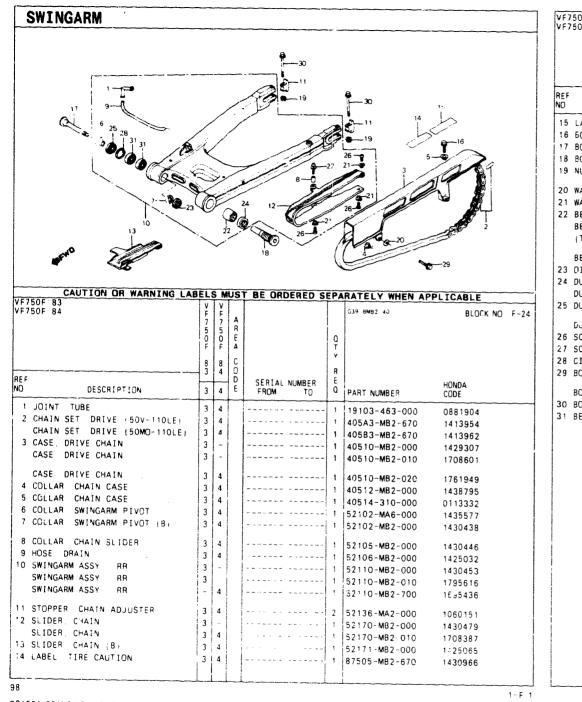

1 · · B 3

## CAMSHAFT . VALVE

| Status         Status< |                                                                                                                                                                                                                                                                                                                              | VF750F 84             | V V<br>F F A<br>5 5 R<br>0 0 E   |                                      | BLOCK NO E-3                                   | CONTENTS                                                                                                                                                                                                                                                                                                                                                                                                                                                                                                                                                                                                                                                                                                                                                                                                                                                                                                                                                                                                                                |
|---------------------------------------------------------------------------------------------------------------------------------------------------------------------------------------------------------------------------------------------------------------------------------------------------------------------------------------------------------------------------------------------------------------------------------------------------------------------------------------------------------------------------------------------------------------------------------------------------------------------------------------------------------------------------------------------------------------------------------------------------------------------------------------------------------------------------------------------------------------------------------------------------------------------------------------------------------------------------------------------------------------------------------------------------------------------------------------------------------------------------------------------------------------------------------------------------------------------------------------------------------------------------------------------------------------------|------------------------------------------------------------------------------------------------------------------------------------------------------------------------------------------------------------------------------------------------------------------------------------------------------------------------------|-----------------------|----------------------------------|--------------------------------------|------------------------------------------------|-----------------------------------------------------------------------------------------------------------------------------------------------------------------------------------------------------------------------------------------------------------------------------------------------------------------------------------------------------------------------------------------------------------------------------------------------------------------------------------------------------------------------------------------------------------------------------------------------------------------------------------------------------------------------------------------------------------------------------------------------------------------------------------------------------------------------------------------------------------------------------------------------------------------------------------------------------------------------------------------------------------------------------------------|
| 19     0-11Mc     21     51     4                                                                                                                                                                                                                                                                                                                                                                                                                                                                                                                                                                                                                                                                                                                                                                                                                                                                                                                                                                                                                                                                                                                                                                                                                                                                                   | 5                                                                                                                                                                                                                                                                                                                            | NO DESCRIPTION        | F F A<br>8 8 C<br>3 4 D<br>3 4 E | T<br>Y<br>SERIAL NUMBER<br>FROM TO Q | PART NUMBER CODE                               | AIR CLEANER         1-E           ALTERMATOR         1-B           BATTERY         1-E           BRAKE CALIPER         1-D           BRAKE CALIPER         1-E           BRAKE MASTER CYL FR         1-D           BRAKE MASTER CYL FR         1-D                                                                                                                                                                                                                                                                                                                                                                                                                                                                                                                                                                                                                                                                                                                                                                                      |
| 770 1289420<br>000 1416932                                                                                                                                                                                                                                                                                                                                                                                                                                                                                                                                                                                                                                                                                                                                                                                                                                                                                                                                                                                                                                                                                                                                                                                                                                                                                          | HONDA<br>CODE<br>-005 0688887<br>-000 2521409<br>-020 1696954<br>-000 2521417<br>-020 1538974<br>-000 2521425<br>-020 1696954<br>-000 2521433<br>-020 1538974<br>-000 2521433<br>-020 153906<br>-000 1241595<br>-000 1241595<br>-000 1241595<br>-000 1426915<br>-000 1426949<br>-003 1431766<br>-003 1431774<br>-000 1386374 | 18 WASHER, WAVE, 12MM | 3 4                              | 8                                    | 90206-590-000 0347815<br>90402-428-000 0684878 | BRAKE MASTER CYL RR         1-61           CABLES         1-61           CAM CHAIN         1-65           CAMORAFT         1-86           CANSTER         1-71           CANSTER         1-71           CANSTER         1-71           CANSTER         1-71           CANSTER         1-71           CANSTER         1-71           CANUETOR         CANDURETS           CABURETOR         CANDURETS           CONTROL         1-75           CONTROL         1-75           CONTROL         1-75           CONTROL         1-75           CONTROL         1-75           CANKASE COVER         1-88           CRANKCASE COVER         1-88           CRANKASE         1-72           CYLINDER HEAD, RR         1-88           CYLINDER HEAD, RR         1-81           CYLINDER HEAD, RR         1-73           FRAME BODY         1-62           FAME BODY         1-64           GASKET KIT B         1-70           FORDER FR         1-99           FUEL TANK         1-64           GASKET KIT B         1-70           HEADLIGHT |
|                                                                                                                                                                                                                                                                                                                                                                                                                                                                                                                                                                                                                                                                                                                                                                                                                                                                                                                                                                                                                                                                                                                                                                                                                                                                                                                     | -000 1416932                                                                                                                                                                                                                                                                                                                 |                       |                                  |                                      |                                                |                                                                                                                                                                                                                                                                                                                                                                                                                                                                                                                                                                                                                                                                                                                                                                                                                                                                                                                                                                                                                                         |

1-B 4

|           | 50F 83<br>50F 84        | V F 7 5 0 F | VF750F | AREA |                          | Q      | G39-B₩80 4    | BLOC          |
|-----------|-------------------------|-------------|--------|------|--------------------------|--------|---------------|---------------|
|           |                         | 8           | 8      |      |                          | Ŷ      |               |               |
| ref<br>ND | DESCRIPTION             | 3           |        | Đ    | SERIAL NUMBER<br>FROM TO | E<br>Q | PART NUMBER   | HONDA<br>CODE |
| 1         | SEAL VALVE STEM         | 3           | 4      |      |                          | 16     | 12209-422-005 | 0688887       |
| 2         | CAMSHAFT COMP FR IN     | 3           | 4      |      |                          | 1      | 04101-MB2-000 | 2521409       |
|           | CAMSHAFT COMP FR IN     | 3           | 4      |      |                          | 1      | 14111-MB2-020 | 1696954       |
| 3         | CAMSHAFT COMP RR IN     | 3           | 4      |      |                          | 1      | 04102-MB2-000 | 2521417       |
|           | CAMSHAFT COMP . RR IN   | 3           | 4      |      |                          | 1      | 14121-MB2-020 | 1538974       |
| 4         | CAMSHAFT COMP FR EX     | 3           | 4      |      |                          | 1      | 04103-MB2-000 | 2521425       |
|           | CAMSHAFT COMP FR EX     | 3           | 4      |      |                          | 1      | 14131-MB2-020 | 1696962       |
| 5         | CAMSHAFT COMP RR EX     | 3           | 4      | i    |                          | 1      | 04104-MB2-000 | 2521433       |
|           | CAMSHAFT COMP RR EX     | 13          | 4      |      |                          | 1      | 14141-MB2-020 | 1539006       |
| 6         | ARM VALVE ROCKER        | 3           | 4      |      |                          | 8      | 14611-MB0-000 | 1241595       |
| 7         | SHAFT, VALVE ROCKER ARM | 3           | 4      |      |                          | 8      | 14631-KE8-000 | 1289271       |
| 8         | VALVE, IN               | 3           | 4      | 1    |                          | 8      | 14711-MB2-000 | 1426915       |
| 9         | VALVE EX                | 3           | 4      |      |                          | 8      | 14721-MB2-000 | 1426949       |
| 10        | SPRING VALVE OUTER      | 3           | 4      |      |                          | 16     | 14751-MB2-003 | 1431766       |
| 11        | SPRING VALVE INNER      | 3           | 4      |      |                          | 16     | 14761-MB2-003 | 1431774       |
| 12        | RETAINER VALVE SPRING   | 3           | 4      |      |                          | 16     | 14771-MB4-000 | 1386374       |
| 13        | SEAT VALVE SPRING       | 3           | 4      |      |                          | 16     | 14775-422-000 | 0689018       |
| 14        | SEAT VALVE SPRING INNER | 3           | 4      |      |                          | 16     | 14776-MB0-770 | 289420        |
| 15        | COTTER VALVE            | 3           | 4      |      |                          | 32     | 14781-MB4-000 | 1416932       |
| 16        | SCREW TAPPET ADJUSTING  | 3           | 4      |      |                          | 16     | 90012 414-000 | 1117803       |

RC15E ENGINE NO 2000022 TO 2008111 RC15E ENGINE NO 2100012 TO 2103474

RC15E ENGINE NO 2102802 TO 2103712

| CAM CHAIN . TENSIC                                                                                                                                                                                                                                                                       | JNC                                       | 1      |                  |                                                                                             |                                           |                                                                                                                     |                                                                           |
|------------------------------------------------------------------------------------------------------------------------------------------------------------------------------------------------------------------------------------------------------------------------------------------|-------------------------------------------|--------|------------------|---------------------------------------------------------------------------------------------|-------------------------------------------|---------------------------------------------------------------------------------------------------------------------|---------------------------------------------------------------------------|
|                                                                                                                                                                                                                                                                                          |                                           | 18 2   |                  | 2<br>2<br>2<br>2<br>2<br>2<br>2<br>2<br>2<br>2<br>2<br>2<br>2<br>2<br>2<br>2<br>2<br>2<br>2 |                                           |                                                                                                                     |                                                                           |
| F750F 83<br>F750F 84                                                                                                                                                                                                                                                                     | V<br>F 7<br>5<br>0<br>F                   | VF750F | A<br>R<br>E<br>A |                                                                                             | Q                                         | G39 BMB2 4                                                                                                          | BLOCK NO E-                                                               |
|                                                                                                                                                                                                                                                                                          | 8                                         | 8      | c                |                                                                                             | Y<br>R                                    |                                                                                                                     |                                                                           |
| EF                                                                                                                                                                                                                                                                                       | 3                                         | 4      | D<br>E           | SERIAL NUMBER<br>FROM TO                                                                    | E                                         | PART NUMBER                                                                                                         | HONDA<br>CODE                                                             |
| D DESCRIPTION                                                                                                                                                                                                                                                                            |                                           |        |                  |                                                                                             |                                           |                                                                                                                     |                                                                           |
|                                                                                                                                                                                                                                                                                          | 3                                         | 4      | <b>+</b>         |                                                                                             | 4<br>2                                    | 14321-MB0-000<br>14401-MB0-003                                                                                      | 1241405<br>1241413                                                        |
| DESCRIPTION<br>1 SPROCKET CAM<br>2 CHAIN, CAM                                                                                                                                                                                                                                            | 3                                         | 1      |                  |                                                                                             |                                           |                                                                                                                     |                                                                           |
| DESCRIPTION<br>1 SPROCKET CAM<br>2 CHAIN CAM<br>3 BRACKET ASSY CAM CHAIN<br>TENSIONER<br>BRACKET ASSY CAM CHAIN<br>TENSIONER<br>BRACKET ASJY CAM CHAIN<br>TENSIONER                                                                                                                      | 3<br>3<br>3                               | 4      |                  |                                                                                             | 2                                         | 14401-MB0-003<br>14510-MB0-000                                                                                      | 1241413<br>1241421                                                        |
| DESCRIPTION<br>1 SPROCKET CAM<br>2 CHAIN CAM<br>3 BRACKET ASSY CAM CHAIN<br>TENSIONER<br>BRACKET ASSY CAM CHAIN<br>TENSIONER<br>BRACKET ASJY CAM CHAIN                                                                                                                                   | 3<br>3<br>3<br>3                          | 4      |                  |                                                                                             | 2<br>2<br>2                               | 14401-MB0-003<br>14510-MB0-000<br>14510-MB0-870                                                                     | 1241413<br>1241421<br>1708049                                             |
| DESCRIPTION<br>1 SPROCKET CAM<br>2 CHAIN CAM<br>3 BRACKET ASSY CAM CHAIN<br>TENSIONER<br>BRACKET ASSY CAM CHAIN<br>TENSIONER<br>BRACKET ASSY CAM CHAIN<br>TENSIONER<br>BRACKET ASSY CAM CHAIN<br>TENSIONER                                                                               | 3<br>3<br>3<br>3<br>3<br>3                | 4      |                  |                                                                                             | 2<br>2<br>2<br>2                          | 14401-MB0-003<br>14510-MB0-000<br>14510-MB0-870<br>14510-MB0-871                                                    | 1241413<br>1241421<br>1708049<br>1961861                                  |
| DESCRIPTION<br>1 SPROCKET CAM<br>2 CHAIN CAM<br>3 BRACKET ASSY CAM CHAIN<br>TENSIONER<br>BRACKET ASSY CAM CHAIN              | 3<br>3<br>3<br>3<br>3<br>3<br>3<br>3<br>3 | 4 4 4  |                  |                                                                                             | 2<br>2<br>2<br>2<br>2<br>2<br>2<br>2<br>2 | 14401-MB0-003<br>14510-MB0-870<br>14510-MB0-871<br>14510-MB0-872<br>14510-MB0-873<br>14510-MB0-873                  | 1241413<br>1241421<br>1708049<br>1961861<br>2246999<br>2737831<br>2585347 |
| DESCRIPTION<br>1 SPROCKET CAM<br>2 CHAIN CAM<br>3 BRACKET ASSY CAM CHAIN<br>TENSIONER<br>BRACKET ASSY CAM CHAIN<br>TENSIONER | 3<br>3<br>3<br>3<br>3<br>3<br>3<br>3<br>3 | 4 4 4  |                  |                                                                                             | 2<br>2<br>2<br>2<br>2<br>2<br>2<br>2<br>2 | 14401-MB0-003<br>14510-MB0-870<br>14510-MB0-871<br>14510-MB0-872<br>14510-MB0-873<br>14510-MB0-874<br>14510-MB0-874 | 1241413<br>1241421<br>1708049<br>1961861<br>2246999<br>2737831            |

| DESCRIPTION<br>NER, CAM CHAIN<br>COMP. A. CAM CHAIN<br>CAM CHAIN GUIDE A<br>A. CAM CHAIN<br>TENSIONER SPRING<br>TENSIONER SPRING<br>X43.2 | 50F 83 3 3 3 3 3 3 3                                                                                                                                                                                                                                                                                                                                                                                                                                                                                                               | 5<br>0<br>F<br>8<br>4<br>4<br>4<br>4<br>4                                                                                                                                                                                                                                                                                                                                                                                                                                                                                                                                                                                                                                                                                                                                                    | REA CODE                                                                                                                                                                                                                                                                                                                                                                                                                                                                                                                                                                                                                                                                                                                                                                                               | SERIAL NUMBE<br>FROM TO                                                                                                                                                                                                                                                                                                                                                                                                                                                                                                                                                                                                                                                                                                                                                                                                                                                                                                                                                                                   |                     |                                                                                                                                                                                               | HONDA<br>CODE                                                                                                                                                                                                                                                                                                                                                                                                                                                                                                                                                                                                                                                                                                                                                                                                                                                                                                                                                                | TITLE<br>AIR CLEANER<br>ALTERNATOR<br>BATTERY<br>BRAKE CALIPER FR<br>BRAKE CALIPER FR | GR1E<br>1-E9<br>1-88<br>1-E6<br>1-D1 |
|-------------------------------------------------------------------------------------------------------------------------------------------|------------------------------------------------------------------------------------------------------------------------------------------------------------------------------------------------------------------------------------------------------------------------------------------------------------------------------------------------------------------------------------------------------------------------------------------------------------------------------------------------------------------------------------|----------------------------------------------------------------------------------------------------------------------------------------------------------------------------------------------------------------------------------------------------------------------------------------------------------------------------------------------------------------------------------------------------------------------------------------------------------------------------------------------------------------------------------------------------------------------------------------------------------------------------------------------------------------------------------------------------------------------------------------------------------------------------------------------|--------------------------------------------------------------------------------------------------------------------------------------------------------------------------------------------------------------------------------------------------------------------------------------------------------------------------------------------------------------------------------------------------------------------------------------------------------------------------------------------------------------------------------------------------------------------------------------------------------------------------------------------------------------------------------------------------------------------------------------------------------------------------------------------------------|-----------------------------------------------------------------------------------------------------------------------------------------------------------------------------------------------------------------------------------------------------------------------------------------------------------------------------------------------------------------------------------------------------------------------------------------------------------------------------------------------------------------------------------------------------------------------------------------------------------------------------------------------------------------------------------------------------------------------------------------------------------------------------------------------------------------------------------------------------------------------------------------------------------------------------------------------------------------------------------------------------------|---------------------|-----------------------------------------------------------------------------------------------------------------------------------------------------------------------------------------------|------------------------------------------------------------------------------------------------------------------------------------------------------------------------------------------------------------------------------------------------------------------------------------------------------------------------------------------------------------------------------------------------------------------------------------------------------------------------------------------------------------------------------------------------------------------------------------------------------------------------------------------------------------------------------------------------------------------------------------------------------------------------------------------------------------------------------------------------------------------------------------------------------------------------------------------------------------------------------|---------------------------------------------------------------------------------------|--------------------------------------|
| NER, CAM CHAIN<br>COMP. A, CAM CHAIN<br>CAM CHAIN GUIDE A<br>A, CAM CHAIN<br>TENSIONER SPRING<br>TENSIONER SPRING                         | 33333                                                                                                                                                                                                                                                                                                                                                                                                                                                                                                                              | 4 4 4 4 4                                                                                                                                                                                                                                                                                                                                                                                                                                                                                                                                                                                                                                                                                                                                                                                    |                                                                                                                                                                                                                                                                                                                                                                                                                                                                                                                                                                                                                                                                                                                                                                                                        | FROM TO                                                                                                                                                                                                                                                                                                                                                                                                                                                                                                                                                                                                                                                                                                                                                                                                                                                                                                                                                                                                   | RE                  |                                                                                                                                                                                               |                                                                                                                                                                                                                                                                                                                                                                                                                                                                                                                                                                                                                                                                                                                                                                                                                                                                                                                                                                              | ALTERNATOR<br>BATTERY<br>BRAKE CALIPER FR                                             | 1-88<br>1-86<br>1-D1                 |
| NER, CAM CHAIN<br>COMP. A, CAM CHAIN<br>CAM CHAIN GUIDE A<br>A, CAM CHAIN<br>TENSIONER SPRING<br>TENSIONER SPRING                         | 3<br>3<br>3<br>3                                                                                                                                                                                                                                                                                                                                                                                                                                                                                                                   | 4                                                                                                                                                                                                                                                                                                                                                                                                                                                                                                                                                                                                                                                                                                                                                                                            |                                                                                                                                                                                                                                                                                                                                                                                                                                                                                                                                                                                                                                                                                                                                                                                                        | FROM TO                                                                                                                                                                                                                                                                                                                                                                                                                                                                                                                                                                                                                                                                                                                                                                                                                                                                                                                                                                                                   | - 1 C               |                                                                                                                                                                                               |                                                                                                                                                                                                                                                                                                                                                                                                                                                                                                                                                                                                                                                                                                                                                                                                                                                                                                                                                                              | BRAKE CALIPER FR                                                                      | 1-D1                                 |
| COMP. A, CAM CHAIN<br>CAM CHAIN GUIDE A<br>A, CAM CHAIN<br>TENSIONER SPRING<br>TENSIONER SPRING                                           | 3<br>3<br>3                                                                                                                                                                                                                                                                                                                                                                                                                                                                                                                        | 4                                                                                                                                                                                                                                                                                                                                                                                                                                                                                                                                                                                                                                                                                                                                                                                            |                                                                                                                                                                                                                                                                                                                                                                                                                                                                                                                                                                                                                                                                                                                                                                                                        |                                                                                                                                                                                                                                                                                                                                                                                                                                                                                                                                                                                                                                                                                                                                                                                                                                                                                                                                                                                                           |                     |                                                                                                                                                                                               | CODE                                                                                                                                                                                                                                                                                                                                                                                                                                                                                                                                                                                                                                                                                                                                                                                                                                                                                                                                                                         | BRAKE MASTER CYL FR                                                                   | 1-E2<br>1-D4                         |
| CAM CHAIN GUIDE A<br>A. CAM CHAIN<br>TENSIONER SPRING<br>TENSIONER SPRING                                                                 | 3<br>3                                                                                                                                                                                                                                                                                                                                                                                                                                                                                                                             |                                                                                                                                                                                                                                                                                                                                                                                                                                                                                                                                                                                                                                                                                                                                                                                              |                                                                                                                                                                                                                                                                                                                                                                                                                                                                                                                                                                                                                                                                                                                                                                                                        | 1                                                                                                                                                                                                                                                                                                                                                                                                                                                                                                                                                                                                                                                                                                                                                                                                                                                                                                                                                                                                         | 2                   | 14515-MB0-010                                                                                                                                                                                 | 2247005                                                                                                                                                                                                                                                                                                                                                                                                                                                                                                                                                                                                                                                                                                                                                                                                                                                                                                                                                                      | BRAKE MASTER CYL RR<br>CABLES                                                         | 1-E*<br>1-D3                         |
| A, CAM CHAIN<br>TENSIONER SPRING<br>TENSIONER SPRING                                                                                      | 3                                                                                                                                                                                                                                                                                                                                                                                                                                                                                                                                  | 4                                                                                                                                                                                                                                                                                                                                                                                                                                                                                                                                                                                                                                                                                                                                                                                            |                                                                                                                                                                                                                                                                                                                                                                                                                                                                                                                                                                                                                                                                                                                                                                                                        |                                                                                                                                                                                                                                                                                                                                                                                                                                                                                                                                                                                                                                                                                                                                                                                                                                                                                                                                                                                                           | 1                   | 1-4520-MB2-000                                                                                                                                                                                | 1426873                                                                                                                                                                                                                                                                                                                                                                                                                                                                                                                                                                                                                                                                                                                                                                                                                                                                                                                                                                      | CAM CHAIN<br>CAMSHAFT                                                                 | 1-85<br>1-64                         |
| TENSIONER SPRING                                                                                                                          |                                                                                                                                                                                                                                                                                                                                                                                                                                                                                                                                    |                                                                                                                                                                                                                                                                                                                                                                                                                                                                                                                                                                                                                                                                                                                                                                                              |                                                                                                                                                                                                                                                                                                                                                                                                                                                                                                                                                                                                                                                                                                                                                                                                        |                                                                                                                                                                                                                                                                                                                                                                                                                                                                                                                                                                                                                                                                                                                                                                                                                                                                                                                                                                                                           | 1                   | 14521-MB0-000                                                                                                                                                                                 | 1241496                                                                                                                                                                                                                                                                                                                                                                                                                                                                                                                                                                                                                                                                                                                                                                                                                                                                                                                                                                      | CANISTER<br>CARBURFTOR LASSY LINK:                                                    | 1-F1<br>1-C8                         |
| TENSIONER SPRING                                                                                                                          | 12                                                                                                                                                                                                                                                                                                                                                                                                                                                                                                                                 | 4                                                                                                                                                                                                                                                                                                                                                                                                                                                                                                                                                                                                                                                                                                                                                                                            |                                                                                                                                                                                                                                                                                                                                                                                                                                                                                                                                                                                                                                                                                                                                                                                                        |                                                                                                                                                                                                                                                                                                                                                                                                                                                                                                                                                                                                                                                                                                                                                                                                                                                                                                                                                                                                           | 1                   | 14522-MB0003                                                                                                                                                                                  | 1241504                                                                                                                                                                                                                                                                                                                                                                                                                                                                                                                                                                                                                                                                                                                                                                                                                                                                                                                                                                      | CARBURETOR COMPONENTS                                                                 | 1-09                                 |
|                                                                                                                                           | 13                                                                                                                                                                                                                                                                                                                                                                                                                                                                                                                                 | -                                                                                                                                                                                                                                                                                                                                                                                                                                                                                                                                                                                                                                                                                                                                                                                            |                                                                                                                                                                                                                                                                                                                                                                                                                                                                                                                                                                                                                                                                                                                                                                                                        |                                                                                                                                                                                                                                                                                                                                                                                                                                                                                                                                                                                                                                                                                                                                                                                                                                                                                                                                                                                                           | 2                   | 14525-MB0-000                                                                                                                                                                                 | 1241512                                                                                                                                                                                                                                                                                                                                                                                                                                                                                                                                                                                                                                                                                                                                                                                                                                                                                                                                                                      | CLUTCH MASTER CYLINDER                                                                | 1-50<br>1-05                         |
| X43.2                                                                                                                                     | 3                                                                                                                                                                                                                                                                                                                                                                                                                                                                                                                                  | ł                                                                                                                                                                                                                                                                                                                                                                                                                                                                                                                                                                                                                                                                                                                                                                                            | 1                                                                                                                                                                                                                                                                                                                                                                                                                                                                                                                                                                                                                                                                                                                                                                                                      |                                                                                                                                                                                                                                                                                                                                                                                                                                                                                                                                                                                                                                                                                                                                                                                                                                                                                                                                                                                                           | 2                   | 14525-MB0-010                                                                                                                                                                                 | 1707785                                                                                                                                                                                                                                                                                                                                                                                                                                                                                                                                                                                                                                                                                                                                                                                                                                                                                                                                                                      | CONTROL LEVERS                                                                        | 1-03<br>1-f1                         |
| ASSY. A, CAM CHAIN                                                                                                                        | 3                                                                                                                                                                                                                                                                                                                                                                                                                                                                                                                                  | 4                                                                                                                                                                                                                                                                                                                                                                                                                                                                                                                                                                                                                                                                                                                                                                                            |                                                                                                                                                                                                                                                                                                                                                                                                                                                                                                                                                                                                                                                                                                                                                                                                        |                                                                                                                                                                                                                                                                                                                                                                                                                                                                                                                                                                                                                                                                                                                                                                                                                                                                                                                                                                                                           | 2                   | 14526-MB0-000                                                                                                                                                                                 | 1241520                                                                                                                                                                                                                                                                                                                                                                                                                                                                                                                                                                                                                                                                                                                                                                                                                                                                                                                                                                      | COWL RR<br>CRANKCASE COVER L<br>CRANKCASE COVER R                                     | 1-65<br>1-89<br>1-86                 |
| NER                                                                                                                                       | 3                                                                                                                                                                                                                                                                                                                                                                                                                                                                                                                                  | 4                                                                                                                                                                                                                                                                                                                                                                                                                                                                                                                                                                                                                                                                                                                                                                                            |                                                                                                                                                                                                                                                                                                                                                                                                                                                                                                                                                                                                                                                                                                                                                                                                        |                                                                                                                                                                                                                                                                                                                                                                                                                                                                                                                                                                                                                                                                                                                                                                                                                                                                                                                                                                                                           | 1                   | 14530-MB2-000                                                                                                                                                                                 | 1426881                                                                                                                                                                                                                                                                                                                                                                                                                                                                                                                                                                                                                                                                                                                                                                                                                                                                                                                                                                      | CRANKSHAFT<br>CYLINDER BLOCK                                                          | 1-C2<br>1-C1                         |
| TENSIONER ARM                                                                                                                             | 3                                                                                                                                                                                                                                                                                                                                                                                                                                                                                                                                  | 4                                                                                                                                                                                                                                                                                                                                                                                                                                                                                                                                                                                                                                                                                                                                                                                            |                                                                                                                                                                                                                                                                                                                                                                                                                                                                                                                                                                                                                                                                                                                                                                                                        |                                                                                                                                                                                                                                                                                                                                                                                                                                                                                                                                                                                                                                                                                                                                                                                                                                                                                                                                                                                                           | 2                   | 14533-MB0-000                                                                                                                                                                                 | 1241546                                                                                                                                                                                                                                                                                                                                                                                                                                                                                                                                                                                                                                                                                                                                                                                                                                                                                                                                                                      | CYLINDER HEAD COVER<br>CYLINDER HEAD FR<br>CYLINDER HEAD RR<br>CYLINDER HEAD RR       | 1-81<br>1-81<br>1-83                 |
|                                                                                                                                           | 3                                                                                                                                                                                                                                                                                                                                                                                                                                                                                                                                  | 4                                                                                                                                                                                                                                                                                                                                                                                                                                                                                                                                                                                                                                                                                                                                                                                            |                                                                                                                                                                                                                                                                                                                                                                                                                                                                                                                                                                                                                                                                                                                                                                                                        |                                                                                                                                                                                                                                                                                                                                                                                                                                                                                                                                                                                                                                                                                                                                                                                                                                                                                                                                                                                                           | 1                   | 14540-MP2-000                                                                                                                                                                                 | 1426909                                                                                                                                                                                                                                                                                                                                                                                                                                                                                                                                                                                                                                                                                                                                                                                                                                                                                                                                                                      | FEGDER, FR                                                                            | 1-G2<br>1-D8                         |
|                                                                                                                                           |                                                                                                                                                                                                                                                                                                                                                                                                                                                                                                                                    |                                                                                                                                                                                                                                                                                                                                                                                                                                                                                                                                                                                                                                                                                                                                                                                              |                                                                                                                                                                                                                                                                                                                                                                                                                                                                                                                                                                                                                                                                                                                                                                                                        |                                                                                                                                                                                                                                                                                                                                                                                                                                                                                                                                                                                                                                                                                                                                                                                                                                                                                                                                                                                                           |                     |                                                                                                                                                                                               |                                                                                                                                                                                                                                                                                                                                                                                                                                                                                                                                                                                                                                                                                                                                                                                                                                                                                                                                                                              | FENDER RR<br>FRAME BODY                                                               | 1-F3<br>1-F8                         |
|                                                                                                                                           |                                                                                                                                                                                                                                                                                                                                                                                                                                                                                                                                    | 1                                                                                                                                                                                                                                                                                                                                                                                                                                                                                                                                                                                                                                                                                                                                                                                            |                                                                                                                                                                                                                                                                                                                                                                                                                                                                                                                                                                                                                                                                                                                                                                                                        |                                                                                                                                                                                                                                                                                                                                                                                                                                                                                                                                                                                                                                                                                                                                                                                                                                                                                                                                                                                                           |                     |                                                                                                                                                                                               |                                                                                                                                                                                                                                                                                                                                                                                                                                                                                                                                                                                                                                                                                                                                                                                                                                                                                                                                                                              | FRONT SHOCK ABSORBER                                                                  | 1-D9                                 |
|                                                                                                                                           | -                                                                                                                                                                                                                                                                                                                                                                                                                                                                                                                                  | 4                                                                                                                                                                                                                                                                                                                                                                                                                                                                                                                                                                                                                                                                                                                                                                                            | A                                                                                                                                                                                                                                                                                                                                                                                                                                                                                                                                                                                                                                                                                                                                                                                                      |                                                                                                                                                                                                                                                                                                                                                                                                                                                                                                                                                                                                                                                                                                                                                                                                                                                                                                                                                                                                           | 1 -                 |                                                                                                                                                                                               | 1241579                                                                                                                                                                                                                                                                                                                                                                                                                                                                                                                                                                                                                                                                                                                                                                                                                                                                                                                                                                      | FUEL TANK<br>GASKET KIT B                                                             | 1-E7<br>1-E4<br>1-C1                 |
| MP , CAM CHAIN TENSIONER                                                                                                                  | -                                                                                                                                                                                                                                                                                                                                                                                                                                                                                                                                  | 4                                                                                                                                                                                                                                                                                                                                                                                                                                                                                                                                                                                                                                                                                                                                                                                            | AC                                                                                                                                                                                                                                                                                                                                                                                                                                                                                                                                                                                                                                                                                                                                                                                                     |                                                                                                                                                                                                                                                                                                                                                                                                                                                                                                                                                                                                                                                                                                                                                                                                                                                                                                                                                                                                           | 2                   | 14550-MB0-870                                                                                                                                                                                 | 1708056                                                                                                                                                                                                                                                                                                                                                                                                                                                                                                                                                                                                                                                                                                                                                                                                                                                                                                                                                                      | GASKIT KIT A<br>GEARSHIFT DRUM                                                        | 1-C1<br>1-C6                         |
| MP., CAM CHAIN TENSIONER<br>T COMP , CAM CHAIN                                                                                            | -                                                                                                                                                                                                                                                                                                                                                                                                                                                                                                                                  | 4                                                                                                                                                                                                                                                                                                                                                                                                                                                                                                                                                                                                                                                                                                                                                                                            | AC                                                                                                                                                                                                                                                                                                                                                                                                                                                                                                                                                                                                                                                                                                                                                                                                     |                                                                                                                                                                                                                                                                                                                                                                                                                                                                                                                                                                                                                                                                                                                                                                                                                                                                                                                                                                                                           | 2                   |                                                                                                                                                                                               | 2247021                                                                                                                                                                                                                                                                                                                                                                                                                                                                                                                                                                                                                                                                                                                                                                                                                                                                                                                                                                      | HANDLEBAR<br>HEADLIGHT<br>HORN                                                        | 1 - D6<br>1 - D1<br>1 - D8           |
| NER HOLDER                                                                                                                                | 3                                                                                                                                                                                                                                                                                                                                                                                                                                                                                                                                  | -                                                                                                                                                                                                                                                                                                                                                                                                                                                                                                                                                                                                                                                                                                                                                                                            |                                                                                                                                                                                                                                                                                                                                                                                                                                                                                                                                                                                                                                                                                                                                                                                                        |                                                                                                                                                                                                                                                                                                                                                                                                                                                                                                                                                                                                                                                                                                                                                                                                                                                                                                                                                                                                           | 2                   | 14560-MB0-000                                                                                                                                                                                 | 1241587                                                                                                                                                                                                                                                                                                                                                                                                                                                                                                                                                                                                                                                                                                                                                                                                                                                                                                                                                                      | IGNITION COIL<br>INSTRUMENTS                                                          | 1-F6<br>1-D1                         |
|                                                                                                                                           | -                                                                                                                                                                                                                                                                                                                                                                                                                                                                                                                                  | 4                                                                                                                                                                                                                                                                                                                                                                                                                                                                                                                                                                                                                                                                                                                                                                                            | A                                                                                                                                                                                                                                                                                                                                                                                                                                                                                                                                                                                                                                                                                                                                                                                                      |                                                                                                                                                                                                                                                                                                                                                                                                                                                                                                                                                                                                                                                                                                                                                                                                                                                                                                                                                                                                           |                     |                                                                                                                                                                                               | 1241587                                                                                                                                                                                                                                                                                                                                                                                                                                                                                                                                                                                                                                                                                                                                                                                                                                                                                                                                                                      | LABELS<br>MUFFLER EXHAUST                                                             | 1-G2<br>1-E1                         |
| T COMP CAM CHAIN<br>NER HOLDER                                                                                                            | -                                                                                                                                                                                                                                                                                                                                                                                                                                                                                                                                  | 4                                                                                                                                                                                                                                                                                                                                                                                                                                                                                                                                                                                                                                                                                                                                                                                            | AC                                                                                                                                                                                                                                                                                                                                                                                                                                                                                                                                                                                                                                                                                                                                                                                                     |                                                                                                                                                                                                                                                                                                                                                                                                                                                                                                                                                                                                                                                                                                                                                                                                                                                                                                                                                                                                           | 2                   | 14560-MB0~b70                                                                                                                                                                                 | 1780956                                                                                                                                                                                                                                                                                                                                                                                                                                                                                                                                                                                                                                                                                                                                                                                                                                                                                                                                                                      | OIL PAN<br>DIL PUMP                                                                   | 1-81<br>1-81<br>1-81<br>1-81         |
| T COMP , CAM CHAIN                                                                                                                        |                                                                                                                                                                                                                                                                                                                                                                                                                                                                                                                                    |                                                                                                                                                                                                                                                                                                                                                                                                                                                                                                                                                                                                                                                                                                                                                                                              |                                                                                                                                                                                                                                                                                                                                                                                                                                                                                                                                                                                                                                                                                                                                                                                                        |                                                                                                                                                                                                                                                                                                                                                                                                                                                                                                                                                                                                                                                                                                                                                                                                                                                                                                                                                                                                           |                     | 14560 100 971                                                                                                                                                                                 | 2011245                                                                                                                                                                                                                                                                                                                                                                                                                                                                                                                                                                                                                                                                                                                                                                                                                                                                                                                                                                      | PEDAL GEARSHIFT<br>PISTON                                                             | 1-E1<br>1-C2                         |
| T COMP., CAM CHAIN                                                                                                                        |                                                                                                                                                                                                                                                                                                                                                                                                                                                                                                                                    |                                                                                                                                                                                                                                                                                                                                                                                                                                                                                                                                                                                                                                                                                                                                                                                              |                                                                                                                                                                                                                                                                                                                                                                                                                                                                                                                                                                                                                                                                                                                                                                                                        |                                                                                                                                                                                                                                                                                                                                                                                                                                                                                                                                                                                                                                                                                                                                                                                                                                                                                                                                                                                                           |                     |                                                                                                                                                                                               |                                                                                                                                                                                                                                                                                                                                                                                                                                                                                                                                                                                                                                                                                                                                                                                                                                                                                                                                                                              | PURGE CONTROL VALVE<br>RADIATOR                                                       | 1-87<br>1-F1<br>1-F7                 |
|                                                                                                                                           |                                                                                                                                                                                                                                                                                                                                                                                                                                                                                                                                    | `                                                                                                                                                                                                                                                                                                                                                                                                                                                                                                                                                                                                                                                                                                                                                                                            | AC                                                                                                                                                                                                                                                                                                                                                                                                                                                                                                                                                                                                                                                                                                                                                                                                     |                                                                                                                                                                                                                                                                                                                                                                                                                                                                                                                                                                                                                                                                                                                                                                                                                                                                                                                                                                                                           | -                   |                                                                                                                                                                                               |                                                                                                                                                                                                                                                                                                                                                                                                                                                                                                                                                                                                                                                                                                                                                                                                                                                                                                                                                                              | SHOCK ABSORBER RR                                                                     | 1-E5<br>1-F2<br>1-E6                 |
|                                                                                                                                           |                                                                                                                                                                                                                                                                                                                                                                                                                                                                                                                                    | 1                                                                                                                                                                                                                                                                                                                                                                                                                                                                                                                                                                                                                                                                                                                                                                                            |                                                                                                                                                                                                                                                                                                                                                                                                                                                                                                                                                                                                                                                                                                                                                                                                        | 1                                                                                                                                                                                                                                                                                                                                                                                                                                                                                                                                                                                                                                                                                                                                                                                                                                                                                                                                                                                                         | 1 ~                 |                                                                                                                                                                                               |                                                                                                                                                                                                                                                                                                                                                                                                                                                                                                                                                                                                                                                                                                                                                                                                                                                                                                                                                                              | STAND                                                                                 | 1-E1                                 |
|                                                                                                                                           |                                                                                                                                                                                                                                                                                                                                                                                                                                                                                                                                    | 1                                                                                                                                                                                                                                                                                                                                                                                                                                                                                                                                                                                                                                                                                                                                                                                            |                                                                                                                                                                                                                                                                                                                                                                                                                                                                                                                                                                                                                                                                                                                                                                                                        |                                                                                                                                                                                                                                                                                                                                                                                                                                                                                                                                                                                                                                                                                                                                                                                                                                                                                                                                                                                                           |                     |                                                                                                                                                                                               |                                                                                                                                                                                                                                                                                                                                                                                                                                                                                                                                                                                                                                                                                                                                                                                                                                                                                                                                                                              | STARTINC CLUTCH                                                                       | 1-81<br>1-87                         |
|                                                                                                                                           | 1                                                                                                                                                                                                                                                                                                                                                                                                                                                                                                                                  | 1                                                                                                                                                                                                                                                                                                                                                                                                                                                                                                                                                                                                                                                                                                                                                                                            |                                                                                                                                                                                                                                                                                                                                                                                                                                                                                                                                                                                                                                                                                                                                                                                                        |                                                                                                                                                                                                                                                                                                                                                                                                                                                                                                                                                                                                                                                                                                                                                                                                                                                                                                                                                                                                           |                     |                                                                                                                                                                                               | 1                                                                                                                                                                                                                                                                                                                                                                                                                                                                                                                                                                                                                                                                                                                                                                                                                                                                                                                                                                            |                                                                                       | :-D8<br>1-E1                         |
|                                                                                                                                           |                                                                                                                                                                                                                                                                                                                                                                                                                                                                                                                                    | 1                                                                                                                                                                                                                                                                                                                                                                                                                                                                                                                                                                                                                                                                                                                                                                                            |                                                                                                                                                                                                                                                                                                                                                                                                                                                                                                                                                                                                                                                                                                                                                                                                        |                                                                                                                                                                                                                                                                                                                                                                                                                                                                                                                                                                                                                                                                                                                                                                                                                                                                                                                                                                                                           | 1                   |                                                                                                                                                                                               | 1                                                                                                                                                                                                                                                                                                                                                                                                                                                                                                                                                                                                                                                                                                                                                                                                                                                                                                                                                                            | STRIPES                                                                               | 1-G2<br>1-F1                         |
|                                                                                                                                           |                                                                                                                                                                                                                                                                                                                                                                                                                                                                                                                                    |                                                                                                                                                                                                                                                                                                                                                                                                                                                                                                                                                                                                                                                                                                                                                                                              |                                                                                                                                                                                                                                                                                                                                                                                                                                                                                                                                                                                                                                                                                                                                                                                                        |                                                                                                                                                                                                                                                                                                                                                                                                                                                                                                                                                                                                                                                                                                                                                                                                                                                                                                                                                                                                           |                     |                                                                                                                                                                                               |                                                                                                                                                                                                                                                                                                                                                                                                                                                                                                                                                                                                                                                                                                                                                                                                                                                                                                                                                                              | SWITCHS                                                                               | 1-D3<br>1-F5                         |
|                                                                                                                                           | 1                                                                                                                                                                                                                                                                                                                                                                                                                                                                                                                                  | 1                                                                                                                                                                                                                                                                                                                                                                                                                                                                                                                                                                                                                                                                                                                                                                                            |                                                                                                                                                                                                                                                                                                                                                                                                                                                                                                                                                                                                                                                                                                                                                                                                        | 1                                                                                                                                                                                                                                                                                                                                                                                                                                                                                                                                                                                                                                                                                                                                                                                                                                                                                                                                                                                                         | 1                   |                                                                                                                                                                                               |                                                                                                                                                                                                                                                                                                                                                                                                                                                                                                                                                                                                                                                                                                                                                                                                                                                                                                                                                                              | TENSIONER                                                                             | 1-85                                 |
| · · · · · · · · · · · · · · · · · · ·                                                                                                     | 1                                                                                                                                                                                                                                                                                                                                                                                                                                                                                                                                  |                                                                                                                                                                                                                                                                                                                                                                                                                                                                                                                                                                                                                                                                                                                                                                                              |                                                                                                                                                                                                                                                                                                                                                                                                                                                                                                                                                                                                                                                                                                                                                                                                        | 1                                                                                                                                                                                                                                                                                                                                                                                                                                                                                                                                                                                                                                                                                                                                                                                                                                                                                                                                                                                                         | 1 -                 |                                                                                                                                                                                               | 0115527                                                                                                                                                                                                                                                                                                                                                                                                                                                                                                                                                                                                                                                                                                                                                                                                                                                                                                                                                                      | THERMOSTAT                                                                            | i-C7<br>1-F1                         |
|                                                                                                                                           | 1                                                                                                                                                                                                                                                                                                                                                                                                                                                                                                                                  | ł.                                                                                                                                                                                                                                                                                                                                                                                                                                                                                                                                                                                                                                                                                                                                                                                           |                                                                                                                                                                                                                                                                                                                                                                                                                                                                                                                                                                                                                                                                                                                                                                                                        | 1                                                                                                                                                                                                                                                                                                                                                                                                                                                                                                                                                                                                                                                                                                                                                                                                                                                                                                                                                                                                         | 1 *                 |                                                                                                                                                                                               | 0496653                                                                                                                                                                                                                                                                                                                                                                                                                                                                                                                                                                                                                                                                                                                                                                                                                                                                                                                                                                      | TOP BRIDGE                                                                            | 1-06                                 |
|                                                                                                                                           | 1                                                                                                                                                                                                                                                                                                                                                                                                                                                                                                                                  | ł.                                                                                                                                                                                                                                                                                                                                                                                                                                                                                                                                                                                                                                                                                                                                                                                           | ļ                                                                                                                                                                                                                                                                                                                                                                                                                                                                                                                                                                                                                                                                                                                                                                                                      | 1                                                                                                                                                                                                                                                                                                                                                                                                                                                                                                                                                                                                                                                                                                                                                                                                                                                                                                                                                                                                         | 1 -                 |                                                                                                                                                                                               | 2410892                                                                                                                                                                                                                                                                                                                                                                                                                                                                                                                                                                                                                                                                                                                                                                                                                                                                                                                                                                      | TURN SIGNAL                                                                           | 1-C5<br>1-F4                         |
| FLANGE 6X14                                                                                                                               | 3                                                                                                                                                                                                                                                                                                                                                                                                                                                                                                                                  | 4                                                                                                                                                                                                                                                                                                                                                                                                                                                                                                                                                                                                                                                                                                                                                                                            |                                                                                                                                                                                                                                                                                                                                                                                                                                                                                                                                                                                                                                                                                                                                                                                                        |                                                                                                                                                                                                                                                                                                                                                                                                                                                                                                                                                                                                                                                                                                                                                                                                                                                                                                                                                                                                           | 6                   | 96000-06014-00                                                                                                                                                                                | 0782854                                                                                                                                                                                                                                                                                                                                                                                                                                                                                                                                                                                                                                                                                                                                                                                                                                                                                                                                                                      | WATER PIPE                                                                            | 1-84<br>1-07                         |
| FLANGE 6X40                                                                                                                               | 3                                                                                                                                                                                                                                                                                                                                                                                                                                                                                                                                  | 4                                                                                                                                                                                                                                                                                                                                                                                                                                                                                                                                                                                                                                                                                                                                                                                            |                                                                                                                                                                                                                                                                                                                                                                                                                                                                                                                                                                                                                                                                                                                                                                                                        |                                                                                                                                                                                                                                                                                                                                                                                                                                                                                                                                                                                                                                                                                                                                                                                                                                                                                                                                                                                                           | 6                   | 96001-06014-00                                                                                                                                                                                | 2154672                                                                                                                                                                                                                                                                                                                                                                                                                                                                                                                                                                                                                                                                                                                                                                                                                                                                                                                                                                      | WHEEL FR<br>WHEEL RR                                                                  | 1-89<br>1-01<br>1-E3<br>1-F6         |
|                                                                                                                                           | NER<br>B. CAM CHAIN TENSIONER<br>MP., CAM CHAIN TENSIONER<br>MP., CAM CHAIN TENSIONER<br>MP., CAM CHAIN TENSIONER<br>T COMP., CAM CHAIN<br>NER HOLDER<br>T COMP. CAM CHAIN<br>NER HOLDER<br>T COMP. CAM CHAIN<br>NER HOLDER<br>T COMP. CAM CHAIN<br>NER HOLDER<br>T COMP., CAM CHAIN<br>NER HOLDER<br>T COMP., CAM CHAIN<br>NER HOLDER<br>T COMP., CAM CHAIN<br>NER HOLDER<br>T COMP., CAM CHAIN<br>NER HOLDER<br>DES, 7X15<br>, 8MM<br>, 6MM<br>, 7MM<br>DECIAL LOCK, 6MM<br>DCK, 6MM<br>DCK, 8MM<br>FLANGE, 6X16<br>FLANGE, 6X14 | NER       3         B, CAM CHAIN       3         MP., CAM CHAIN TENSIONER       3         MP., CAM CHAIN TENSIONER       -         MP., CAM CHAIN TENSIONER       -         MP., CAM CHAIN TENSIONER       -         T COMP, CAM CHAIN TENSIONER       -         T COMP, CAM CHAIN       -         NER HOLDER       -         T COMP, CAM CHAIN       -         VER HOLDER       -         JBS, 7X15       3         , 6MM       3         , 7MM       3         PECIAL LOCK, 6MM       3         DCK, 6MM       3         DCK, 8MM       3         FLANGE, 6X16       3         FLANGE, 6X16       3 | NER       3       4         B, CAM CHAIN       3       4         MP., CAM CHAIN TENSIONER       3       -         MP., CAM CHAIN TENSIONER       -       4         T COMP, CAM CHAIN       -       4         VER HOLDER       -       4         T COMP, CAM CHAIN       -       4         VER HOLDER       -       4         T COMP, CAM CHAIN       -       4         VER HOLDER       -       4         JBS, 7X15       3       4         , 6MM       3       4         , 7MM       3       4         PECIAL LOCK, 6MM       3       4         OCK, 6MM       3       4         FLANGE, 6X16       3       4         FLANGE, 6X16       3       4 | NER       3       4         B, CAM CHAIN       3       4         MP., CAM CHAIN TENSIONER       3       -         -       4       A         MP., CAM CHAIN TENSIONER       -       4         T COMP., CAM CHAIN       -       4         NER HOLDER       -       4       AC         T COMP., CAM CHAIN       -       4       AC         JBS, 7X15       3       4       AC         JBS, 7X15       3       4       AC         JBS, 7X15       3       4       AC         CCK, 6MM       3       4       AC         DCK, 6MM       3       4       AC         DCK, 6MM       3       4 | NER       3       4 | NER       3       4        1         B, CAM CHAIN       3       4        2         MP., CAM CHAIN TENSIONER       3       -        2         MP., CAM CHAIN TENSIONER       -       4       A | NER       3       4        1       14540-M82-000         B, CAM CHAIN       3       4        2       14541-MB0-000         MP., CAM CHAIN TENSIDNER       -       4       A        2       14550-MB0-870         MP., CAM CHAIN TENSIDNER       -       4       AC        2       14550-MB0-870         MP., CAM CHAIN TENSIDNER       -       4       AC        2       14560-MB0-870         MP., CAM CHAIN TENSIDNER       -       4       AC        2       14560-MB0-870         MP., CAM CHAIN TENSIDNER       -       4       AC        2       14560-MB0-870         MP., CAM CHAIN       -       4       AC        2       14560-MB0-870         TCOMP, CAM CHAIN       -       4       AC        2       14560-MB0-871         TCOMP, CAM CHAIN       -       4       AC        2       14560-MB0-872         TCOMP, CAM CHAIN       -       4       AC        2       14560-MB0-872         JBS, 7X15       3       4        2       14560-MB0-872       34560-MB | NER       3       4                                                                   | NER       3       4                  |

 RC15E ENGINE NO
 2000022 TO 2008111

 RC15E ENGINE NO
 2100012 TO 2103474

 RC15E ENGINE NO
 2102802 TO 2103712

| RIGHT CRANKCASE COVER                                                                                                                                                                                                                                                                                                                                                                                                                                                                                                                                                                                                                                                                                                                                                                                                                                                                                                                                                                                                                                                                                                                                                                                                                                                                                                                                                                                                                                                                                                                                                                                                                                                                                                                                                                                                                                                                                                                                                                                                                                                                                                                                                                                                                                                                                                                                                                                                                                                                                                                                                                                                                                                                                                                                                                                                                                                                                                                                                                                                                                                                                                                                                                                                                                                                                                                                                                                                                                                                                                                     | CLUTCH                                                                                                                                                                                                                                                                                                                                                                                                                                                                                                                                                                                                                                                                                                                                                                                                                                                                                                                                                                                         | CONTENTS                                                                                                                                                                                                                                                                                                                                                                                                                                                                                                                                                                                                                                                                                                                                                                                                                                                                                                                                                                                                                                                                                                                                                                                                                                                                                                                                                                                                                                                                           |
|-------------------------------------------------------------------------------------------------------------------------------------------------------------------------------------------------------------------------------------------------------------------------------------------------------------------------------------------------------------------------------------------------------------------------------------------------------------------------------------------------------------------------------------------------------------------------------------------------------------------------------------------------------------------------------------------------------------------------------------------------------------------------------------------------------------------------------------------------------------------------------------------------------------------------------------------------------------------------------------------------------------------------------------------------------------------------------------------------------------------------------------------------------------------------------------------------------------------------------------------------------------------------------------------------------------------------------------------------------------------------------------------------------------------------------------------------------------------------------------------------------------------------------------------------------------------------------------------------------------------------------------------------------------------------------------------------------------------------------------------------------------------------------------------------------------------------------------------------------------------------------------------------------------------------------------------------------------------------------------------------------------------------------------------------------------------------------------------------------------------------------------------------------------------------------------------------------------------------------------------------------------------------------------------------------------------------------------------------------------------------------------------------------------------------------------------------------------------------------------------------------------------------------------------------------------------------------------------------------------------------------------------------------------------------------------------------------------------------------------------------------------------------------------------------------------------------------------------------------------------------------------------------------------------------------------------------------------------------------------------------------------------------------------------------------------------------------------------------------------------------------------------------------------------------------------------------------------------------------------------------------------------------------------------------------------------------------------------------------------------------------------------------------------------------------------------------------------------------------------------------------------------------------------------|------------------------------------------------------------------------------------------------------------------------------------------------------------------------------------------------------------------------------------------------------------------------------------------------------------------------------------------------------------------------------------------------------------------------------------------------------------------------------------------------------------------------------------------------------------------------------------------------------------------------------------------------------------------------------------------------------------------------------------------------------------------------------------------------------------------------------------------------------------------------------------------------------------------------------------------------------------------------------------------------|------------------------------------------------------------------------------------------------------------------------------------------------------------------------------------------------------------------------------------------------------------------------------------------------------------------------------------------------------------------------------------------------------------------------------------------------------------------------------------------------------------------------------------------------------------------------------------------------------------------------------------------------------------------------------------------------------------------------------------------------------------------------------------------------------------------------------------------------------------------------------------------------------------------------------------------------------------------------------------------------------------------------------------------------------------------------------------------------------------------------------------------------------------------------------------------------------------------------------------------------------------------------------------------------------------------------------------------------------------------------------------------------------------------------------------------------------------------------------------|
|                                                                                                                                                                                                                                                                                                                                                                                                                                                                                                                                                                                                                                                                                                                                                                                                                                                                                                                                                                                                                                                                                                                                                                                                                                                                                                                                                                                                                                                                                                                                                                                                                                                                                                                                                                                                                                                                                                                                                                                                                                                                                                                                                                                                                                                                                                                                                                                                                                                                                                                                                                                                                                                                                                                                                                                                                                                                                                                                                                                                                                                                                                                                                                                                                                                                                                                                                                                                                                                                                                                                           |                                                                                                                                                                                                                                                                                                                                                                                                                                                                                                                                                                                                                                                                                                                                                                                                                                                                                                                                                                                                | TITLE         GRID           AIR CLEANER         :-E9           ALTERWATOR         1-B8           BATTERY         1-66           BRAKE CALIPER FR         1-D11           BRAKE CALIPER RR         1-E2           BRAKE CALIPER RR         1-D21           BRAKE CALIPER RR         1-D22           BRAKE MASTER CYL FF         1-D4           BRAKE MASTER CYL RF         1-D3           CAM CHAIN         1-B5           CAMGHAT         1-B4           CANSTER CYL RF         1-F12           CARBURETOR ASSY LINKI         1-08           CAUTON WASTER COVINDER 1-B6         1-D3           COWINGL LIVERS         1-D3           COWIL COUNTONE RIS 1-20         1-B6           CAUTON WASTER COVINE R         1-B5           CAME CASS COVIR L         1-E5           CORNUL LIVER SCOVIR L         1-B6           COWIL RR         1-E5           CANKKASS COVIR L         1-B6           CANKORASE COVIR L         1-B6           CANKHAFT         1-22           CVILINDER HEAD TOR         1-B1           CVILINDER HEAD FR         1-B1           CVILINDER HEAD FR         1-B1           CVILINDER HEAD                                                                                                                                                                                                                                                                                                                                                              |
| VF750F       83       V       V       V       V       V       V       V       V       V       V       V       V       V       V       V       V       V       V       V       V       V       V       V       V       V       V       V       V       V       V       V       V       V       V       V       V       V       V       V       V       V       V       V       V       V       V       V       V       V       V       V       V       V       V       V       V       V       V       V       V       V       V       V       V       V       V       V       V       V       V       V       V       V       V       V       V       V       V       V       V       V       V       V       V       V       V       V       V       V       V       V       V       V       V       V       V       V       V       V       V       V       V       V       V       V       V       V       V       V       V       V       V       V       V       V       V       V </td <td>VF750F 83<br/>VF750F 84       V       V       V       V       V       V       V       V       V       V       V       V       V       V       V       V       V       V       V       V       V       V       V       V       V       V       V       V       V       V       V       V       V       V       V       V       V       V       V       V       V       V       V       V       V       V       V       V       V       V       V       V       V       V       V       V       V       V       V       V       V       V       V       V       V       V       V       V       V       V       V       V       V       V       V       V       V       V       V       V       V       V       V       V       V       V       V       V       V       V       V       V       V       V       V       V       V       V       V       V       V       V       V       V       V       V       V       V       V       V       V       V       V       V       V       V       V</td> <td>POEL FUNP         1-E/<br/>FUEL TANA         1-E/<br/>CASKET KIT B         1-C:11<br/>GASKIT KIT A           GASKET KIT B         1-C:11<br/>GASKIT KIT A         1-C:11<br/>GASKIT KIT A         1-C:11<br/>GASKIT KIT A           HADDLEBAF         1-D06<br/>HEADLICHT         1-D1<br/>HORN         1-D28<br/>IGNITIDA COLL         1-D6<br/>HORN           HORN         1-D28<br/>IGNITIDA COLL         1-F6<br/>INSTRUM-NTS         1-D1<br/>LAFELS         1-G2<br/>MUFFLET; EXHAUST         1-E10<br/>DIL FJ.TER           OIL FJ.TER         1-B11<br/>OIL F.MP         1-B11<br/>DIL F.MP         1-B11<br/>DIL F.MP         1-B11<br/>DIL F.MP           PUJ.SE GEARSHIFT         1-E11<br/>PIJ.GE GEARSHIFT         1-E11<br/>PIJ.GE GEARSHIFT         1-E11<br/>PIJ.GE GEARSHIFT           PUJ.GE CONTROL VALVE         1-F5<br/>STATOR         1-E5<br/>STAND         1-E5<br/>STARTER MOTOR         1-B7<br/>STEF           STEF NG STEM         1-D6<br/>STEF         1-E6<br/>STARTER MOTOR         1-E11<br/>STRIFES         1-G2<br/>SWINGARM         1-F10<br/>STAILLIGHT           STREF NG STEM         1-D6<br/>STAILLIGHT         1-F5<br/>TRNS STAF         1-D12<br/>WATER PIPES         1-G2<br/>SWINGARM           THEMISSTAT         1-C7<br/>TOOLS         1-F10<br/>STAILLIGHT         1-F5<br/>TRNS STAF         1-G7           TOULSTATER PUMP         1-38<br/>WATER PIPE         1-C7         1-G7           WATER PIPE         1-C7         1-00<br/>STREF         1-B7           WATE</td> | VF750F 83<br>VF750F 84       V       V       V       V       V       V       V       V       V       V       V       V       V       V       V       V       V       V       V       V       V       V       V       V       V       V       V       V       V       V       V       V       V       V       V       V       V       V       V       V       V       V       V       V       V       V       V       V       V       V       V       V       V       V       V       V       V       V       V       V       V       V       V       V       V       V       V       V       V       V       V       V       V       V       V       V       V       V       V       V       V       V       V       V       V       V       V       V       V       V       V       V       V       V       V       V       V       V       V       V       V       V       V       V       V       V       V       V       V       V       V       V       V       V       V       V       V | POEL FUNP         1-E/<br>FUEL TANA         1-E/<br>CASKET KIT B         1-C:11<br>GASKIT KIT A           GASKET KIT B         1-C:11<br>GASKIT KIT A         1-C:11<br>GASKIT KIT A         1-C:11<br>GASKIT KIT A           HADDLEBAF         1-D06<br>HEADLICHT         1-D1<br>HORN         1-D28<br>IGNITIDA COLL         1-D6<br>HORN           HORN         1-D28<br>IGNITIDA COLL         1-F6<br>INSTRUM-NTS         1-D1<br>LAFELS         1-G2<br>MUFFLET; EXHAUST         1-E10<br>DIL FJ.TER           OIL FJ.TER         1-B11<br>OIL F.MP         1-B11<br>DIL F.MP         1-B11<br>DIL F.MP         1-B11<br>DIL F.MP           PUJ.SE GEARSHIFT         1-E11<br>PIJ.GE GEARSHIFT         1-E11<br>PIJ.GE GEARSHIFT         1-E11<br>PIJ.GE GEARSHIFT           PUJ.GE CONTROL VALVE         1-F5<br>STATOR         1-E5<br>STAND         1-E5<br>STARTER MOTOR         1-B7<br>STEF           STEF NG STEM         1-D6<br>STEF         1-E6<br>STARTER MOTOR         1-E11<br>STRIFES         1-G2<br>SWINGARM         1-F10<br>STAILLIGHT           STREF NG STEM         1-D6<br>STAILLIGHT         1-F5<br>TRNS STAF         1-D12<br>WATER PIPES         1-G2<br>SWINGARM           THEMISSTAT         1-C7<br>TOOLS         1-F10<br>STAILLIGHT         1-F5<br>TRNS STAF         1-G7           TOULSTATER PUMP         1-38<br>WATER PIPE         1-C7         1-G7           WATER PIPE         1-C7         1-00<br>STREF         1-B7           WATE |
| 12 1-B 6<br>RC15E ENGINE NO. 2000022 TO 2008111<br>RC15E ENGINE NO. 2100012 TO 2103474<br>RC15E ENGINE NO. 2102802 TO 2103712                                                                                                                                                                                                                                                                                                                                                                                                                                                                                                                                                                                                                                                                                                                                                                                                                                                                                                                                                                                                                                                                                                                                                                                                                                                                                                                                                                                                                                                                                                                                                                                                                                                                                                                                                                                                                                                                                                                                                                                                                                                                                                                                                                                                                                                                                                                                                                                                                                                                                                                                                                                                                                                                                                                                                                                                                                                                                                                                                                                                                                                                                                                                                                                                                                                                                                                                                                                                             | 13                                                                                                                                                                                                                                                                                                                                                                                                                                                                                                                                                                                                                                                                                                                                                                                                                                                                                                                                                                                             | GRID MO.<br>1-B 6                                                                                                                                                                                                                                                                                                                                                                                                                                                                                                                                                                                                                                                                                                                                                                                                                                                                                                                                                                                                                                                                                                                                                                                                                                                                                                                                                                                                                                                                  |

|                                                                                                                                                                                                                                                                                                                                                                                                                                                                                                                                                                                                                                                                                                                                                                                                                                                                                                                                                                                           | PULSE GENERATOR • STARTING CLUTCH                                                                                                                                                                                                                                                                                                                                                                                                                                                                                                                                                                                                                                                                                                                                                                                                                                                                                                                                                                                                                                                                                                                                                                                                                                                                                                                                             |                                                                                                                                                                                                                                                                                                                                                                                                                                                                                                                                                                                                                                                                                                                                                                                                                                                                                                                                                                                                                                                                                           |
|-------------------------------------------------------------------------------------------------------------------------------------------------------------------------------------------------------------------------------------------------------------------------------------------------------------------------------------------------------------------------------------------------------------------------------------------------------------------------------------------------------------------------------------------------------------------------------------------------------------------------------------------------------------------------------------------------------------------------------------------------------------------------------------------------------------------------------------------------------------------------------------------------------------------------------------------------------------------------------------------|-------------------------------------------------------------------------------------------------------------------------------------------------------------------------------------------------------------------------------------------------------------------------------------------------------------------------------------------------------------------------------------------------------------------------------------------------------------------------------------------------------------------------------------------------------------------------------------------------------------------------------------------------------------------------------------------------------------------------------------------------------------------------------------------------------------------------------------------------------------------------------------------------------------------------------------------------------------------------------------------------------------------------------------------------------------------------------------------------------------------------------------------------------------------------------------------------------------------------------------------------------------------------------------------------------------------------------------------------------------------------------|-------------------------------------------------------------------------------------------------------------------------------------------------------------------------------------------------------------------------------------------------------------------------------------------------------------------------------------------------------------------------------------------------------------------------------------------------------------------------------------------------------------------------------------------------------------------------------------------------------------------------------------------------------------------------------------------------------------------------------------------------------------------------------------------------------------------------------------------------------------------------------------------------------------------------------------------------------------------------------------------------------------------------------------------------------------------------------------------|
|                                                                                                                                                                                                                                                                                                                                                                                                                                                                                                                                                                                                                                                                                                                                                                                                                                                                                                                                                                                           | $ \begin{array}{c} 17 \\ 17 \\ 17 \\ 19 \\ 19 \\ 19 \\ 19 \\ 10 \\ 10 \\ 10 \\ 10 \\ 10 \\ 10 \\ 10 \\ 10$                                                                                                                                                                                                                                                                                                                                                                                                                                                                                                                                                                                                                                                                                                                                                                                                                                                                                                                                                                                                                                                                                                                                                                                                                                                                    | CONTENTS           AIR CLEANER         1-89           AIR CLEANER         1-89           ALTERNATOR         1-88           BATTERNATOR         1-88           BATTERNATOR         1-88           BATTERNY         1 E6           BRAKE CALIPER FR         1-21           BRAKE CALIPER RR         1-22           BRAKE MASTER CYL FR         1-104           BRAKE MASTER CYL FR         1-21           CAM CHAIN         1-85           CAMSTER CYL FR         1-12           CAMSTER CYL FR         1-12           CAMSTER CYL FR         1-12           CAMSTER CYL FR         1-12           CAMBURETOR COMPONENTS         1-03           CUTCH MASTER CYLINDER         1-03           CONTAL LEVERS         1-03           CONTAL LEVERS         1-03           CONTAL LEVERS         1-03           CONTAL EVERS         1-03           CONTAL LEVERS         1-03           CONTAL LEVERS |
| VF750F 83       V       V       V       V       V       V       V       V       V       V       V       V       V       V       V       V       V       V       V       V       V       V       V       V       V       V       V       V       V       V       V       V       V       V       V       V       V       V       V       V       V       V       V       V       V       V       V       V       V       V       V       V       V       V       V       V       V       V       V       V       V       V       V       V       V       V       V       V       V       V       V       V       V       V       V       V       V       V       V       V       V       V       V       V       V       V       V       V       V       V       V       V       V       V       V       V       V       V       V       V       V       V       V       V       V       V       V       V       V       V       V       V       V       V       V       V       V       V | VF750F 83<br>VF750F 84       V       V       V       V       V       V       V       A       Composition       Composit | FRAME BODY       1-58         FROMT SUCK ABSORBER       1-00         FUEL PUMP       1-E7         GASKET KIT B       1-C11         GASKET KIT B       1-C11         GASKET FT DRUM       1-C6         HADULEBAR       1-01         HGNIT KIT A       1-101         HGNIT KIT A       1-01         HADLIGHT       1-01         HGNI       1-C6         HADLIGHT       1-01         HGNITION COLL       1-F6         INSTRUMENTS       1-01         LABELS       1-G2         MUFFIER EXHAUST       1-B11         DIL PAN       1-B11         DIL PAN       1-B11         PEDJL BGAKE       1-C11         PEDJL GASKIFT       1-B11         PUNP       1-B11         SCAT       1-C2         PURGE CONTADL VALVE       1-72         STARTEN MOTOR                                                                                                                                   |

RC15E ENCINE NO 2000022 TO 2:08111 RC15E ENGINE ND 2100012 TO 2103474

RC15E ENGINE NO 2102802 TO 2103712

1-B 7

339 - BMB2 - 8

PART NUMBER

11631-MB2-000

11631-MB2-010

11636-MB0-000

31100-MB2-004

1 11641-MB2-000

1 11642-MB0-000

1 31100-MB2-691

1 31110-MB2-004

1 31110-MB2-690

1 31120-MB2-690

1 31120-MB2-691

1 31130-MB4-000

1 35610-MB2-003

1 35753-MB2-010

1 90023-HA7-670

1 90023-428-000

2 93500-06012-0A

31130-MBC-000

35753-MB2-000

31120-MB2-004

IONDA

1426345

1791870

1240886

1426352

1240902

1428838

1853779

1428879

1792076

1428887

1792084

184112\*

1243138

1434752

1439223

1429125

1853878

2104685

0684803

0182360

CODE

0

Û.

1

1

SERIAL NUMBER

TO

----

.....

----- 2003114