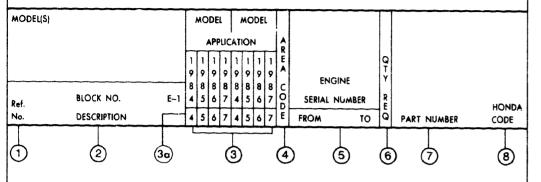

#### CATALOG PAGE BREAKDOWN

 Ref No.- Reterence number corresponding with the reterence numbers on the illustrations. \*

- All illustrations are representative only and do not nescessarily correspond exactly to the actual part "NI" signifies the part is not illustrated.
- 2. DESCRIPTION-Describes the part for the related part number

 Model Application-Model application for the various models listed within the catalog. Single model applications will not require this section. **Model Ynar Guide** – A guide to the part application (prior to 1976 the guide reference is the model designation i.e. K0, K1 etc.. For 1976 and above the guide reference is the last digit of the model year i.e. 1976 = 6; 1977 = 7; 1985 = 5 etc..). Other unique designations may be used in catalogs listing different models.

- 4. AREA CODE-Area codes for parts that are unique to a particular area. Area codes are defined in the Serial Number application chart when applicable. This column will not be used in catalogs which do not include unique area codes.
- 5. SERIAL NUMBER-Applies to Engine or Frame serial numbers depending on the section.

## HOW TO USE THIS CATALOG

Serial number application chart and Serial number locations are provided.

Note: Sume models may be controlled by one serial number only.

- 6. QTY REQ-Quantity required per unit as specified.
- A. 'AR' in place of the quantity indicates AS RE-QUIRED
- B. () Parenthesis in the quantity required column indicates 'optional', (only the open parenthe is will appear if the quantity required is over \$).
- 7. PART NUMBER-Part number corresponding to the reference numbers and application. Several part numbers may be listed under one {1} reference number. For your convenience the current supersode chain, as of print date, has been listed for you. Supersede chains are subject to change without notice.

- 8. H/C-The Honda Code is listed to the right of each Part Number.
- A. Additional Information—The table of contents located at the right of each microfiche grid lists sectioned titles in alphabetical order. Some microfiche will require separate tables of contents for the Engine and frame sections which will be noted in a subheading.

#### NOTE:

- The Block No. listed in the upper right hand corner of the Description heading refers to a complete illustration page and it's text, and should not be confused with the GRID NO, when using microfiche.
- 2. Rear view mirrors are standard equipment on all street legal models.