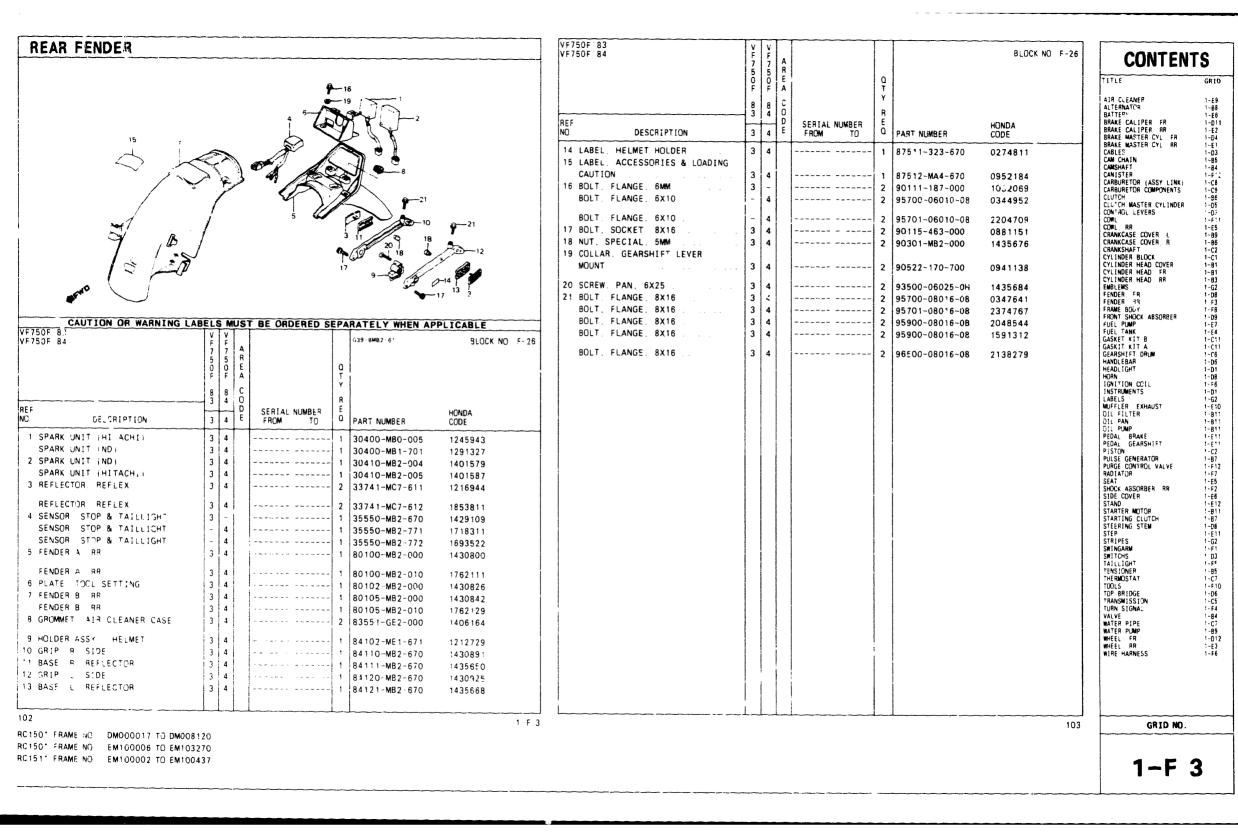

1 · · B 3

## CAMSHAFT . VALVE

| Status         Status< |                                                                                                                                                                                                                                                                                                                              | VF750F 84             | V V<br>F F A<br>5 5 R<br>0 0 E   |                                      | BLOCK NO E-3                                   | CONTENTS                                                                                                                                                                                                                                                                                                                                                                                                                                                                                                                                                                                                                                                                                                                                                                                                                                                                                                                                                                                                                                |
|---------------------------------------------------------------------------------------------------------------------------------------------------------------------------------------------------------------------------------------------------------------------------------------------------------------------------------------------------------------------------------------------------------------------------------------------------------------------------------------------------------------------------------------------------------------------------------------------------------------------------------------------------------------------------------------------------------------------------------------------------------------------------------------------------------------------------------------------------------------------------------------------------------------------------------------------------------------------------------------------------------------------------------------------------------------------------------------------------------------------------------------------------------------------------------------------------------------------------------------------------------------------------------------------------------------------|------------------------------------------------------------------------------------------------------------------------------------------------------------------------------------------------------------------------------------------------------------------------------------------------------------------------------|-----------------------|----------------------------------|--------------------------------------|------------------------------------------------|-----------------------------------------------------------------------------------------------------------------------------------------------------------------------------------------------------------------------------------------------------------------------------------------------------------------------------------------------------------------------------------------------------------------------------------------------------------------------------------------------------------------------------------------------------------------------------------------------------------------------------------------------------------------------------------------------------------------------------------------------------------------------------------------------------------------------------------------------------------------------------------------------------------------------------------------------------------------------------------------------------------------------------------------|
| 19     0-11Mc     21     51     4                                                                                                                                                                                                                                                                                                                                                                                                                                                                                                                                                                                                                                                                                                                                                                                                                                                                                                                                                                                                                                                                                                                                                                                                                                                                                   | 5                                                                                                                                                                                                                                                                                                                            | NO DESCRIPTION        | F F A<br>8 8 C<br>3 4 D<br>3 4 E | T<br>Y<br>SERIAL NUMBER<br>FROM TO Q | PART NUMBER CODE                               | AIR CLEANER         1-E           ALTERMATOR         1-B           BATTERY         1-E           BRAKE CALIPER         1-D           BRAKE CALIPER         1-E           BRAKE MASTER CYL FR         1-D           BRAKE MASTER CYL FR         1-D                                                                                                                                                                                                                                                                                                                                                                                                                                                                                                                                                                                                                                                                                                                                                                                      |
| 770 1289420<br>000 1416932                                                                                                                                                                                                                                                                                                                                                                                                                                                                                                                                                                                                                                                                                                                                                                                                                                                                                                                                                                                                                                                                                                                                                                                                                                                                                          | HONDA<br>CODE<br>-005 0688887<br>-000 2521409<br>-020 1696954<br>-000 2521417<br>-020 1538974<br>-000 2521425<br>-020 1696954<br>-000 2521433<br>-020 1538974<br>-000 2521433<br>-020 153906<br>-000 1241595<br>-000 1241595<br>-000 1241595<br>-000 1426915<br>-000 1426949<br>-003 1431766<br>-003 1431774<br>-000 1386374 | 18 WASHER, WAVE, 12MM | 3 4                              | 8                                    | 90206-590-000 0347815<br>90402-428-000 0684878 | BRAKE MASTER CYL RR         1-61           CABLES         1-61           CAM CHAIN         1-65           CAMORAFT         1-86           CANSTER         1-71           CANSTER         1-71           CANSTER         1-71           CANSTER         1-71           CANSTER         1-71           CANSTER         1-71           CANUETOR         CANDURETS           CABURETOR         CANDURETS           CONTROL         1-75           CONTROL         1-75           CONTROL         1-75           CONTROL         1-75           CONTROL         1-75           CANKASE COVER         1-88           CRANKCASE COVER         1-88           CRANKASE         1-72           CYLINDER HEAD, RR         1-88           CYLINDER HEAD, RR         1-81           CYLINDER HEAD, RR         1-73           FRAME BODY         1-62           FAME BODY         1-64           GASKET KIT B         1-70           FORDER FR         1-99           FUEL TANK         1-64           GASKET KIT B         1-70           HEADLIGHT |
|                                                                                                                                                                                                                                                                                                                                                                                                                                                                                                                                                                                                                                                                                                                                                                                                                                                                                                                                                                                                                                                                                                                                                                                                                                                                                                                     | -000 1416932                                                                                                                                                                                                                                                                                                                 |                       |                                  |                                      |                                                |                                                                                                                                                                                                                                                                                                                                                                                                                                                                                                                                                                                                                                                                                                                                                                                                                                                                                                                                                                                                                                         |

1-B 4

|           | 50F 83<br>50F 84        | V F 7 5 0 F | VF750F | AREA |                          | Q      | G39-B₩80 4    | BLOC          |
|-----------|-------------------------|-------------|--------|------|--------------------------|--------|---------------|---------------|
|           |                         | 8           | 8      |      |                          | Ŷ      |               |               |
| ref<br>ND | DESCRIPTION             | 3           |        | Đ    | SERIAL NUMBER<br>FROM TO | E<br>Q | PART NUMBER   | HONDA<br>CODE |
| 1         | SEAL VALVE STEM         | 3           | 4      |      |                          | 16     | 12209-422-005 | 0688887       |
| 2         | CAMSHAFT COMP FR IN     | 3           | 4      |      |                          | 1      | 04101-MB2-000 | 2521409       |
|           | CAMSHAFT COMP FR IN     | 3           | 4      |      |                          | 1      | 14111-MB2-020 | 1696954       |
| 3         | CAMSHAFT COMP RR IN     | 3           | 4      |      |                          | 1      | 04102-MB2-000 | 2521417       |
|           | CAMSHAFT COMP . RR IN   | 3           | 4      |      |                          | 1      | 14121-MB2-020 | 1538974       |
| 4         | CAMSHAFT COMP FR EX     | 3           | 4      |      |                          | 1      | 04103-MB2-000 | 2521425       |
|           | CAMSHAFT COMP FR EX     | 3           | 4      |      |                          | 1      | 14131-MB2-020 | 1696962       |
| 5         | CAMSHAFT COMP RR EX     | 3           | 4      | i    |                          | 1      | 04104-MB2-000 | 2521433       |
|           | CAMSHAFT COMP RR EX     | 13          | 4      |      |                          | 1      | 14141-MB2-020 | 1539006       |
| 6         | ARM VALVE ROCKER        | 3           | 4      |      |                          | 8      | 14611-MB0-000 | 1241595       |
| 7         | SHAFT, VALVE ROCKER ARM | 3           | 4      |      |                          | 8      | 14631-KE8-000 | 1289271       |
| 8         | VALVE, IN               | 3           | 4      | 1    |                          | 8      | 14711-MB2-000 | 1426915       |
| 9         | VALVE EX                | 3           | 4      |      |                          | 8      | 14721-MB2-000 | 1426949       |
| 10        | SPRING VALVE OUTER      | 3           | 4      |      |                          | 16     | 14751-MB2-003 | 1431766       |
| 11        | SPRING VALVE INNER      | 3           | 4      |      |                          | 16     | 14761-MB2-003 | 1431774       |
| 12        | RETAINER VALVE SPRING   | 3           | 4      |      |                          | 16     | 14771-MB4-000 | 1386374       |
| 13        | SEAT VALVE SPRING       | 3           | 4      |      |                          | 16     | 14775-422-000 | 0689018       |
| 14        | SEAT VALVE SPRING INNER | 3           | 4      |      |                          | 16     | 14776-MB0-770 | 289420        |
| 15        | COTTER VALVE            | 3           | 4      |      |                          | 32     | 14781-MB4-000 | 1416932       |
| 16        | SCREW TAPPET ADJUSTING  | 3           | 4      |      |                          | 16     | 90012 414-000 | 1117803       |

RC15E ENGINE NO 2000022 TO 2008111 RC15E ENGINE NO 2100012 TO 2103474

RC15E ENGINE NO 2102802 TO 2103712

| CAM CHAIN . TENSIC                                                                                                                                                                                                                                                                       | JNC                                       | 1      |                  |                                                                                             |                                           |                                                                                                                     |                                                                           |
|------------------------------------------------------------------------------------------------------------------------------------------------------------------------------------------------------------------------------------------------------------------------------------------|-------------------------------------------|--------|------------------|---------------------------------------------------------------------------------------------|-------------------------------------------|---------------------------------------------------------------------------------------------------------------------|---------------------------------------------------------------------------|
|                                                                                                                                                                                                                                                                                          |                                           | 18 2   |                  | 2<br>2<br>2<br>2<br>2<br>2<br>2<br>2<br>2<br>2<br>2<br>2<br>2<br>2<br>2<br>2<br>2<br>2<br>2 |                                           |                                                                                                                     |                                                                           |
| F750F 83<br>F750F 84                                                                                                                                                                                                                                                                     | V<br>F 7<br>5<br>0<br>F                   | VF750F | A<br>R<br>E<br>A |                                                                                             | Q                                         | G39 BMB2 4                                                                                                          | BLOCK NO E-                                                               |
|                                                                                                                                                                                                                                                                                          | 8                                         | 8      | c                |                                                                                             | Y<br>R                                    |                                                                                                                     |                                                                           |
| EF                                                                                                                                                                                                                                                                                       | 3                                         | 4      | D<br>E           | SERIAL NUMBER<br>FROM TO                                                                    | E                                         | PART NUMBER                                                                                                         | HONDA<br>CODE                                                             |
| D DESCRIPTION                                                                                                                                                                                                                                                                            |                                           |        |                  |                                                                                             |                                           |                                                                                                                     |                                                                           |
|                                                                                                                                                                                                                                                                                          | 3                                         | 4      | <b>+</b>         |                                                                                             | 4<br>2                                    | 14321-MB0-000<br>14401-MB0-003                                                                                      | 1241405<br>1241413                                                        |
| DESCRIPTION<br>1 SPROCKET CAM<br>2 CHAIN, CAM                                                                                                                                                                                                                                            | 3                                         | 1      |                  |                                                                                             |                                           |                                                                                                                     |                                                                           |
| DESCRIPTION<br>1 SPROCKET CAM<br>2 CHAIN CAM<br>3 BRACKET ASSY CAM CHAIN<br>TENSIONER<br>BRACKET ASSY CAM CHAIN<br>TENSIONER<br>BRACKET ASJY CAM CHAIN<br>TENSIONER                                                                                                                      | 3<br>3<br>3                               | 4      |                  |                                                                                             | 2                                         | 14401-MB0-003<br>14510-MB0-000                                                                                      | 1241413<br>1241421                                                        |
| DESCRIPTION<br>1 SPROCKET CAM<br>2 CHAIN CAM<br>3 BRACKET ASSY CAM CHAIN<br>TENSIONER<br>BRACKET ASSY CAM CHAIN<br>TENSIONER<br>BRACKET ASJY CAM CHAIN                                                                                                                                   | 3<br>3<br>3<br>3                          | 4      |                  |                                                                                             | 2<br>2<br>2                               | 14401-MB0-003<br>14510-MB0-000<br>14510-MB0-870                                                                     | 1241413<br>1241421<br>1708049                                             |
| DESCRIPTION<br>1 SPROCKET CAM<br>2 CHAIN CAM<br>3 BRACKET ASSY CAM CHAIN<br>TENSIONER<br>BRACKET ASSY CAM CHAIN<br>TENSIONER<br>BRACKET ASSY CAM CHAIN<br>TENSIONER<br>BRACKET ASSY CAM CHAIN<br>TENSIONER                                                                               | 3<br>3<br>3<br>3<br>3<br>3                | 4      |                  |                                                                                             | 2<br>2<br>2<br>2                          | 14401-MB0-003<br>14510-MB0-000<br>14510-MB0-870<br>14510-MB0-871                                                    | 1241413<br>1241421<br>1708049<br>1961861                                  |
| DESCRIPTION<br>1 SPROCKET CAM<br>2 CHAIN CAM<br>3 BRACKET ASSY CAM CHAIN<br>TENSIONER<br>BRACKET ASSY CAM CHAIN              | 3<br>3<br>3<br>3<br>3<br>3<br>3<br>3<br>3 | 4 4 4  |                  |                                                                                             | 2<br>2<br>2<br>2<br>2<br>2<br>2<br>2<br>2 | 14401-MB0-003<br>14510-MB0-870<br>14510-MB0-871<br>14510-MB0-872<br>14510-MB0-873<br>14510-MB0-873                  | 1241413<br>1241421<br>1708049<br>1961861<br>2246999<br>2737831<br>2585347 |
| DESCRIPTION<br>1 SPROCKET CAM<br>2 CHAIN CAM<br>3 BRACKET ASSY CAM CHAIN<br>TENSIONER<br>BRACKET ASSY CAM CHAIN<br>TENSIONER | 3<br>3<br>3<br>3<br>3<br>3<br>3<br>3<br>3 | 4 4 4  |                  |                                                                                             | 2<br>2<br>2<br>2<br>2<br>2<br>2<br>2<br>2 | 14401-MB0-003<br>14510-MB0-870<br>14510-MB0-871<br>14510-MB0-872<br>14510-MB0-873<br>14510-MB0-874<br>14510-MB0-874 | 1241413<br>1241421<br>1708049<br>1961861<br>2246999<br>2737831            |

| DESCRIPTION<br>NER, CAM CHAIN<br>COMP. A. CAM CHAIN<br>CAM CHAIN GUIDE A<br>A. CAM CHAIN<br>TENSIONER SPRING<br>TENSIONER SPRING<br>X43.2 | 50F 83 3 3 3 3 3 3 3                                                                                                                                                                                                                                                                                                                                                                                                                                                                                                               | 5<br>0<br>F<br>8<br>4<br>4<br>4<br>4<br>4                                                                                                                                                                                                                                                                                                                                                                                                                                                                                                                                                                                                                                                                                                                                                    | REA CODE                                                                                                                                                                                                                                                                                                                                                                                                                                                                                                                                                                                                                                                                                                                                                                                               | SERIAL NUMBE<br>FROM TO                                                                                                                                                                                                                                                                                                                                                                                                                                                                                                                                                                                                                                                                                                                                                                                                                                                                                                                                                                                   |                     |                                                                                                                                                                                               | HONDA<br>CODE                                                                                                                                                                                                                                                                                                                                                                                                                                                                                                                                                                                                                                                                                                                                                                                                                                                                                                                                                                | TITLE<br>AIR CLEANER<br>ALTERNATOR<br>BATTERY<br>BRAKE CALIPER FR<br>BRAKE CALIPER FR | GR1E<br>1-E9<br>1-88<br>1-E6<br>1-D1 |
|-------------------------------------------------------------------------------------------------------------------------------------------|------------------------------------------------------------------------------------------------------------------------------------------------------------------------------------------------------------------------------------------------------------------------------------------------------------------------------------------------------------------------------------------------------------------------------------------------------------------------------------------------------------------------------------|----------------------------------------------------------------------------------------------------------------------------------------------------------------------------------------------------------------------------------------------------------------------------------------------------------------------------------------------------------------------------------------------------------------------------------------------------------------------------------------------------------------------------------------------------------------------------------------------------------------------------------------------------------------------------------------------------------------------------------------------------------------------------------------------|--------------------------------------------------------------------------------------------------------------------------------------------------------------------------------------------------------------------------------------------------------------------------------------------------------------------------------------------------------------------------------------------------------------------------------------------------------------------------------------------------------------------------------------------------------------------------------------------------------------------------------------------------------------------------------------------------------------------------------------------------------------------------------------------------------|-----------------------------------------------------------------------------------------------------------------------------------------------------------------------------------------------------------------------------------------------------------------------------------------------------------------------------------------------------------------------------------------------------------------------------------------------------------------------------------------------------------------------------------------------------------------------------------------------------------------------------------------------------------------------------------------------------------------------------------------------------------------------------------------------------------------------------------------------------------------------------------------------------------------------------------------------------------------------------------------------------------|---------------------|-----------------------------------------------------------------------------------------------------------------------------------------------------------------------------------------------|------------------------------------------------------------------------------------------------------------------------------------------------------------------------------------------------------------------------------------------------------------------------------------------------------------------------------------------------------------------------------------------------------------------------------------------------------------------------------------------------------------------------------------------------------------------------------------------------------------------------------------------------------------------------------------------------------------------------------------------------------------------------------------------------------------------------------------------------------------------------------------------------------------------------------------------------------------------------------|---------------------------------------------------------------------------------------|--------------------------------------|
| NER, CAM CHAIN<br>COMP. A, CAM CHAIN<br>CAM CHAIN GUIDE A<br>A, CAM CHAIN<br>TENSIONER SPRING<br>TENSIONER SPRING                         | 33333                                                                                                                                                                                                                                                                                                                                                                                                                                                                                                                              | 4 4 4 4 4                                                                                                                                                                                                                                                                                                                                                                                                                                                                                                                                                                                                                                                                                                                                                                                    |                                                                                                                                                                                                                                                                                                                                                                                                                                                                                                                                                                                                                                                                                                                                                                                                        | FROM TO                                                                                                                                                                                                                                                                                                                                                                                                                                                                                                                                                                                                                                                                                                                                                                                                                                                                                                                                                                                                   | RE                  |                                                                                                                                                                                               |                                                                                                                                                                                                                                                                                                                                                                                                                                                                                                                                                                                                                                                                                                                                                                                                                                                                                                                                                                              | ALTERNATOR<br>BATTERY<br>BRAKE CALIPER FR                                             | 1-88<br>1-86<br>1-D1                 |
| NER, CAM CHAIN<br>COMP. A, CAM CHAIN<br>CAM CHAIN GUIDE A<br>A, CAM CHAIN<br>TENSIONER SPRING<br>TENSIONER SPRING                         | 3<br>3<br>3<br>3                                                                                                                                                                                                                                                                                                                                                                                                                                                                                                                   | 4                                                                                                                                                                                                                                                                                                                                                                                                                                                                                                                                                                                                                                                                                                                                                                                            |                                                                                                                                                                                                                                                                                                                                                                                                                                                                                                                                                                                                                                                                                                                                                                                                        | FROM TO                                                                                                                                                                                                                                                                                                                                                                                                                                                                                                                                                                                                                                                                                                                                                                                                                                                                                                                                                                                                   | - 1 C               |                                                                                                                                                                                               |                                                                                                                                                                                                                                                                                                                                                                                                                                                                                                                                                                                                                                                                                                                                                                                                                                                                                                                                                                              | BRAKE CALIPER FR                                                                      | 1-D1                                 |
| COMP. A, CAM CHAIN<br>CAM CHAIN GUIDE A<br>A, CAM CHAIN<br>TENSIONER SPRING<br>TENSIONER SPRING                                           | 3<br>3<br>3                                                                                                                                                                                                                                                                                                                                                                                                                                                                                                                        | 4                                                                                                                                                                                                                                                                                                                                                                                                                                                                                                                                                                                                                                                                                                                                                                                            |                                                                                                                                                                                                                                                                                                                                                                                                                                                                                                                                                                                                                                                                                                                                                                                                        |                                                                                                                                                                                                                                                                                                                                                                                                                                                                                                                                                                                                                                                                                                                                                                                                                                                                                                                                                                                                           |                     |                                                                                                                                                                                               | CODE                                                                                                                                                                                                                                                                                                                                                                                                                                                                                                                                                                                                                                                                                                                                                                                                                                                                                                                                                                         | BRAKE MASTER CYL FR                                                                   | 1-E2<br>1-D4                         |
| CAM CHAIN GUIDE A<br>A. CAM CHAIN<br>TENSIONER SPRING<br>TENSIONER SPRING                                                                 | 3<br>3                                                                                                                                                                                                                                                                                                                                                                                                                                                                                                                             |                                                                                                                                                                                                                                                                                                                                                                                                                                                                                                                                                                                                                                                                                                                                                                                              |                                                                                                                                                                                                                                                                                                                                                                                                                                                                                                                                                                                                                                                                                                                                                                                                        | 1                                                                                                                                                                                                                                                                                                                                                                                                                                                                                                                                                                                                                                                                                                                                                                                                                                                                                                                                                                                                         | 2                   | 14515-MB0-010                                                                                                                                                                                 | 2247005                                                                                                                                                                                                                                                                                                                                                                                                                                                                                                                                                                                                                                                                                                                                                                                                                                                                                                                                                                      | BRAKE MASTER CYL RR<br>CABLES                                                         | 1-E*<br>1-D3                         |
| A, CAM CHAIN<br>TENSIONER SPRING<br>TENSIONER SPRING                                                                                      | 3                                                                                                                                                                                                                                                                                                                                                                                                                                                                                                                                  | 4                                                                                                                                                                                                                                                                                                                                                                                                                                                                                                                                                                                                                                                                                                                                                                                            |                                                                                                                                                                                                                                                                                                                                                                                                                                                                                                                                                                                                                                                                                                                                                                                                        |                                                                                                                                                                                                                                                                                                                                                                                                                                                                                                                                                                                                                                                                                                                                                                                                                                                                                                                                                                                                           | 1                   | 1-4520-MB2-000                                                                                                                                                                                | 1426873                                                                                                                                                                                                                                                                                                                                                                                                                                                                                                                                                                                                                                                                                                                                                                                                                                                                                                                                                                      | CAM CHAIN<br>CAMSHAFT                                                                 | 1-85<br>1-64                         |
| TENSIONER SPRING                                                                                                                          |                                                                                                                                                                                                                                                                                                                                                                                                                                                                                                                                    |                                                                                                                                                                                                                                                                                                                                                                                                                                                                                                                                                                                                                                                                                                                                                                                              |                                                                                                                                                                                                                                                                                                                                                                                                                                                                                                                                                                                                                                                                                                                                                                                                        |                                                                                                                                                                                                                                                                                                                                                                                                                                                                                                                                                                                                                                                                                                                                                                                                                                                                                                                                                                                                           | 1                   | 14521-MB0-000                                                                                                                                                                                 | 1241496                                                                                                                                                                                                                                                                                                                                                                                                                                                                                                                                                                                                                                                                                                                                                                                                                                                                                                                                                                      | CANISTER<br>CARBURFTOR LASSY LINK:                                                    | 1-F1<br>1-C8                         |
| TENSIONER SPRING                                                                                                                          | 12                                                                                                                                                                                                                                                                                                                                                                                                                                                                                                                                 | 4                                                                                                                                                                                                                                                                                                                                                                                                                                                                                                                                                                                                                                                                                                                                                                                            |                                                                                                                                                                                                                                                                                                                                                                                                                                                                                                                                                                                                                                                                                                                                                                                                        |                                                                                                                                                                                                                                                                                                                                                                                                                                                                                                                                                                                                                                                                                                                                                                                                                                                                                                                                                                                                           | 1                   | 14522-MB0003                                                                                                                                                                                  | 1241504                                                                                                                                                                                                                                                                                                                                                                                                                                                                                                                                                                                                                                                                                                                                                                                                                                                                                                                                                                      | CARBURETOR COMPONENTS                                                                 | 1-09                                 |
|                                                                                                                                           | 13                                                                                                                                                                                                                                                                                                                                                                                                                                                                                                                                 | -                                                                                                                                                                                                                                                                                                                                                                                                                                                                                                                                                                                                                                                                                                                                                                                            |                                                                                                                                                                                                                                                                                                                                                                                                                                                                                                                                                                                                                                                                                                                                                                                                        |                                                                                                                                                                                                                                                                                                                                                                                                                                                                                                                                                                                                                                                                                                                                                                                                                                                                                                                                                                                                           | 2                   | 14525-MB0-000                                                                                                                                                                                 | 1241512                                                                                                                                                                                                                                                                                                                                                                                                                                                                                                                                                                                                                                                                                                                                                                                                                                                                                                                                                                      | CLUTCH MASTER CYLINDER                                                                | 1-50<br>1-05                         |
| X43.2                                                                                                                                     | 3                                                                                                                                                                                                                                                                                                                                                                                                                                                                                                                                  | ł                                                                                                                                                                                                                                                                                                                                                                                                                                                                                                                                                                                                                                                                                                                                                                                            | 1                                                                                                                                                                                                                                                                                                                                                                                                                                                                                                                                                                                                                                                                                                                                                                                                      |                                                                                                                                                                                                                                                                                                                                                                                                                                                                                                                                                                                                                                                                                                                                                                                                                                                                                                                                                                                                           | 2                   | 14525-MB0-010                                                                                                                                                                                 | 1707785                                                                                                                                                                                                                                                                                                                                                                                                                                                                                                                                                                                                                                                                                                                                                                                                                                                                                                                                                                      | CONTROL LEVERS                                                                        | 1-03<br>1-f1                         |
| ASSY. A, CAM CHAIN                                                                                                                        | 3                                                                                                                                                                                                                                                                                                                                                                                                                                                                                                                                  | 4                                                                                                                                                                                                                                                                                                                                                                                                                                                                                                                                                                                                                                                                                                                                                                                            |                                                                                                                                                                                                                                                                                                                                                                                                                                                                                                                                                                                                                                                                                                                                                                                                        |                                                                                                                                                                                                                                                                                                                                                                                                                                                                                                                                                                                                                                                                                                                                                                                                                                                                                                                                                                                                           | 2                   | 14526-MB0-000                                                                                                                                                                                 | 1241520                                                                                                                                                                                                                                                                                                                                                                                                                                                                                                                                                                                                                                                                                                                                                                                                                                                                                                                                                                      | COWL RR<br>CRANKCASE COVER L<br>CRANKCASE COVER R                                     | 1-65<br>1-89<br>1-86                 |
| NER                                                                                                                                       | 3                                                                                                                                                                                                                                                                                                                                                                                                                                                                                                                                  | 4                                                                                                                                                                                                                                                                                                                                                                                                                                                                                                                                                                                                                                                                                                                                                                                            |                                                                                                                                                                                                                                                                                                                                                                                                                                                                                                                                                                                                                                                                                                                                                                                                        |                                                                                                                                                                                                                                                                                                                                                                                                                                                                                                                                                                                                                                                                                                                                                                                                                                                                                                                                                                                                           | 1                   | 14530-MB2-000                                                                                                                                                                                 | 1426881                                                                                                                                                                                                                                                                                                                                                                                                                                                                                                                                                                                                                                                                                                                                                                                                                                                                                                                                                                      | CRANKSHAFT<br>CYLINDER BLOCK                                                          | 1-C2<br>1-C1                         |
| TENSIONER ARM                                                                                                                             | 3                                                                                                                                                                                                                                                                                                                                                                                                                                                                                                                                  | 4                                                                                                                                                                                                                                                                                                                                                                                                                                                                                                                                                                                                                                                                                                                                                                                            |                                                                                                                                                                                                                                                                                                                                                                                                                                                                                                                                                                                                                                                                                                                                                                                                        |                                                                                                                                                                                                                                                                                                                                                                                                                                                                                                                                                                                                                                                                                                                                                                                                                                                                                                                                                                                                           | 2                   | 14533-MB0-000                                                                                                                                                                                 | 1241546                                                                                                                                                                                                                                                                                                                                                                                                                                                                                                                                                                                                                                                                                                                                                                                                                                                                                                                                                                      | CYLINDER HEAD COVER<br>CYLINDER HEAD FR<br>CYLINDER HEAD RR<br>CYLINDER HEAD RR       | 1-81<br>1-81<br>1-83                 |
|                                                                                                                                           | 3                                                                                                                                                                                                                                                                                                                                                                                                                                                                                                                                  | 4                                                                                                                                                                                                                                                                                                                                                                                                                                                                                                                                                                                                                                                                                                                                                                                            |                                                                                                                                                                                                                                                                                                                                                                                                                                                                                                                                                                                                                                                                                                                                                                                                        |                                                                                                                                                                                                                                                                                                                                                                                                                                                                                                                                                                                                                                                                                                                                                                                                                                                                                                                                                                                                           | 1                   | 14540-MP2-000                                                                                                                                                                                 | 1426909                                                                                                                                                                                                                                                                                                                                                                                                                                                                                                                                                                                                                                                                                                                                                                                                                                                                                                                                                                      | FEGDER, FR                                                                            | 1-G2<br>1-D8                         |
|                                                                                                                                           |                                                                                                                                                                                                                                                                                                                                                                                                                                                                                                                                    |                                                                                                                                                                                                                                                                                                                                                                                                                                                                                                                                                                                                                                                                                                                                                                                              |                                                                                                                                                                                                                                                                                                                                                                                                                                                                                                                                                                                                                                                                                                                                                                                                        |                                                                                                                                                                                                                                                                                                                                                                                                                                                                                                                                                                                                                                                                                                                                                                                                                                                                                                                                                                                                           |                     |                                                                                                                                                                                               |                                                                                                                                                                                                                                                                                                                                                                                                                                                                                                                                                                                                                                                                                                                                                                                                                                                                                                                                                                              | FENDER RR<br>FRAME BODY                                                               | 1-F3<br>1-F8                         |
|                                                                                                                                           |                                                                                                                                                                                                                                                                                                                                                                                                                                                                                                                                    | 1                                                                                                                                                                                                                                                                                                                                                                                                                                                                                                                                                                                                                                                                                                                                                                                            |                                                                                                                                                                                                                                                                                                                                                                                                                                                                                                                                                                                                                                                                                                                                                                                                        |                                                                                                                                                                                                                                                                                                                                                                                                                                                                                                                                                                                                                                                                                                                                                                                                                                                                                                                                                                                                           |                     |                                                                                                                                                                                               |                                                                                                                                                                                                                                                                                                                                                                                                                                                                                                                                                                                                                                                                                                                                                                                                                                                                                                                                                                              | FRONT SHOCK ABSORBER                                                                  | 1-D9                                 |
|                                                                                                                                           | -                                                                                                                                                                                                                                                                                                                                                                                                                                                                                                                                  | 4                                                                                                                                                                                                                                                                                                                                                                                                                                                                                                                                                                                                                                                                                                                                                                                            | A                                                                                                                                                                                                                                                                                                                                                                                                                                                                                                                                                                                                                                                                                                                                                                                                      |                                                                                                                                                                                                                                                                                                                                                                                                                                                                                                                                                                                                                                                                                                                                                                                                                                                                                                                                                                                                           | 1 -                 |                                                                                                                                                                                               | 1241579                                                                                                                                                                                                                                                                                                                                                                                                                                                                                                                                                                                                                                                                                                                                                                                                                                                                                                                                                                      | FUEL TANK<br>GASKET KIT B                                                             | 1-E7<br>1-E4<br>1-C1                 |
| MP , CAM CHAIN TENSIONER                                                                                                                  | -                                                                                                                                                                                                                                                                                                                                                                                                                                                                                                                                  | 4                                                                                                                                                                                                                                                                                                                                                                                                                                                                                                                                                                                                                                                                                                                                                                                            | AC                                                                                                                                                                                                                                                                                                                                                                                                                                                                                                                                                                                                                                                                                                                                                                                                     |                                                                                                                                                                                                                                                                                                                                                                                                                                                                                                                                                                                                                                                                                                                                                                                                                                                                                                                                                                                                           | 2                   | 14550-MB0-870                                                                                                                                                                                 | 1708056                                                                                                                                                                                                                                                                                                                                                                                                                                                                                                                                                                                                                                                                                                                                                                                                                                                                                                                                                                      | GASKIT KIT A<br>GEARSHIFT DRUM                                                        | 1-C1<br>1-C6                         |
| MP., CAM CHAIN TENSIONER<br>T COMP , CAM CHAIN                                                                                            | -                                                                                                                                                                                                                                                                                                                                                                                                                                                                                                                                  | 4                                                                                                                                                                                                                                                                                                                                                                                                                                                                                                                                                                                                                                                                                                                                                                                            | AC                                                                                                                                                                                                                                                                                                                                                                                                                                                                                                                                                                                                                                                                                                                                                                                                     |                                                                                                                                                                                                                                                                                                                                                                                                                                                                                                                                                                                                                                                                                                                                                                                                                                                                                                                                                                                                           | 2                   |                                                                                                                                                                                               | 2247021                                                                                                                                                                                                                                                                                                                                                                                                                                                                                                                                                                                                                                                                                                                                                                                                                                                                                                                                                                      | HANDLEBAR<br>HEADLIGHT<br>HORN                                                        | 1 - D6<br>1 - D1<br>1 - D8           |
| NER HOLDER                                                                                                                                | 3                                                                                                                                                                                                                                                                                                                                                                                                                                                                                                                                  | -                                                                                                                                                                                                                                                                                                                                                                                                                                                                                                                                                                                                                                                                                                                                                                                            |                                                                                                                                                                                                                                                                                                                                                                                                                                                                                                                                                                                                                                                                                                                                                                                                        |                                                                                                                                                                                                                                                                                                                                                                                                                                                                                                                                                                                                                                                                                                                                                                                                                                                                                                                                                                                                           | 2                   | 14560-MB0-000                                                                                                                                                                                 | 1241587                                                                                                                                                                                                                                                                                                                                                                                                                                                                                                                                                                                                                                                                                                                                                                                                                                                                                                                                                                      | IGNITION COIL<br>INSTRUMENTS                                                          | 1-F6<br>1-D1                         |
|                                                                                                                                           | -                                                                                                                                                                                                                                                                                                                                                                                                                                                                                                                                  | 4                                                                                                                                                                                                                                                                                                                                                                                                                                                                                                                                                                                                                                                                                                                                                                                            | A                                                                                                                                                                                                                                                                                                                                                                                                                                                                                                                                                                                                                                                                                                                                                                                                      |                                                                                                                                                                                                                                                                                                                                                                                                                                                                                                                                                                                                                                                                                                                                                                                                                                                                                                                                                                                                           |                     |                                                                                                                                                                                               | 1241587                                                                                                                                                                                                                                                                                                                                                                                                                                                                                                                                                                                                                                                                                                                                                                                                                                                                                                                                                                      | LABELS<br>MUFFLER EXHAUST                                                             | 1-G2<br>1-E1                         |
| T COMP CAM CHAIN<br>NER HOLDER                                                                                                            | -                                                                                                                                                                                                                                                                                                                                                                                                                                                                                                                                  | 4                                                                                                                                                                                                                                                                                                                                                                                                                                                                                                                                                                                                                                                                                                                                                                                            | AC                                                                                                                                                                                                                                                                                                                                                                                                                                                                                                                                                                                                                                                                                                                                                                                                     |                                                                                                                                                                                                                                                                                                                                                                                                                                                                                                                                                                                                                                                                                                                                                                                                                                                                                                                                                                                                           | 2                   | 14560-MB0~b70                                                                                                                                                                                 | 1780956                                                                                                                                                                                                                                                                                                                                                                                                                                                                                                                                                                                                                                                                                                                                                                                                                                                                                                                                                                      | OIL PAN<br>DIL PUMP                                                                   | 1-81<br>1-81<br>1-81<br>1-81         |
| T COMP , CAM CHAIN                                                                                                                        |                                                                                                                                                                                                                                                                                                                                                                                                                                                                                                                                    |                                                                                                                                                                                                                                                                                                                                                                                                                                                                                                                                                                                                                                                                                                                                                                                              |                                                                                                                                                                                                                                                                                                                                                                                                                                                                                                                                                                                                                                                                                                                                                                                                        |                                                                                                                                                                                                                                                                                                                                                                                                                                                                                                                                                                                                                                                                                                                                                                                                                                                                                                                                                                                                           |                     | 14560 100 971                                                                                                                                                                                 | 2011245                                                                                                                                                                                                                                                                                                                                                                                                                                                                                                                                                                                                                                                                                                                                                                                                                                                                                                                                                                      | PEDAL GEARSHIFT<br>PISTON                                                             | 1-E1<br>1-C2                         |
| T COMP., CAM CHAIN                                                                                                                        |                                                                                                                                                                                                                                                                                                                                                                                                                                                                                                                                    |                                                                                                                                                                                                                                                                                                                                                                                                                                                                                                                                                                                                                                                                                                                                                                                              |                                                                                                                                                                                                                                                                                                                                                                                                                                                                                                                                                                                                                                                                                                                                                                                                        |                                                                                                                                                                                                                                                                                                                                                                                                                                                                                                                                                                                                                                                                                                                                                                                                                                                                                                                                                                                                           |                     |                                                                                                                                                                                               |                                                                                                                                                                                                                                                                                                                                                                                                                                                                                                                                                                                                                                                                                                                                                                                                                                                                                                                                                                              | PURGE CONTROL VALVE<br>RADIATOR                                                       | 1-87<br>1-F1<br>1-F7                 |
|                                                                                                                                           |                                                                                                                                                                                                                                                                                                                                                                                                                                                                                                                                    | `                                                                                                                                                                                                                                                                                                                                                                                                                                                                                                                                                                                                                                                                                                                                                                                            | AC                                                                                                                                                                                                                                                                                                                                                                                                                                                                                                                                                                                                                                                                                                                                                                                                     |                                                                                                                                                                                                                                                                                                                                                                                                                                                                                                                                                                                                                                                                                                                                                                                                                                                                                                                                                                                                           | -                   |                                                                                                                                                                                               |                                                                                                                                                                                                                                                                                                                                                                                                                                                                                                                                                                                                                                                                                                                                                                                                                                                                                                                                                                              | SHOCK ABSORBER RR                                                                     | 1-E5<br>1-F2<br>1-E6                 |
|                                                                                                                                           |                                                                                                                                                                                                                                                                                                                                                                                                                                                                                                                                    | 1                                                                                                                                                                                                                                                                                                                                                                                                                                                                                                                                                                                                                                                                                                                                                                                            |                                                                                                                                                                                                                                                                                                                                                                                                                                                                                                                                                                                                                                                                                                                                                                                                        | 1                                                                                                                                                                                                                                                                                                                                                                                                                                                                                                                                                                                                                                                                                                                                                                                                                                                                                                                                                                                                         | 1 ~                 |                                                                                                                                                                                               |                                                                                                                                                                                                                                                                                                                                                                                                                                                                                                                                                                                                                                                                                                                                                                                                                                                                                                                                                                              | STAND                                                                                 | 1-E1                                 |
|                                                                                                                                           |                                                                                                                                                                                                                                                                                                                                                                                                                                                                                                                                    | 1                                                                                                                                                                                                                                                                                                                                                                                                                                                                                                                                                                                                                                                                                                                                                                                            |                                                                                                                                                                                                                                                                                                                                                                                                                                                                                                                                                                                                                                                                                                                                                                                                        |                                                                                                                                                                                                                                                                                                                                                                                                                                                                                                                                                                                                                                                                                                                                                                                                                                                                                                                                                                                                           |                     |                                                                                                                                                                                               |                                                                                                                                                                                                                                                                                                                                                                                                                                                                                                                                                                                                                                                                                                                                                                                                                                                                                                                                                                              | STARTINC CLUTCH                                                                       | 1-81<br>1-87                         |
|                                                                                                                                           | 1                                                                                                                                                                                                                                                                                                                                                                                                                                                                                                                                  | 1                                                                                                                                                                                                                                                                                                                                                                                                                                                                                                                                                                                                                                                                                                                                                                                            |                                                                                                                                                                                                                                                                                                                                                                                                                                                                                                                                                                                                                                                                                                                                                                                                        |                                                                                                                                                                                                                                                                                                                                                                                                                                                                                                                                                                                                                                                                                                                                                                                                                                                                                                                                                                                                           |                     |                                                                                                                                                                                               | 1                                                                                                                                                                                                                                                                                                                                                                                                                                                                                                                                                                                                                                                                                                                                                                                                                                                                                                                                                                            |                                                                                       | :-D8<br>1-E1                         |
|                                                                                                                                           |                                                                                                                                                                                                                                                                                                                                                                                                                                                                                                                                    | 1                                                                                                                                                                                                                                                                                                                                                                                                                                                                                                                                                                                                                                                                                                                                                                                            |                                                                                                                                                                                                                                                                                                                                                                                                                                                                                                                                                                                                                                                                                                                                                                                                        |                                                                                                                                                                                                                                                                                                                                                                                                                                                                                                                                                                                                                                                                                                                                                                                                                                                                                                                                                                                                           | 1                   |                                                                                                                                                                                               | 1                                                                                                                                                                                                                                                                                                                                                                                                                                                                                                                                                                                                                                                                                                                                                                                                                                                                                                                                                                            | STRIPES                                                                               | 1-G2<br>1-F1                         |
|                                                                                                                                           |                                                                                                                                                                                                                                                                                                                                                                                                                                                                                                                                    |                                                                                                                                                                                                                                                                                                                                                                                                                                                                                                                                                                                                                                                                                                                                                                                              |                                                                                                                                                                                                                                                                                                                                                                                                                                                                                                                                                                                                                                                                                                                                                                                                        |                                                                                                                                                                                                                                                                                                                                                                                                                                                                                                                                                                                                                                                                                                                                                                                                                                                                                                                                                                                                           |                     |                                                                                                                                                                                               |                                                                                                                                                                                                                                                                                                                                                                                                                                                                                                                                                                                                                                                                                                                                                                                                                                                                                                                                                                              | SWITCHS                                                                               | 1-D3<br>1-F5                         |
|                                                                                                                                           | 1                                                                                                                                                                                                                                                                                                                                                                                                                                                                                                                                  | 1                                                                                                                                                                                                                                                                                                                                                                                                                                                                                                                                                                                                                                                                                                                                                                                            |                                                                                                                                                                                                                                                                                                                                                                                                                                                                                                                                                                                                                                                                                                                                                                                                        | 1                                                                                                                                                                                                                                                                                                                                                                                                                                                                                                                                                                                                                                                                                                                                                                                                                                                                                                                                                                                                         | 1                   |                                                                                                                                                                                               |                                                                                                                                                                                                                                                                                                                                                                                                                                                                                                                                                                                                                                                                                                                                                                                                                                                                                                                                                                              | TENSIONER                                                                             | 1-85                                 |
| · · · · · · · · · · · · · · · · · · ·                                                                                                     | 1                                                                                                                                                                                                                                                                                                                                                                                                                                                                                                                                  |                                                                                                                                                                                                                                                                                                                                                                                                                                                                                                                                                                                                                                                                                                                                                                                              |                                                                                                                                                                                                                                                                                                                                                                                                                                                                                                                                                                                                                                                                                                                                                                                                        | 1                                                                                                                                                                                                                                                                                                                                                                                                                                                                                                                                                                                                                                                                                                                                                                                                                                                                                                                                                                                                         | 1 -                 |                                                                                                                                                                                               | 0115527                                                                                                                                                                                                                                                                                                                                                                                                                                                                                                                                                                                                                                                                                                                                                                                                                                                                                                                                                                      | THERMOSTAT                                                                            | i-C7<br>1-F1                         |
|                                                                                                                                           | 1                                                                                                                                                                                                                                                                                                                                                                                                                                                                                                                                  | ł.                                                                                                                                                                                                                                                                                                                                                                                                                                                                                                                                                                                                                                                                                                                                                                                           |                                                                                                                                                                                                                                                                                                                                                                                                                                                                                                                                                                                                                                                                                                                                                                                                        | 1                                                                                                                                                                                                                                                                                                                                                                                                                                                                                                                                                                                                                                                                                                                                                                                                                                                                                                                                                                                                         | 1 *                 |                                                                                                                                                                                               | 0496653                                                                                                                                                                                                                                                                                                                                                                                                                                                                                                                                                                                                                                                                                                                                                                                                                                                                                                                                                                      | TOP BRIDGE                                                                            | 1-06                                 |
|                                                                                                                                           | 1                                                                                                                                                                                                                                                                                                                                                                                                                                                                                                                                  | ł.                                                                                                                                                                                                                                                                                                                                                                                                                                                                                                                                                                                                                                                                                                                                                                                           | ļ                                                                                                                                                                                                                                                                                                                                                                                                                                                                                                                                                                                                                                                                                                                                                                                                      | 1                                                                                                                                                                                                                                                                                                                                                                                                                                                                                                                                                                                                                                                                                                                                                                                                                                                                                                                                                                                                         | 1 -                 |                                                                                                                                                                                               | 2410892                                                                                                                                                                                                                                                                                                                                                                                                                                                                                                                                                                                                                                                                                                                                                                                                                                                                                                                                                                      | TURN SIGNAL                                                                           | 1-C5<br>1-F4                         |
| FLANGE 6X14                                                                                                                               | 3                                                                                                                                                                                                                                                                                                                                                                                                                                                                                                                                  | 4                                                                                                                                                                                                                                                                                                                                                                                                                                                                                                                                                                                                                                                                                                                                                                                            |                                                                                                                                                                                                                                                                                                                                                                                                                                                                                                                                                                                                                                                                                                                                                                                                        |                                                                                                                                                                                                                                                                                                                                                                                                                                                                                                                                                                                                                                                                                                                                                                                                                                                                                                                                                                                                           | 6                   | 96000-06014-00                                                                                                                                                                                | 0782854                                                                                                                                                                                                                                                                                                                                                                                                                                                                                                                                                                                                                                                                                                                                                                                                                                                                                                                                                                      | WATER PIPE                                                                            | 1-84<br>1-07                         |
| FLANGE 6X40                                                                                                                               | 3                                                                                                                                                                                                                                                                                                                                                                                                                                                                                                                                  | 4                                                                                                                                                                                                                                                                                                                                                                                                                                                                                                                                                                                                                                                                                                                                                                                            |                                                                                                                                                                                                                                                                                                                                                                                                                                                                                                                                                                                                                                                                                                                                                                                                        |                                                                                                                                                                                                                                                                                                                                                                                                                                                                                                                                                                                                                                                                                                                                                                                                                                                                                                                                                                                                           | 6                   | 96001-06014-00                                                                                                                                                                                | 2154672                                                                                                                                                                                                                                                                                                                                                                                                                                                                                                                                                                                                                                                                                                                                                                                                                                                                                                                                                                      | WHEEL FR<br>WHEEL RR                                                                  | 1-89<br>1-01<br>1-E3<br>1-F6         |
|                                                                                                                                           | NER<br>B. CAM CHAIN TENSIONER<br>MP., CAM CHAIN TENSIONER<br>MP., CAM CHAIN TENSIONER<br>MP., CAM CHAIN TENSIONER<br>T COMP., CAM CHAIN<br>NER HOLDER<br>T COMP. CAM CHAIN<br>NER HOLDER<br>T COMP. CAM CHAIN<br>NER HOLDER<br>T COMP. CAM CHAIN<br>NER HOLDER<br>T COMP., CAM CHAIN<br>NER HOLDER<br>T COMP., CAM CHAIN<br>NER HOLDER<br>T COMP., CAM CHAIN<br>NER HOLDER<br>T COMP., CAM CHAIN<br>NER HOLDER<br>DES, 7X15<br>, 8MM<br>, 6MM<br>, 7MM<br>DECIAL LOCK, 6MM<br>DCK, 6MM<br>DCK, 8MM<br>FLANGE, 6X16<br>FLANGE, 6X14 | NER       3         B, CAM CHAIN       3         MP., CAM CHAIN TENSIONER       3         MP., CAM CHAIN TENSIONER       -         MP., CAM CHAIN TENSIONER       -         MP., CAM CHAIN TENSIONER       -         T COMP, CAM CHAIN TENSIONER       -         T COMP, CAM CHAIN       -         NER HOLDER       -         T COMP, CAM CHAIN       -         VER HOLDER       -         JBS, 7X15       3         , 6MM       3         , 7MM       3         PECIAL LOCK, 6MM       3         DCK, 6MM       3         DCK, 8MM       3         FLANGE, 6X16       3         FLANGE, 6X16       3 | NER       3       4         B, CAM CHAIN       3       4         MP., CAM CHAIN TENSIONER       3       -         MP., CAM CHAIN TENSIONER       -       4         T COMP, CAM CHAIN       -       4         VER HOLDER       -       4         T COMP, CAM CHAIN       -       4         VER HOLDER       -       4         T COMP, CAM CHAIN       -       4         VER HOLDER       -       4         JBS, 7X15       3       4         , 6MM       3       4         , 7MM       3       4         PECIAL LOCK, 6MM       3       4         OCK, 6MM       3       4         FLANGE, 6X16       3       4         FLANGE, 6X16       3       4 | NER       3       4         B, CAM CHAIN       3       4         MP., CAM CHAIN TENSIONER       3       -         -       4       A         MP., CAM CHAIN TENSIONER       -       4         T COMP., CAM CHAIN       -       4         NER HOLDER       -       4       AC         T COMP., CAM CHAIN       -       4       AC         JBS, 7X15       3       4       AC         JBS, 7X15       3       4       AC         JBS, 7X15       3       4       AC         CCK, 6MM       3       4       AC         DCK, 6MM       3       4       AC         DCK, 6MM       3       4 | NER       3       4 | NER       3       4        1         B, CAM CHAIN       3       4        2         MP., CAM CHAIN TENSIONER       3       -        2         MP., CAM CHAIN TENSIONER       -       4       A | NER       3       4        1       14540-M82-000         B, CAM CHAIN       3       4        2       14541-MB0-000         MP., CAM CHAIN TENSIDNER       -       4       A        2       14550-MB0-870         MP., CAM CHAIN TENSIDNER       -       4       AC        2       14550-MB0-870         MP., CAM CHAIN TENSIDNER       -       4       AC        2       14560-MB0-870         MP., CAM CHAIN TENSIDNER       -       4       AC        2       14560-MB0-870         MP., CAM CHAIN TENSIDNER       -       4       AC        2       14560-MB0-870         MP., CAM CHAIN       -       4       AC        2       14560-MB0-870         TCOMP, CAM CHAIN       -       4       AC        2       14560-MB0-871         TCOMP, CAM CHAIN       -       4       AC        2       14560-MB0-872         TCOMP, CAM CHAIN       -       4       AC        2       14560-MB0-872         JBS, 7X15       3       4        2       14560-MB0-872       34560-MB | NER       3       4                                                                   | NER       3       4                  |

 RC15E ENGINE NO
 2000022 TO 2008111

 RC15E ENGINE NO
 2100012 TO 2103474

 RC15E ENGINE NO
 2102802 TO 2103712

| RIGHT CRANKCASE COVER                                                                                                                                                                                                                                                                                                                                                                                                                                                                                                                                                                                                                                                                                                                                                                                                                                                                                                                                                                                                                                                                                                                                                                                                                                                                                                                                                                                                                                                                                                                                                                                                                                                                                                                                                                                                                                                                                                                                                                                                                                                                                                                                                                                                                                                                                                                                                                                                                                                                                                                                                                                                                                                                                                                                                                                                                                                                                                                                                                                                                                                                                                                                                                                                                                                                                                                                                                                                                                                                                                                     | CLUTCH                                                                                                                                                                                                                                                                                                                                                                                                                                                                                                                                                                                                                                                                                                                                                                                                                                                                                                                                                                                         | CONTENTS                                                                                                                                                                                                                                                                                                                                                                                                                                                                                                                                                                                                                                                                                                                                                                                                                                                                                                                                                                                                                                                                                                                                                                                                                                                                                                                                                                                                                                                                           |
|-------------------------------------------------------------------------------------------------------------------------------------------------------------------------------------------------------------------------------------------------------------------------------------------------------------------------------------------------------------------------------------------------------------------------------------------------------------------------------------------------------------------------------------------------------------------------------------------------------------------------------------------------------------------------------------------------------------------------------------------------------------------------------------------------------------------------------------------------------------------------------------------------------------------------------------------------------------------------------------------------------------------------------------------------------------------------------------------------------------------------------------------------------------------------------------------------------------------------------------------------------------------------------------------------------------------------------------------------------------------------------------------------------------------------------------------------------------------------------------------------------------------------------------------------------------------------------------------------------------------------------------------------------------------------------------------------------------------------------------------------------------------------------------------------------------------------------------------------------------------------------------------------------------------------------------------------------------------------------------------------------------------------------------------------------------------------------------------------------------------------------------------------------------------------------------------------------------------------------------------------------------------------------------------------------------------------------------------------------------------------------------------------------------------------------------------------------------------------------------------------------------------------------------------------------------------------------------------------------------------------------------------------------------------------------------------------------------------------------------------------------------------------------------------------------------------------------------------------------------------------------------------------------------------------------------------------------------------------------------------------------------------------------------------------------------------------------------------------------------------------------------------------------------------------------------------------------------------------------------------------------------------------------------------------------------------------------------------------------------------------------------------------------------------------------------------------------------------------------------------------------------------------------------------|------------------------------------------------------------------------------------------------------------------------------------------------------------------------------------------------------------------------------------------------------------------------------------------------------------------------------------------------------------------------------------------------------------------------------------------------------------------------------------------------------------------------------------------------------------------------------------------------------------------------------------------------------------------------------------------------------------------------------------------------------------------------------------------------------------------------------------------------------------------------------------------------------------------------------------------------------------------------------------------------|------------------------------------------------------------------------------------------------------------------------------------------------------------------------------------------------------------------------------------------------------------------------------------------------------------------------------------------------------------------------------------------------------------------------------------------------------------------------------------------------------------------------------------------------------------------------------------------------------------------------------------------------------------------------------------------------------------------------------------------------------------------------------------------------------------------------------------------------------------------------------------------------------------------------------------------------------------------------------------------------------------------------------------------------------------------------------------------------------------------------------------------------------------------------------------------------------------------------------------------------------------------------------------------------------------------------------------------------------------------------------------------------------------------------------------------------------------------------------------|
|                                                                                                                                                                                                                                                                                                                                                                                                                                                                                                                                                                                                                                                                                                                                                                                                                                                                                                                                                                                                                                                                                                                                                                                                                                                                                                                                                                                                                                                                                                                                                                                                                                                                                                                                                                                                                                                                                                                                                                                                                                                                                                                                                                                                                                                                                                                                                                                                                                                                                                                                                                                                                                                                                                                                                                                                                                                                                                                                                                                                                                                                                                                                                                                                                                                                                                                                                                                                                                                                                                                                           |                                                                                                                                                                                                                                                                                                                                                                                                                                                                                                                                                                                                                                                                                                                                                                                                                                                                                                                                                                                                | TITLE         GRID           AIR CLEANER         :-E9           ALTERWATOR         1-B8           BATTERY         1-66           BRAKE CALIPER FR         1-D11           BRAKE CALIPER RR         1-E2           BRAKE CALIPER RR         1-D21           BRAKE CALIPER RR         1-D22           BRAKE MASTER CYL FF         1-D4           BRAKE MASTER CYL RF         1-D3           CAM CHAIN         1-B5           CAMGHAT         1-B4           CANSTER CYL RF         1-F12           CARBURETOR ASSY LINKI         1-08           CAUTON WASTER COVINDER 1-B6         1-D3           COWINGL LIVERS         1-D3           COWIL COUNTONE RIS 1-20         1-B6           CAUTON WASTER COVINE R         1-B5           CAME CASS COVIR L         1-E5           CORNUL LIVER SCOVIR L         1-B6           COWIL RR         1-E5           CANKKASS COVIR L         1-B6           CANKORASE COVIR L         1-B6           CANKHAFT         1-22           CVILINDER HEAD TOR         1-B1           CVILINDER HEAD FR         1-B1           CVILINDER HEAD FR         1-B1           CVILINDER HEAD                                                                                                                                                                                                                                                                                                                                                              |
| VF750F       83       V       V       V       V       V       V       V       V       V       V       V       V       V       V       V       V       V       V       V       V       V       V       V       V       V       V       V       V       V       V       V       V       V       V       V       V       V       V       V       V       V       V       V       V       V       V       V       V       V       V       V       V       V       V       V       V       V       V       V       V       V       V       V       V       V       V       V       V       V       V       V       V       V       V       V       V       V       V       V       V       V       V       V       V       V       V       V       V       V       V       V       V       V       V       V       V       V       V       V       V       V       V       V       V       V       V       V       V       V       V       V       V       V       V       V       V       V </td <td>VF750F 83<br/>VF750F 84       V       V       V       V       V       V       V       V       V       V       V       V       V       V       V       V       V       V       V       V       V       V       V       V       V       V       V       V       V       V       V       V       V       V       V       V       V       V       V       V       V       V       V       V       V       V       V       V       V       V       V       V       V       V       V       V       V       V       V       V       V       V       V       V       V       V       V       V       V       V       V       V       V       V       V       V       V       V       V       V       V       V       V       V       V       V       V       V       V       V       V       V       V       V       V       V       V       V       V       V       V       V       V       V       V       V       V       V       V       V       V       V       V       V       V       V       V</td> <td>POEL FUNP         1-E/<br/>FUEL TANA         1-E/<br/>CASKET KIT B         1-C:11<br/>GASKIT KIT A           GASKET KIT B         1-C:11<br/>GASKIT KIT A         1-C:11<br/>GASKIT KIT A         1-C:11<br/>GASKIT KIT A           HADDLEBAF         1-D06<br/>HEADLICHT         1-D1<br/>HORN         1-D28<br/>IGNITIDA COLL         1-D6<br/>HORN           HORN         1-D28<br/>IGNITIDA COLL         1-F6<br/>INSTRUM-NTS         1-D1<br/>LAFELS         1-G2<br/>MUFFLET; EXHAUST         1-E10<br/>DIL FJ.TER           OIL FJ.TER         1-B11<br/>OIL F.MP         1-B11<br/>DIL F.MP         1-B11<br/>DIL F.MP         1-B11<br/>DIL F.MP           PUJ.SE GEARSHIFT         1-E11<br/>PIJ.GE GEARSHIFT         1-E11<br/>PIJ.GE GEARSHIFT         1-E11<br/>PIJ.GE GEARSHIFT           PUJ.GE CONTROL VALVE         1-F5<br/>STATOR         1-E5<br/>STAND         1-E5<br/>STARTER MOTOR         1-B7<br/>STEF           STEF NG STEM         1-D6<br/>STEF         1-E6<br/>STARTER MOTOR         1-E11<br/>STRIFES         1-G2<br/>SWINGARM         1-F10<br/>STAILLIGHT           STREF NG STEM         1-D6<br/>STAILLIGHT         1-F5<br/>TRNS STAF         1-D12<br/>WATER PIPES         1-G2<br/>SWINGARM           THEMISSTAT         1-C7<br/>TOOLS         1-F10<br/>STAILLIGHT         1-F5<br/>TRNS STAF         1-G7           TOULSTATER PUMP         1-38<br/>WATER PIPE         1-C7         1-G7           WATER PIPE         1-C7         1-00<br/>STREF         1-B7           WATE</td> | VF750F 83<br>VF750F 84       V       V       V       V       V       V       V       V       V       V       V       V       V       V       V       V       V       V       V       V       V       V       V       V       V       V       V       V       V       V       V       V       V       V       V       V       V       V       V       V       V       V       V       V       V       V       V       V       V       V       V       V       V       V       V       V       V       V       V       V       V       V       V       V       V       V       V       V       V       V       V       V       V       V       V       V       V       V       V       V       V       V       V       V       V       V       V       V       V       V       V       V       V       V       V       V       V       V       V       V       V       V       V       V       V       V       V       V       V       V       V       V       V       V       V       V       V | POEL FUNP         1-E/<br>FUEL TANA         1-E/<br>CASKET KIT B         1-C:11<br>GASKIT KIT A           GASKET KIT B         1-C:11<br>GASKIT KIT A         1-C:11<br>GASKIT KIT A         1-C:11<br>GASKIT KIT A           HADDLEBAF         1-D06<br>HEADLICHT         1-D1<br>HORN         1-D28<br>IGNITIDA COLL         1-D6<br>HORN           HORN         1-D28<br>IGNITIDA COLL         1-F6<br>INSTRUM-NTS         1-D1<br>LAFELS         1-G2<br>MUFFLET; EXHAUST         1-E10<br>DIL FJ.TER           OIL FJ.TER         1-B11<br>OIL F.MP         1-B11<br>DIL F.MP         1-B11<br>DIL F.MP         1-B11<br>DIL F.MP           PUJ.SE GEARSHIFT         1-E11<br>PIJ.GE GEARSHIFT         1-E11<br>PIJ.GE GEARSHIFT         1-E11<br>PIJ.GE GEARSHIFT           PUJ.GE CONTROL VALVE         1-F5<br>STATOR         1-E5<br>STAND         1-E5<br>STARTER MOTOR         1-B7<br>STEF           STEF NG STEM         1-D6<br>STEF         1-E6<br>STARTER MOTOR         1-E11<br>STRIFES         1-G2<br>SWINGARM         1-F10<br>STAILLIGHT           STREF NG STEM         1-D6<br>STAILLIGHT         1-F5<br>TRNS STAF         1-D12<br>WATER PIPES         1-G2<br>SWINGARM           THEMISSTAT         1-C7<br>TOOLS         1-F10<br>STAILLIGHT         1-F5<br>TRNS STAF         1-G7           TOULSTATER PUMP         1-38<br>WATER PIPE         1-C7         1-G7           WATER PIPE         1-C7         1-00<br>STREF         1-B7           WATE |
| 12 1-B 6<br>RC15E ENGINE NO. 2000022 TO 2008111<br>RC15E ENGINE NO. 2100012 TO 2103474<br>RC15E ENGINE NO. 2102802 TO 2103712                                                                                                                                                                                                                                                                                                                                                                                                                                                                                                                                                                                                                                                                                                                                                                                                                                                                                                                                                                                                                                                                                                                                                                                                                                                                                                                                                                                                                                                                                                                                                                                                                                                                                                                                                                                                                                                                                                                                                                                                                                                                                                                                                                                                                                                                                                                                                                                                                                                                                                                                                                                                                                                                                                                                                                                                                                                                                                                                                                                                                                                                                                                                                                                                                                                                                                                                                                                                             | 13                                                                                                                                                                                                                                                                                                                                                                                                                                                                                                                                                                                                                                                                                                                                                                                                                                                                                                                                                                                             | GRID MO.<br>1-B 6                                                                                                                                                                                                                                                                                                                                                                                                                                                                                                                                                                                                                                                                                                                                                                                                                                                                                                                                                                                                                                                                                                                                                                                                                                                                                                                                                                                                                                                                  |

|                                                                                                                                                                                                                                                                                                                                                                                                                                                                                                                                                                                                                                                                                                                                                                                                                                                                                                                                                                                           | PULSE GENERATOR • STARTING CLUTCH                                                                                                                                                                                                                                                                                                                                                                                                                                                                                                                                                                                                                                                                                                                                                                                                                                                                                                                                                                                                                                                                                                                                                                                                                                                                                                                                             |                                                                                                                                                                                                                                                                                                                                                                                                                                                                                                                                                                                                                                                                                                                                                                                                                                                                                                                                                                                                                                                                                           |
|-------------------------------------------------------------------------------------------------------------------------------------------------------------------------------------------------------------------------------------------------------------------------------------------------------------------------------------------------------------------------------------------------------------------------------------------------------------------------------------------------------------------------------------------------------------------------------------------------------------------------------------------------------------------------------------------------------------------------------------------------------------------------------------------------------------------------------------------------------------------------------------------------------------------------------------------------------------------------------------------|-------------------------------------------------------------------------------------------------------------------------------------------------------------------------------------------------------------------------------------------------------------------------------------------------------------------------------------------------------------------------------------------------------------------------------------------------------------------------------------------------------------------------------------------------------------------------------------------------------------------------------------------------------------------------------------------------------------------------------------------------------------------------------------------------------------------------------------------------------------------------------------------------------------------------------------------------------------------------------------------------------------------------------------------------------------------------------------------------------------------------------------------------------------------------------------------------------------------------------------------------------------------------------------------------------------------------------------------------------------------------------|-------------------------------------------------------------------------------------------------------------------------------------------------------------------------------------------------------------------------------------------------------------------------------------------------------------------------------------------------------------------------------------------------------------------------------------------------------------------------------------------------------------------------------------------------------------------------------------------------------------------------------------------------------------------------------------------------------------------------------------------------------------------------------------------------------------------------------------------------------------------------------------------------------------------------------------------------------------------------------------------------------------------------------------------------------------------------------------------|
|                                                                                                                                                                                                                                                                                                                                                                                                                                                                                                                                                                                                                                                                                                                                                                                                                                                                                                                                                                                           | $ \begin{array}{c} 17 \\ 17 \\ 17 \\ 19 \\ 19 \\ 19 \\ 19 \\ 10 \\ 10 \\ 10 \\ 10 \\ 10 \\ 10 \\ 10 \\ 10$                                                                                                                                                                                                                                                                                                                                                                                                                                                                                                                                                                                                                                                                                                                                                                                                                                                                                                                                                                                                                                                                                                                                                                                                                                                                    | CONTENTS           AIR CLEANER         1-89           AIR CLEANER         1-89           ALTERNATOR         1-88           BATTERNATOR         1-88           BATTERNATOR         1-88           BATTERNY         1 E6           BRAKE CALIPER FR         1-21           BRAKE CALIPER RR         1-22           BRAKE MASTER CYL FR         1-104           BRAKE MASTER CYL FR         1-21           CAM CHAIN         1-85           CAMSTER CYL FR         1-12           CAMSTER CYL FR         1-12           CAMSTER CYL FR         1-12           CAMSTER CYL FR         1-12           CAMBURETOR COMPONENTS         1-03           CUTCH MASTER CYLINDER         1-03           CONTAL LEVERS         1-03           CONTAL LEVERS         1-03           CONTAL LEVERS         1-03           CONTAL EVERS         1-03           CONTAL LEVERS         1-03           CONTAL LEVERS |
| VF750F 83       V       V       V       V       V       V       V       V       V       V       V       V       V       V       V       V       V       V       V       V       V       V       V       V       V       V       V       V       V       V       V       V       V       V       V       V       V       V       V       V       V       V       V       V       V       V       V       V       V       V       V       V       V       V       V       V       V       V       V       V       V       V       V       V       V       V       V       V       V       V       V       V       V       V       V       V       V       V       V       V       V       V       V       V       V       V       V       V       V       V       V       V       V       V       V       V       V       V       V       V       V       V       V       V       V       V       V       V       V       V       V       V       V       V       V       V       V       V | VF750F 83<br>VF750F 84       V       V       V       V       V       V       V       A       Composition       Composit | FRAME BODY       1-58         FROMT SUCK ABSORBER       1-00         FUEL PUMP       1-E7         GASKET KIT B       1-C11         GASKET KIT B       1-C11         GASKET FT DRUM       1-C6         HADULEBAR       1-01         HGNIT KIT A       1-101         HGNIT KIT A       1-01         HADLIGHT       1-01         HGNI       1-C6         HADLIGHT       1-01         HGNITION COLL       1-F6         INSTRUMENTS       1-01         LABELS       1-G2         MUFFIER EXHAUST       1-B11         DIL PAN       1-B11         DIL PAN       1-B11         PEDJL BGAKE       1-C11         PEDJL GASKIFT       1-B11         PUNP       1-B11         SCAT       1-C2         PURGE CONTADL VALVE       1-72         STARTEN MOTOR                                                                                                                                   |

RC15E ENCINE NO 2000022 TO 2:08111 RC15E ENGINE ND 2100012 TO 2103474

RC15E ENGINE NO 2102802 TO 2103712

1-B 7

339 - BMB2 - 8

PART NUMBER

11631-MB2-000

11631-MB2-010

11636-MB0-000

31100-MB2-004

1 11641-MB2-000

1 11642-MB0-000

1 31100-MB2-691

1 31110-MB2-004

1 31110-MB2-690

1 31120-MB2-690

1 31120-MB2-691

1 31130-MB4-000

1 35610-MB2-003

1 35753-MB2-010

1 90023-HA7-670

1 90023-428-000

2 93500-06012-0A

31130-MBC-000

35753-MB2-000

31120-MB2-004

IONDA

1426345

1791870

1240886

1426352

1240902

1428838

1853779

1428879

1792076

1428887

1792084

184112\*

1243138

1434752

1439223

1429125

1853878

2104685

0684803

0182360

CODE

0

Û.

1

1

SERIAL NUMBER

TO

----

.....

----- 2003114