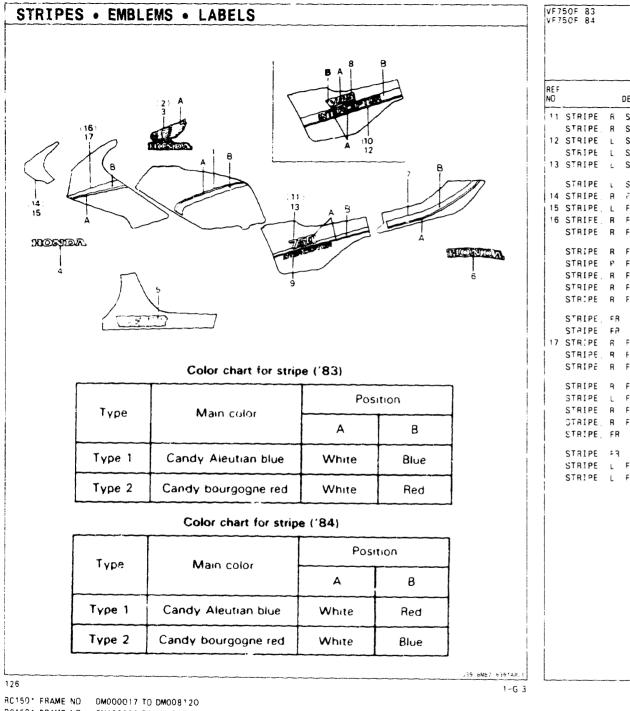

#### Color chart

VI.

- (WI) = Stripes and labels other than caution labels are included in parts whose part name end in (WI).
- (WOI) = Stripes and ubels are not included in parts whose part name end in (WOI).

#### Color application chart

- When ordering a part of a particular color or type refer to the chart below for the model color and color label application.
- (WL) =: Stripes and labels other than caution labels are included in parts whose part name end in (WL).
- (WOL) = Stripes and labels are not included in parts whose part name end in (WOL).

| MODEL                  | VF750               | VF750Fp '83         |  |  |
|------------------------|---------------------|---------------------|--|--|
| COLOR                  | Candy Aleutian Blue | Candy Bourgogne Red |  |  |
| COLOR CODE             | PB-127C-U           | R-107C-U            |  |  |
| TANK SET, FUEL         | PB127CU             | R107CU              |  |  |
| COVER COMP., R. SIDE   | PB127CU             | R107CU              |  |  |
| COVER COMP. L. SIDE    | PB127CU             | F107CU              |  |  |
| COWL COMP., RR. SEAT   | PB127CU             | R107CU              |  |  |
| COWL COMP., FR.        | PB127CU             | R107CU              |  |  |
| FENDER COMP., FR.      | NH121PA             | NH121PA             |  |  |
| COWL COMP., UNDER      | NH121PA             | NH121PA             |  |  |
| SEAT ASSY DOUBLE       | NH1                 | NHI                 |  |  |
| SUB FRAME COMP.        | NH104MU             | NHIOMU              |  |  |
| BODY COMP., FRAME      | NH104MU             | NHIOMU              |  |  |
| STRIPE, FUEL TANK      | TYPE 1              | TYPE 2              |  |  |
| MARK, R. FUEL TANK     | TYPE 1              | TYPE 2              |  |  |
| MARK, L. FUEL TANK     | T⊻PE 1              | TYPE 2              |  |  |
| STRIPE, RR. COWL       | TYPE 1              | TYPE 2              |  |  |
| STRIPE, R. SIDE COVER  | TYPE I              | TYPE 2              |  |  |
| STRIPE, L. SIDE COVER  | TYPE 1              | TYPE 2              |  |  |
| STRIPE, R. FR. COWL    | TYPE 1              | TYPE 2              |  |  |
| STRIPE, L. FR. COWL    | TYPE 1              | TYPE 2              |  |  |
| MARK, WIND SCREEN      | TYPE 1              | TYPE 1              |  |  |
| MARK, UNDER COWL       | TYPE 1              | TYPE 1              |  |  |
| MARK, RR COWL          | TYPE 1              | TYPE I              |  |  |
| EMBLEM, SIDE COVER     | TYPE 1              | TYPE 2              |  |  |
| LABEL FR. FORK CAUTION | AC3                 | A03                 |  |  |
| MARK, DRIVE CAUTION    | A03                 | A03                 |  |  |

#### Color application chart

- Secondering a part of a particular color of type, refer to the chart below for the model color label application.
- (WI) = Stripes and labe's other than caution labels are included in parts whose part name end in (WI)
- (WOL) = Stripes and labels are not included in parts whose part name end in (WOL)

| MODEL                      | VF750               | VF750F <sub>E</sub> '84 |  |  |
|----------------------------|---------------------|-------------------------|--|--|
| COLOR                      | Candy Aleutian Blue | Candy Bourgogne Red     |  |  |
| COLOR CODE                 | PB-127C-U           | R-107C-U                |  |  |
| TANK SET, FUEL<br>A/C: A   | PB127CU             | RIOTCU                  |  |  |
| TANK SET FUEL<br>A/C: AC   | PB127CU             | RI07CU                  |  |  |
| COVER COMP. SIDE           | PB127CU             | R107CU                  |  |  |
| COVER COMP. L SIDE         | PB127CU             | R107CU                  |  |  |
| COWL COMP., RR SEAT        | PB127CU             | R107CU                  |  |  |
| COWL COMP., FR<br>A/C: A   | PB127CU             | R107CU                  |  |  |
| COWL COMP - FR<br>A C: AC  | PB127CU             | R107CU                  |  |  |
| FENDER COMP. FR            | NH121PA             | NH121PA                 |  |  |
| COWL COMP UNDER            | NH121PA             | NH121PA                 |  |  |
| SEAT ASSY DOUBLE           | NHI                 | NHI                     |  |  |
| SUB FRAME COMP             | NH104MU             | NH104MU                 |  |  |
| BODY COMP. FRAME           | NH104MU             | NH 104MU                |  |  |
| STRIPE, FUEL TANK          | TYPE 1              | TYPE 2                  |  |  |
| MARK R FUEL TANK           | TYPE 1              | TYPE 2                  |  |  |
| MARK L FUEL TANK           | TYPE I              | TYPE 2                  |  |  |
| STRIPE RR COWL             | TYPE '              | TYPE 2                  |  |  |
| STRIPE FR. COWL<br>A-C: A  | TYPE 1              | TYPE 2                  |  |  |
| STRIPE FR. COWE<br>A.C. AC | TrPF 1              | TYPE 2                  |  |  |
| STRIPE, R. SIDE COVER      | TYPE 1              | TYPE 2                  |  |  |
| STRIPE L SIDE COVER        | TN PE 1             | TYPE 2                  |  |  |
| STRIPE R FR COWL<br>A C- A | ~ • P[ ]            | TYPE 2                  |  |  |
| STRIPE L FR COWL           | TYPE 1              | iver 2                  |  |  |

#### Color application chart

- When ordering a particular color or type, refer to the chart below for the model color and color label application.
- (WL) = Stripes and labels other than caution labels are included in parts whose part name end in (WL).
- (WOL) = Stripes and labels are not included in parts whose part name end in (WOL).

| MODEL                   | √F750F <sub>E</sub> '84 |                      |  |
|-------------------------|-------------------------|----------------------|--|
| COLOR                   | Candy Aleutian Blue     | Candy Bourgogne F.ed |  |
| COLOR CODE              | PB-127C U               | R-107C-U             |  |
| MARK, WIND SCREEN       | TYPE 1                  | TYPE 1               |  |
| MARK, UNDER COWL        | FYPE 1                  | TYPE 1               |  |
| MARK, RR. COWL          | TYPE -                  | TYPE 1               |  |
| EMBLEM, SIDE COVER      | TYPE 1                  | TYPE :               |  |
| LABEL, FR. FORK CAUTION | A03                     | A03                  |  |
| MARK, DRIVE CAUTION     | A03                     | A03                  |  |