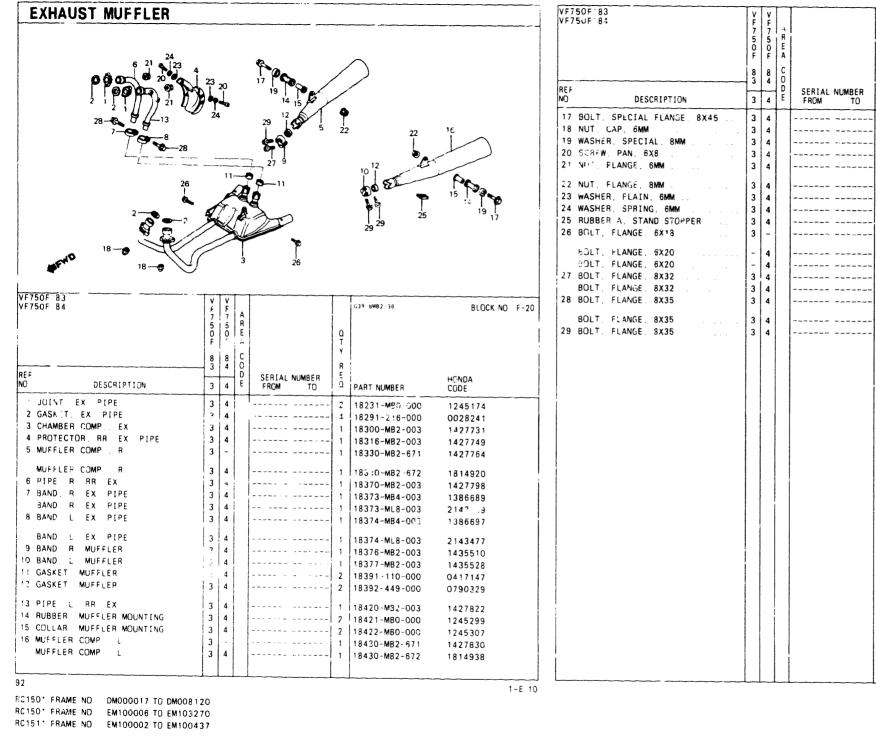

|

 RC150\*
 FRAME ND
 EM100006
 TO EM103270

 RC151\*
 FRAME ND
 EM100002
 TO EM103437

-----



|       |             | 17          | R  |               |     | ]                             |         |                        | ONTEN         | 3              |
|-------|-------------|-------------|----|---------------|-----|-------------------------------|---------|------------------------|---------------|----------------|
|       | 5<br>0<br>F | 5<br>0<br>F | EA |               |     |                               |         | TITLE                  |               | GRID           |
|       | 8           | 8           | C  |               | R   |                               |         | AIR CLEAN<br>ALTERNAT  |               | 1-E9<br>1-88   |
|       | Ľ           | 4           | D  | SERIAL NUMBER | Ê   |                               | HONDA   | BATTERY<br>BRAKE CA    | IPER F