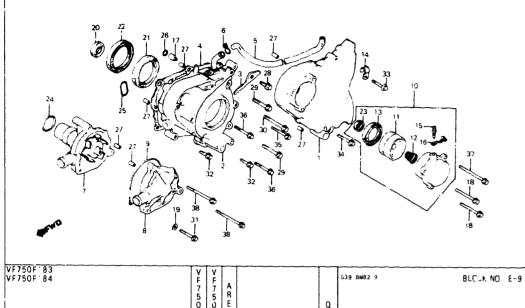

 RC15E ENGINE NO
 2000022 TO 2008111

 RC15E ENGINE NO
 2100012 TO 2103474

 RC15E ENGINE NO
 2102802 TO 2103712

RR CYLINDER

RR CYLINDER

HEAD COMP RR CYLINDER

HEAD COMP RR CYLINDER

3 4

3 4

3 4

3 4

3 4

3 4

3 4

3 4

3 4

3 4

- 4

3

. . . . . . .

-----

4

3

12220-MB2-010

12220-MB2-020

12220-MB2-030

12220-MB2-040

12230-MB0-000

12230-MB0-010

12251-MB0-003

16211-MB0-000

2 16212-MB0-770

4 16219-MB0-770

4 90001-MB0-000

4 90003-MB0-770

4 90006-MB0-000

4 90006-MB0-010

1853506

2006344

2107639

2107647

1240951

2016863

1240977

1290089

1242106

1312701

1243336

1292077

1243351

1762137

4 HEAD COMP

HEAD COMP

5 PIPE A OIL PATH

8 BAND INSULATOR

9 BOLT FLANGE 6X52

BOLT UBS 8X151

10 BOLT FLANGE 6X54

11 BOLT UBS 8X151

6

PIPE A DIL PATH

6 GASKET CYLINDER HEAD

7 INSULATOR B CARBURETOR

INSULATOR CARBURETOR