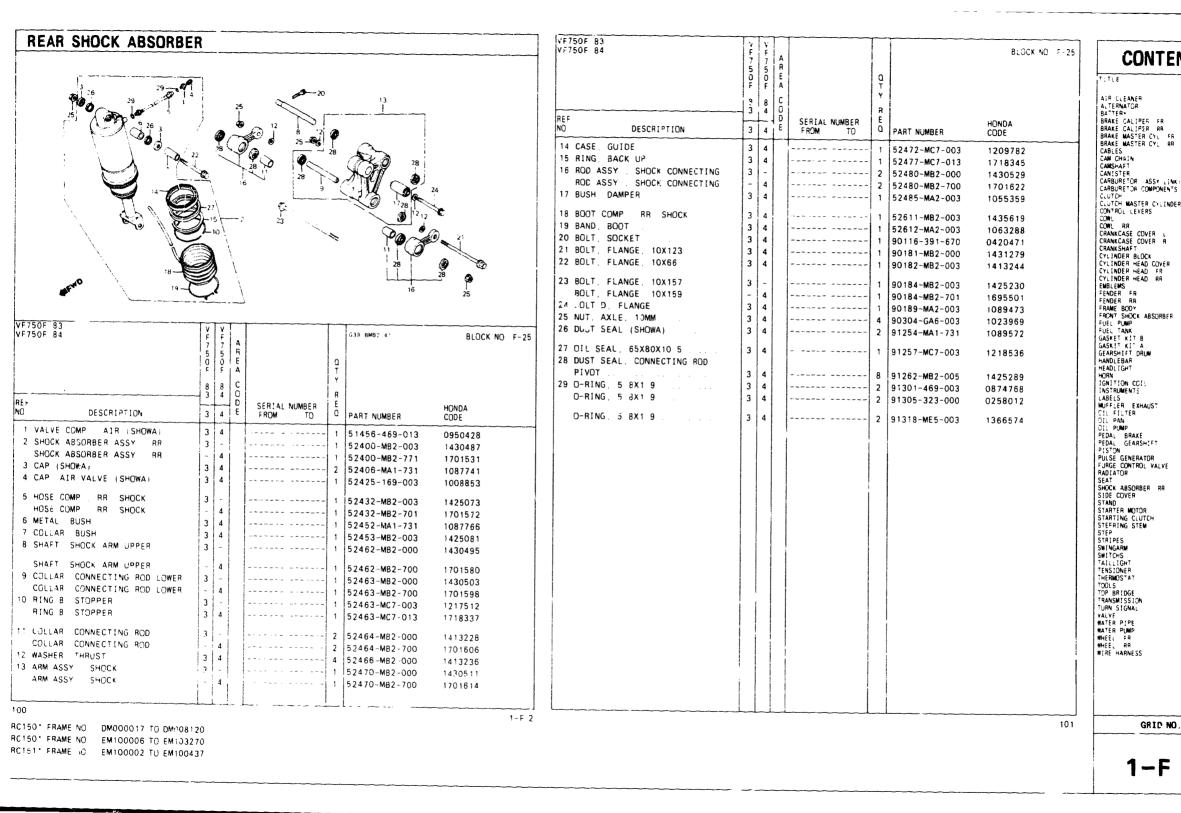

1 · · B 3

## CAMSHAFT . VALVE

| Status         Status< |                                                                                                                                                                                                                                                                                                                              | VF750F 84             | V V<br>F F A<br>5 5 R<br>0 0 E   |                                      | BLOCK NO E-3                                   | CONTENTS                                                                                                                                                                                                                                                                                                                                                                                                                                                                                                                                                                                                                                                                                                                                                                                                                                                                                                                                                                                                                                |
|---------------------------------------------------------------------------------------------------------------------------------------------------------------------------------------------------------------------------------------------------------------------------------------------------------------------------------------------------------------------------------------------------------------------------------------------------------------------------------------------------------------------------------------------------------------------------------------------------------------------------------------------------------------------------------------------------------------------------------------------------------------------------------------------------------------------------------------------------------------------------------------------------------------------------------------------------------------------------------------------------------------------------------------------------------------------------------------------------------------------------------------------------------------------------------------------------------------------------------------------------------------------------------------------------------------------|------------------------------------------------------------------------------------------------------------------------------------------------------------------------------------------------------------------------------------------------------------------------------------------------------------------------------|-----------------------|----------------------------------|--------------------------------------|------------------------------------------------|-----------------------------------------------------------------------------------------------------------------------------------------------------------------------------------------------------------------------------------------------------------------------------------------------------------------------------------------------------------------------------------------------------------------------------------------------------------------------------------------------------------------------------------------------------------------------------------------------------------------------------------------------------------------------------------------------------------------------------------------------------------------------------------------------------------------------------------------------------------------------------------------------------------------------------------------------------------------------------------------------------------------------------------------|
| 19     0-11Mc     21     51     4                                                                                                                                                                                                                                                                                                                                                                                                                                                                                                                                                                                                                                                                                                                                                                                                                                                                                                                                                                                                                                                                                                                                                                                                                                                                                   | 5                                                                                                                                                                                                                                                                                                                            | NO DESCRIPTION        | F F A<br>8 8 C<br>3 4 D<br>3 4 E | T<br>Y<br>SERIAL NUMBER<br>FROM TO Q | PART NUMBER CODE                               | AIR CLEANER         1-E           ALTERMATOR         1-B           BATTERY         1-E           BRAKE CALIPER         1-D           BRAKE CALIPER         1-E           BRAKE MASTER CYL FR         1-D           BRAKE MASTER CYL FR         1-D                                                                                                                                                                                                                                                                                                                                                                                                                                                                                                                                                                                                                                                                                                                                                                                      |
| 770 1289420<br>000 1416932                                                                                                                                                                                                                                                                                                                                                                                                                                                                                                                                                                                                                                                                                                                                                                                                                                                                                                                                                                                                                                                                                                                                                                                                                                                                                          | HONDA<br>CODE<br>-005 0688887<br>-000 2521409<br>-020 1696954<br>-000 2521417<br>-020 1538974<br>-000 2521425<br>-020 1696954<br>-000 2521433<br>-020 1538974<br>-000 2521433<br>-020 153906<br>-000 1241595<br>-000 1241595<br>-000 1241595<br>-000 1426915<br>-000 1426949<br>-003 1431766<br>-003 1431774<br>-000 1386374 | 18 WASHER, WAVE, 12MM | 3 4                              | 8                                    | 90206-590-000 0347815<br>90402-428-000 0684878 | BRAKE MASTER CYL RR         1-61           CABLES         1-61           CAM CHAIN         1-65           CAMORAFT         1-86           CANSTER         1-71           CANSTER         1-71           CANSTER         1-71           CANSTER         1-71           CANSTER         1-71           CANSTER         1-71           CANUETOR         CANDURETS           CABURETOR         CANDURETS           CONTROL         1-75           CONTROL         1-75           CONTROL         1-75           CONTROL         1-75           CONTROL         1-75           CANKASE COVER         1-88           CRANKCASE COVER         1-88           CRANKASE         1-72           CYLINDER HEAD, RR         1-88           CYLINDER HEAD, RR         1-81           CYLINDER HEAD, RR         1-73           FRAME BODY         1-62           FAME BODY         1-64           GASKET KIT B         1-70           FORDER FR         1-99           FUEL TANK         1-64           GASKET KIT B         1-70           HEADLIGHT |
|                                                                                                                                                                                                                                                                                                                                                                                                                                                                                                                                                                                                                                                                                                                                                                                                                                                                                                                                                                                                                                                                                                                                                                                                                                                                                                                     | -000 1416932                                                                                                                                                                                                                                                                                                                 |                       |                                  |                                      |                                                |                                                                                                                                                                                                                                                                                                                                                                                                                                                                                                                                                                                                                                                                                                                                                                                                                                                                                                                                                                                                                                         |

1-B 4

|           | 50F 83<br>50F 84        | V F 7 5 0 F | VF750F | AREA |                          | Q      | G39-B₩80 4    | BLOC          |
|-----------|-------------------------|-------------|--------|------|--------------------------|--------|---------------|---------------|
|           |                         | 8           | 8      |      |                          | Ŷ      |               |               |
| ref<br>ND | DESCRIPTION             | 3           |        | Đ    | SERIAL NUMBER<br>FROM TO | E<br>Q | PART NUMBER   | HONDA<br>CODE |
| 1         | SEAL VALVE STEM         | 3           | 4      |      |                          | 16     | 12209-422-005 | 0688887       |
| 2         | CAMSHAFT COMP FR IN     | 3           | 4      |      |                          | 1      | 04101-MB2-000 | 2521409       |
|           | CAMSHAFT COMP FR IN     | 3           | 4      |      |                          | 1      | 14111-MB2-020 | 1696954       |
| 3         | CAMSHAFT COMP RR IN     | 3           | 4      |      |                          | 1      | 04102-MB2-000 | 2521417       |
|           | CAMSHAFT COMP . RR IN   | 3           | 4      |      |                          | 1      | 14121-MB2-020 | 1538974       |
| 4         | CAMSHAFT COMP FR EX     | 3           | 4      |      |                          | 1      | 04103-MB2-000 | 2521425       |
|           | CAMSHAFT COMP FR EX     | 3           | 4      |      |                          | 1      | 14131-MB2-020 | 1696962       |
| 5         | CAMSHAFT COMP RR EX     | 3           | 4      | i    |                          | 1      | 04104-MB2-000 | 2521433       |
|           | CAMSHAFT COMP RR EX     | 13          | 4      |      |                          | 1      | 14141-MB2-020 | 1539006       |
| 6         | ARM VALVE ROCKER        | 3           | 4      |      |                          | 8      | 14611-MB0-000 | 1241595       |
| 7         | SHAFT, VALVE ROCKER ARM | 3           | 4      |      |                          | 8      | 14631-KE8-000 | 1289271       |
| 8         | VALVE, IN               | 3           | 4      | 1    |                          | 8      | 14711-MB2-000 | 1426915       |
| 9         | VALVE EX                | 3           | 4      |      |                          | 8      | 14721-MB2-000 | 1426949       |
| 10        | SPRING VALVE OUTER      | 3           | 4      |      |                          | 16     | 14751-MB2-003 | 1431766       |
| 11        | SPRING VALVE INNER      | 3           | 4      |      |                          | 16     | 14761-MB2-003 | 1431774       |
| 12        | RETAINER VALVE SPRING   | 3           | 4      |      |                          | 16     | 14771-MB4-000 | 1386374       |
| 13        | SEAT VALVE SPRING       | 3           | 4      |      |                          | 16     | 14775-422-000 | 0689018       |
| 14        | SEAT VALVE SPRING INNER | 3           | 4      |      |                          | 16     | 14776-MB0-770 | 289420        |
| 15        | COTTER VALVE            | 3           | 4      |      |                          | 32     | 14781-MB4-000 | 1416932       |
| 16        | SCREW TAPPET ADJUSTING  | 3           | 4      |      |                          | 16     | 90012 414-000 | 1117803       |

RC15E ENGINE NO 2000022 TO 2008111 RC15E ENGINE NO 2100012 TO 2103474

RC15E ENGINE NO 2102802 TO 2103712

| CAM CHAIN . TENSIC                                                                                                                                                                                                                                                                       | JNC                                       | 1      |                  |                                                                                             |                                           |                                                                                                                     |                                                                           |
|------------------------------------------------------------------------------------------------------------------------------------------------------------------------------------------------------------------------------------------------------------------------------------------|-------------------------------------------|--------|------------------|---------------------------------------------------------------------------------------------|-------------------------------------------|---------------------------------------------------------------------------------------------------------------------|---------------------------------------------------------------------------|
|                                                                                                                                                                                                                                                                                          |                                           | 18 2   |                  | 2<br>2<br>2<br>2<br>2<br>2<br>2<br>2<br>2<br>2<br>2<br>2<br>2<br>2<br>2<br>2<br>2<br>2<br>2 |                                           |                                                                                                                     |                                                                           |
| F750F 83<br>F750F 84                                                                                                                                                                                                                                                                     | V<br>F 7<br>5<br>0<br>F                   | VF750F | A<br>R<br>E<br>A |                                                                                             | Q                                         | G39 BMB2 4                                                                                                          | BLOCK NO E-                                                               |
|                                                                                                                                                                                                                                                                                          | 8                                         | 8      | c                |                                                                                             | Y<br>R                                    |                                                                                                                     |                                                                           |
| EF                                                                                                                                                                                                                                                                                       | 3                                         | 4      | D<br>E           | SERIAL NUMBER<br>FROM TO                                                                    | E                                         | PART NUMBER                                                                                                         | HONDA<br>CODE                                                             |
| D DESCRIPTION                                                                                                                                                                                                                                                                            |                                           |        |                  |                                                                                             |                                           |                                                                                                                     |                                                                           |
|                                                                                                                                                                                                                                                                                          | 3                                         | 4      | <b>+</b>         |                                                                                             | 4<br>2                                    | 14321-MB0-000<br>14401-MB0-003                                                                                      | 1241405<br>1241413                                                        |
| DESCRIPTION<br>1 SPROCKET CAM<br>2 CHAIN, CAM                                                                                                                                                                                                                                            | 3                                         | 1      |                  |                                                                                             |                                           |                                                                                                                     |                                                                           |
| DESCRIPTION<br>1 SPROCKET CAM<br>2 CHAIN CAM<br>3 BRACKET ASSY CAM CHAIN<br>TENSIONER<br>BRACKET ASSY CAM CHAIN<br>TENSIONER<br>BRACKET ASJY CAM CHAIN<br>TENSIONER                                                                                                                      | 3<br>3<br>3                               | 4      |                  |                                                                                             | 2                                         | 14401-MB0-003<br>14510-MB0-000                                                                                      | 1241413<br>1241421                                                        |
| DESCRIPTION<br>1 SPROCKET CAM<br>2 CHAIN CAM<br>3 BRACKET ASSY CAM CHAIN<br>TENSIONER<br>BRACKET ASSY CAM CHAIN<br>TENSIONER<br>BRACKET ASJY CAM CHAIN                                                                                                                                   | 3<br>3<br>3<br>3                          | 4      |                  |                                                                                             | 2<br>2<br>2                               | 14401-MB0-003<br>14510-MB0-000<br>14510-MB0-870                                                                     | 1241413<br>1241421<br>1708049                                             |
| DESCRIPTION<br>1 SPROCKET CAM<br>2 CHAIN CAM<br>3 BRACKET ASSY CAM CHAIN<br>TENSIONER<br>BRACKET ASSY CAM CHAIN<br>TENSIONER<br>BRACKET ASSY CAM CHAIN<br>TENSIONER<br>BRACKET ASSY CAM CHAIN<br>TENSIONER                                                                               | 3<br>3<br>3<br>3<br>3<br>3                | 4      |                  |                                                                                             | 2<br>2<br>2<br>2                          | 14401-MB0-003<br>14510-MB0-000<br>14510-MB0-870<br>14510-MB0-871                                                    | 1241413<br>1241421<br>1708049<br>1961861                                  |
| DESCRIPTION<br>1 SPROCKET CAM<br>2 CHAIN CAM<br>3 BRACKET ASSY CAM CHAIN<br>TENSIONER<br>BRACKET ASSY CAM CHAIN              | 3<br>3<br>3<br>3<br>3<br>3<br>3<br>3<br>3 | 4 4 4  |                  |                                                                                             | 2<br>2<br>2<br>2<br>2<br>2<br>2<br>2<br>2 | 14401-MB0-003<br>14510-MB0-870<br>14510-MB0-871<br>14510-MB0-872<br>14510-MB0-873<br>14510-MB0-873                  | 1241413<br>1241421<br>1708049<br>1961861<br>2246999<br>2737831<br>2585347 |
| DESCRIPTION<br>1 SPROCKET CAM<br>2 CHAIN CAM<br>3 BRACKET ASSY CAM CHAIN<br>TENSIONER<br>BRACKET ASSY CAM CHAIN<br>TENSIONER | 3<br>3<br>3<br>3<br>3<br>3<br>3<br>3<br>3 | 4 4 4  |                  |                                                                                             | 2<br>2<br>2<br>2<br>2<br>2<br>2<br>2<br>2 | 14401-MB0-003<br>14510-MB0-870<br>14510-MB0-871<br>14510-MB0-872<br>14510-MB0-873<br>14510-MB0-874<br>14510-MB0-874 | 1241413<br>1241421<br>1708049<br>1961861<br>2246999<br>2737831            |

| DESCRIPTION<br>NER, CAM CHAIN<br>COMP. A. CAM CHAIN<br>CAM CHAIN GUIDE A<br>A. CAM CHAIN<br>TENSIONER SPRING<br>TENSIONER SPRING<br>X43.2 | 50F 83 3 3 3 3 3 3 3                                                                                                                                                                                                                                                                                                                                                                                                                                                                                                               | 5<br>0<br>F<br>8<br>4<br>4<br>4<br>4<br>4                                                                                                                                                                                                                                                                                                                                                                                                                                                                                                                                                                                                                                                                                                                                                    | REA CODE                                                                                                                                                                                                                                                                                                                                                                                                                                                                                                                                                                                                                                                                                                                                                                                               | SERIAL NUMBE<br>FROM TO                                                                                                                                                                                                                                                                                                                                                                                                                                                                                                                                                                                                                                                                                                                                                                                                                                                                                                                                                                                   |                     |                                                                                                                                                                                               | HONDA<br>CODE                                                                                                                                                                                                                                                                                                                                                                                                                                                                                                                                                                                                                                                                                                                                                                                                                                                                                                                                                                | TITLE<br>AIR CLEANER<br>ALTERNATOR<br>BATTERY<br>BRAKE CALIPER FR<br>BRAKE CALIPER FR | GR1E<br>1-E9<br>1-88<br>1-E6<br>1-D1 |
|-------------------------------------------------------------------------------------------------------------------------------------------|------------------------------------------------------------------------------------------------------------------------------------------------------------------------------------------------------------------------------------------------------------------------------------------------------------------------------------------------------------------------------------------------------------------------------------------------------------------------------------------------------------------------------------|----------------------------------------------------------------------------------------------------------------------------------------------------------------------------------------------------------------------------------------------------------------------------------------------------------------------------------------------------------------------------------------------------------------------------------------------------------------------------------------------------------------------------------------------------------------------------------------------------------------------------------------------------------------------------------------------------------------------------------------------------------------------------------------------|--------------------------------------------------------------------------------------------------------------------------------------------------------------------------------------------------------------------------------------------------------------------------------------------------------------------------------------------------------------------------------------------------------------------------------------------------------------------------------------------------------------------------------------------------------------------------------------------------------------------------------------------------------------------------------------------------------------------------------------------------------------------------------------------------------|-----------------------------------------------------------------------------------------------------------------------------------------------------------------------------------------------------------------------------------------------------------------------------------------------------------------------------------------------------------------------------------------------------------------------------------------------------------------------------------------------------------------------------------------------------------------------------------------------------------------------------------------------------------------------------------------------------------------------------------------------------------------------------------------------------------------------------------------------------------------------------------------------------------------------------------------------------------------------------------------------------------|---------------------|-----------------------------------------------------------------------------------------------------------------------------------------------------------------------------------------------|------------------------------------------------------------------------------------------------------------------------------------------------------------------------------------------------------------------------------------------------------------------------------------------------------------------------------------------------------------------------------------------------------------------------------------------------------------------------------------------------------------------------------------------------------------------------------------------------------------------------------------------------------------------------------------------------------------------------------------------------------------------------------------------------------------------------------------------------------------------------------------------------------------------------------------------------------------------------------|---------------------------------------------------------------------------------------|--------------------------------------|
| NER, CAM CHAIN<br>COMP. A, CAM CHAIN<br>CAM CHAIN GUIDE A<br>A, CAM CHAIN<br>TENSIONER SPRING<br>TENSIONER SPRING                         | 33333                                                                                                                                                                                                                                                                                                                                                                                                                                                                                                                              | 4 4 4 4 4                                                                                                                                                                                                                                                                                                                                                                                                                                                                                                                                                                                                                                                                                                                                                                                    |                                                                                                                                                                                                                                                                                                                                                                                                                                                                                                                                                                                                                                                                                                                                                                                                        | FROM TO                                                                                                                                                                                                                                                                                                                                                                                                                                                                                                                                                                                                                                                                                                                                                                                                                                                                                                                                                                                                   | RE                  |                                                                                                                                                                                               |                                                                                                                                                                                                                                                                                                                                                                                                                                                                                                                                                                                                                                                                                                                                                                                                                                                                                                                                                                              | ALTERNATOR<br>BATTERY<br>BRAKE CALIPER FR                                             | 1-88<br>1-86<br>1-D1                 |
| NER, CAM CHAIN<br>COMP. A, CAM CHAIN<br>CAM CHAIN GUIDE A<br>A, CAM CHAIN<br>TENSIONER SPRING<br>TENSIONER SPRING                         | 3<br>3<br>3<br>3                                                                                                                                                                                                                                                                                                                                                                                                                                                                                                                   | 4                                                                                                                                                                                                                                                                                                                                                                                                                                                                                                                                                                                                                                                                                                                                                                                            |                                                                                                                                                                                                                                                                                                                                                                                                                                                                                                                                                                                                                                                                                                                                                                                                        | FROM TO                                                                                                                                                                                                                                                                                                                                                                                                                                                                                                                                                                                                                                                                                                                                                                                                                                                                                                                                                                                                   | - 1 C               |                                                                                                                                                                                               |                                                                                                                                                                                                                                                                                                                                                                                                                                                                                                                                                                                                                                                                                                                                                                                                                                                                                                                                                                              | BRAKE CALIPER FR                                                                      | 1-D1                                 |
| COMP. A, CAM CHAIN<br>CAM CHAIN GUIDE A<br>A, CAM CHAIN<br>TENSIONER SPRING<br>TENSIONER SPRING                                           | 3<br>3<br>3                                                                                                                                                                                                                                                                                                                                                                                                                                                                                                                        | 4                                                                                                                                                                                                                                                                                                                                                                                                                                                                                                                                                                                                                                                                                                                                                                                            |                                                                                                                                                                                                                                                                                                                                                                                                                                                                                                                                                                                                                                                                                                                                                                                                        |                                                                                                                                                                                                                                                                                                                                                                                                                                                                                                                                                                                                                                                                                                                                                                                                                                                                                                                                                                                                           |                     |                                                                                                                                                                                               | CODE                                                                                                                                                                                                                                                                                                                                                                                                                                                                                                                                                                                                                                                                                                                                                                                                                                                                                                                                                                         | BRAKE MASTER CYL FR                                                                   | 1-E2<br>1-D4                         |
| CAM CHAIN GUIDE A<br>A. CAM CHAIN<br>TENSIONER SPRING<br>TENSIONER SPRING                                                                 | 3<br>3                                                                                                                                                                                                                                                                                                                                                                                                                                                                                                                             |                                                                                                                                                                                                                                                                                                                                                                                                                                                                                                                                                                                                                                                                                                                                                                                              |                                                                                                                                                                                                                                                                                                                                                                                                                                                                                                                                                                                                                                                                                                                                                                                                        | 1                                                                                                                                                                                                                                                                                                                                                                                                                                                                                                                                                                                                                                                                                                                                                                                                                                                                                                                                                                                                         | 2                   | 14515-MB0-010                                                                                                                                                                                 | 2247005                                                                                                                                                                                                                                                                                                                                                                                                                                                                                                                                                                                                                                                                                                                                                                                                                                                                                                                                                                      | BRAKE MASTER CYL RR<br>CABLES                                                         | 1-E*<br>1-D3                         |
| A, CAM CHAIN<br>TENSIONER SPRING<br>TENSIONER SPRING                                                                                      | 3                                                                                                                                                                                                                                                                                                                                                                                                                                                                                                                                  | 4                                                                                                                                                                                                                                                                                                                                                                                                                                                                                                                                                                                                                                                                                                                                                                                            |                                                                                                                                                                                                                                                                                                                                                                                                                                                                                                                                                                                                                                                                                                                                                                                                        |                                                                                                                                                                                                                                                                                                                                                                                                                                                                                                                                                                                                                                                                                                                                                                                                                                                                                                                                                                                                           | 1                   | 1-4520-MB2-000                                                                                                                                                                                | 1426873                                                                                                                                                                                                                                                                                                                                                                                                                                                                                                                                                                                                                                                                                                                                                                                                                                                                                                                                                                      | CAM CHAIN<br>CAMSHAFT                                                                 | 1-85<br>1-64                         |
| TENSIONER SPRING                                                                                                                          |                                                                                                                                                                                                                                                                                                                                                                                                                                                                                                                                    |                                                                                                                                                                                                                                                                                                                                                                                                                                                                                                                                                                                                                                                                                                                                                                                              |                                                                                                                                                                                                                                                                                                                                                                                                                                                                                                                                                                                                                                                                                                                                                                                                        |                                                                                                                                                                                                                                                                                                                                                                                                                                                                                                                                                                                                                                                                                                                                                                                                                                                                                                                                                                                                           | 1                   | 14521-MB0-000                                                                                                                                                                                 | 1241496                                                                                                                                                                                                                                                                                                                                                                                                                                                                                                                                                                                                                                                                                                                                                                                                                                                                                                                                                                      | CANISTER<br>CARBURFTOR LASSY LINK:                                                    | 1-F1<br>1-C8                         |
| TENSIONER SPRING                                                                                                                          | 12                                                                                                                                                                                                                                                                                                                                                                                                                                                                                                                                 | 4                                                                                                                                                                                                                                                                                                                                                                                                                                                                                                                                                                                                                                                                                                                                                                                            |                                                                                                                                                                                                                                                                                                                                                                                                                                                                                                                                                                                                                                                                                                                                                                                                        |                                                                                                                                                                                                                                                                                                                                                                                                                                                                                                                                                                                                                                                                                                                                                                                                                                                                                                                                                                                                           | 1                   | 14522-MB0003                                                                                                                                                                                  | 1241504                                                                                                                                                                                                                                                                                                                                                                                                                                                                                                                                                                                                                                                                                                                                                                                                                                                                                                                                                                      | CARBURETOR COMPONENTS                                                                 | 1-09                                 |
|                                                                                                                                           | 13                                                                                                                                                                                                                                                                                                                                                                                                                                                                                                                                 | -                                                                                                                                                                                                                                                                                                                                                                                                                                                                                                                                                                                                                                                                                                                                                                                            |                                                                                                                                                                                                                                                                                                                                                                                                                                                                                                                                                                                                                                                                                                                                                                                                        |                                                                                                                                                                                                                                                                                                                                                                                                                                                                                                                                                                                                                                                                                                                                                                                                                                                                                                                                                                                                           | 2                   | 14525-MB0-000                                                                                                                                                                                 | 1241512                                                                                                                                                                                                                                                                                                                                                                                                                                                                                                                                                                                                                                                                                                                                                                                                                                                                                                                                                                      | CLUTCH MASTER CYLINDER                                                                | 1-50<br>1-05                         |
| X43.2                                                                                                                                     | 3                                                                                                                                                                                                                                                                                                                                                                                                                                                                                                                                  | ł                                                                                                                                                                                                                                                                                                                                                                                                                                                                                                                                                                                                                                                                                                                                                                                            | 1                                                                                                                                                                                                                                                                                                                                                                                                                                                                                                                                                                                                                                                                                                                                                                                                      |                                                                                                                                                                                                                                                                                                                                                                                                                                                                                                                                                                                                                                                                                                                                                                                                                                                                                                                                                                                                           | 2                   | 14525-MB0-010                                                                                                                                                                                 | 1707785                                                                                                                                                                                                                                                                                                                                                                                                                                                                                                                                                                                                                                                                                                                                                                                                                                                                                                                                                                      | CONTROL LEVERS                                                                        | 1-03<br>1-f1                         |
| ASSY. A, CAM CHAIN                                                                                                                        | 3                                                                                                                                                                                                                                                                                                                                                                                                                                                                                                                                  | 4                                                                                                                                                                                                                                                                                                                                                                                                                                                                                                                                                                                                                                                                                                                                                                                            |                                                                                                                                                                                                                                                                                                                                                                                                                                                                                                                                                                                                                                                                                                                                                                                                        |                                                                                                                                                                                                                                                                                                                                                                                                                                                                                                                                                                                                                                                                                                                                                                                                                                                                                                                                                                                                           | 2                   | 14526-MB0-000                                                                                                                                                                                 | 1241520                                                                                                                                                                                                                                                                                                                                                                                                                                                                                                                                                                                                                                                                                                                                                                                                                                                                                                                                                                      | COWL RR<br>CRANKCASE COVER L<br>CRANKCASE COVER R                                     | 1-65<br>1-89<br>1-86                 |
| NER                                                                                                                                       | 3                                                                                                                                                                                                                                                                                                                                                                                                                                                                                                                                  | 4                                                                                                                                                                                                                                                                                                                                                                                                                                                                                                                                                                                                                                                                                                                                                                                            |                                                                                                                                                                                                                                                                                                                                                                                                                                                                                                                                                                                                                                                                                                                                                                                                        |                                                                                                                                                                                                                                                                                                                                                                                                                                                                                                                                                                                                                                                                                                                                                                                                                                                                                                                                                                                                           | 1                   | 14530-MB2-000                                                                                                                                                                                 | 1426881                                                                                                                                                                                                                                                                                                                                                                                                                                                                                                                                                                                                                                                                                                                                                                                                                                                                                                                                                                      | CRANKSHAFT<br>CYLINDER BLOCK                                                          | 1-C2<br>1-C1                         |
| TENSIONER ARM                                                                                                                             | 3                                                                                                                                                                                                                                                                                                                                                                                                                                                                                                                                  | 4                                                                                                                                                                                                                                                                                                                                                                                                                                                                                                                                                                                                                                                                                                                                                                                            |                                                                                                                                                                                                                                                                                                                                                                                                                                                                                                                                                                                                                                                                                                                                                                                                        |                                                                                                                                                                                                                                                                                                                                                                                                                                                                                                                                                                                                                                                                                                                                                                                                                                                                                                                                                                                                           | 2                   | 14533-MB0-000                                                                                                                                                                                 | 1241546                                                                                                                                                                                                                                                                                                                                                                                                                                                                                                                                                                                                                                                                                                                                                                                                                                                                                                                                                                      | CYLINDER HEAD COVER<br>CYLINDER HEAD FR<br>CYLINDER HEAD RR<br>CYLINDER HEAD RR       | 1-81<br>1-81<br>1-83                 |
|                                                                                                                                           | 3                                                                                                                                                                                                                                                                                                                                                                                                                                                                                                                                  | 4                                                                                                                                                                                                                                                                                                                                                                                                                                                                                                                                                                                                                                                                                                                                                                                            |                                                                                                                                                                                                                                                                                                                                                                                                                                                                                                                                                                                                                                                                                                                                                                                                        |                                                                                                                                                                                                                                                                                                                                                                                                                                                                                                                                                                                                                                                                                                                                                                                                                                                                                                                                                                                                           | 1                   | 14540-MP2-000                                                                                                                                                                                 | 1426909                                                                                                                                                                                                                                                                                                                                                                                                                                                                                                                                                                                                                                                                                                                                                                                                                                                                                                                                                                      | FEGDER, FR                                                                            | 1-G2<br>1-D8                         |
|                                                                                                                                           |                                                                                                                                                                                                                                                                                                                                                                                                                                                                                                                                    |                                                                                                                                                                                                                                                                                                                                                                                                                                                                                                                                                                                                                                                                                                                                                                                              |                                                                                                                                                                                                                                                                                                                                                                                                                                                                                                                                                                                                                                                                                                                                                                                                        |                                                                                                                                                                                                                                                                                                                                                                                                                                                                                                                                                                                                                                                                                                                                                                                                                                                                                                                                                                                                           |                     |                                                                                                                                                                                               |                                                                                                                                                                                                                                                                                                                                                                                                                                                                                                                                                                                                                                                                                                                                                                                                                                                                                                                                                                              | FENDER RR<br>FRAME BODY                                                               | 1-F3<br>1-F8                         |
|                                                                                                                                           |                                                                                                                                                                                                                                                                                                                                                                                                                                                                                                                                    | 1                                                                                                                                                                                                                                                                                                                                                                                                                                                                                                                                                                                                                                                                                                                                                                                            |                                                                                                                                                                                                                                                                                                                                                                                                                                                                                                                                                                                                                                                                                                                                                                                                        |                                                                                                                                                                                                                                                                                                                                                                                                                                                                                                                                                                                                                                                                                                                                                                                                                                                                                                                                                                                                           |                     |                                                                                                                                                                                               |                                                                                                                                                                                                                                                                                                                                                                                                                                                                                                                                                                                                                                                                                                                                                                                                                                                                                                                                                                              | FRONT SHOCK ABSORBER                                                                  | 1-D9                                 |
|                                                                                                                                           | -                                                                                                                                                                                                                                                                                                                                                                                                                                                                                                                                  | 4                                                                                                                                                                                                                                                                                                                                                                                                                                                                                                                                                                                                                                                                                                                                                                                            | A                                                                                                                                                                                                                                                                                                                                                                                                                                                                                                                                                                                                                                                                                                                                                                                                      |                                                                                                                                                                                                                                                                                                                                                                                                                                                                                                                                                                                                                                                                                                                                                                                                                                                                                                                                                                                                           | 1 -                 |                                                                                                                                                                                               | 1241579                                                                                                                                                                                                                                                                                                                                                                                                                                                                                                                                                                                                                                                                                                                                                                                                                                                                                                                                                                      | FUEL TANK<br>GASKET KIT B                                                             | 1-E7<br>1-E4<br>1-C1                 |
| MP , CAM CHAIN TENSIONER                                                                                                                  | -                                                                                                                                                                                                                                                                                                                                                                                                                                                                                                                                  | 4                                                                                                                                                                                                                                                                                                                                                                                                                                                                                                                                                                                                                                                                                                                                                                                            | AC                                                                                                                                                                                                                                                                                                                                                                                                                                                                                                                                                                                                                                                                                                                                                                                                     |                                                                                                                                                                                                                                                                                                                                                                                                                                                                                                                                                                                                                                                                                                                                                                                                                                                                                                                                                                                                           | 2                   | 14550-MB0-870                                                                                                                                                                                 | 1708056                                                                                                                                                                                                                                                                                                                                                                                                                                                                                                                                                                                                                                                                                                                                                                                                                                                                                                                                                                      | GASKIT KIT A<br>GEARSHIFT DRUM                                                        | 1-C1<br>1-C6                         |
| MP., CAM CHAIN TENSIONER<br>T COMP , CAM CHAIN                                                                                            | -                                                                                                                                                                                                                                                                                                                                                                                                                                                                                                                                  | 4                                                                                                                                                                                                                                                                                                                                                                                                                                                                                                                                                                                                                                                                                                                                                                                            | AC                                                                                                                                                                                                                                                                                                                                                                                                                                                                                                                                                                                                                                                                                                                                                                                                     |                                                                                                                                                                                                                                                                                                                                                                                                                                                                                                                                                                                                                                                                                                                                                                                                                                                                                                                                                                                                           | 2                   |                                                                                                                                                                                               | 2247021                                                                                                                                                                                                                                                                                                                                                                                                                                                                                                                                                                                                                                                                                                                                                                                                                                                                                                                                                                      | HANDLEBAR<br>HEADLIGHT<br>HORN                                                        | 1 - D6<br>1 - D1<br>1 - D8           |
| NER HOLDER                                                                                                                                | 3                                                                                                                                                                                                                                                                                                                                                                                                                                                                                                                                  | -                                                                                                                                                                                                                                                                                                                                                                                                                                                                                                                                                                                                                                                                                                                                                                                            |                                                                                                                                                                                                                                                                                                                                                                                                                                                                                                                                                                                                                                                                                                                                                                                                        |                                                                                                                                                                                                                                                                                                                                                                                                                                                                                                                                                                                                                                                                                                                                                                                                                                                                                                                                                                                                           | 2                   | 14560-MB0-000                                                                                                                                                                                 | 1241587                                                                                                                                                                                                                                                                                                                                                                                                                                                                                                                                                                                                                                                                                                                                                                                                                                                                                                                                                                      | IGNITION COIL<br>INSTRUMENTS                                                          | 1-F6<br>1-D1                         |
|                                                                                                                                           | -                                                                                                                                                                                                                                                                                                                                                                                                                                                                                                                                  | 4                                                                                                                                                                                                                                                                                                                                                                                                                                                                                                                                                                                                                                                                                                                                                                                            | A                                                                                                                                                                                                                                                                                                                                                                                                                                                                                                                                                                                                                                                                                                                                                                                                      |                                                                                                                                                                                                                                                                                                                                                                                                                                                                                                                                                                                                                                                                                                                                                                                                                                                                                                                                                                                                           |                     |                                                                                                                                                                                               | 1241587                                                                                                                                                                                                                                                                                                                                                                                                                                                                                                                                                                                                                                                                                                                                                                                                                                                                                                                                                                      | LABELS<br>MUFFLER EXHAUST                                                             | 1-G2<br>1-E1                         |
| T COMP CAM CHAIN<br>NER HOLDER                                                                                                            | -                                                                                                                                                                                                                                                                                                                                                                                                                                                                                                                                  | 4                                                                                                                                                                                                                                                                                                                                                                                                                                                                                                                                                                                                                                                                                                                                                                                            | AC                                                                                                                                                                                                                                                                                                                                                                                                                                                                                                                                                                                                                                                                                                                                                                                                     |                                                                                                                                                                                                                                                                                                                                                                                                                                                                                                                                                                                                                                                                                                                                                                                                                                                                                                                                                                                                           | 2                   | 14560-MB0~b70                                                                                                                                                                                 | 1780956                                                                                                                                                                                                                                                                                                                                                                                                                                                                                                                                                                                                                                                                                                                                                                                                                                                                                                                                                                      | OIL PAN<br>DIL PUMP                                                                   | 1-81<br>1-81<br>1-81<br>1-81         |
| T COMP , CAM CHAIN                                                                                                                        |                                                                                                                                                                                                                                                                                                                                                                                                                                                                                                                                    |                                                                                                                                                                                                                                                                                                                                                                                                                                                                                                                                                                                                                                                                                                                                                                                              |                                                                                                                                                                                                                                                                                                                                                                                                                                                                                                                                                                                                                                                                                                                                                                                                        |                                                                                                                                                                                                                                                                                                                                                                                                                                                                                                                                                                                                                                                                                                                                                                                                                                                                                                                                                                                                           |                     | 14560 100 971                                                                                                                                                                                 | 2011245                                                                                                                                                                                                                                                                                                                                                                                                                                                                                                                                                                                                                                                                                                                                                                                                                                                                                                                                                                      | PEDAL GEARSHIFT<br>PISTON                                                             | 1-E1<br>1-C2                         |
| T COMP., CAM CHAIN                                                                                                                        |                                                                                                                                                                                                                                                                                                                                                                                                                                                                                                                                    |                                                                                                                                                                                                                                                                                                                                                                                                                                                                                                                                                                                                                                                                                                                                                                                              |                                                                                                                                                                                                                                                                                                                                                                                                                                                                                                                                                                                                                                                                                                                                                                                                        |                                                                                                                                                                                                                                                                                                                                                                                                                                                                                                                                                                                                                                                                                                                                                                                                                                                                                                                                                                                                           |                     |                                                                                                                                                                                               |                                                                                                                                                                                                                                                                                                                                                                                                                                                                                                                                                                                                                                                                                                                                                                                                                                                                                                                                                                              | PURGE CONTROL VALVE<br>RADIATOR                                                       | 1-87<br>1-F1<br>1-F7                 |
|                                                                                                                                           |                                                                                                                                                                                                                                                                                                                                                                                                                                                                                                                                    | `                                                                                                                                                                                                                                                                                                                                                                                                                                                                                                                                                                                                                                                                                                                                                                                            | AC                                                                                                                                                                                                                                                                                                                                                                                                                                                                                                                                                                                                                                                                                                                                                                                                     |                                                                                                                                                                                                                                                                                                                                                                                                                                                                                                                                                                                                                                                                                                                                                                                                                                                                                                                                                                                                           | -                   |                                                                                                                                                                                               |                                                                                                                                                                                                                                                                                                                                                                                                                                                                                                                                                                                                                                                                                                                                                                                                                                                                                                                                                                              | SHOCK ABSORBER RR                                                                     | 1-E5<br>1-F2<br>1-E6                 |
|                                                                                                                                           |                                                                                                                                                                                                                                                                                                                                                                                                                                                                                                                                    | 1                                                                                                                                                                                                                                                                                                                                                                                                                                                                                                                                                                                                                                                                                                                                                                                            |                                                                                                                                                                                                                                                                                                                                                                                                                                                                                                                                                                                                                                                                                                                                                                                                        | 1                                                                                                                                                                                                                                                                                                                                                                                                                                                                                                                                                                                                                                                                                                                                                                                                                                                                                                                                                                                                         | 1 ~                 |                                                                                                                                                                                               |                                                                                                                                                                                                                                                                                                                                                                                                                                                                                                                                                                                                                                                                                                                                                                                                                                                                                                                                                                              | STAND                                                                                 | 1-E1                                 |
|                                                                                                                                           |                                                                                                                                                                                                                                                                                                                                                                                                                                                                                                                                    | 1                                                                                                                                                                                                                                                                                                                                                                                                                                                                                                                                                                                                                                                                                                                                                                                            |                                                                                                                                                                                                                                                                                                                                                                                                                                                                                                                                                                                                                                                                                                                                                                                                        |                                                                                                                                                                                                                                                                                                                                                                                                                                                                                                                                                                                                                                                                                                                                                                                                                                                                                                                                                                                                           |                     |                                                                                                                                                                                               |                                                                                                                                                                                                                                                                                                                                                                                                                                                                                                                                                                                                                                                                                                                                                                                                                                                                                                                                                                              | STARTINC CLUTCH                                                                       | 1-81<br>1-87                         |
|                                                                                                                                           | 1                                                                                                                                                                                                                                                                                                                                                                                                                                                                                                                                  | 1                                                                                                                                                                                                                                                                                                                                                                                                                                                                                                                                                                                                                                                                                                                                                                                            |                                                                                                                                                                                                                                                                                                                                                                                                                                                                                                                                                                                                                                                                                                                                                                                                        |                                                                                                                                                                                                                                                                                                                                                                                                                                                                                                                                                                                                                                                                                                                                                                                                                                                                                                                                                                                                           |                     |                                                                                                                                                                                               | 1                                                                                                                                                                                                                                                                                                                                                                                                                                                                                                                                                                                                                                                                                                                                                                                                                                                                                                                                                                            |                                                                                       | :-D8<br>1-E1                         |
|                                                                                                                                           |                                                                                                                                                                                                                                                                                                                                                                                                                                                                                                                                    | 1                                                                                                                                                                                                                                                                                                                                                                                                                                                                                                                                                                                                                                                                                                                                                                                            |                                                                                                                                                                                                                                                                                                                                                                                                                                                                                                                                                                                                                                                                                                                                                                                                        |                                                                                                                                                                                                                                                                                                                                                                                                                                                                                                                                                                                                                                                                                                                                                                                                                                                                                                                                                                                                           | 1                   |                                                                                                                                                                                               | 1                                                                                                                                                                                                                                                                                                                                                                                                                                                                                                                                                                                                                                                                                                                                                                                                                                                                                                                                                                            | STRIPES                                                                               | 1-G2<br>1-F1                         |
|                                                                                                                                           |                                                                                                                                                                                                                                                                                                                                                                                                                                                                                                                                    |                                                                                                                                                                                                                                                                                                                                                                                                                                                                                                                                                                                                                                                                                                                                                                                              |                                                                                                                                                                                                                                                                                                                                                                                                                                                                                                                                                                                                                                                                                                                                                                                                        |                                                                                                                                                                                                                                                                                                                                                                                                                                                                                                                                                                                                                                                                                                                                                                                                                                                                                                                                                                                                           |                     |                                                                                                                                                                                               |                                                                                                                                                                                                                                                                                                                                                                                                                                                                                                                                                                                                                                                                                                                                                                                                                                                                                                                                                                              | SWITCHS                                                                               | 1-D3<br>1-F5                         |
|                                                                                                                                           | 1                                                                                                                                                                                                                                                                                                                                                                                                                                                                                                                                  | 1                                                                                                                                                                                                                                                                                                                                                                                                                                                                                                                                                                                                                                                                                                                                                                                            |                                                                                                                                                                                                                                                                                                                                                                                                                                                                                                                                                                                                                                                                                                                                                                                                        | 1                                                                                                                                                                                                                                                                                                                                                                                                                                                                                                                                                                                                                                                                                                                                                                                                                                                                                                                                                                                                         | 1                   |                                                                                                                                                                                               |                                                                                                                                                                                                                                                                                                                                                                                                                                                                                                                                                                                                                                                                                                                                                                                                                                                                                                                                                                              | TENSIONER                                                                             | 1-85                                 |
| · · · · · · · · · · · · · · · · · · ·                                                                                                     | 1                                                                                                                                                                                                                                                                                                                                                                                                                                                                                                                                  |                                                                                                                                                                                                                                                                                                                                                                                                                                                                                                                                                                                                                                                                                                                                                                                              |                                                                                                                                                                                                                                                                                                                                                                                                                                                                                                                                                                                                                                                                                                                                                                                                        | 1                                                                                                                                                                                                                                                                                                                                                                                                                                                                                                                                                                                                                                                                                                                                                                                                                                                                                                                                                                                                         | 1 -                 |                                                                                                                                                                                               | 0115527                                                                                                                                                                                                                                                                                                                                                                                                                                                                                                                                                                                                                                                                                                                                                                                                                                                                                                                                                                      | THERMOSTAT                                                                            | i-C7<br>1-F1                         |
|                                                                                                                                           | 1                                                                                                                                                                                                                                                                                                                                                                                                                                                                                                                                  | ł.                                                                                                                                                                                                                                                                                                                                                                                                                                                                                                                                                                                                                                                                                                                                                                                           |                                                                                                                                                                                                                                                                                                                                                                                                                                                                                                                                                                                                                                                                                                                                                                                                        | 1                                                                                                                                                                                                                                                                                                                                                                                                                                                                                                                                                                                                                                                                                                                                                                                                                                                                                                                                                                                                         | 1 *                 |                                                                                                                                                                                               | 0496653                                                                                                                                                                                                                                                                                                                                                                                                                                                                                                                                                                                                                                                                                                                                                                                                                                                                                                                                                                      | TOP BRIDGE                                                                            | 1-06                                 |
|                                                                                                                                           | 1                                                                                                                                                                                                                                                                                                                                                                                                                                                                                                                                  | ł.                                                                                                                                                                                                                                                                                                                                                                                                                                                                                                                                                                                                                                                                                                                                                                                           | ļ                                                                                                                                                                                                                                                                                                                                                                                                                                                                                                                                                                                                                                                                                                                                                                                                      | 1                                                                                                                                                                                                                                                                                                                                                                                                                                                                                                                                                                                                                                                                                                                                                                                                                                                                                                                                                                                                         | 1 -                 |                                                                                                                                                                                               | 2410892                                                                                                                                                                                                                                                                                                                                                                                                                                                                                                                                                                                                                                                                                                                                                                                                                                                                                                                                                                      | TURN SIGNAL                                                                           | 1-C5<br>1-F4                         |
| FLANGE 6X14                                                                                                                               | 3                                                                                                                                                                                                                                                                                                                                                                                                                                                                                                                                  | 4                                                                                                                                                                                                                                                                                                                                                                                                                                                                                                                                                                                                                                                                                                                                                                                            |                                                                                                                                                                                                                                                                                                                                                                                                                                                                                                                                                                                                                                                                                                                                                                                                        |                                                                                                                                                                                                                                                                                                                                                                                                                                                                                                                                                                                                                                                                                                                                                                                                                                                                                                                                                                                                           | 6                   | 96000-06014-00                                                                                                                                                                                | 0782854                                                                                                                                                                                                                                                                                                                                                                                                                                                                                                                                                                                                                                                                                                                                                                                                                                                                                                                                                                      | WATER PIPE                                                                            | 1-84<br>1-07                         |
| FLANGE 6X40                                                                                                                               | 3                                                                                                                                                                                                                                                                                                                                                                                                                                                                                                                                  | 4                                                                                                                                                                                                                                                                                                                                                                                                                                                                                                                                                                                                                                                                                                                                                                                            |                                                                                                                                                                                                                                                                                                                                                                                                                                                                                                                                                                                                                                                                                                                                                                                                        |                                                                                                                                                                                                                                                                                                                                                                                                                                                                                                                                                                                                                                                                                                                                                                                                                                                                                                                                                                                                           | 6                   | 96001-06014-00                                                                                                                                                                                | 2154672                                                                                                                                                                                                                                                                                                                                                                                                                                                                                                                                                                                                                                                                                                                                                                                                                                                                                                                                                                      | WHEEL FR<br>WHEEL RR                                                                  | 1-89<br>1-01<br>1-E3<br>1-F6         |
|                                                                                                                                           | NER<br>B. CAM CHAIN TENSIONER<br>MP., CAM CHAIN TENSIONER<br>MP., CAM CHAIN TENSIONER<br>MP., CAM CHAIN TENSIONER<br>T COMP., CAM CHAIN<br>NER HOLDER<br>T COMP. CAM CHAIN<br>NER HOLDER<br>T COMP. CAM CHAIN<br>NER HOLDER<br>T COMP. CAM CHAIN<br>NER HOLDER<br>T COMP., CAM CHAIN<br>NER HOLDER<br>T COMP., CAM CHAIN<br>NER HOLDER<br>T COMP., CAM CHAIN<br>NER HOLDER<br>T COMP., CAM CHAIN<br>NER HOLDER<br>DES, 7X15<br>, 8MM<br>, 6MM<br>, 7MM<br>DECIAL LOCK, 6MM<br>DCK, 6MM<br>DCK, 8MM<br>FLANGE, 6X16<br>FLANGE, 6X14 | NER       3         B, CAM CHAIN       3         MP., CAM CHAIN TENSIONER       3         MP., CAM CHAIN TENSIONER       -         MP., CAM CHAIN TENSIONER       -         MP., CAM CHAIN TENSIONER       -         T COMP, CAM CHAIN TENSIONER       -         T COMP, CAM CHAIN       -         NER HOLDER       -         T COMP, CAM CHAIN       -         VER HOLDER       -         JBS, 7X15       3         , 6MM       3         , 7MM       3         PECIAL LOCK, 6MM       3         DCK, 6MM       3         DCK, 8MM       3         FLANGE, 6X16       3         FLANGE, 6X16       3 | NER       3       4         B, CAM CHAIN       3       4         MP., CAM CHAIN TENSIONER       3       -         MP., CAM CHAIN TENSIONER       -       4         T COMP, CAM CHAIN       -       4         VER HOLDER       -       4         T COMP, CAM CHAIN       -       4         VER HOLDER       -       4         T COMP, CAM CHAIN       -       4         VER HOLDER       -       4         JBS, 7X15       3       4         , 6MM       3       4         , 7MM       3       4         PECIAL LOCK, 6MM       3       4         OCK, 6MM       3       4         FLANGE, 6X16       3       4         FLANGE, 6X16       3       4 | NER       3       4         B, CAM CHAIN       3       4         MP., CAM CHAIN TENSIONER       3       -         -       4       A         MP., CAM CHAIN TENSIONER       -       4         T COMP., CAM CHAIN       -       4         NER HOLDER       -       4       AC         T COMP., CAM CHAIN       -       4       AC         JBS, 7X15       3       4       AC         JBS, 7X15       3       4       AC         JBS, 7X15       3       4       AC         CCK, 6MM       3       4       AC         DCK, 6MM       3       4       AC         DCK, 6MM       3       4 | NER       3       4 | NER       3       4        1         B, CAM CHAIN       3       4        2         MP., CAM CHAIN TENSIONER       3       -        2         MP., CAM CHAIN TENSIONER       -       4       A | NER       3       4        1       14540-M82-000         B, CAM CHAIN       3       4        2       14541-MB0-000         MP., CAM CHAIN TENSIDNER       -       4       A        2       14550-MB0-870         MP., CAM CHAIN TENSIDNER       -       4       AC        2       14550-MB0-870         MP., CAM CHAIN TENSIDNER       -       4       AC        2       14560-MB0-870         MP., CAM CHAIN TENSIDNER       -       4       AC        2       14560-MB0-870         MP., CAM CHAIN TENSIDNER       -       4       AC        2       14560-MB0-870         MP., CAM CHAIN       -       4       AC        2       14560-MB0-870         TCOMP, CAM CHAIN       -       4       AC        2       14560-MB0-871         TCOMP, CAM CHAIN       -       4       AC        2       14560-MB0-872         TCOMP, CAM CHAIN       -       4       AC        2       14560-MB0-872         JBS, 7X15       3       4        2       14560-MB0-872       34560-MB | NER       3       4                                                                   | NER       3       4                  |

 RC15E ENGINE NO
 2000022 TO 2008111

 RC15E ENGINE NO
 2100012 TO 2103474

 RC15E ENGINE NO
 2102802 TO 2103712

| RIGHT CRANKCASE COVER                                                                                                                                                                                                                                                                                                                                                                                                                                                                                                                                                                                                                                                                                                                                                                                                                                                                                                                                                                                                                                                                                                                                                                                                                                                                                                                                                                                                                                                                                                                                                                                                                                                                                                                                                                                                                                                                                                                                                                                                                                                                                                                                                                                                                                                                                                                                                                                                                                                                                                                                                                                                                                                                                                                                                                                                                                                                                                                                                                                                                                                                                                                                                                                                                                                                                                                                                                                                                                                                                                                     | CLUTCH                                                                                                                                                                                                                                                                                                                                                                                                                                                                                                                                                                                                                                                                                                                                                                                                                                                                                                                                                                                         | CONTENTS                                                                                                                                                                                                                                                                                                                                                                                                                                                                                                                                                                                                                                                                                                                                                                                                                                                                                                                                                                                                                                                                                                                                                                                                                                                                                                                                                                                                                                                                           |
|-------------------------------------------------------------------------------------------------------------------------------------------------------------------------------------------------------------------------------------------------------------------------------------------------------------------------------------------------------------------------------------------------------------------------------------------------------------------------------------------------------------------------------------------------------------------------------------------------------------------------------------------------------------------------------------------------------------------------------------------------------------------------------------------------------------------------------------------------------------------------------------------------------------------------------------------------------------------------------------------------------------------------------------------------------------------------------------------------------------------------------------------------------------------------------------------------------------------------------------------------------------------------------------------------------------------------------------------------------------------------------------------------------------------------------------------------------------------------------------------------------------------------------------------------------------------------------------------------------------------------------------------------------------------------------------------------------------------------------------------------------------------------------------------------------------------------------------------------------------------------------------------------------------------------------------------------------------------------------------------------------------------------------------------------------------------------------------------------------------------------------------------------------------------------------------------------------------------------------------------------------------------------------------------------------------------------------------------------------------------------------------------------------------------------------------------------------------------------------------------------------------------------------------------------------------------------------------------------------------------------------------------------------------------------------------------------------------------------------------------------------------------------------------------------------------------------------------------------------------------------------------------------------------------------------------------------------------------------------------------------------------------------------------------------------------------------------------------------------------------------------------------------------------------------------------------------------------------------------------------------------------------------------------------------------------------------------------------------------------------------------------------------------------------------------------------------------------------------------------------------------------------------------------------|------------------------------------------------------------------------------------------------------------------------------------------------------------------------------------------------------------------------------------------------------------------------------------------------------------------------------------------------------------------------------------------------------------------------------------------------------------------------------------------------------------------------------------------------------------------------------------------------------------------------------------------------------------------------------------------------------------------------------------------------------------------------------------------------------------------------------------------------------------------------------------------------------------------------------------------------------------------------------------------------|------------------------------------------------------------------------------------------------------------------------------------------------------------------------------------------------------------------------------------------------------------------------------------------------------------------------------------------------------------------------------------------------------------------------------------------------------------------------------------------------------------------------------------------------------------------------------------------------------------------------------------------------------------------------------------------------------------------------------------------------------------------------------------------------------------------------------------------------------------------------------------------------------------------------------------------------------------------------------------------------------------------------------------------------------------------------------------------------------------------------------------------------------------------------------------------------------------------------------------------------------------------------------------------------------------------------------------------------------------------------------------------------------------------------------------------------------------------------------------|
|                                                                                                                                                                                                                                                                                                                                                                                                                                                                                                                                                                                                                                                                                                                                                                                                                                                                                                                                                                                                                                                                                                                                                                                                                                                                                                                                                                                                                                                                                                                                                                                                                                                                                                                                                                                                                                                                                                                                                                                                                                                                                                                                                                                                                                                                                                                                                                                                                                                                                                                                                                                                                                                                                                                                                                                                                                                                                                                                                                                                                                                                                                                                                                                                                                                                                                                                                                                                                                                                                                                                           |                                                                                                                                                                                                                                                                                                                                                                                                                                                                                                                                                                                                                                                                                                                                                                                                                                                                                                                                                                                                | TITLE         GRID           AIR CLEANER         :-E9           ALTERWATOR         1-B8           BATTERY         1-66           BRAKE CALIPER FR         1-D11           BRAKE CALIPER RR         1-E2           BRAKE CALIPER RR         1-D21           BRAKE CALIPER RR         1-D22           BRAKE MASTER CYL FF         1-D4           BRAKE MASTER CYL RF         1-D3           CAM CHAIN         1-B5           CAMGHAT         1-B4           CANSTER CYL RF         1-F12           CARBURETOR ASSY LINKI         1-08           CAUTON WASTER COVINDER 1-B6         1-D3           COWINGL LIVERS         1-D3           COWIL COUNTONE RIS 1-20         1-B6           CAUTON WASTER COVINE R         1-B5           CAME CASS COVIR L         1-E5           CORNUL LIVER SCOVIR L         1-B6           COWIL RR         1-E5           CANKKASS COVIR L         1-B6           CANKORASE COVIR L         1-B6           CANKHAFT         1-22           CVILINDER HEAD TOR         1-B1           CVILINDER HEAD FR         1-B1           CVILINDER HEAD FR         1-B1           CVILINDER HEAD                                                                                                                                                                                                                                                                                                                                                              |
| VF750F       83       V       V       V       V       V       V       V       V       V       V       V       V       V       V       V       V       V       V       V       V       V       V       V       V       V       V       V       V       V       V       V       V       V       V       V       V       V       V       V       V       V       V       V       V       V       V       V       V       V       V       V       V       V       V       V       V       V       V       V       V       V       V       V       V       V       V       V       V       V       V       V       V       V       V       V       V       V       V       V       V       V       V       V       V       V       V       V       V       V       V       V       V       V       V       V       V       V       V       V       V       V       V       V       V       V       V       V       V       V       V       V       V       V       V       V       V       V </td <td>VF750F 83<br/>VF750F 84       V       V       V       V       V       V       V       V       V       V       V       V       V       V       V       V       V       V       V       V       V       V       V       V       V       V       V       V       V       V       V       V       V       V       V       V       V       V       V       V       V       V       V       V       V       V       V       V       V       V       V       V       V       V       V       V       V       V       V       V       V       V       V       V       V       V       V       V       V       V       V       V       V       V       V       V       V       V       V       V       V       V       V       V       V       V       V       V       V       V       V       V       V       V       V       V       V       V       V       V       V       V       V       V       V       V       V       V       V       V       V       V       V       V       V       V       V</td> <td>POEL FUNP         1-E/<br/>FUEL TANA         1-E/<br/>CASKET KIT B         1-C:11<br/>GASKIT KIT A           GASKET KIT B         1-C:11<br/>GASKIT KIT A         1-C:11<br/>GASKIT KIT A         1-C:11<br/>GASKIT KIT A           HADDLEBAF         1-D06<br/>HEADLICHT         1-D1<br/>HORN         1-D28<br/>IGNITIDA COLL         1-D6<br/>HORN           HORN         1-D28<br/>IGNITIDA COLL         1-F6<br/>INSTRUM-NTS         1-D1<br/>LAFELS         1-G2<br/>MUFFLET; EXHAUST         1-E10<br/>DIL FJ.TER           OIL FJ.TER         1-B11<br/>OIL F.MP         1-B11<br/>DIL F.MP         1-B11<br/>DIL F.MP         1-B11<br/>DIL F.MP           PUJ.SE GEARSHIFT         1-E11<br/>PIJ.GE GEARSHIFT         1-E11<br/>PIJ.GE GEARSHIFT         1-E11<br/>PIJ.GE GEARSHIFT           PUJ.GE CONTROL VALVE         1-F5<br/>STATOR         1-E5<br/>STAND         1-E5<br/>STARTER MOTOR         1-B7<br/>STEF           STEF NG STEM         1-D6<br/>STEF         1-E6<br/>STARTER MOTOR         1-E11<br/>STRIFES         1-G2<br/>SWINGARM         1-F10<br/>STAILLIGHT           STREF NG STEM         1-D6<br/>STAILLIGHT         1-F5<br/>TRNS STAF         1-D12<br/>WATER PIPES         1-G2<br/>SWINGARM           THEMISSTAT         1-C7<br/>TOOLS         1-F10<br/>STAILLIGHT         1-F5<br/>TRNS STAF         1-G7           TOULSTATER PUMP         1-38<br/>WATER PIPE         1-C7         1-G7           WATER PIPE         1-C7         1-00<br/>STREF         1-B7           WATE</td> | VF750F 83<br>VF750F 84       V       V       V       V       V       V       V       V       V       V       V       V       V       V       V       V       V       V       V       V       V       V       V       V       V       V       V       V       V       V       V       V       V       V       V       V       V       V       V       V       V       V       V       V       V       V       V       V       V       V       V       V       V       V       V       V       V       V       V       V       V       V       V       V       V       V       V       V       V       V       V       V       V       V       V       V       V       V       V       V       V       V       V       V       V       V       V       V       V       V       V       V       V       V       V       V       V       V       V       V       V       V       V       V       V       V       V       V       V       V       V       V       V       V       V       V       V | POEL FUNP         1-E/<br>FUEL TANA         1-E/<br>CASKET KIT B         1-C:11<br>GASKIT KIT A           GASKET KIT B         1-C:11<br>GASKIT KIT A         1-C:11<br>GASKIT KIT A         1-C:11<br>GASKIT KIT A           HADDLEBAF         1-D06<br>HEADLICHT         1-D1<br>HORN         1-D28<br>IGNITIDA COLL         1-D6<br>HORN           HORN         1-D28<br>IGNITIDA COLL         1-F6<br>INSTRUM-NTS         1-D1<br>LAFELS         1-G2<br>MUFFLET; EXHAUST         1-E10<br>DIL FJ.TER           OIL FJ.TER         1-B11<br>OIL F.MP         1-B11<br>DIL F.MP         1-B11<br>DIL F.MP         1-B11<br>DIL F.MP           PUJ.SE GEARSHIFT         1-E11<br>PIJ.GE GEARSHIFT         1-E11<br>PIJ.GE GEARSHIFT         1-E11<br>PIJ.GE GEARSHIFT           PUJ.GE CONTROL VALVE         1-F5<br>STATOR         1-E5<br>STAND         1-E5<br>STARTER MOTOR         1-B7<br>STEF           STEF NG STEM         1-D6<br>STEF         1-E6<br>STARTER MOTOR         1-E11<br>STRIFES         1-G2<br>SWINGARM         1-F10<br>STAILLIGHT           STREF NG STEM         1-D6<br>STAILLIGHT         1-F5<br>TRNS STAF         1-D12<br>WATER PIPES         1-G2<br>SWINGARM           THEMISSTAT         1-C7<br>TOOLS         1-F10<br>STAILLIGHT         1-F5<br>TRNS STAF         1-G7           TOULSTATER PUMP         1-38<br>WATER PIPE         1-C7         1-G7           WATER PIPE         1-C7         1-00<br>STREF         1-B7           WATE |
| 12 1-B 6<br>RC15E ENGINE NO. 2000022 TO 2008111<br>RC15E ENGINE NO. 2100012 TO 2103474<br>RC15E ENGINE NO. 2102802 TO 2103712                                                                                                                                                                                                                                                                                                                                                                                                                                                                                                                                                                                                                                                                                                                                                                                                                                                                                                                                                                                                                                                                                                                                                                                                                                                                                                                                                                                                                                                                                                                                                                                                                                                                                                                                                                                                                                                                                                                                                                                                                                                                                                                                                                                                                                                                                                                                                                                                                                                                                                                                                                                                                                                                                                                                                                                                                                                                                                                                                                                                                                                                                                                                                                                                                                                                                                                                                                                                             | 13                                                                                                                                                                                                                                                                                                                                                                                                                                                                                                                                                                                                                                                                                                                                                                                                                                                                                                                                                                                             | GRID MO.<br>1-B 6                                                                                                                                                                                                                                                                                                                                                                                                                                                                                                                                                                                                                                                                                                                                                                                                                                                                                                                                                                                                                                                                                                                                                                                                                                                                                                                                                                                                                                                                  |

|                                                                                                                                                                                                                                                                                                                                                                                                                                                                                                                                                                                                                                                                                                                                                                                                                                                                                                                                                                                           | PULSE GENERATOR • STARTING CLUTCH                                                                                                                                                                                                                                                                                                                                                                                                                                                                                                                                                                                                                                                                                                                                                                                                                                                                                                                                                                                                                                                                                                                                                                                                                                                                                                                                             |                                                                                                                                                                                                                                                                                                                                                                                                                                                                                                                                                                                                                                                                                                                                                                                                                                                                                                                                                                                                                                                                                           |
|-------------------------------------------------------------------------------------------------------------------------------------------------------------------------------------------------------------------------------------------------------------------------------------------------------------------------------------------------------------------------------------------------------------------------------------------------------------------------------------------------------------------------------------------------------------------------------------------------------------------------------------------------------------------------------------------------------------------------------------------------------------------------------------------------------------------------------------------------------------------------------------------------------------------------------------------------------------------------------------------|-------------------------------------------------------------------------------------------------------------------------------------------------------------------------------------------------------------------------------------------------------------------------------------------------------------------------------------------------------------------------------------------------------------------------------------------------------------------------------------------------------------------------------------------------------------------------------------------------------------------------------------------------------------------------------------------------------------------------------------------------------------------------------------------------------------------------------------------------------------------------------------------------------------------------------------------------------------------------------------------------------------------------------------------------------------------------------------------------------------------------------------------------------------------------------------------------------------------------------------------------------------------------------------------------------------------------------------------------------------------------------|-------------------------------------------------------------------------------------------------------------------------------------------------------------------------------------------------------------------------------------------------------------------------------------------------------------------------------------------------------------------------------------------------------------------------------------------------------------------------------------------------------------------------------------------------------------------------------------------------------------------------------------------------------------------------------------------------------------------------------------------------------------------------------------------------------------------------------------------------------------------------------------------------------------------------------------------------------------------------------------------------------------------------------------------------------------------------------------------|
|                                                                                                                                                                                                                                                                                                                                                                                                                                                                                                                                                                                                                                                                                                                                                                                                                                                                                                                                                                                           | $ \begin{array}{c} 17 \\ 17 \\ 17 \\ 19 \\ 19 \\ 19 \\ 19 \\ 10 \\ 10 \\ 10 \\ 10 \\ 10 \\ 10 \\ 10 \\ 10$                                                                                                                                                                                                                                                                                                                                                                                                                                                                                                                                                                                                                                                                                                                                                                                                                                                                                                                                                                                                                                                                                                                                                                                                                                                                    | CONTENTS           AIR CLEANER         1-89           AIR CLEANER         1-89           ALTERNATOR         1-88           BATTERNATOR         1-88           BATTERNATOR         1-88           BATTERNY         1 E6           BRAKE CALIPER FR         1-21           BRAKE CALIPER RR         1-22           BRAKE MASTER CYL FR         1-104           BRAKE MASTER CYL FR         1-21           CAM CHAIN         1-85           CAMSTER CYL FR         1-12           CAMSTER CYL FR         1-12           CAMSTER CYL FR         1-12           CAMSTER CYL FR         1-12           CAMBURETOR COMPONENTS         1-03           CUTCH MASTER CYLINDER         1-03           CONTAL LEVERS         1-03           CONTAL LEVERS         1-03           CONTAL LEVERS         1-03           CONTAL EVERS         1-03           CONTAL LEVERS         1-03           CONTAL LEVERS |
| VF750F 83       V       V       V       V       V       V       V       V       V       V       V       V       V       V       V       V       V       V       V       V       V       V       V       V       V       V       V       V       V       V       V       V       V       V       V       V       V       V       V       V       V       V       V       V       V       V       V       V       V       V       V       V       V       V       V       V       V       V       V       V       V       V       V       V       V       V       V       V       V       V       V       V       V       V       V       V       V       V       V       V       V       V       V       V       V       V       V       V       V       V       V       V       V       V       V       V       V       V       V       V       V       V       V       V       V       V       V       V       V       V       V       V       V       V       V       V       V       V | VF750F 83<br>VF750F 84       V       V       V       V       V       V       V       A       Composition       Composit | FRAME BODY       1-58         FROMT SUCK ABSORBER       1-00         FUEL PUMP       1-E7         GASKET KIT B       1-C11         GASKET KIT B       1-C11         GASKET FT DRUM       1-C6         HADULEBAR       1-01         HGNIT KIT A       1-101         HGNIT KIT A       1-01         HADLIGHT       1-01         HGNI       1-C6         HADLIGHT       1-01         HGNITION COLL       1-F6         INSTRUMENTS       1-01         LABELS       1-G2         MUFFIER EXHAUST       1-B11         DIL PAN       1-B11         DIL PAN       1-B11         PEDJL BGAKE       1-C11         PEDJL GASKIFT       1-B11         PUNP       1-B11         SCAT       1-C2         PURGE CONTADL VALVE       1-72         STARTEN MOTOR                                                                                                                                   |

RC15E ENCINE NO 2000022 TO 2:08111 RC15E ENGINE ND 2100012 TO 2103474

RC15E ENGINE NO 2102802 TO 2103712

1-B 7

339 - BMB2 - 8

PART NUMBER

11631-MB2-000

11631-MB2-010

11636-MB0-000

31100-MB2-004

1 11641-MB2-000

1 11642-MB0-000

1 31100-MB2-691

1 31110-MB2-004

1 31110-MB2-690

1 31120-MB2-690

1 31120-MB2-691

1 31130-MB4-000

1 35610-MB2-003

1 35753-MB2-010

1 90023-HA7-670

1 90023-428-000

2 93500-06012-0A

31130-MBC-000

35753-MB2-000

31120-MB2-004

IONDA

1426345

1791870

1240886

1426352

1240902

1428838

1853779

1428879

1792076

1428887

1792084

184112\*

1243138

1434752

1439223

1429125

1853878

2104685

0684803

0182360

CODE

0

Û.

1

1

SERIAL NUMBER

TO

----

.....

----- 2003114