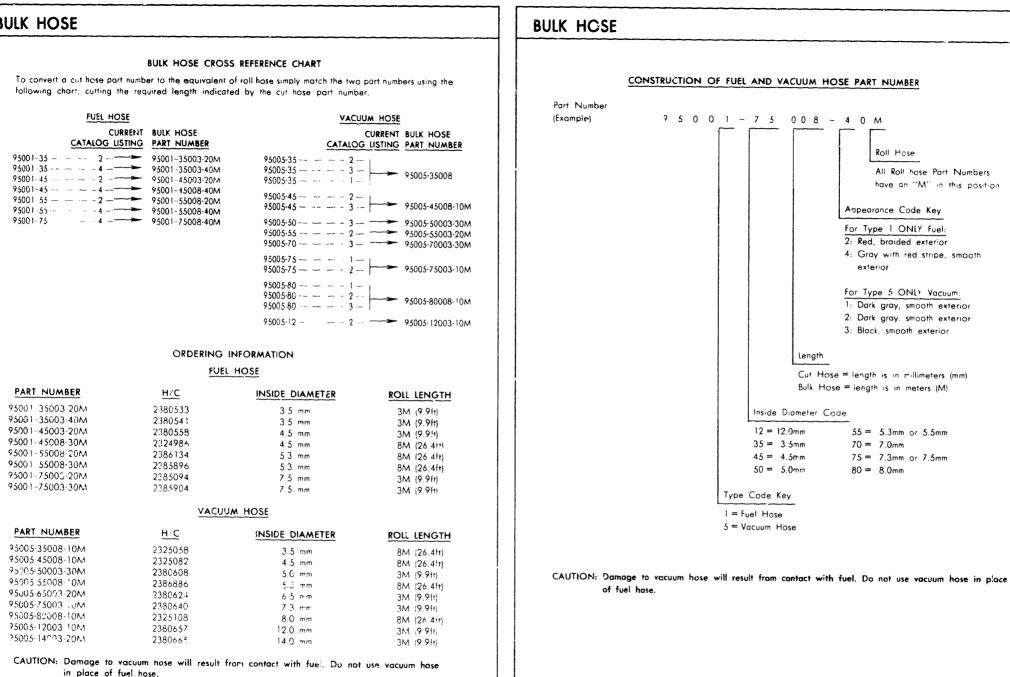

| 3. lats<br>3 2ats                              |
| Coolant type<br>Coolant ratio                                             | P N CUO8730<br>50 50                           | P N CUO8730<br>50 50                           |
| Chain lubricant<br>Pro Honda chain lube                                   | P. N. 08209-0002                               | P N 08209-0002                                 |
| Fork pil<br>Pro Honda                                                     | P N: 08208-0010<br>10W<br>R H 360cc. L H-380cc | P N: 08208-0010<br>10W<br>R H:360cc: L H:380cc |
| Brake fluid - Pro Honda DOT 4                                             | P N: 08203-0004                                | P N: 08203-0004                                |

хv

GRID

#### **BULK HOSE**



GRID

A-9

## COMMONLY REQUIRED REPLACEMENT PARTS

| /F750F'83                    | v      | v |          |        |        |     |                                |         |
|------------------------------|--------|---|----------|--------|--------|-----|--------------------------------|---------|
| /F750F'84                    | F      | F |          |        |        |     |                                |         |
|                              | 7      | 7 | A        |        |        |     |                                |         |
|                              | 5      | 5 | R        |        |        |     |                                |         |
|                              | 0      | 0 | E        |        |        | ۵   |                                |         |
|