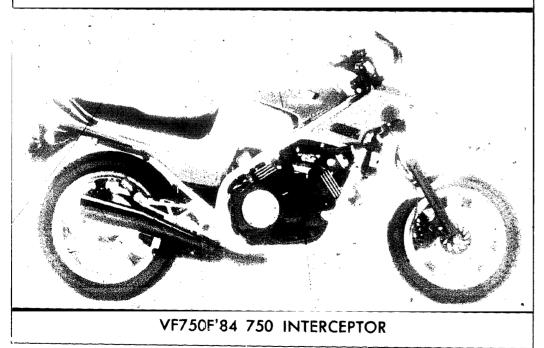

## MODEL ID PHOTO

Υ., '

VF750F'83 V45 INTERCEPTOR

|                                                        |                                                         | ······································                             |
|--------------------------------------------------------|---------------------------------------------------------|--------------------------------------------------------------------|
| SECTION/SUBJECT                                        | VF750F'83                                               | VF750F'84                                                          |
| ENGINE                                                 |                                                         |                                                                    |
| Cylinder Strokes                                       | Four Cylinders<br>4-Stroke<br>Liauid Cooled<br>OHV<br>4 | Four Cylinders<br>4-Stroke<br>Lauid Cooled<br>OHV<br>4             |
| Displacement                                           | 748cc                                                   | 748cc                                                              |
| Lubrication system                                     | Wet Sump                                                | Wet Sump                                                           |
| Carburetor<br>Main jet<br>Slow jet                     | C V.:VD52B.32 30mm<br>Pri # 128.Sec # 128<br># 38       | C.V.:VD52C<br>49st: # 112, # 110-CAL # 128<br>CA # 38 (49st. # 38) |
| TRANSMISSION                                           |                                                         |                                                                    |
| Transmission type                                      | Manyat<br>5 Speed<br>Manyat<br>1-N-2:3-4-5              | Manuai<br>5 Speed<br>Manuai<br>1-N:2-3-4-5                         |
| CHASSIS                                                | ■ = = = = = = = = = = = = = = = = = = =                 |                                                                    |
| Fuel tank capacity (Std)<br>Fuel tank capacity (Res)   | 5.8gal<br>1.1ga                                         | 5 8ga:<br>1 1gal                                                   |
| Air filter type                                        | Paper                                                   | Paper                                                              |
| Countershaft sprocket                                  | 17T<br>44T                                              | 17 T<br>44 T                                                       |
| Drive chain                                            | 50-1101                                                 | 50-110                                                             |
| Front Brake                                            | Double Disc                                             | Double Disc                                                        |
| Rear Brake                                             | Single Disc                                             | Singia Disc                                                        |
| Front tire                                             | 120 80 X 16<br>32PSI                                    | 120 80 X 16<br>32PSI                                               |
| Rear tire                                              | 130 80 X 18<br>40PSI                                    | 130 80 X 8<br>40PSI                                                |
| SERVICE/TUNING                                         |                                                         | ······································                             |
| Valve clearance:<br>Intake<br>Exhaust<br>Ignition type | 0 12mm (0 005';<br>0 12mm (0 005')<br>CD1               | 0 12mm (0 005')<br>0 12mm (0 005')<br>CDI                          |
| Spark plug gap                                         | 0.8-0.9mm (0.031-0.035)                                 | 0 8-0 9mm (0 031-0 035')                                           |
| LUBRICATION                                            | · · · · · · · · · · · · · · · · · · ·                   | -I                                                                 |
| Recommended fuel                                       |                                                         | 86+ Octane                                                         |

## MODEL ID PHOTO

×γ

VF750F'83 V45 INTERCEPTOR