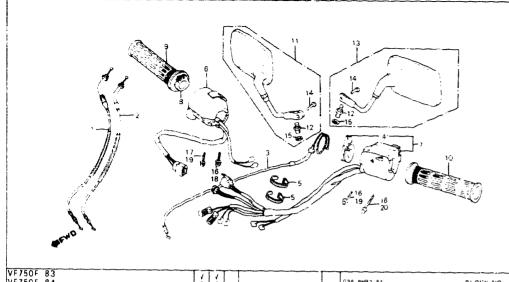

## COMMONLY REQUIRED REPLACEMENT PARTS

| /F750F'83                    | v      | v |          |        |        |     |                                |         |
|------------------------------|--------|---|----------|--------|--------|-----|--------------------------------|---------|
| /F750F'84                    | F      | F |          |        |        |     |                                |         |
|                              | 7      | 7 | A        |        |        |     |                                |         |
|                              | 5      | 5 | R        |        |        |     |                                |         |
|                              | 0      | 0 | E        |        |        | ۵   |                                |         |
|                              | F      | F | Ā        |        |        | т   |                                |         |
|                              | ł      |   | <u> </u> |        |        | Ŷ   |                                |         |
|                              | 8      | 8 | с        |        |        |     |                                |         |
|                              | 3      | 4 | ŏ        |        |        | R   |                                |         |
| REF                          |        |   | Ď        | SERIAL | NUMBER | E   |                                | HONDA   |
| NO DESCRIPTION               | 3      | 4 | E        | FROM   | то     | ā   | PART NUMBER                    | CODE    |
|                              |        |   |          |        |        |     |                                |         |
| BATTERY (12V 14AH YUASA)     | 3      | 4 |          |        |        | 1   | 31500-MB1-672                  | 3046406 |
| BULB, HEADLIGHT              |        |   |          |        |        |     |                                |         |
| (H4 JA12V60/55W)             | 3      | 4 |          |        |        | 1   | 34901-MC7-601                  | 1288612 |
| BULB, TURN SIGNAL (12V23/9W) | 3      | 4 |          |        |        | 2   | 34905-425-671                  | 0824326 |
| BULB, TURN SIGNAL (12V23W)   | 3      | 4 |          |        |        | 2   | 34905-268-671                  | 0145318 |
| CAB'LE COMP CHOKE            | 3      | - |          |        |        | 1   | 17950-MB2-000                  | 1427723 |
| CABLE COMP. CHOKE            | _      | 4 |          |        |        | 1   | 17950-MB2-700                  | 1698463 |
| CABLE, SPEEDOMETER INNER     | ~ ]    | 4 |          |        |        | 1   | 44831-KJ9-000                  | 2522969 |
| CABLE, SPEEDOMETER INNER     | 3      | _ |          |        |        | 1   | 44831-371-000                  | 1435270 |
| CYLINDER ASSY FR BRAKE       | Ŭ      |   |          |        |        |     |                                | 1400270 |
| MASTER                       | 3      | 4 |          |        |        | 1   | 45500-MB4- 573                 | 1666874 |
| DISK CLUTCH FRICTION         | 3      | 4 |          |        |        | 7   | 22201-MB0-003                  | 1242551 |
|                              | Ť      |   |          |        |        | ľ   |                                | 124200  |
| FILTER, OIL                  | 3      | 4 |          |        | ~~~    | 1   | 15410-MJ0-004                  | 3481355 |
| FLOAT SET                    | 3      | 4 |          |        |        | 4   | 16013-MB0-671                  | 1241751 |
| FUSE B (10A)                 | 3      | 4 |          |        |        | 2   | 98200-21000                    | 0562793 |
| FUSE B (15A)                 | 3      | 4 |          |        |        | 5   | 98200-21500                    | 0252387 |
| FUSE F (30A)                 | 3      | 4 |          |        |        | •   | 98200-53000                    | 0412676 |
| GASKET KIT A                 | _      |   |          |        |        |     | 0.000                          |         |
| GASKET KIT B                 | 3<br>3 | 4 |          |        |        |     | 061A1-MB2-000                  | 1431758 |
| GASKET SET                   | 3      | 4 |          |        |        | 1   | 061B1-MB2-010<br>16010-MB0-871 | 1708015 |
| GASKET SET                   | 3      | - |          |        |        |     |                                | 3516416 |
| GASKET SET                   | -      |   | AC       |        |        | 4   | 16010-MB0-871                  | 3516416 |
| GASKET SET                   | ~      | 4 | A        |        |        | 4   | 16010-MB6-681                  | 2076362 |
| GASKET, EX PIPE              | 3      | 4 |          |        |        | 4   | 18291-216-000                  | 0028241 |
| GASKET HEAD COVER            | 3      | 4 |          |        |        | 2   | 12391-MB2-010                  | 2094035 |
| GRIP L HANDLEBAR             | 3      | 4 |          |        |        | 1   | 53166-390-780                  | 0483438 |
| GRIP R HANDLEBAR             | 3      | 4 | 1        |        |        | 1   | 53165-390-780                  | 0483420 |
| HEADLIGHT ASSY (12V 60.55W)  | 3      | 4 |          |        |        | 1   | 33100-MB2-671                  | 1432236 |
| HEADLIGHT UNIT               | 3      | 4 |          |        |        | 1   | 33120-MB0-771                  | 1437144 |
| KEY SET                      | 3      | 1 | l        |        |        |     | 35010-MB2-030                  | 2660629 |
| KEY SET                      | -      | 4 | A        |        |        | 1   | 35010-MB2-700                  | 1700335 |
| KEY SET                      | _      | 4 | AC       |        |        | 1   | 35010-MB2-880                  | 1700335 |
|                              |        |   | 140      |        |        | 1 1 | 100010-002-000                 | 1/00343 |

COMMONLY REQUIRED REPLACEMENT PARTS

(Continued)

| VF750F'83<br>VF750F'84            | V<br>F<br>7<br>5<br>0 | V<br>F<br>7<br>5<br>0 | A<br>R      |        |        |             |               |         |
|-----------------------------------|-----------------------|-----------------------|-------------|--------|--------|-------------|---------------|---------|
|                                   | F                     | F                     | E<br>A      |        |        | Q<br>T<br>Y |               |         |
| REF                               | 8                     | 8                     | C<br>O<br>D | SERIAL | NUMBER | R           |               | HONDA   |
| NO DESCRIPTION                    | 3                     | 4                     | E           | FROM   | TO     | a           | PART NUMBER   | CODE    |
| LEVER COMP., R. HANDLEBAR         | 3                     |                       |             |        |        |             | 53175-MJ6-006 | 1776590 |
| MIRROR, L.                        | 3                     |                       |             |        |        |             | 88120-MB2-003 |         |
| MIRROR, R<br>PAD COMP., RR. (ASK) | 3                     | 4                     |             |        |        | 1           | 68110-MB2-003 | 1431022 |
| (KIT P/N. 43!40-%84-307)          | 3                     | 4                     |             |        |        | 2           | 43105-MB4-007 | 1387745 |
| PLUG, SPARK (DPR7EA-9 NGK)        | 3                     | 4                     |             |        |        | (2)         | 98069-57916   | 1103076 |
| PLUG, SPARK (DPR8EA-9 NGK)        | 3                     | 4                     |             |        |        | 2           | 98069-58916   | 1103084 |
| PLUG SPARK (DPR9EA-9 NGK)         | 3                     | 4                     |             |        |        |             | 98069-59916   | 1103092 |
| PLUG SPARK (X22EPR-U9 ND)         | 3                     | 4                     | 1           |        |        | 121         | 92089-57926   | 1096817 |
| PLUG. SPARK (X24EPR-U9 ND)        | 3                     | 4                     |             |        |        | 2           | 98069-58926   | 1096825 |
| PLUG, SPARK (X27EPR-U9 ND)        | 3                     | 4                     |             |        |        | (2)         | 98069-59926   | 1096833 |
| RUBBER, SHIFT PEDAL               | 3                     | 4                     |             |        |        | 1           | 24725-KE8-000 | 1405536 |
| SPROCKET, DRIVE (17T)             |                       | 4                     |             |        |        | 1           | 23801-438-000 | 1051838 |
| TIRE ASSY FR. (BS)                | 3                     | 4                     |             |        |        |             | 44710-MB2-671 | 1435049 |
| TIRE ASSY FR. (DUNLOP)            | 3                     |                       |             |        |        |             | 44710-MB2-672 | 1435064 |
| TIRE ASSY RR (BS)                 | 3                     | 4                     |             |        |        | 1           | 42710-MB2-671 | 1435072 |
| TIRE ASSY RR (DUNLOP)             | 3                     | 4                     |             |        |        | 1           | 42710-MB2-672 | 1435080 |
| WEIGHT, BALANCE (20G)             | 3                     |                       |             |        |        | N           | 42705-MB0-000 | 1247881 |
| WEIGHT, BALANCE (30G)             | 3                     |                       | 1           |        |        | N           | 42706-MB0-000 | 1247899 |