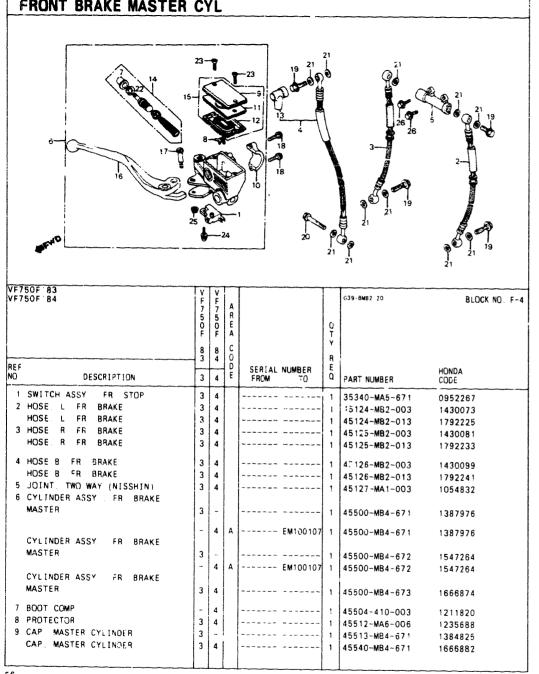

## COMMONLY REQUIRED REPLACEMENT PARTS

| /F750F'83                    | v      | v |          |        |        |     |                                |         |
|------------------------------|--------|---|----------|--------|--------|-----|--------------------------------|---------|
| /F750F'84                    | F      | F |          |        |        |     |                                |         |
|                              | 7      | 7 | A        |        |        |     |                                |         |
|                              | 5      | 5 | R        |        |        |     |                                |         |
|                              | 0      | 0 | E        |        |        | ۵   |                                |         |
|                              | F      | F | Ā        |        |        | т   |                                |         |
|                              | ł      |   | <u> </u> |        |        | Ŷ   |                                |         |
|                              | 8      | 8 | с        |        |        |     |                                |         |
|                              | 3      | 4 | ŏ        |        |        | R   |                                |         |
| REF                          |        |   | Ď        | SERIAL | NUMBER | E   |                                | HONDA   |
| NO DESCRIPTION               | 3      | 4 | E        | FROM   | то     | ā   | PART NUMBER                    | CODE    |
|                              |        |   |          |        |        |     |                                |         |
| BATTERY (12V 14AH YUASA)     | 3      | 4 |          |        |        | 1   | 31500-MB1-672                  | 3046406 |
| BULB, HEADLIGHT              |        |   |          |        |        |     |                                |         |
| (H4 JA12V60/55W)             | 3      | 4 |          |        |        | 1   | 34901-MC7-601                  | 1288612 |
| BULB, TURN SIGNAL (12V23/9W) | 3      | 4 |          |        |        | 2   | 34905-425-671                  | 0824326 |
| BULB, TURN SIGNAL (12V23W)   | 3      | 4 |          |        |        | 2   | 34905-268-671                  | 0145318 |
| CAB'LE COMP CHOKE            | 3      | - |          |        |        | 1   | 17950-MB2-000                  | 1427723 |
| CABLE COMP. CHOKE            | _      | 4 |          |        |        | 1   | 17950-MB2-700                  | 1698463 |
| CABLE, SPEEDOMETER INNER     | ~ ]    | 4 |          |        |        | 1   | 44831-KJ9-000                  | 2522969 |
| CABLE, SPEEDOMETER INNER     | 3      | _ |          |        |        | 1   | 44831-371-000                  | 1435270 |
| CYLINDER ASSY FR BRAKE       | Ŭ      |   |          |        |        |     |                                | 1400270 |
| MASTER                       | 3      | 4 |          |        |        | 1   | 45500-MB4- 573                 | 1666874 |
| DISK CLUTCH FRICTION         | 3      | 4 |          |        |        | 7   | 22201-MB0-003                  | 1242551 |
|                              | Ť      |   |          |        |        | ľ   |                                | 124200  |
| FILTER, OIL                  | 3      | 4 |          |        | ~~~    | 1   | 15410-MJ0-004                  | 3481355 |
| FLOAT SET                    | 3      | 4 |          |        |        | 4   | 16013-MB0-671                  | 1241751 |
| FUSE B (10A)                 | 3      | 4 |          |        |        | 2   | 98200-21000                    | 0562793 |
| FUSE B (15A)                 | 3      | 4 |          |        |        | 5   | 98200-21500                    | 0252387 |
| FUSE F (30A)                 | 3      | 4 |          |        |        | •   | 98200-53000                    | 0412676 |
| GASKET KIT A                 | _      |   |          |        |        |     | 0.000                          |         |
| GASKET KIT B                 | 3<br>3 | 4 |          |        |        |     | 061A1-MB2-000                  | 1431758 |
| GASKET SET                   | 3      | 4 |          |        |        | 1   | 061B1-MB2-010<br>16010-MB0-871 | 1708015 |
| GASKET SET                   | 3      | - |          |        |        |     |                                | 3516416 |
| GASKET SET                   | -      |   | AC       |        |        | 4   | 16010-MB0-871                  | 3516416 |
| GASKET SET                   | ~      | 4 | A        |        |        | 4   | 16010-MB6-681                  | 2076362 |
| GASKET, EX PIPE              | 3      | 4 |          |        |        | 4   | 18291-216-000                  | 0028241 |
| GASKET HEAD COVER            | 3      | 4 |          |        |        | 2   | 12391-MB2-010                  | 2094035 |
| GRIP L HANDLEBAR             | 3      | 4 |          |        |        | 1   | 53166-390-780                  | 0483438 |
| GRIP R HANDLEBAR             | 3      | 4 | 1        |        |        | 1   | 53165-390-780                  | 0483420 |
| HEADLIGHT ASSY (12V 60.55W)  | 3      | 4 |          |        |        | 1   | 33100-MB2-671                  | 1432236 |
| HEADLIGHT UNIT               | 3      | 4 |          |        |        | 1   | 33120-MB0-771                  | 1437144 |
| KEY SET                      | 3      | 1 | l        |        |        |     | 35010-MB2-030                  | 2660629 |
| KEY SET                      | -      | 4 | A        |        |        | 1   | 35010-MB2-700                  | 1700335 |
| KEY SET                      | _      | 4 | AC       |        |        | 1   | 35010-MB2-880                  | 1700335 |
|                              |        |   | 140      |        |        | 1 1 | 100010-002-000                 | 1/00343 |