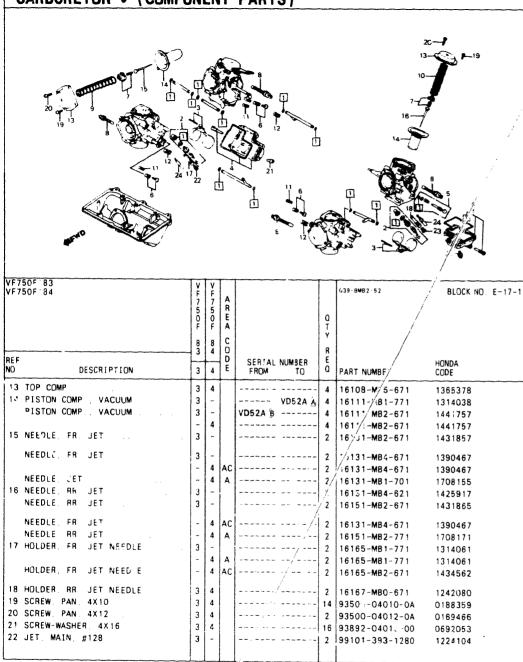

(Continued)

XIX

| CONTENTS BY PAGE       | NO. SEQ          | UENCE                |                  | CONTENTS BY | PAGE NO. SEQUE | NCE        |           |
|------------------------|------------------|----------------------|------------------|-------------|----------------|------------|-----------|
| PAGE TITLE             | PAGE GRI         | PAGE TITLE           | PAGE GRID        | PAGE TITLE  | PAGE GRID      | PAGE TITLE | PAGE GRID |
| Cylinder head cover    | 2 1-B            | TOP BRIDGE           | 60 <b>;-</b> D 6 | LABELS      |                |            |           |
| CYLINDER HEAD, FR.     |                  | STEERING STEM        |                  |             |                |            |           |
| CYLINDER HEAD RR.      |                  |                      |                  |             |                |            |           |
| CAMSHAFT               |                  |                      |                  |             |                |            |           |
| VALVE                  | 8 1-B 4          | FRONT THOCK ABSORBER |                  |             |                |            |           |
| CAM CHAIN              | 10 1-В 3         |                      |                  |             |                |            |           |
| TENSIONER              | . 10 1-B .       |                      | 1                |             |                |            |           |
| CRANKCASE COVER, R     |                  |                      |                  |             |                |            |           |
| CIUTCH                 |                  |                      |                  |             |                |            |           |
| FULSE GENERATOR        |                  |                      |                  |             |                |            |           |
| STARTING CLUTCH        |                  |                      |                  |             |                |            |           |
| ALTERNATOR             |                  |                      |                  |             |                |            |           |
| CRANKCASE COVER L      |                  |                      |                  |             |                |            |           |
| WATER PUMP             |                  |                      |                  |             |                |            |           |
| STARTER MOTOR          | 22 1-B           |                      |                  |             |                |            |           |
| OIL FILTER             | 23 I-B           |                      |                  |             |                |            |           |
| OIL PAN                | 23 1-8           |                      |                  |             |                |            |           |
| OIL PUMP               | . 23 I-B         |                      |                  |             | :              |            |           |
| CYLINDER BLOCK         | 26 I-C           |                      |                  |             |                |            |           |
| CRANKSHAFT             | 28 I-C           |                      |                  |             |                |            |           |
| PISTON                 | 28 I-C           |                      |                  |             |                |            |           |
| TRANSMISSION           |                  |                      |                  |             |                |            |           |
| GEARSHIFT DRUN         | 36 1-C           |                      |                  |             |                |            |           |
| WATER PIPE             |                  |                      |                  |             |                |            |           |
| THERMOSTAT             | . 38 1·C         |                      |                  |             |                |            |           |
| CARBURETOR LASSY LINK  | 40 1-C           |                      |                  |             |                |            |           |
| CARBURETOR COMPONENTS  | 43 1-C           |                      |                  |             |                |            |           |
| GASKIT KIT A           | 46 1-C           | 1                    |                  |             |                |            |           |
| GASKET KIT B           | 47 I-C           |                      |                  |             |                |            |           |
| HEADLIGHT              | 50 1-D           |                      |                  |             |                |            |           |
| INSTRUMENTS            | 51 1 D           |                      |                  |             |                |            |           |
| CONTPOL LEVERS         |                  | TOCLS                |                  |             |                |            |           |
| -WITCHS                | -24 .<br>11 1.2. |                      |                  |             |                |            |           |
| TABIES                 | 54 ID            |                      |                  |             |                |            |           |
| BRAKE MASTER CYL FR    |                  | CANISTER             |                  |             |                |            |           |
| CLUTCH MASIFR CYLINDER |                  |                      | 121 1812         |             |                |            |           |
| HANDLEBAR              |                  |                      |                  |             |                |            |           |
| THE STREET STREET      | . 50 FD (        | 5 EMBLEMS            | 124 1-G 2        | 1           |                |            |           |