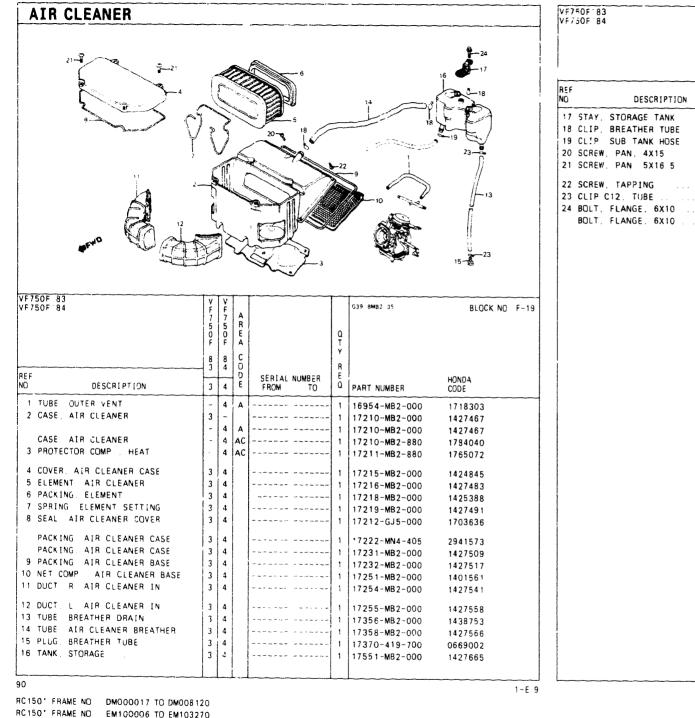

|

RC150' FRAME NO EM100006 TO EM103270 RC151' FRAME NO EM100002 TO EM100437

1-E 7

\_\_\_\_



\_\_\_\_\_



|                                                                                                                                                                           | F750F                                                              | F 7 5 0 5   | A<br>R<br>E<br>A |               | q                                         |                                                                                                                                    | BLOCK NO F-19                                                                                   |