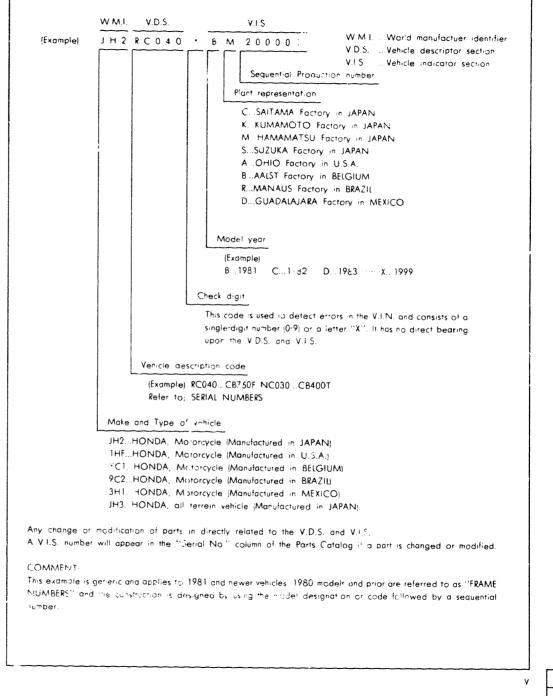

----|--------------|----------------------|------------------------------------|-----------------------------------|------------------------------------------------------------|
| v=750F 183 | A            |                      | RC15E- 2000022 To<br>2008111       | RC150 · DM000017 To<br>DM008120   | VD52A                                                      |
| VF750F 84  | A            | EXCEPT<br>CALIFORNIA | RC 5E- 2100012 To<br>2103474       | RC150+ EM100906 To<br>EM103270    | VD52C A                                                    |
| VF750F 84  | AC           | CALIFORNIA           | RC 15:- 2102802 To<br>2103712      | RC151+ EM100002 To<br>EM100437    | VD05A                                                      |



## CONSTRUCTION OF VEHICLE IDENTIFICATION NUMBER (V.I.N)



## COLOR TABLES

#### Color chart

VI.

- (WI) = Stripes and labels other than caution labels are included in parts whose part name end in (WI).
- (WOI) = Stripes and ubels are not included in parts whose part name end in (WOI).

COLOR CODE TABLE (Color descriptions critited from the main text of the catalog)

| TYPE OF PARTS | COLOR CODE | COLOR DESCRIPTION     |
|---------------|------------|-----------------------|
| PAINTED PARTS | A          | WHITE                 |
|               | 8          | BLACK                 |
|               | С          | SCARLET               |
|               | E          | ROYAL BLUE            |
|               | N          | DARK BLUE             |
|               | Q          | MARUEM BLUE           |
|               | R          | IVORY YELLOW