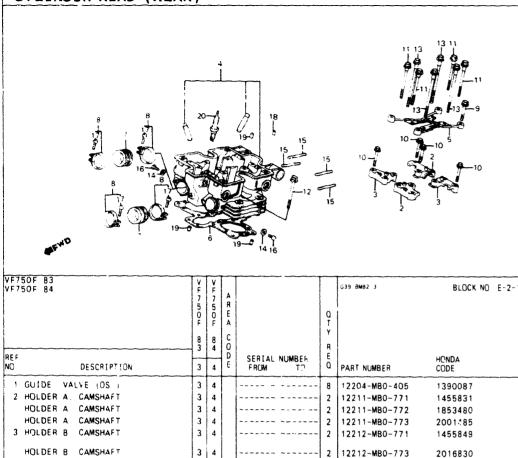

#### CYLINDER HEAD (REAR)

|              | 740F-83<br>7-0F-84                                                                                                                                | VF750F                     | V F 7 5 0 F           | A<br>R<br>E<br>A |                          | Q                     |                                                                                       | BLOCK NO E-2-1                                      |                                                                                                                                                                                                    |
|--------------|---------------------------------------------------------------------------------------------------------------------------------------------------|----------------------------|-----------------------|------------------|--------------------------|-----------------------|---------------------------------------------------------------------------------------|-----------------------------------------------------|----------------------------------------------------------------------------------------------------------------------------------------------------------------------------------------------------|
| REF          | DESCRIPTION                                                                                                                                       | 8<br>3<br>3                | 8<br>4<br>4           | CODE             | SERIAL NUMBER<br>FROM TO | Y<br>R<br>E<br>Q      | PART NUMBER                                                                           | HONDA<br>CODE                                       | AIR CLEANER<br>Alternatop<br>Battery<br>Brake Caliper Fr<br>Brake Caliper Rr<br>Brake Master Cyl Fr                                                                                                |
| 12           | BOLT. UBS, 9X91<br>BOLT. UBS, 9X177<br>WASHER THRUST, 5MM<br>BOLT. STUD, 6X45<br>BOLT. STUD, 6X45                                                 | 3<br>3<br>3<br>3<br>3<br>3 | 4<br>4<br>-<br>-      |                  |                          | 4<br>4<br>2<br>4<br>4 | 90011-MB0-770<br>90012-MB0-003<br>90452-323-000<br>92700-06045<br>92700-06045-08      | 1292085<br>1243385<br>0255224<br>0156943<br>1296987 | BRAKE MASTER CYL RR<br>CABLES<br>CAM CHAIN<br>CAMSHAAT<br>CANSHEAT<br>CARBURETOR (ASSY LINK)<br>CARBURETOR COMPONENTS<br>CLUTCH<br>CLUTCH MASTER CYLINDER                                          |
| 16           | BOL", STUD, 6X45<br>BOLT, STUD, 6X45<br>BOLT, STUD, 6X45<br>BOLT, STUD, 6X50<br>BOLT, STUD, 6X45<br>SCREW, PAN, 5X8                               | 3 - 3                      | -<br>4<br>4<br>4      |                  |                          | 4<br>4<br>4<br>2      | 92900-06032-08<br>9290C-06032-0E<br>90063-235-000<br>92700-06045-0E<br>93500-05008-0G | 2601912<br>2532687<br>0171454<br>0167163<br>0331363 | CONTROL LEVERS<br>COMI RR<br>CRANKCASE COVER L<br>CRANKCASE COVER R<br>CRANKCASE COVER, R<br>CRANKCASE COVER, R<br>CRANKCASE COVER, R<br>CYLINDER BLOCK<br>CYLINDER HEAD CFVER<br>CYLINDER HEAD FR |
| 1 1 8<br>1 9 | SCREW, PAN, 5X25<br>SCREW PAN, 5X28<br>PIN, DOWEL, 8X14<br>PIN, DOWEL, 12X20<br>PLUG, SPARK (DPR7EA-9 NGK)                                        | 3<br>-<br>3<br>3<br>3      | -<br>4<br>4<br>4<br>4 |                  |                          | 4<br>4<br>6<br>(2)    | 93500-05025-0G<br>93500-05028-00<br>94301-08140<br>94301-12200<br>98069-57916         | 0477471<br>0923821<br>0069310<br>0165324<br>1103076 | CYLINDER HEAC BR<br>EMBLEMS<br>FENDER FR<br>FENDER BR<br>FRAME BODY<br>FRONT SHOCK ABSORBER<br>FUEL TOX:<br>FUEL TANK<br>GASET KIT B                                                               |
|              | PLUG. SPARK (X22EPR-U9 ND)<br>PLUG SPARK (DPR8EA-9 NGK)<br>PLUG. SPARK (X24EPR-U9 ND)<br>PLUG. SPARK (DPR9EA-9 NGK)<br>PLUG. SPARK (X27EPR-U9 ND) | 3<br>3<br>3<br>3<br>3      | 4<br>4<br>4<br>4      |                  |                          | 2<br>2<br>(2)         | 98069-57926<br>98069-58916<br>98069-58926<br>98069-59916<br>98069-59926               | 1096817<br>1103084<br>1096825<br>1103092<br>1096833 | GASLIT KIT A<br>GEARSHIFT DRUM<br>MANDLEBAR<br>HEADLIGHT<br>HORN<br>IGNITION COIL<br>INSTRUMENTS<br>LABELS<br>MUFFLER EXHAUST                                                                      |
|              |                                                                                                                                                   |                            |                       |                  |                          |                       |                                                                                       |                                                     | WOFFER EARADSI<br>Oli, Filter<br>Cil Pan<br>PEDAL BRAKE<br>PEDAL GEARSHIFT<br>PISTON<br>PULSE GENERATOR<br>PURGE CONTROL VALVE                                                                     |
|              |                                                                                                                                                   |                            |                       |                  |                          |                       |                                                                                       |                                                     | RADIATOR<br>SEAT<br>SMCCN ABSORBET RR<br>SIDE COVER<br>STAND<br>STARTER MOTOR<br>STARTING CLUTCH<br>STEERING STEM                                                                                  |
|              |                                                                                                                                                   |                            |                       |                  |                          |                       |                                                                                       |                                                     | STEP<br>STRIPES<br>SWINCARM<br>SWITCHS<br>TAJILIGHT<br>TENSIONER<br>THERMOSTAT<br>TOOLS<br>TOP BRIDGE                                                                                              |
|              |                                                                                                                                                   |                            |                       |                  |                          |                       |                                                                                       |                                                     | TRANSWISSION<br>Turn Signal<br>Valve<br>Water Pipe<br>Water Pump<br>Wheei Er<br>Wheel Ra<br>Wire Harness                                                                                           |
|              |                                                                                                                                                   |                            |                       |                  |                          |                       |                                                                                       |                                                     |                                                                                                                                                                                                    |
|              |                                                                                                                                                   |                            |                       |                  |                          |                       |                                                                                       | 7                                                   | GRID NO.                                                                                                                                                                                           |

 RC15E ENGINE NO
 2000022 TO 2008111

 RC15E ENGINE NO
 2100012 TO 2103474

 RC15E ENGINE NO
 2102802 TO 2103712

RR CYLINDER

RR CYLINDER

HEAD COMP RR CYLINDER

HEAD COMP RR CYLINDER

3 4