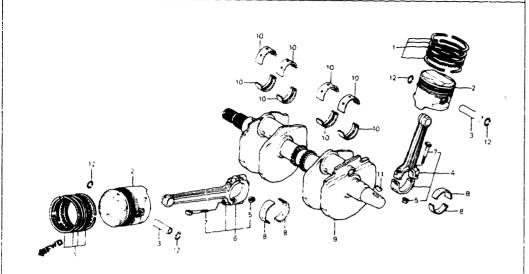

|
|                       |             |             |     |        |                |        |                | 4.1           |                                                                      |                       |
|                       |             |             |     |        |                |        |                |               |                                                                      |                       |
|                       |             |             |     |        |                |        |                |               | 1-C 1                                                                |                       |

 RC15E ENGINE NO
 2100012 TO 2103474

 RC15E ENGINE NO
 2102802 TO 2103712

## CRANKSHAFT . PISTON

## **CRANKSHAFT** • PISTON



Crankshaft be iring selection (13300-MB0-010, ~2001586)

|       |                      | i.          | I clearance          | mبر 52~28        |
|-------|----------------------|-------------|----------------------|------------------|
|       | Cranishan<br>3 D 360 | 1           |                      | į                |
| 0.390 |                      | ರ<br>ಎ.್.ಆಕ | າວ <b>ຍະ</b><br>ວ່າເ | 0 0 16<br>2 0 24 |
| 4     | - 0 008              | D<br>Grøøn  | Brown                | 8                |
| 9     | + 5 508<br>+ 0 016   | -Brown      | 6<br>Bigcs           |                  |
|       | +0.016<br>+0.024     | Busch       | Bare .               | A                |

#### Crankshaft bearing selection (13300-M80-020, 2001587~)

#### ini (Oif clearance 20~44 سبر

|