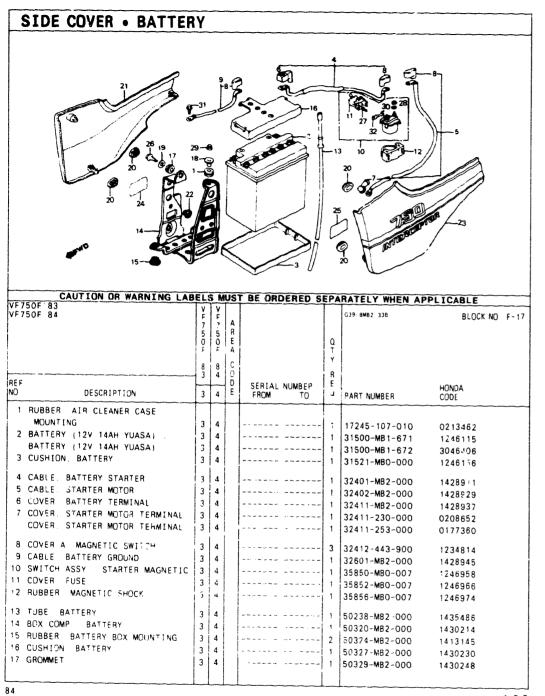

 RC15E ENGINE NO
 2000022 TO 2008111

 RC15E ENGINE NO
 2100012 TO 2103474

 RC15E ENGINE NO
 2102802 TO 2103712

RR CYLINDER

RR CYLINDER

HEAD COMP RR CYLINDER

HEAD COMP RR CYLINDER

3 4

3 4

3 4

3 4

3 4

3 4

3 4

3 4

3 4

3 4

- 4

3

. . . . . . .

-----

4

3

12220-MB2-010

12220-MB2-020

12220-MB2-030

12220-MB2-040

12230-MB0-000

12230-MB0-010

12251-MB0-003

16211-MB0-000

2 16212-MB0-770

4 16219-MB0-770

4 90001-MB0-000

4 90003-MB0-770

4 90006-MB0-000

4 90006-MB0-010

1853506

2006344

2107639

2107647

1240951

2016863

1240977

1290089

1242106

1312701

1243336

1292077

1243351

1762137

4 HEAD COMP

HEAD COMP

5 PIPE A OIL PATH

8 BAND INSULATOR

9 BOLT FLANGE 6X52

BOLT UBS 8X151

10 BOLT FLANGE 6X54

11 BOLT UBS 8X151

6

PIPE A DIL PATH

6 GASKET CYLINDER HEAD

7 INSULATOR B CARBURETOR

INSULATOR CARBURETOR