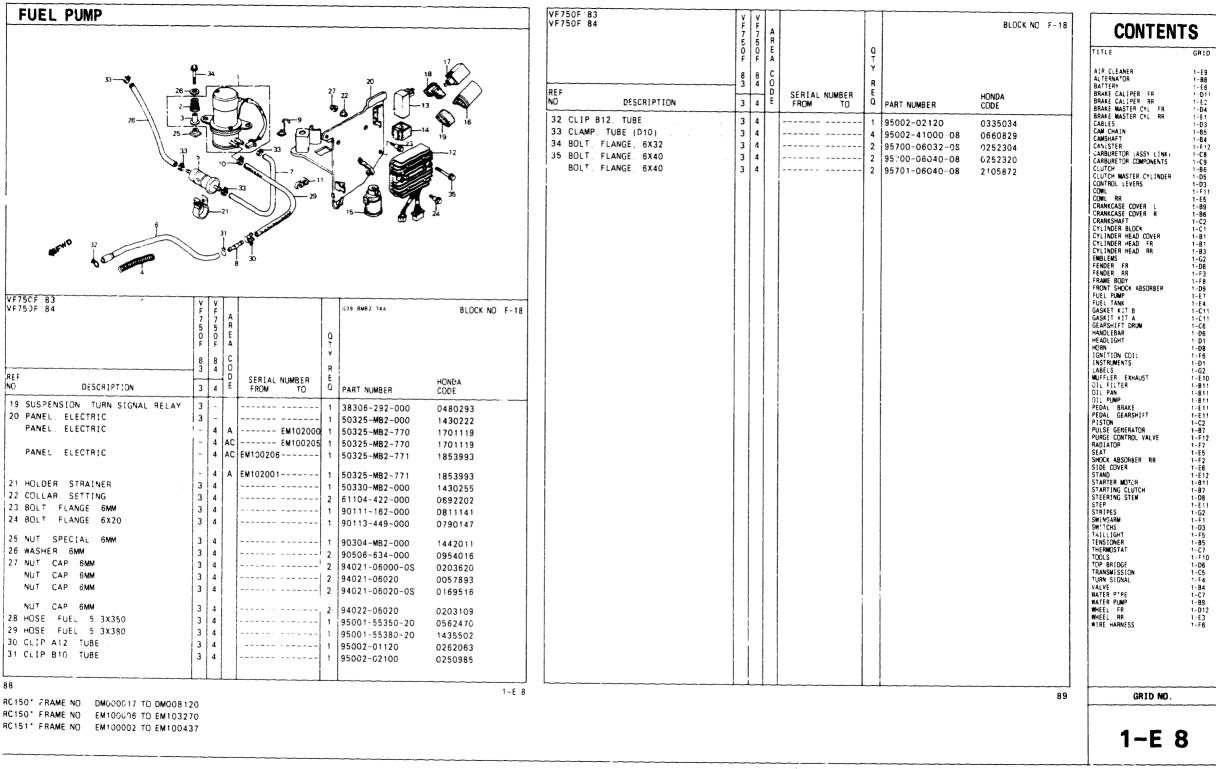

|

RC150' FRAME NO EM100006 TO EM103270 RC151' FRAME NO EM100002 TO EM100437

1-E 7

\_\_\_\_



\_\_\_\_\_



|                                                                                                                                                                           | F750F                                                              | F 7 5 0 5   | A<br>R<br>E<br>A |               | q                                         |                                                                                                                                    | BLOCK NO F-19                                                                                   |