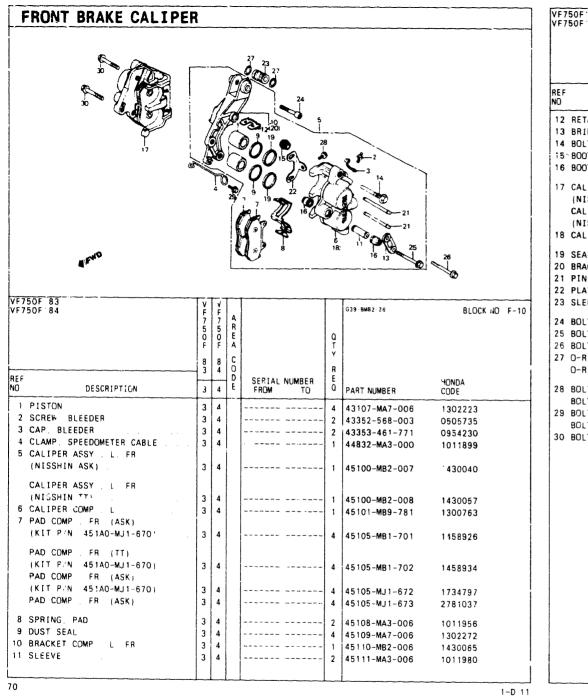

RC15E ENCINE NO 2000022 TO 2:08111 RC15E ENGINE ND 2100012 TO 2103474

RC15E ENGINE NO 2102802 TO 2103712

1-B 7

339 - BMB2 - 8

PART NUMBER

11631-MB2-000

11631-MB2-010

11636-MB0-000

31100-MB2-004

1 11641-MB2-000

1 11642-MB0-000

1 31100-MB2-691

1 31110-MB2-004

1 31110-MB2-690

1 31120-MB2-690

1 31120-MB2-691

1 31130-MB4-000

1 35610-MB2-003

1 35753-MB2-010

1 90023-HA7-670

1 90023-428-000

2 93500-06012-0A

31130-MBC-000

35753-MB2-000

31120-MB2-004

IONDA

1426345

1791870

1240886

1426352

1240902

1428838

1853779

1428879

1792076

1428887

1792084

184112\*

1243138

1434752

1439223

1429125

1853878

2104685

0684803

0182360

CODE

0

Û.

1

1

SERIAL NUMBER

TO

----

.....

----- 2003114

-----

------

FROM

----

.....

RC15E ENGINE NO 2000022 TO 2008111 RC15E ENGINE NO 2100012 TO 2103474 RC15E ENGINE NO 2102802 TO 2103712

**--B** 8

|                                                                                                                                                                                                                                                                                                                                      |                                                                                                                                                                                                                                                                                                                                                                                                                                                                                             | CONTENTS                                                                                                                                                                                                                                                                                                                                                                                                                                                                                                                                                                                                                                                                                                                                                                                           |  |  |
|--------------------------------------------------------------------------------------------------------------------------------------------------------------------------------------------------------------------------------------------------------------------------------------------------------------------------------------|---------------------------------------------------------------------------------------------------------------------------------------------------------------------------------------------------------------------------------------------------------------------------------------------------------------------------------------------------------------------------------------------------------------------------------------------------------------------------------------------|----------------------------------------------------------------------------------------------------------------------------------------------------------------------------------------------------------------------------------------------------------------------------------------------------------------------------------------------------------------------------------------------------------------------------------------------------------------------------------------------------------------------------------------------------------------------------------------------------------------------------------------------------------------------------------------------------------------------------------------------------------------------------------------------------|--|--|
|                                                                                                                                                                                                                                                                                                                                      | $\begin{array}{c} \begin{array}{c} \begin{array}{c} \begin{array}{c} \begin{array}{c} \end{array}{} \end{array}{} \end{array}{} \end{array}{} \end{array}{} \end{array}{} \end{array}{} \end{array}{} \end{array}{} \end{array}{$                                                                                                                                                                                                                                                           | TITLE G<br>AIR CLEANER I<br>ALTERNATOR I<br>BATTERY<br>BRAKE CALIPER FR I<br>BRAKE CALIPER FR I<br>BRAKE MASTER CYL FR I<br>BRAKE MASTER CYL RR I<br>CABLES CALIPER F<br>CABURETOR (ASSY LINK) I<br>CABURETOR COMPONENTS I<br>CLUTCH ASSTER CYLINDER I<br>CONTCH ASSTER CYLINDER I<br>COWIL CYLINDER I<br>COWL RR I                                                                                                                                                                                                                                                                                                                                                                                                                                                                                |  |  |
| 7 7 A<br>5 5 R<br>0 0 E<br>F F A<br>8 8 C<br>3 4 0<br>R                                                                                                                                                                                                                                                                              | BLOCK NO E-8<br>VF750F'83<br>VF750F'84<br>VF750F'84<br>VF750F'84<br>S 8 C<br>S 8 8 C<br>S 7 7<br>S 8<br>C<br>S 8 8 C<br>S 7<br>S 7<br>S 7<br>S 8<br>S 8 C<br>S 7<br>S 7<br>S 7<br>S 7<br>S 7<br>S 7<br>S 7<br>S 7<br>S 7<br>S 7                                                                                                                                                                                                                                                             | CRANKCASE COVER L I<br>CRANKCASE COVER R<br>CRANKSASE COVER R<br>CRANKSHAFT<br>CYLINDER HEAD COVER<br>CYLINDER HEAD COVER<br>CYLINDER HEAD FR<br>CYLINDER HEAD FR<br>CYLINDER HEAD RR<br>I<br>EMBLEMS<br>FENDER FR<br>FENDER FR<br>FROMT SHOCK ABSORBER<br>FUEL TANK<br>GASKET KIT B<br>GASKIT KIT A<br>GASKET KIT B<br>GASKIT KIT A<br>GASKET KIT B<br>GASKIT KIT A<br>GASKET KIT B<br>GASKIT KIT A<br>GASKIT SI<br>CIL TANK<br>HORN<br>CIL PUMP<br>CIL PAN<br>OIL FLITER<br>CIL PAN<br>OIL FLITER<br>CIL FAN<br>FISTON<br>FISTON |  |  |
| DESCRIPTION         3         4         E         SERIAL NUMBER<br>FROM         E         HONDA<br>Q           BOLT         FLANGE         6X12         3         4          1         96000-06012-00         08236                                                                                                                  | NO DESCRIPTION 3 4 E FROM TO Q PART NUMBER CODE                                                                                                                                                                                                                                                                                                                                                                                                                                             | OL FILTER<br>DIL PAN<br>OIL PUMP<br>PEDAL BRAKE                                                                                                                                                                                                                                                                                                                                                                                                                                                                                                                                                                                                                                                                                                                                                    |  |  |
| BOLT       FLANGE       6X12       3       4        1       96000-06012-00       08236         BOLT       FLANGE       6X12       3       4        1       96001-06012-00       21059         BOLT       FLANGE       6X18       3       4                                                                                           | 300       2 COVER COMP., L INNER       3 4        1 11661-MB2-000       1426378         105       3 GUIDE, DRIVE CHAIN       3 4        1 11663-MB2-000       1426378         757       4 GASKET, L. INNER COVER       3 4        1 11666-MB2-000       1426394                                                                                                                                                                                                                             | PURGE CONTROL VALVE 1<br>RADIATOR 1<br>SEAT 1                                                                                                                                                                                                                                                                                                                                                                                                                                                                                                                                                                                                                                                                                                                                                      |  |  |
| BOLT         FLANGE         6X30         3         4          1         96001-06020-00         25291           BOLT         FLANGE         6X35         3         4          10         96000-06035-00         07990           BOLT         FLANGE         6X35         3         4          10         96001-06035-00         21122 | 080 7 PUMP COMP, WATER 3 4 1 19200-MB2-000 1427962                                                                                                                                                                                                                                                                                                                                                                                                                                          | SHOCK ABSORBER RR 1<br>SIDE COVER 1<br>STARTER MOTOR 1<br>STARTER MOTOR 1<br>STARTER MOTOR 1<br>STARTER STEM 1<br>STERING CLUTCH 1<br>STERING STEM 1<br>SWINGARM 1<br>SWITCHS 1<br>TAILLIGHT 1<br>TENSIONER 1<br>THERMOSTAT 1<br>TOOLS 1<br>TOP BRIDGE 1<br>TRANSWISSION 1<br>TURN SIGNAL 1<br>VALVE 1<br>WATER PIPE 1                                                                                                                                                                                                                                                                                                                                                                                                                                                                             |  |  |
|                                                                                                                                                                                                                                                                                                                                      | 10       CYLINDER ASSY.       CLUTCH SLAVE       3       4        1       22860-MB2-003       1428242         11       PISTON, SLAVE CYLINDER       3       4        1       22863-M80-003       1242627         12       SPRING, SLAVE CYLINDER       3       4        1       22864-M80-003       1242635         13       CUP. PISTON       3       4        1       22856-MB0-G03       1242635         14       CLAMP, WIRE       3       4        1       32922-M82-000       1424928 | TATLELOND           TENSIONER           THERMOSTAT           TOOLS           TOP BRIDGE           TRANSWISSION           TURN SIGNAL           VALVE           WALER PIPE                                                                                                                                                                                                                                                                                                                                                                                                                                                                                                                                                                                                                          |  |  |
|                                                                                                                                                                                                                                                                                                                                      | 15       SCREW. BLEEDER       3       4                                                                                                                                                                                                                                                                                                                                                                                                                                                     | WATER PUMP 1<br>WHEEL, FR 1<br>WHEEL, FR 1<br>WHEEL, RR 1<br>WIRE HARNESS 1                                                                                                                                                                                                                                                                                                                                                                                                                                                                                                                                                                                                                                                                                                                        |  |  |
|                                                                                                                                                                                                                                                                                                                                      | 1-B 9                                                                                                                                                                                                                                                                                                                                                                                                                                                                                       | GRID NO.                                                                                                                                                                                                                                                                                                                                                                                                                                                                                                                                                                                                                                                                                                                                                                                           |  |  |

## LEFT CRANKCASE COVER . WATER PUMP

I THE REAL PROPERTY AND ADDRESS OF THE REAL PROPERTY AD

----

| R<br>E<br>Q | PART NUMBER<br>91204-MB0-003 | HONDA<br>CODE |
|-------------|------------------------------|---------------|
| Q<br>1<br>1 |                              |               |
| 1           | 01204 MPO 002                |               |
| 1           | 31204-003                    | 1331099       |
|             | 91204-MB0-013                | 2952943       |
| 1           | 91206-MB2-000                | 1477769       |
| 1           | 91206-MB2-003                | 1431360       |
| 1           | 91206-MB2-004                | 170 85 69     |
| 1           | 91207-MB2-003                | 1431378       |
| 1           | 91207-MB2-004                | 1477777       |
| 1           | 91209-MB0-003                | 1243872       |
| 1           | 91302-MB0-013                | 1435114       |
| 1           | 91303-MB2-003                | 1431402       |
| 1           | 91303-MB2-004                | 1494939       |
| 1           | 91308-MB0-003                | 1260835       |
| 6           | 94301-08140                  | 0069310       |
| 1           | 95700-08020-00               | 0477463       |
| 1           | 95701-08020-00               | 2552552       |
| 2           | 95700-08035-08               | 0673442       |
| 2           | 95701-08035-08               | 2563260       |
| 1           | 95700-08068-08               | 0252361       |
| 1           | 95700-08070-08               | 0525519       |
| 1           | 96000-06025-07               | 1251941       |
|             | 1<br>6<br>1<br>1<br>2        |               |

| VF750F'84                                                                                                                                                                                                                                                                                                                                                                                                                                                                                                                                                                                   | F                                          | V<br>F<br>7 | A                     |                          |                                  |                                                                                                                                                                                                                 | BLOCK NO E-9                                                                                                                                                            | CONTENTS                                                                                                                                                                                                                                                                                                                                                                                                                                                                                                                                                                                                                                                                                                                                                                                                                                                                                                                                                                                                                                                                                     |
|---------------------------------------------------------------------------------------------------------------------------------------------------------------------------------------------------------------------------------------------------------------------------------------------------------------------------------------------------------------------------------------------------------------------------------------------------------------------------------------------------------------------------------------------------------------------------------------------|--------------------------------------------|-------------|-----------------------|--------------------------|----------------------------------|-----------------------------------------------------------------------------------------------------------------------------------------------------------------------------------------------------------------|-------------------------------------------------------------------------------------------------------------------------------------------------------------------------|----------------------------------------------------------------------------------------------------------------------------------------------------------------------------------------------------------------------------------------------------------------------------------------------------------------------------------------------------------------------------------------------------------------------------------------------------------------------------------------------------------------------------------------------------------------------------------------------------------------------------------------------------------------------------------------------------------------------------------------------------------------------------------------------------------------------------------------------------------------------------------------------------------------------------------------------------------------------------------------------------------------------------------------------------------------------------------------------|
| EF         DESCRIPTION           32         BOLT. FLANGE. 6X28           BOLT. FLANGE. 6X28           33         BOLT. FLANGE. 6X28           34         BOLT. FLANGE. 6X32           35         BOLT. FLANGE. 6X32           36         BOLT. FLANGE. 6X35           37         BOLT. FLANGE. 6X35           38         BOLT. FLANGE. 6X40           39         BOLT. FLANGE. 6X40           30         BOLT. FLANGE. 6X40           36         BOLT. FLANGE. 6X45           37         BOLT. FLANGE. 6X45           37         BOLT. FLANGE. 6X60           38         BOLT. FLANGE. 6X60 | F750F8333333333333333333333333333333333333 | F           | A R<br>E A<br>C U D E | SERIAL NUMBER<br>FROM TO | QTY<br>REQ<br>221111122<br>11122 | PART NUME ER<br>96000-06028-00<br>96001-06028-30<br>96000-06032-07<br>96001-06032-07<br>96001-06035-07<br>96000-06040-00<br>96001-06045-00<br>96001-06045-00<br>96001-0605-07<br>96001-0605-07<br>96001-0605-07 | HONDA<br>CCDE<br>0799072<br>2106003<br>1292242<br>2458766<br>0807362<br>2423891<br>3682870<br>2106037<br>0807370<br>2106045<br>1244003<br>2831659<br>1417815<br>2479665 | AIR CLEANER         I-EG           AIR CLEANER         I-EG           AITERNATOR         I-BB           BATTERN         I-EG           BATTERN         I-EG           BAAKE CALIPER FR         I-EG           BRAKE MASTER CYL FR         I-EZ           CAM CHAIN         I-BS           CAMSHAFT         I-BA           CAMSURETOR (ASSY LINK)         I-CG           CABURETOR (ASSY LINK)         I-GE           CANBURETOR COMPONENTS         I-CO           CUITCH MASTER CYLINDER         I-DS           CONT         I-ES           CANUCH READ FR         I-BS           CANKSHAFT         I-C2           CVINDER BLOCK         I-C1           CUTCH MASTER COVER         I-BS           CANICH HEAD FR         I-BS |
|                                                                                                                                                                                                                                                                                                                                                                                                                                                                                                                                                                                             |                                            |             |                       |                          |                                  |                                                                                                                                                                                                                 |                                                                                                                                                                         | OIL PAN 1-811                                                                                                                                                                                                                                                                                                                                                                                                                                                                                                                                                                                                                                                                                                                                                                                                                                                                                                                                                                                                                                                                                |
|                                                                                                                                                                                                                                                                                                                                                                                                                                                                                                                                                                                             |                                            |             |                       |                          |                                  |                                                                                                                                                                                                                 | 21                                                                                                                                                                      | WHEEL RR 1-E3<br>WIRE HARNESS 1-F6                                                                                                                                                                                                                                                                                                                                                                                                                                                                                                                                                                                                                                                                                                                                                                                                                                                                                                                                                                                                                                                           |

RC15E ENGINE NO 2000022 TO 2008111 RC15E ENGINE NO. : 2100012 TO 2103474 RC15E ENGINE NO. : 2102802 TO 2103712

|                       |                                                                                                                                                    |                                                                                      |       | CONTEN                                                                                                                        | TS                                                   |
|-----------------------|----------------------------------------------------------------------------------------------------------------------------------------------------|--------------------------------------------------------------------------------------|-------|-------------------------------------------------------------------------------------------------------------------------------|------------------------------------------------------|
|                       |                                                                                                                                                    |                                                                                      |       | TITLE                                                                                                                         | GF                                                   |
|                       |                                                                                                                                                    |                                                                                      |       | AIR CLEANER<br>ALTERNATOR                                                                                                     | 1-                                                   |
|                       |                                                                                                                                                    |                                                                                      |       | BATTERY                                                                                                                       | 1-                                                   |
|                       | <b>-</b>                                                                                                                                           |                                                                                      |       | BRAKE CALIPER FR                                                                                                              | 1-                                                   |
|                       | 0-14                                                                                                                                               |                                                                                      |       | BRAKE CALIPER RR<br>BRAKE MASTER CYL FR                                                                                       | 1-<br>1-:                                            |
|                       | 220                                                                                                                                                |                                                                                      |       | BRAKE MASTER CYL RR                                                                                                           | 1-                                                   |
|                       | a Pa                                                                                                                                               |                                                                                      |       | CABLES<br>CAM CHAIN                                                                                                           | 1-                                                   |
| (                     | 10 - 20 ·                                                                                                                                          | -                                                                                    |       | CANSHAFT                                                                                                                      | 1-                                                   |
|                       | SHAT                                                                                                                                               | 3                                                                                    |       | CANISTER<br>CARBURETOR (ASSY LINK)                                                                                            | 1-<br>3-1                                            |
|                       |                                                                                                                                                    | 15-0                                                                                 |       | CARBURETOR COMPONENTS                                                                                                         | 1-1                                                  |
|                       | all log                                                                                                                                            | / "A                                                                                 |       | CLUTCH MASTER CYLINDER                                                                                                        | 1-:<br>1-:                                           |
| e,                    |                                                                                                                                                    | M                                                                                    |       | CONTROL LEVERS                                                                                                                | 1-1                                                  |
| 10                    |                                                                                                                                                    |                                                                                      |       | COWL RP.                                                                                                                      | 1-                                                   |
|                       |                                                                                                                                                    |                                                                                      |       | CRANKCASE COVER L<br>CRANKCASE COVER R                                                                                        | 1-1                                                  |
|                       | 25                                                                                                                                                 | <b>~</b> −15//                                                                       |       | CRANKCASE COVER R<br>CRANKSHAFT                                                                                               | 1-                                                   |
|                       | 24-0-17                                                                                                                                            |                                                                                      |       | CYLINDER BLOCK<br>CYLINDER HEAD COVER                                                                                         | 1-                                                   |
|                       | <b>A</b> <sup>1</sup>                                                                                                                              | P/1                                                                                  |       | CYLINDER HEAD FR                                                                                                              | 1 -<br>1 -                                           |
| 1                     |                                                                                                                                                    | $\bigcirc$ "                                                                         |       | CYLINDER HEAD RR<br>EMBLEMS                                                                                                   | 1-1                                                  |
|                       | )}, Ŭ∪                                                                                                                                             |                                                                                      |       | FENDER FR                                                                                                                     | 1-(                                                  |
| Í                     |                                                                                                                                                    |                                                                                      |       | FENDER, RR<br>FRAME BODY                                                                                                      | 1-                                                   |
|                       |                                                                                                                                                    |                                                                                      |       | FRONT SHOCK ABSORBER                                                                                                          | 1-1                                                  |
| _                     |                                                                                                                                                    |                                                                                      |       | FUEL TANK                                                                                                                     | 1-1                                                  |
| 39                    | - 3MB 2 - 10                                                                                                                                       | BLOCK NO                                                                             | F [1] | GASKET KIT B                                                                                                                  | 1-(                                                  |
|                       |                                                                                                                                                    | BLOCK NO                                                                             | · · · | GASKIT KIT A<br>GEARSHIFT DRUM                                                                                                | 1-(<br>}-(                                           |
|                       |                                                                                                                                                    |                                                                                      |       | HANDLEBAR                                                                                                                     | 1-6                                                  |
|                       |                                                                                                                                                    |                                                                                      |       | HEADLIGHT<br>HORN                                                                                                             | 1-(<br>1-[                                           |
|                       |                                                                                                                                                    |                                                                                      |       | IGNITION COIL                                                                                                                 | 1-1                                                  |
|                       |                                                                                                                                                    |                                                                                      |       | INSTRUMENTS                                                                                                                   | 1-1<br>1-(                                           |
|                       |                                                                                                                                                    |                                                                                      |       | MUFFLER EXHAUST                                                                                                               | 1-1                                                  |
|                       | RTNUMBER                                                                                                                                           | HONDA                                                                                |       | OIL FILTER<br>DIL PAN                                                                                                         | 1-                                                   |
|                       |                                                                                                                                                    | CODE                                                                                 |       | OIL PUMP                                                                                                                      | 1-1                                                  |
| 1                     | 210-MB2-000                                                                                                                                        | 1426279                                                                              |       | PEDAL BRAKE<br>PEDAL GEARSHIFT                                                                                                | 1-1<br>1-1                                           |
| í                     | 210-MB2-010                                                                                                                                        | 1541259                                                                              |       | PISTON                                                                                                                        | 1-1                                                  |
| 12                    | 210-MB2-010                                                                                                                                        | 1541259                                                                              |       | PULSE GENERATOR<br>PURGE CONTROL VALVE                                                                                        | 1-1<br>1-1                                           |
| 1:                    | 315-MBO-010                                                                                                                                        | 1441724                                                                              |       | RADIATOR                                                                                                                      | 1-1                                                  |
| 5                     | 100-MB2-000                                                                                                                                        | 1427038                                                                              |       | SHOCK ABSORBER RR                                                                                                             | 1- <br>1-                                            |
|                       |                                                                                                                                                    |                                                                                      |       | SIDE COVER<br>STAND                                                                                                           | 1-                                                   |
| 5                     | 134-MBO-000                                                                                                                                        | 1241652                                                                              |       | STARTER MOTOR                                                                                                                 | . 1-1                                                |
| •                     | 134-MB0-010                                                                                                                                        | 1780964                                                                              | 1     | STARTING CLUTCH<br>STEERING STEM                                                                                              | 1- <br>1-                                            |
|                       | 136-MBO-003                                                                                                                                        | 1241660                                                                              |       | STEP                                                                                                                          | 1-                                                   |
| 5                     | 151-MB2-000                                                                                                                                        | 1427046                                                                              |       | STRIPES<br>SWINGARM                                                                                                           | 1-(<br>1-f                                           |
| 5<br>5                |                                                                                                                                                    |                                                                                      |       | SWITCHS                                                                                                                       | 1-[                                                  |
| 5<br>5<br>5           | 153-MB0-000                                                                                                                                        | 1241686                                                                              |       | TAILLIGHT                                                                                                                     | 1-8<br>1-8                                           |
| 5<br>5<br>5<br>5      |                                                                                                                                                    |                                                                                      |       | TENSIONER                                                                                                                     |                                                      |
| 5<br>5<br>5<br>5<br>5 | 153-MB2-000                                                                                                                                        | 1441740                                                                              |       | TENSIONER<br>THERMOSTAT                                                                                                       |                                                      |
| 5<br>5<br>5<br>5<br>5 | 153-MB2-000                                                                                                                                        |                                                                                      |       | THERMOSTAT<br>TOOLS                                                                                                           | 1-1                                                  |
| 5555555               | 153-MB2-000<br>153-MB2-000                                                                                                                         | 1441740                                                                              |       | THERMOSTAT<br>TOOLS<br>TOP BRIDGE<br>TRANSMISSION                                                                             | 1-1<br>1-(<br>1-(                                    |
| 55555555              | 153-MB2-000<br>153-MB2-000<br>154-425-000                                                                                                          | 1441740<br>1441740                                                                   |       | THERMOSTAT<br>TOOLS<br>TOP BRIDGE                                                                                             | 1-0<br>1-6<br>1-0<br>1-0<br>1-6                      |
| 5 5 5 5 5 5 5 5 5     | 153-MB2-000<br>153-MB2-000<br>154-425-000<br>220-MB0-010                                                                                           | 1441740<br>1441740<br>0716191                                                        |       | THERMOSTAT<br>TOOLS<br>TOP BRIDGE<br>TRANSMISSION<br>TURN SIGNAL<br>VALVE<br>WATER PIPE                                       | 1- <br>1-(<br>1-(<br>1- <br>1-[<br>1-[               |
| 555555555             | 153-MB2-000<br>153-MB2-000<br>154-425-000<br>220-MB0-010<br>410-MB0-003                                                                            | 1441740<br>1441740<br>0716191<br>1416064<br>1241702                                  |       | THERMOSTAT<br>TODUS<br>TOD BAIDGE<br>TRANSMISSION<br>TURN SIGNAL<br>VALVE<br>WATER PIPE<br>WATER PIPE<br>WHTEL FR             | 1- <br>1-(<br>1- <br>1- <br>1- <br>1-(<br>1-         |
| 5555 55555 5          | 153-MB2-000<br>153-MB2-000<br>154-425-000<br>220-MB0-010<br>410-MB0-003<br>410-MB3-003                                                             | 1441740<br>1441740<br>0716191<br>1416064<br>1241702<br>1811058                       |       | THERMOSTAT<br>TODLS<br>TOD BAIDGE<br>TRANSMISSION<br>TURN SIGNAL<br>VALVE<br>WATER PIPE<br>WATER PIPE<br>WHEEL FR<br>WHEEL FR | 1-1<br>1-0<br>1-0<br>1-6<br>1-6<br>1-6<br>1-6<br>1-6 |
| 5555 55555 55         | 153-MB2-000<br>153-MB2-000<br>154-425-000<br>220-MB0-010<br>410-MB0-003<br>410-MB3-003<br>410-MB3-003<br>410-MJ0-003                               | 1441740<br>1441740<br>0716191<br>1416064<br>1241702                                  |       | THERMOSTAT<br>TODUS<br>TOD BAIDGE<br>TRANSMISSION<br>TURN SIGNAL<br>VALVE<br>WATER PIPE<br>WATER PIPE<br>WHTEL FR             | 1-1<br>1-0<br>1-0<br>1-6<br>1-6<br>1-6<br>1-6<br>1-6 |
| 5555 55555 55         | 153-MB2-000<br>153-MB2-000<br>154-425-000<br>220-MB0-010<br>410-MB0-003<br>410-MB3-003<br>410-MB3-003<br>410-MJ0-003                               | 1441740<br>1441740<br>0716191<br>1416064<br>1241702<br>1811058                       |       | THERMOSTAT<br>TODLS<br>TOD BAIDGE<br>TRANSMISSION<br>TURN SIGNAL<br>VALVE<br>WATER PIPE<br>WATER PIPE<br>WHEEL FR<br>WHEEL FR | 1-1<br>1-0<br>1-0<br>1-6<br>1-6<br>1-6<br>1-6<br>1-6 |
| 5555 55555 5555       | 153-MB0-000<br>153-MB2-000<br>153-MB2-000<br>154-425-000<br>220-MB0-010<br>410-MB0-003<br>410-MB3-003<br>410-MJ0-003<br>410-MJ0-003<br>410-MJ0-000 | 1441740<br>1441740<br>0716191<br>1416064<br>1241702<br>1811058<br>1639611            |       | THERMOSTAT<br>TODLS<br>TOD BAIDGE<br>TRANSMISSION<br>TURN SIGNAL<br>VALVE<br>WATER PIPE<br>WATER PIPE<br>WHEEL FR<br>WHEEL FR | 1-1<br>1-0<br>1-0<br>1-6<br>1-6<br>1-6<br>1-6<br>1-6 |
| 5555 5555 5555        | 153-MB2-000<br>153-MB2-000<br>154-425-000<br>220-MB0-010<br>410-MB0-003<br>410-MB3-003<br>410-MB3-003<br>410-MJ0-003<br>410-MJ0-003                | 1441740<br>1441740<br>0716191<br>1416064<br>1241702<br>1811058<br>1639611<br>3481355 |       | THERMOSTAT<br>TODLS<br>TOD BAIDGE<br>TRANSMISSION<br>TURN SIGNAL<br>VALVE<br>WATER PIPE<br>WATER PIPE<br>WHEEL FR<br>WHEEL FR | 1- <br>1-(<br>1-(<br>1- <br>1-[<br>1-[               |