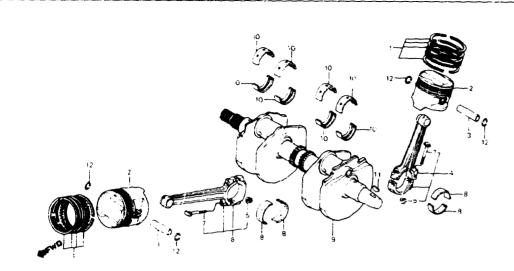

Ľ

XХ

XXI

GRID

|                                                                                                                                                   | 1                               |          |                            |                          |                       |                                                                                                    |                                                                | CYL                                                                                   |
|---------------------------------------------------------------------------------------------------------------------------------------------------|---------------------------------|----------|----------------------------|--------------------------|-----------------------|----------------------------------------------------------------------------------------------------|----------------------------------------------------------------|---------------------------------------------------------------------------------------|
|                                                                                                                                                   |                                 |          |                            |                          |                       |                                                                                                    |                                                                |                                                                                       |
| /F750F`83<br>/F750F`84                                                                                                                            | ¥<br>F750F<br>83                | VF750F84 | A<br>R<br>E<br>A<br>C<br>D |                          | G<br>T<br>Y<br>R      | G39-BW82 1                                                                                         | BLOCK NO E-1                                                   | VF750F 8<br>VF750F 8                                                                  |
| DESCRIPTION                                                                                                                                       | 3                               | 4        | DE                         | SERIAL NUMBER<br>FROM TO | E                     | PART NUMBER                                                                                        | HONDA<br>CODE                                                  | REF                                                                                   |
| 1 COVER A. CYLINDER HEAD<br>2 CASKET, HEAD COVER<br>GASKET, HEAD COVER<br>3 BOLT. SPECIAL 6X29<br>4 WASHER, MOUNTING RUBBER<br>5 RUBBER, MOUNTING | 3<br>3<br>3<br>3<br>3<br>3<br>3 | 44444    |                            |                          | 2<br>2<br>8<br>8<br>8 | 12311-MB0-000<br>12391-MB0-000<br>12391-MB0-010<br>90017-MB0-000<br>90541-MB0-000<br>90542-MB0-000 | 1240985<br>1241017<br>2094035<br>1243427<br>1243690<br>1243708 | 1 GUIDE<br>2 HEAD<br>HEAD<br>HEAD<br>HEAD<br>HEAD<br>HEAD<br>HEAD<br>3 HOLDE<br>HOLDE |
|                                                                                                                                                   |                                 |          |                            |                          |                       |                                                                                                    |                                                                | HOLDE<br>4 HOLDE<br>HOLDE<br>5 PIPE<br>PIPE                                           |
|                                                                                                                                                   |                                 |          |                            |                          |                       |                                                                                                    |                                                                | 6 PIPE                                                                                |

| YLINDER HEAD (FRO                                                                                                                                                                                                                                                                                                                          |                            | )                               |      |                          |                                 |                                                                                                                                                       |                                                                                                 | CONTENTS                                                                                                                                                                                                                                                                                                                                                                                                                                                                                                                                                                                                                                                                                                                                                                                                        |
|--------------------------------------------------------------------------------------------------------------------------------------------------------------------------------------------------------------------------------------------------------------------------------------------------------------------------------------------|----------------------------|---------------------------------|------|--------------------------|---------------------------------|-------------------------------------------------------------------------------------------------------------------------------------------------------|-------------------------------------------------------------------------------------------------|-----------------------------------------------------------------------------------------------------------------------------------------------------------------------------------------------------------------------------------------------------------------------------------------------------------------------------------------------------------------------------------------------------------------------------------------------------------------------------------------------------------------------------------------------------------------------------------------------------------------------------------------------------------------------------------------------------------------------------------------------------------------------------------------------------------------|
|                                                                                                                                                                                                                                                                                                                                            |                            |                                 | 4    |                          |                                 |                                                                                                                                                       | 18                                                                                              | TITLE<br>AIR CLEANER<br>AITCRNATOR<br>BATERY<br>BARKE CALIPER FR<br>BRAKE CALIPER RR<br>BRAKE MASTER CYL FR<br>BRAKE MASTER CYL RR<br>CABLES<br>CAM CHAIN<br>CANSHAFT<br>CANISTER<br>CARBURETOR (ASSY LINK)<br>CARBURETOR COMPONENTS<br>CLUTCH MASTER CYLINDER<br>CONL AR<br>CONTROL LEVERS<br>COWL<br>CUTCH MASTER CYLINDER<br>CONL RR<br>CRANKCASE COVER L<br>CRANKCASE COVER L<br>CRANKCASE COVER R<br>CRANKCASE COVER R<br>CYLINDER HEAD FR<br>CYLINDER HEAD FR<br>CYLINDER HEAD FR<br>CYLINDER HEAD FR<br>CYLINDER HEAD FR<br>CYLINDER HEAD FR |
| DF : 83<br>DF : 84                                                                                                                                                                                                                                                                                                                         | V<br>F<br>7<br>5<br>0<br>F | V F 7 5 0 F                     | AREA |                          | 19<br>0<br>T<br>Y               | G39-BM92-2                                                                                                                                            | BLOCK NO E-2                                                                                    | FRAME BODY<br>FROME SHOCK ABSORBER<br>FUEL PUMP<br>FUEL TANK<br>GASKET KIT B<br>GASKIT KIT A<br>GEARSHIFT DRUM<br>HANDLEBAR<br>HE.DLIGHT<br>HORN<br>IGNITION COIL                                                                                                                                                                                                                                                                                                                                                                                                                                                                                                                                                                                                                                               |
| DESCRIPTION                                                                                                                                                                                                                                                                                                                                | 83                         | 8<br>4<br>4                     | CODE | SERIAL NUMBER<br>FROM TO | R<br>E<br>Q                     | PART NUMBER                                                                                                                                           | HONDA<br>CODE                                                                                   | INSTRUMENTS<br>LABELS<br>MUFFLER EXHAUST<br>DIL FILTER<br>DIL PAN<br>DIL PUMP                                                                                                                                                                                                                                                                                                                                                                                                                                                                                                                                                                                                                                                                                                                                   |
| JIDE, VALVE (OS.)                                                                                                                                                                                                                                                                                                                          | 3                          | 4                               |      |                          | 8                               | 12204-MB0-405                                                                                                                                         | 1390087                                                                                         | PEDAL BRAKE<br>PEDAL GEARSHIFT                                                                                                                                                                                                                                                                                                                                                                                                                                                                                                                                                                                                                                                                                                                                                                                  |
| AD COMP., FR. CYLINDER<br>AD COMP., CAMSHAFT | 3 3                        | -<br>4<br>4<br>4<br>4<br>4<br>4 |      |                          | 1<br>1<br>1<br>1<br>1<br>2<br>2 | 12210-MB2-000<br>12210-MB2-305<br>12210-MB2-010<br>12210-MB2-020<br>12210-MB2-030<br>12210-MB2-040<br>12210-MB2-050<br>12211-MB0-771<br>12211-MB0-772 | 1426469<br>2079135<br>1708031<br>1853472<br>2006336<br>2134310<br>2134328<br>1455831<br>1853480 | PISTON<br>PULSE GENERATOR<br>PURGE CONTROL VALVE<br>RADIATOR<br>SEAT<br>SHOCK ABSORBER RR<br>SIDE COVER<br>STARTER MOTOR<br>STARTER MOTOR<br>STARTER MOTOR<br>STARTER MOTOR<br>STERING CLUTCH<br>STEPIS<br>STRIPES<br>STRIPES<br>SWINGARM<br>SWITCHS<br>TAILLIGHT                                                                                                                                                                                                                                                                                                                                                                                                                                                                                                                                               |

AC15E ENGINE NO 2000022 TO 2008111 RC15E ENGINE NO. 2:00012 TO 2103474 RC15E ENGINE NO. 2102302 TO 2103712 GRID NO.

3

1-B 1

.

• ,

BLOCK NO E-2 CONTENTS TITLE GRID AIR CLEANER 1-69 1-86 1-01 1-04 1-04 1-04 1-04 1-04 1-04 1-04 1-04 1-04 1-04 1-04 1-04 1-04 1-04 1-04 1-04 1-04 1-04 1-04 1-04 1-04 1-04 1-04 1-04 1-04 1-04 1-04 1-04 1-04 1-04 1-04 1-04 1-04 1-04 1-04 1-04 1-04 1-04 1-04 1-04 1-04 1-04 1-04 1-04 1-04 1-04 1-04 1-04 1-04 1-04 1-04 1-04 1-04 1-04 1-04 1-04 1-04 1-04 1-04 1-04 1-04 1-04 1-04 1-04 1-04 1-04 1-04 1-04 1-04 1-04 1-04 1-04 1-04 1-04 1-04 1-04 1-04 1-04 1-04 1-04 1-04 1-04 1-04 1-04 1-04 1-04 1-04 1-04 1-04 1-04 1-04 1-04 1-05 1-04 1-05 1-04 1-05 1-05 1-05 1-05 1-05 1-05 1-05 1-05 1-05 1-05 1-05 1-05 1-05 1-05 1-05 1-05 1-05 1-05 1-05 1-05 1-05 1-05 1-05 1-05 1-05 1-05 1-05 1-05 1-05 1-05 1-05 1-05 1-05 1-05 1-05 1-05 1-05 1-05 1-05 1-05 1-05 1-05 1-05 1-05 1-05 1-05 1-05 1-05 1-05 1-05 1-05 1-05 1-05 1-05 1-05 1-05 1-05 1-05 1-05 1-05 1-05 1-05 1-05 1-05 1-05 1-05 1-05 1-05 1-05 1-05 1-05 1-05 1-05 1-05 1-05 1-05 1-05 1-05 1-05 1-05 1-05 1-05 1-05 1-05 1-05 1-05 1-05 1-05 1-05 1-05 1-05 1-05 1-05 1-05 1-05 1-05 1-05 1-05 1-05 1-05 1-05 1-05 1-05 1-05 1-05 1-05 1-05 1-05 1-05 1-05 1-05 1-05 1-05 1-05 1-05 1-05 1-05 1-05 1-05 1-05 1-05 1-05 1-05 1-05 1-05 1-05 1-05 1-05 1-05 1-05 1-05 1-05 1-05 1-05 1-05 1-05 1-05 1-05 1-05 1-05 1-05 1-05 1-05 1-05 1-05 1-05 1-05 1-05 1-05 1-05 1-05 1-05 1-05 1-05 1-05 1-05 1-05 1-05 1-05 1-05 1-05 1-05 1-05 1-05 1-05 1-05 1-05 1-05 1-05 1-05 1-05 1-05 1-05 1-05 1-05 1-05 1-05 1-05 1-05 1-05 1-05 1-05 1-05 1-05 1-05 1-05 1-05 1-05 1-05 1-05 1-05 1-05 1-05 1-05 1-05 1-05 1-05 1-05 1-05 1-05 1-05 1-05 1-05 1-05 1-05 1-05 1-05 1-05 1-05 1-05 1-05 1-05 1-05 1-05 1-05 1-05 1-05 1-05 1-05 1-05 1-05 1-05 1-05 1-05 1-05 1-05 1-05 1-05 1-05 1-05 1-05 1-05 1-05 1-05 1-05 1-05 1-05 1-05 1-05 1-05 1-05 1-05 1 ALTERNATOR BATTERY BRAKE CALIPER FR HONDA CODE BRAKE CALIPER RR BRAKE MASTER CYL FR BRAKE MASTER CYL RR PART NUMBER 6 94301-12200 0165324 CABLES CAN CHAIN (2) 98069-57916 1103076 CANISTER (2) 98069-57926 1096817 CARBURETOR LASSY LINK 2 98069-58916 1103084 CARBURETOR COMPONENTS CLUTCH MASTER CYLINDER CLUTCH MASTER CYLINDER CONTROL LEYERS 2 98069-58926 1096825 21 98069-59916 COWL COWL RR 1103092 - (2) 98069-59926 1096833 CRANKCASE COVER R CRANKSHAF CYLINDER BLOCK CYLINDER HEAD COVER CYLINDER HEAD FR CYLINDER HEAD RR ENBLENS FENDER FR FENDER RR FRAME BODY FRONT SHOCK ABSORBER FUE: PUME FILE TANK GASNET KIT B GASKIT KIT A GEARSHIFT DRUM HANDI FRAR HEADLIGHT HORN IGNITION COIL LABELS MUFFLER EXHAUST OIL FILTER OIL PAN OIL PUMP PEDAL BRAKE PEDAL GEARSHIFT PISTON  $\begin{array}{c} 1-E_{11}\\ -E_{11}\\ -E_{12}\\ 1-B_{12}\\ 1-F_{12}\\ 1-F_{12}\\ 1-F_{12}\\ 1-F_{12}\\ 1-F_{12}\\ 1-F_{12}\\ 1-F_{12}\\ 1-F_{13}\\ 1$ PULSE GENERATOR PURGE CONTROL VALVE RADIATOR SEAT SHOCK ABSORBER RR SIDE COVER STAND STARTER MOTOR STARTING CLUTCH CTEP STRIPES SWITCHS TAILLIGHT THERMOSTA TOOLS TOP BRIDGE TRANSM! SSICH TURN SIGNAL VALVE WATER PIPE WATER PIME WHEEL FR WHEEL HA WIRE HARNESS

S

Q

v

ñ

F

0

0

RC15E ENGINE ND 2100012 TO 2103474 RC15E ENGINE NO 2102802 TO 2103712 GRID NO.

#### CYLINDER HEAD (REAR)

|              | 740F-83<br>7-0F-84                                                                                                                                | VF750F                     | V F 7 5 0 F           | A<br>R<br>E<br>A |                          | Q                     |                                                                                       | BLOCK NO E-2-1                                      |                                                                                                                                                                                                    |
|--------------|---------------------------------------------------------------------------------------------------------------------------------------------------|----------------------------|-----------------------|------------------|--------------------------|-----------------------|---------------------------------------------------------------------------------------|-----------------------------------------------------|----------------------------------------------------------------------------------------------------------------------------------------------------------------------------------------------------|
| REF          | DESCRIPTION                                                                                                                                       | 8<br>3<br>3                | 8<br>4<br>4           | CODE             | SERIAL NUMBER<br>FROM TO | Y<br>R<br>E<br>Q      | PART NUMBER                                                                           | HONDA<br>CODE                                       | AIR CLEANER<br>Alternatop<br>Battery<br>Brake Caliper Fr<br>Brake Caliper Rr<br>Brake Master Cyl Fr                                                                                                |
| 12           | BOLT. UBS, 9X91<br>BOLT. UBS, 9X177<br>WASHER THRUST, 5MM<br>BOLT. STUD, 6X45<br>BOLT. STUD, 6X45                                                 | 3<br>3<br>3<br>3<br>3<br>3 | 4<br>4<br>-<br>-      |                  |                          | 4<br>4<br>2<br>4<br>4 | 90011-MB0-770<br>90012-MB0-003<br>90452-323-000<br>92700-06045<br>92700-06045-08      | 1292085<br>1243385<br>0255224<br>0156943<br>1296987 | BRAKE MASTER CYL RR<br>CABLES<br>CAM CHAIN<br>CAMSHAAT<br>CANSHEAT<br>CARBURETOR (ASSY LINK)<br>CARBURETOR COMPONENTS<br>CLUTCH<br>CLUTCH MASTER CYLINDER                                          |
| 16           | BOL", STUD, 6X45<br>BOLT, STUD, 6X45<br>BOLT, STUD, 6X45<br>BOLT, STUD, 6X50<br>BOLT, STUD, 6X45<br>SCREW, PAN, 5X8                               | 3 - 3                      | -<br>4<br>4<br>4      |                  |                          | 4<br>4<br>4<br>2      | 92900-06032-08<br>9290C-06032-0E<br>90063-235-000<br>92700-06045-0E<br>93500-05008-0G | 2601912<br>2532687<br>0171454<br>0167163<br>0331363 | CONTROL LEVERS<br>COMI RR<br>CRANKCASE COVER L<br>CRANKCASE COVER R<br>CRANKCASE COVER, R<br>CRANKCASE COVER, R<br>CRANKCASE COVER, R<br>CYLINDER BLOCK<br>CYLINDER HEAD CFVER<br>CYLINDER HEAD FR |
| 1 1 8<br>1 9 | SCREW, PAN, 5X25<br>SCREW PAN, 5X28<br>PIN, DOWEL, 8X14<br>PIN, DOWEL, 12X20<br>PLUG, SPARK (DPR7EA-9 NGK)                                        | 3<br>-<br>3<br>3<br>3      | -<br>4<br>4<br>4<br>4 |                  |                          | 4<br>4<br>6<br>(2)    | 93500-05025-0G<br>93500-05028-00<br>94301-08140<br>94301-12200<br>98069-57916         | 0477471<br>0923821<br>0069310<br>0165324<br>1103076 | CYLINDER HEAC BR<br>EMBLEMS<br>FENDER FR<br>FENDER BR<br>FRAME BODY<br>FRONT SHOCK ABSORBER<br>FUEL TOX:<br>FUEL TANK<br>GASET KIT B                                                               |
|              | PLUG. SPARK (X22EPR-U9 ND)<br>PLUG SPARK (DPR8EA-9 NGK)<br>PLUG. SPARK (X24EPR-U9 ND)<br>PLUG. SPARK (DPR9EA-9 NGK)<br>PLUG. SPARK (X27EPR-U9 ND) | 3<br>3<br>3<br>3<br>3      | 4<br>4<br>4<br>4      |                  |                          | 2<br>2<br>(2)         | 98069-57926<br>98069-58916<br>98069-58926<br>98069-59916<br>98069-59926               | 1096817<br>1103084<br>1096825<br>1103092<br>1096833 | GASLIT KIT A<br>GEARSHIFT DRUM<br>MANDLEBAR<br>HEADLIGHT<br>HORN<br>IGNITION COIL<br>INSTRUMENTS<br>LABELS<br>MUFFLER EXHAUST                                                                      |
|              |                                                                                                                                                   |                            |                       |                  |                          |                       |                                                                                       |                                                     | WOFFER EARADSI<br>Oli, Filter<br>Cil Pan<br>PEDAL BRAKE<br>PEDAL GEARSHIFT<br>PISTON<br>PULSE GENERATOR<br>PURGE CONTROL VALVE                                                                     |
|              |                                                                                                                                                   |                            |                       |                  |                          |                       |                                                                                       |                                                     | RADIATOR<br>SEAT<br>SMCCN ABSORBET RR<br>SIDE COVER<br>STAND<br>STARTER MOTOR<br>STARTING CLUTCH<br>STEERING STEM                                                                                  |
|              |                                                                                                                                                   |                            |                       |                  |                          |                       |                                                                                       |                                                     | STEP<br>STRIPES<br>SWINCARM<br>SWITCHS<br>TAJILIGHT<br>TENSIONER<br>THERMOSTAT<br>TOOLS<br>TOP BRIDGE                                                                                              |
|              |                                                                                                                                                   |                            |                       |                  |                          |                       |                                                                                       |                                                     | TRANSWISSION<br>Turn Signal<br>Valve<br>Water Pipe<br>Water Pump<br>Wheei Er<br>Wheel Ra<br>Wire Harness                                                                                           |
|              |                                                                                                                                                   |                            |                       |                  |                          |                       |                                                                                       |                                                     |                                                                                                                                                                                                    |
|              |                                                                                                                                                   |                            |                       |                  |                          |                       |                                                                                       | 7                                                   | GRID NO.                                                                                                                                                                                           |