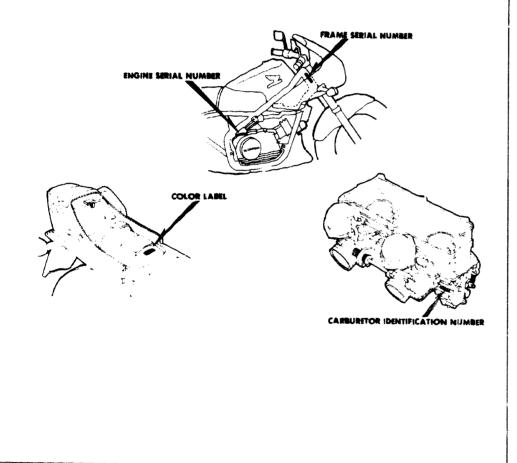

The serial number of the vehicle (frame, engine, carburetor) should be checked prior to orderine, parts for a specific unit. In cases where a part has been modified, the serial number of the vehicle bearing the modification is listed in the 'SERIAL NUMBER' column.

The modification parts are controlled by each pertinent serial number below:

Engine serial number - Engine group parts (Block numbers beginning with "E").

Carburetor identification number - Carburetor compone.\* ports.

Frame serial numbers - Frame group parts (Block numbers beginning with 'F').